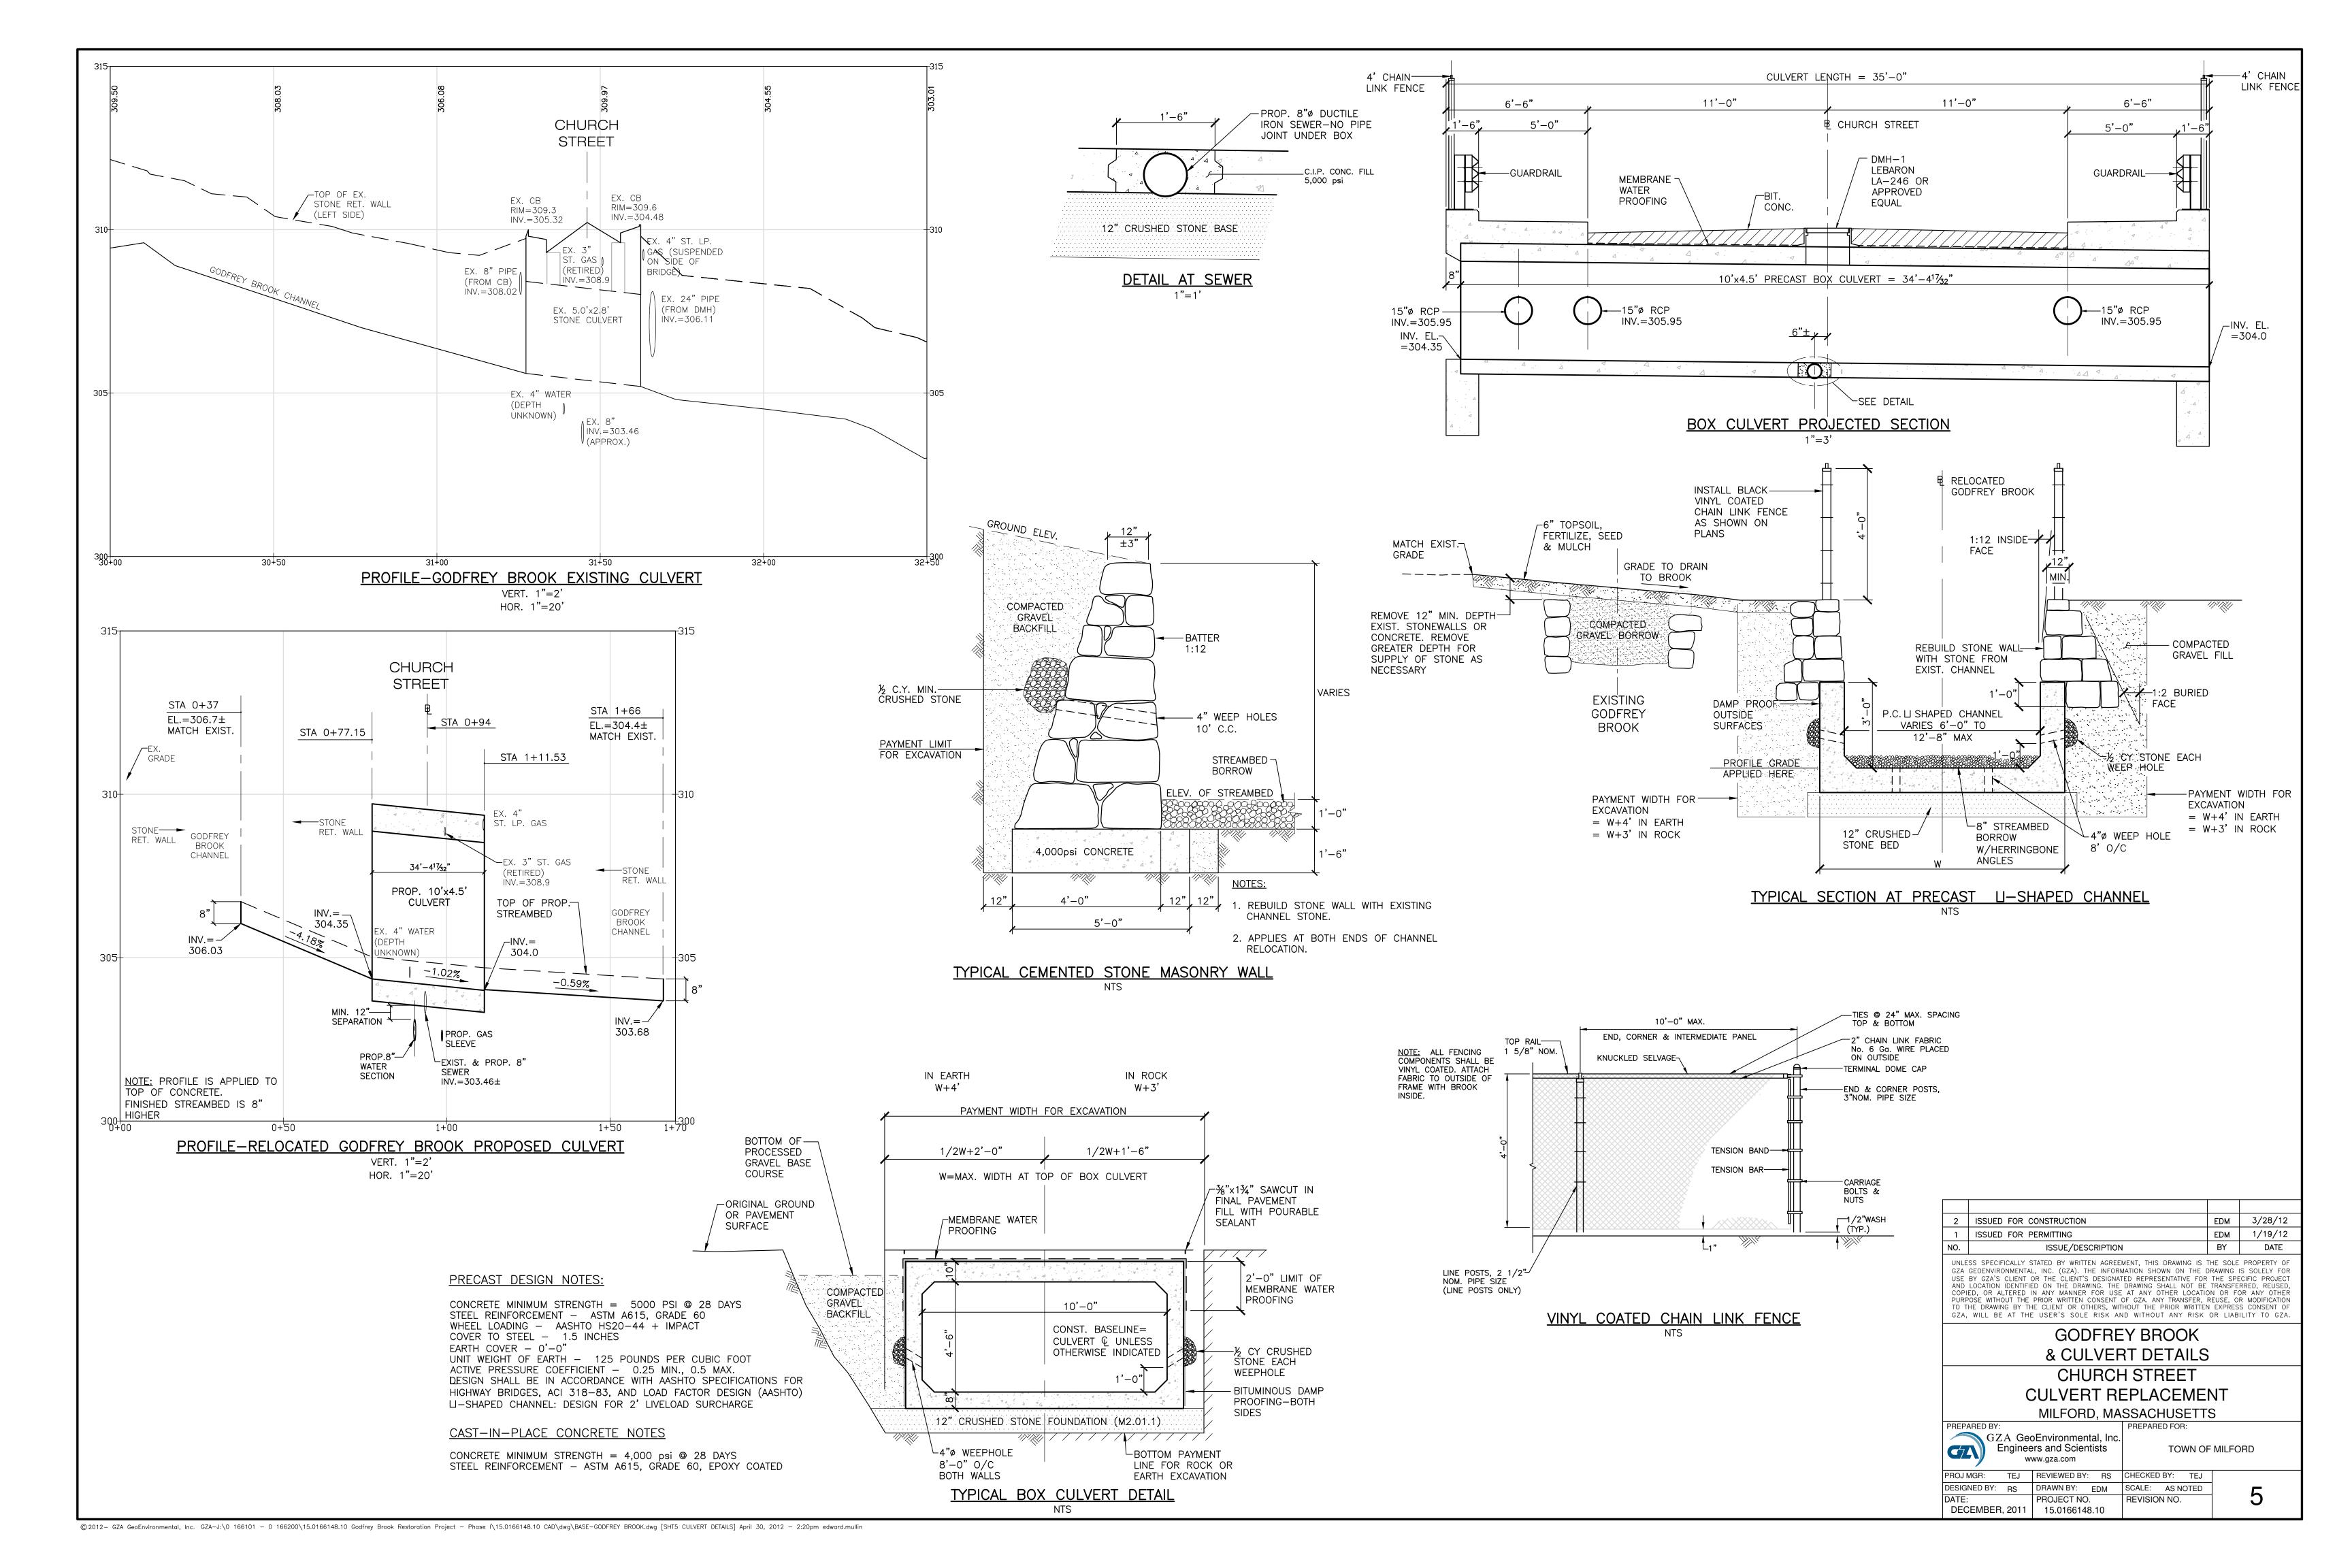

### **INDEX TO PLAN SHEETS**

SHEET NUMBER TITLE

|          | Cover Sheet                       |
|----------|-----------------------------------|
| 1. – – – | Existing Conditions Church Street |
| 2. – – – | Proposed Conditions Church Street |
| 3. – – – | Church Street Profile             |
| 4. – – – | Church Street Details             |
| 5. – – – | Godfrey Brook & Culvert Details   |
| 6. – – – | Culvert Details & Sections        |
| 7. – – – | Channel Details                   |