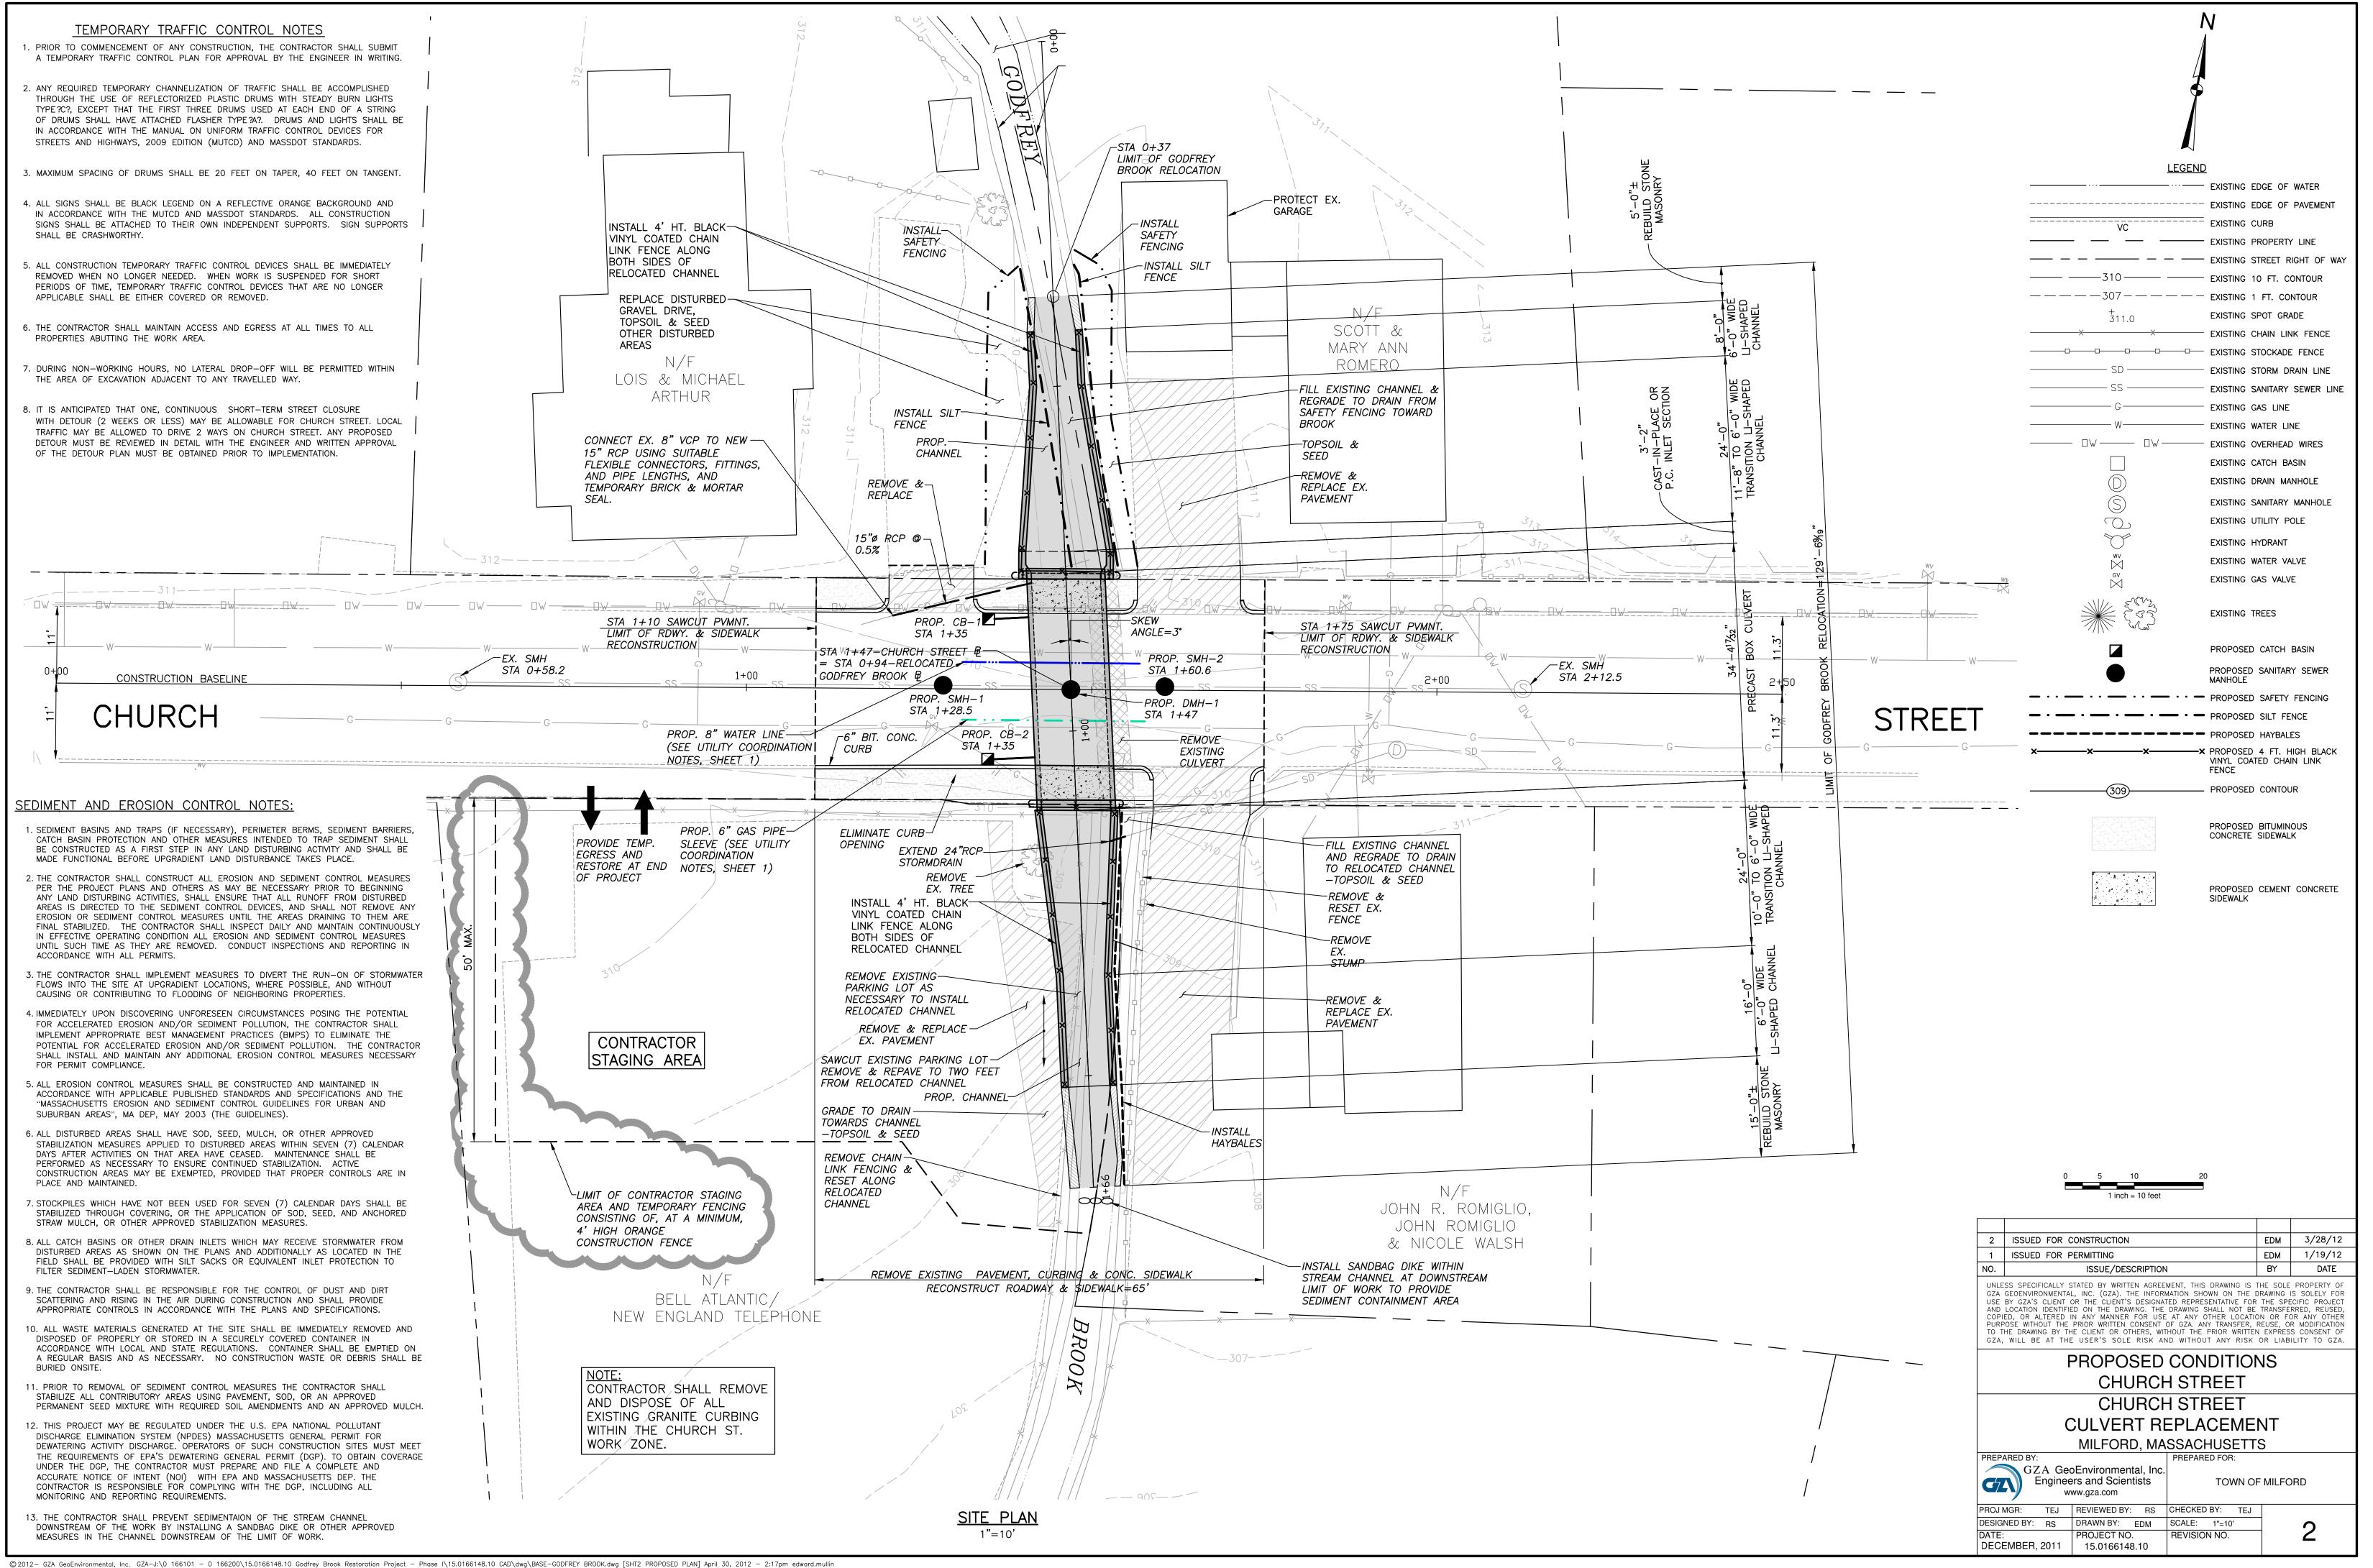

### **INDEX TO PLAN SHEETS**

SHEET NUMBER TITLE

|          | Cover Sheet                       |
|----------|-----------------------------------|
| 1. – – – | Existing Conditions Church Street |
| 2. – – – | Proposed Conditions Church Street |
| 3. – – – | Church Street Profile             |
| 4. – – – | Church Street Details             |
| 5. – – – | Godfrey Brook & Culvert Details   |
| 6. – – – | Culvert Details & Sections        |
| 7. – – – | Channel Details                   |

### GENERAL NOTES

CONC

1. BASE SURVEY FOR THIS PROJECT WAS PROVIDED BY GUERRIERE AND HALNON, INC., MILFORD, MASSACHUSETTS. COMPLETE TOPOGRAPHICAL PLANS FROM THIS SURVEY WORK CAN BE OBTAINED FROM THE TOWN OF MILFORD.

2. THE ACCURACY AND COMPLETENESS OF UNDERGROUND AND OVERHEAD UTILITIES AS SHOWN ON THE PLANS ARE NOT GUARANTEED. IT SHALL BE THE CONTRACTOR'S RESPONSIBILITY TO DETERMINE THE EXACT LOCATION, SIZE, TYPE, ETC. OF ALL UTILITIES THAT MAY BE AFFECTED BY THE WORK OF THIS PROJECT. ALL DRAIN AND SANITARY SEWER STRUCTURES OWNED BY THE TOWN OF MILFORD SHALL BE ADJUSTED TO NEW LINE AND GRADE BY THE CONTRACTOR, AS DIRECTED BY THE PLANS OR BY THE ENGINEER. ANY UTILITY POLES OR GUY POLES WITHIN AREAS AFFECTED BY THE WORK OF THIS PROJECT SHALL BE REMOVED AND RESET BY THE APPLICABLE UTILITY COMPANY. ALTERATIONS TO UTILITIES NOT OWNED BY THE TOWN OF MILFORD SHALL BE MADE BY THE APPLICABLE UTILITY OWNERS, AS COORDINATED BY THE CONTRACTOR, AS DESCRIBED IN "UTILITY COORDINATION NOTES".

3. ALL MATERIALS AND CONSTRUCTION METHODS AND DETAILS FOR THIS PROJECT SHALL CONFORM TO THE LATEST EDITION OF THE "STANDARD SPECIFICATIONS FOR HIGHWAYS AND BRIDGES", MASSACHUSETTS HIGHWAY DEPARTMENT (MHD), AS AMENDED, REFERRED TO HEREIN AS THE "STANDARD SPECIFICATIONS".

4. THE CONTRACTOR MAY USE A CERTAIN PORTION OF THE VERIZON (BELL ATLANTIC) PROPERTY AT 9 WATER STREET AS A STAGING AREA. THE CONTRACTOR SHALL REMOVE A PORTION OF THE FENCE FOR ACCESS FROM CHURCH STREET. AT THE END OF THIS PROJECT, THE CONTRACTOR SHALL REPLACE THE FENCE, REMOVE AND DISPOSE OF ALL INTERIOR FENCING AND OTHER INTERIOR IMPROVEMENTS AND SHALL SWEEP THE AREA CLEAN OF DUST AND DEBRIS. ALL OTHER STAGING AREAS SHALL BE PROCURED BY THE CONTRACTOR. ANY DAMAGE TO PRIVATE PROPERTY IS THE SOLE RESPONSIBILITY OF THE CONTRACTOR.

5. ALL PROPOSED CATCH BASIN AND DROP INLET FRAMES AND COVERS SHALL BE AS LEBARON FOUNDRY, INC. MODEL NO. LF-248-2, OR EQUIVALENT. ALL PROP. CATCH BASINS SHALL BE AS SHOWN IN MHD (SD) 201.4.0 EXCEPT THAT THE SUMP SHALL BE 4'-0" DEEP. ALL CATCH BASINS SHALL BE EQUIPPED WITH HOODS AS PER MHD (SD) 201.12.0.

6. ALL PROP. DRAINAGE AND SAN. SEWER STRUCTURES SHALL BE SUPPORTED WITH A 12" CRUSHED STONE (M2.01.1) FOUNDATION.

7. ALL REINFORCED CONCRETE PIPE USED ON THIS PROJECT SHALL BE CLASS IV, UNLESS OTHERWISE DESIGNATED ON THE PLANS.

8. ALL EXISTING DRAIN AND SAN. SEWER LINES TO BE REPLACED SHALL BE ABANDONED IN PLACE. IF THEY CONFLICT WITH ANY PROP. WORK THEY SHALL BE REMOVED.

9. WHERE LINES OR STRUCTURES ARE ABANDONED IN PLACE, THE CONTRACTOR SHALL ENSURE THAT ALL CONNECTING PIPES, INLETS, AND OUTLETS ARE PLUGGED. ALL LIVE CONNECTIONS SHALL BE CONNECTED TO NEW WORK TO THE SATISFACTION OF THE ENGINEER.

10. CATCH BASIN, DROP INLET, AND MANHOLE FRAMES AND GRATES/COVERS SHALL CLEARLY ALIGN WITH THE OPENINGS IN THE PRECAST STRUCTURES.

11. ALL EXISTING PAVEMENT MARKINGS SHALL BE REPLACED IN KIND AFTER FINAL PAVING OF ROAD RECONSTRUCTION AREAS UNDER THIS CONTRACT.

12. ALL STRUCTURE STATIONS AND OFFSETS ARE TO THE CENTER POINT OF THE PROP. GRATE OR COVER. 13. ALL PROPOSED GRANITE CURBING SHALL BE MHD TYPE VB AND SHALL INCLUDE REMOVAL OF EXISTING GRANITE CURBING, WHERE APPLICABLE. REMOVE AND DISPOSE OF EXISTING GRANITE CURBING WITHIN THE LIMIT OF WORK.

14. NEW SIDEWALKS, WHEELCHAIR RAMPS, PRIVATE WALKS AND DRIVEWAYS SHALL BE CONSTRUCTED TO THE NEAREST SCORE LINE OR EXPANSION JOINT IN THE EXISTING ADJACENT SURFACES OR AS DIRECTED BY THE ENGINEER. PROP. CEMENT CONCRETE SIDEWALKS SHALL INCLUDE REMOVAL OF EXISTING SIDEWALK SURFACES.

15. ALL WHEELCHAIR RAMPS SHALL MEET THE LATEST REQUIREMENTS OF THE MASSACHUSETTS ARCHITECTURAL ACCESS BOARD AND THE LATEST STANDARDS OF THE MASSACHUSETTS HIGHWAY DEPARTMENT.

16. ALL DRIVEWAY REPAIRS SHALL BE "TYPICAL DRIVEWAYS" AS SHOWN IN THE DETAILS.

17. ALL PROPOSED RETAINING WALLS AND END WALLS SHALL BE CEMENTED FIELD STONE MASONRY (MHD SD 302.2.0) OR CEMENT CONCRETE MASONRY (MHD SD 302.1.0) OR AS OTHERWISE SHOWN ON THE PLANS. EXACT HEIGHTS OF THESE WALLS SHALL BE AS SHOWN ON THE CROSS SECTIONS OR DETAILS OR AS DIRECTED IN THE FIELD BY THE ENGINEER.

18. IN EXCAVATION AREAS, ALL TOPSOIL SHALL BE REMOVED TO A DEPTH OF 12" (MINIMUM) OR AS DIRECTED BY THE ENGINEER AND SHALL BE STOCKPILED FOR RESPREADING AFTER BACKFILLING IS CÓMPLETED. 19. MAILBOXES, FENCES, STREET SIGNS, ETC. THAT NEED TO REMOVED AND RESET OR RELOCATED SHALL BE DONE SO TO THE SATISFACTION OF THE ENGINEER. ALL ITEMS SHALL BE SET TO MHD STANDARDS. 20. CONTRACTOR SHALL COMPLY IN ALL RESPECTS WITH ALL ENVIRONMENTAL PERMITS ISSUED FOR THIS PROJECT.

21. SOME GODFREY BROOK FIELDSTONE WALLS HAVE BEEN REPLACED WITH CONCRETE WALLS. 22. IF ANY ARTIFACTS OR HUMAN REMAINS ARE FOUND DURING GROUND DISTURBING ACTIVITIES, THE CONTRACTOR SHALL CEASE WORK AND IMMEDIATELY NOTIFY THE ENGINEER.

23. ALL DISTURBED AREAS NOT OTHERWISE SURFACED SHALL RECEIVE 6" LOAM AND SEED AND BE ESTABLISHED AS LAWNS.

| LEGEND                  |                              |                                                                                                                                                                                                                                                                                                                                                                                                                                                                                                                                        |                 | N A                                                     | J                             |         |               |  |
|-------------------------|------------------------------|----------------------------------------------------------------------------------------------------------------------------------------------------------------------------------------------------------------------------------------------------------------------------------------------------------------------------------------------------------------------------------------------------------------------------------------------------------------------------------------------------------------------------------------|-----------------|---------------------------------------------------------|-------------------------------|---------|---------------|--|
|                         | EXISTING EDGE OF WATER       |                                                                                                                                                                                                                                                                                                                                                                                                                                                                                                                                        |                 |                                                         |                               |         |               |  |
|                         | EXISTING EDGE OF PAVEMENT    |                                                                                                                                                                                                                                                                                                                                                                                                                                                                                                                                        |                 |                                                         |                               |         |               |  |
| VC                      | EXISTING CURB                |                                                                                                                                                                                                                                                                                                                                                                                                                                                                                                                                        |                 | $\blacklozenge$                                         |                               |         |               |  |
|                         | EXISTING PROPERTY LINE       | AY                                                                                                                                                                                                                                                                                                                                                                                                                                                                                                                                     |                 |                                                         |                               |         |               |  |
|                         | EXISTING STREET RIGHT OF WAY |                                                                                                                                                                                                                                                                                                                                                                                                                                                                                                                                        |                 |                                                         |                               |         |               |  |
|                         | EXISTING 10 FT. CONTOUR      |                                                                                                                                                                                                                                                                                                                                                                                                                                                                                                                                        |                 |                                                         |                               |         |               |  |
| 307                     | EXISTING 1 FT. CONTOUR       |                                                                                                                                                                                                                                                                                                                                                                                                                                                                                                                                        |                 |                                                         |                               |         |               |  |
| ±<br>311.0              | EXISTING SPOT GRADE          | 0 5 10 20                                                                                                                                                                                                                                                                                                                                                                                                                                                                                                                              |                 |                                                         |                               |         |               |  |
| XX                      | EXISTING CHAIN LINK FENCE    |                                                                                                                                                                                                                                                                                                                                                                                                                                                                                                                                        |                 | 1 inch = 10 feet                                        |                               |         |               |  |
|                         | EXISTING STOCKADE FENCE      |                                                                                                                                                                                                                                                                                                                                                                                                                                                                                                                                        |                 |                                                         |                               |         |               |  |
| SD                      | EXISTING STORM DRAIN LINE    | 2                                                                                                                                                                                                                                                                                                                                                                                                                                                                                                                                      | ISSUED FOR      | CONSTRUCTION                                            |                               | EDM     | 3/28/12       |  |
| SS                      | EXISTING SANITARY SEWER LINE |                                                                                                                                                                                                                                                                                                                                                                                                                                                                                                                                        | ISSUED FOR I    |                                                         |                               | EDM     | 1/19/12       |  |
| G                       | EXISTING GAS LINE            | NO.                                                                                                                                                                                                                                                                                                                                                                                                                                                                                                                                    |                 | ISSUE/DESCRIPTIO                                        | N                             | BY      | DATE          |  |
| W                       | EXISTING WATER LINE          | GZA                                                                                                                                                                                                                                                                                                                                                                                                                                                                                                                                    | GEOENVIRONMENTA | STATED BY WRITTEN AGREE<br>AL, INC. (GZA). THE INFOR    | MATION SHOWN ON THE           | DRAWING | IS SOLELY FOR |  |
|                         | EXISTING OVERHEAD WIRES      | USE BY GZA'S CLIENT OR THE CLIENT'S DESIGNATED REPRESENTATIVE FOR THE SPECIFIC PROJECT<br>AND LOCATION IDENTIFIED ON THE DRAWING. THE DRAWING SHALL NOT BE TRANSFERRED, REUSED,<br>COPIED, OR ALTERED IN ANY MANNER FOR USE AT ANY OTHER LOCATION OR FOR ANY OTHER<br>PURPOSE WITHOUT THE PRIOR WRITTEN CONSENT OF GZA. ANY TRANSFER, REUSE, OR MODIFICATION<br>TO THE DRAWING BY THE CLIENT OR OTHERS, WITHOUT THE PRIOR WRITTEN EXPRESS CONSENT OF<br>GZA, WILL BE AT THE USER'S SOLE RISK AND WITHOUT ANY RISK OR LIABILITY TO GZA. |                 |                                                         |                               |         |               |  |
|                         | EXISTING CATCH BASIN         |                                                                                                                                                                                                                                                                                                                                                                                                                                                                                                                                        |                 |                                                         |                               |         |               |  |
| $\overline{\mathbb{D}}$ | EXISTING DRAIN MANHOLE       |                                                                                                                                                                                                                                                                                                                                                                                                                                                                                                                                        |                 |                                                         |                               |         |               |  |
| Ś                       | EXISTING SANITARY MANHOLE    | EXISTING CONDITIONS                                                                                                                                                                                                                                                                                                                                                                                                                                                                                                                    |                 |                                                         |                               |         |               |  |
| S<br>D                  | EXISTING UTILITY POLE        | CHURCH STREET                                                                                                                                                                                                                                                                                                                                                                                                                                                                                                                          |                 |                                                         |                               |         |               |  |
| <del>V</del>            | EXISTING HYDRANT             | CHURCH STREET                                                                                                                                                                                                                                                                                                                                                                                                                                                                                                                          |                 |                                                         |                               |         |               |  |
| wv<br>XX                | EXISTING WATER VALVE         | CULVERT REPLACEMENT                                                                                                                                                                                                                                                                                                                                                                                                                                                                                                                    |                 |                                                         |                               |         |               |  |
| GV<br>X                 | EXISTING GAS VALVE           | MILFORD, MASSACHUSETTS                                                                                                                                                                                                                                                                                                                                                                                                                                                                                                                 |                 |                                                         |                               |         |               |  |
|                         |                              | PREPA                                                                                                                                                                                                                                                                                                                                                                                                                                                                                                                                  | RED BY:         |                                                         | PREPARED FOR:                 |         |               |  |
|                         | EXISTING TREES               | <b>G</b> 7                                                                                                                                                                                                                                                                                                                                                                                                                                                                                                                             | Engine          | oEnvironmental, Inc<br>ers and Scientists<br>ww.gza.com | TOWN O                        | F MILFC | DRD           |  |
|                         |                              |                                                                                                                                                                                                                                                                                                                                                                                                                                                                                                                                        |                 | REVIEWED BY: RS                                         | CHECKED BY: TEJ               |         |               |  |
| ⊕ <sup>GB-20</sup>      | BORING LOCATION              | DATE:                                                                                                                                                                                                                                                                                                                                                                                                                                                                                                                                  | MED BY: RS      | DRAWN BY: EDM<br>PROJECT NO.<br>15.0166148.10           | SCALE: 1"=10'<br>REVISION NO. | -       | 1             |  |