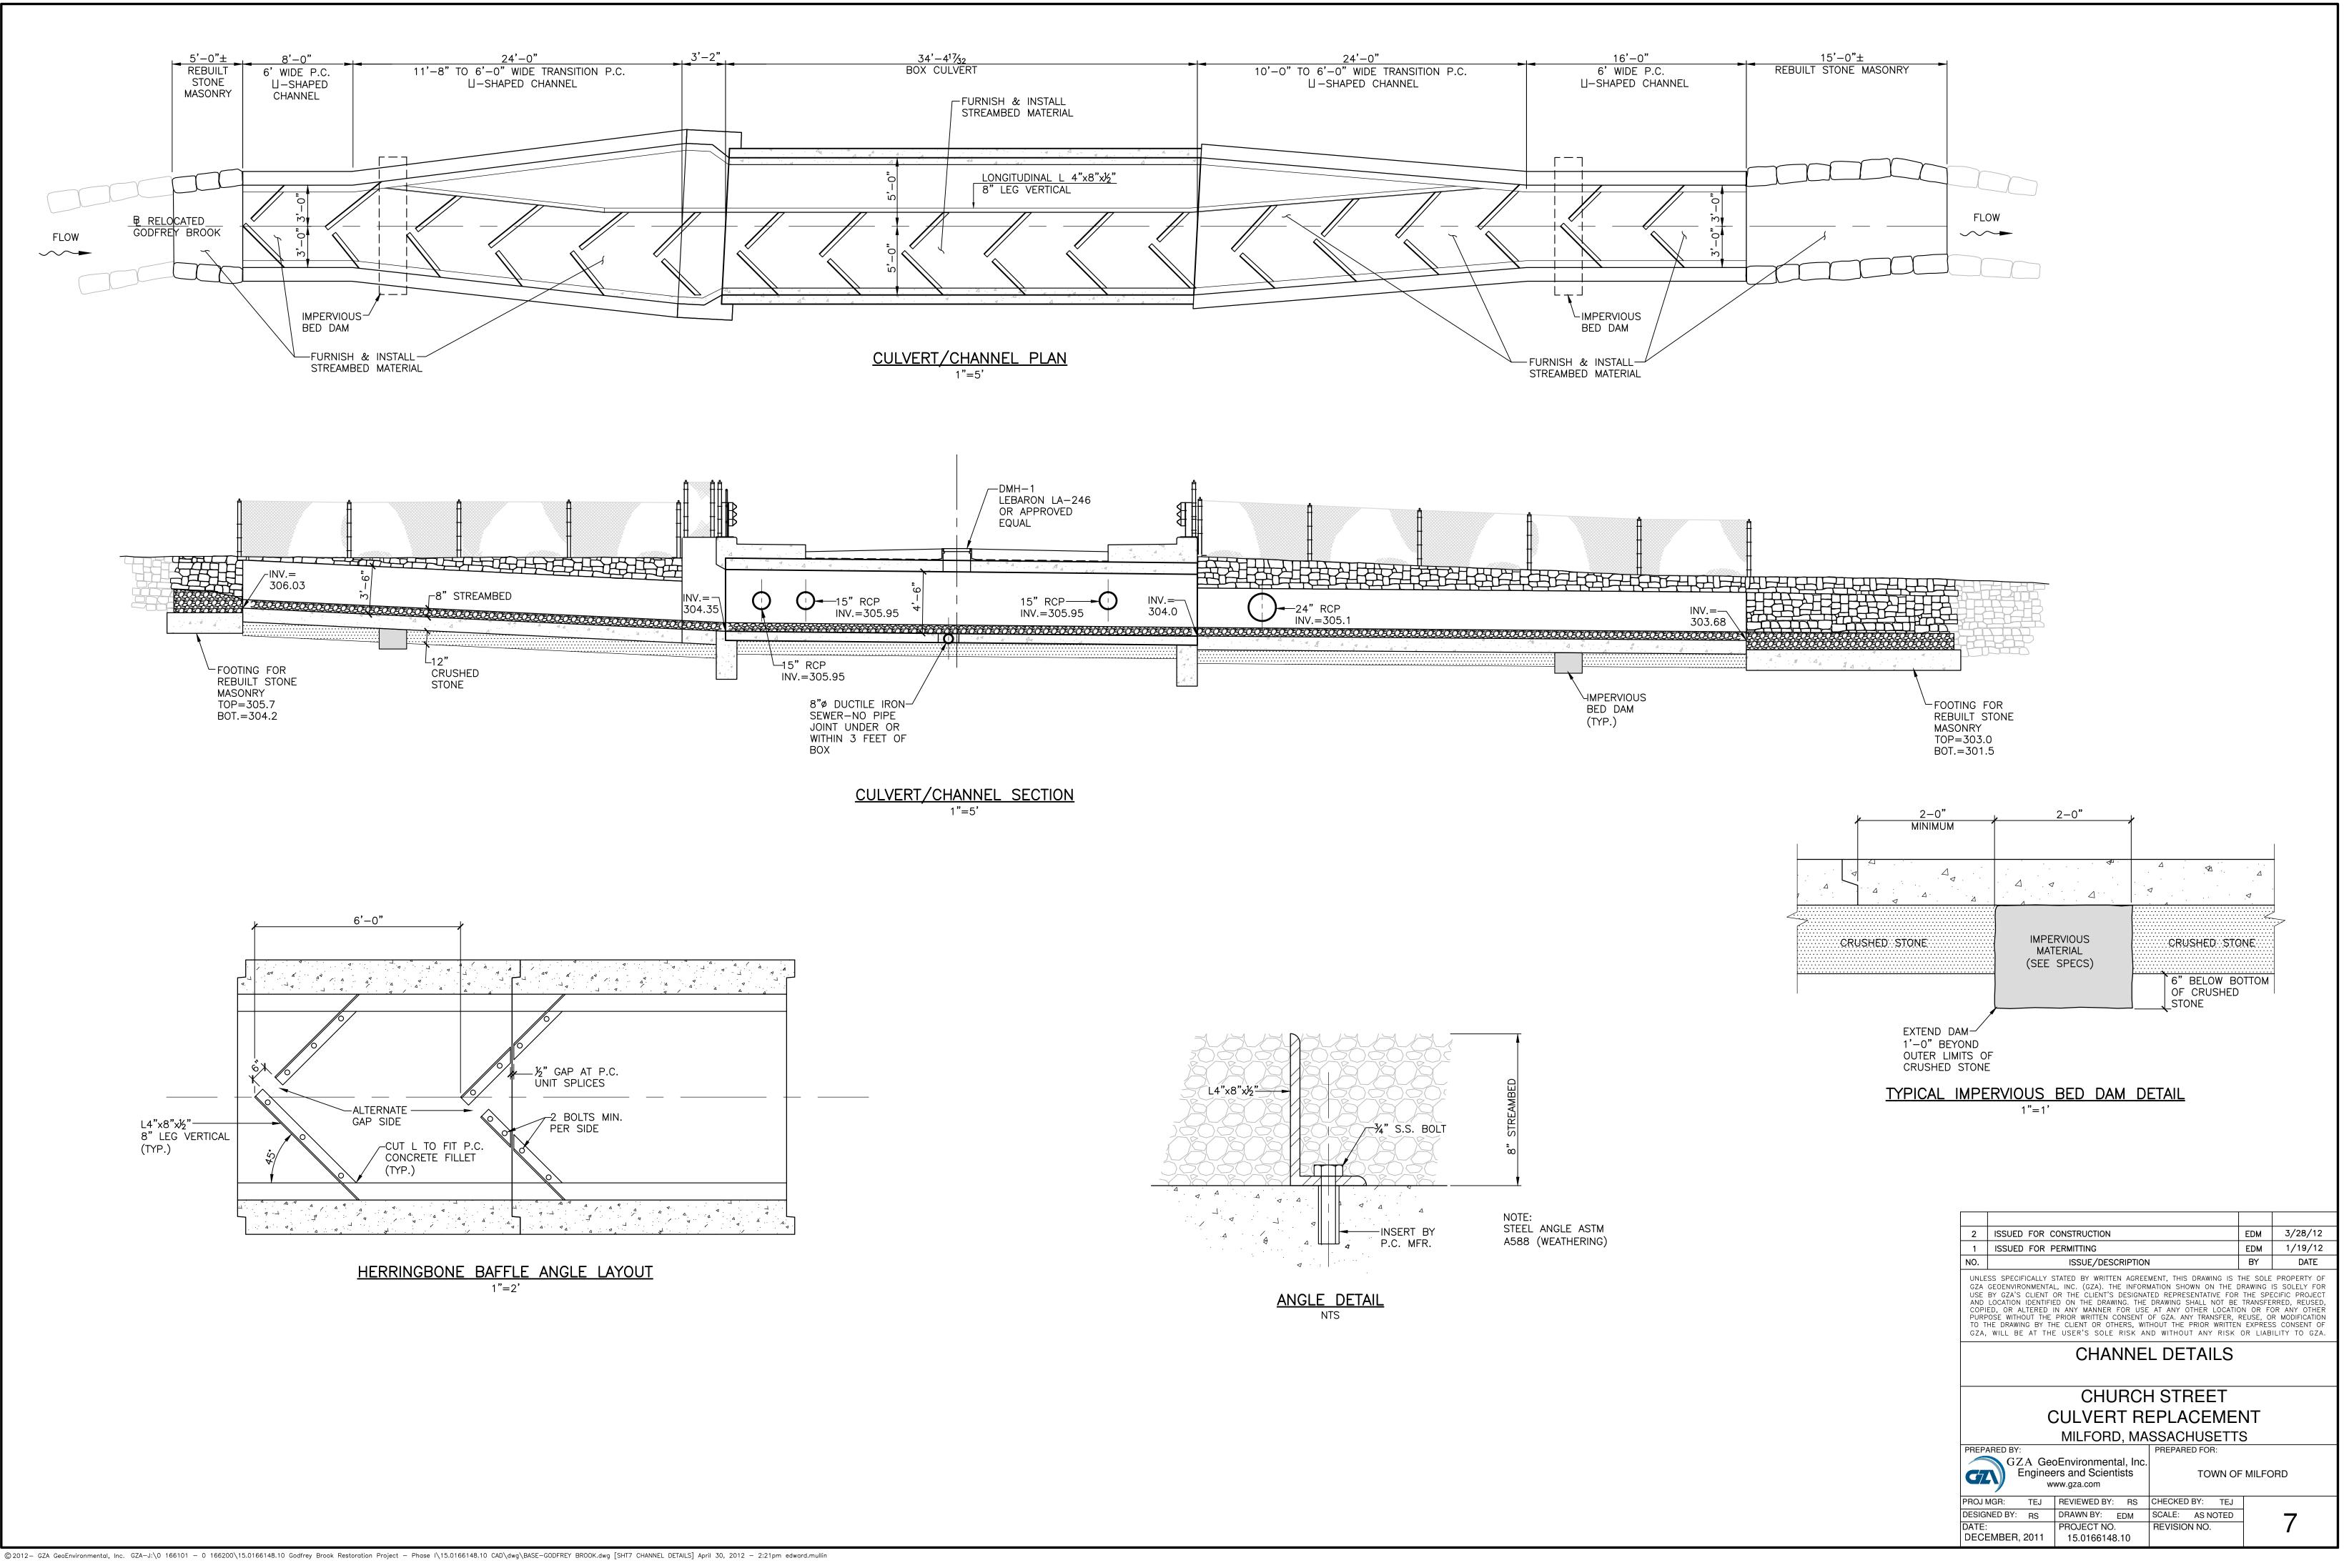

### **INDEX TO PLAN SHEETS**

SHEET NUMBER TITLE

|          | Cover Sheet                       |
|----------|-----------------------------------|
| 1. – – – | Existing Conditions Church Street |
| 2. – – – | Proposed Conditions Church Street |
| 3. – – – | Church Street Profile             |
| 4. – – – | Church Street Details             |
| 5. – – – | Godfrey Brook & Culvert Details   |
| 6. – – – | Culvert Details & Sections        |
| 7. – – – | Channel Details                   |