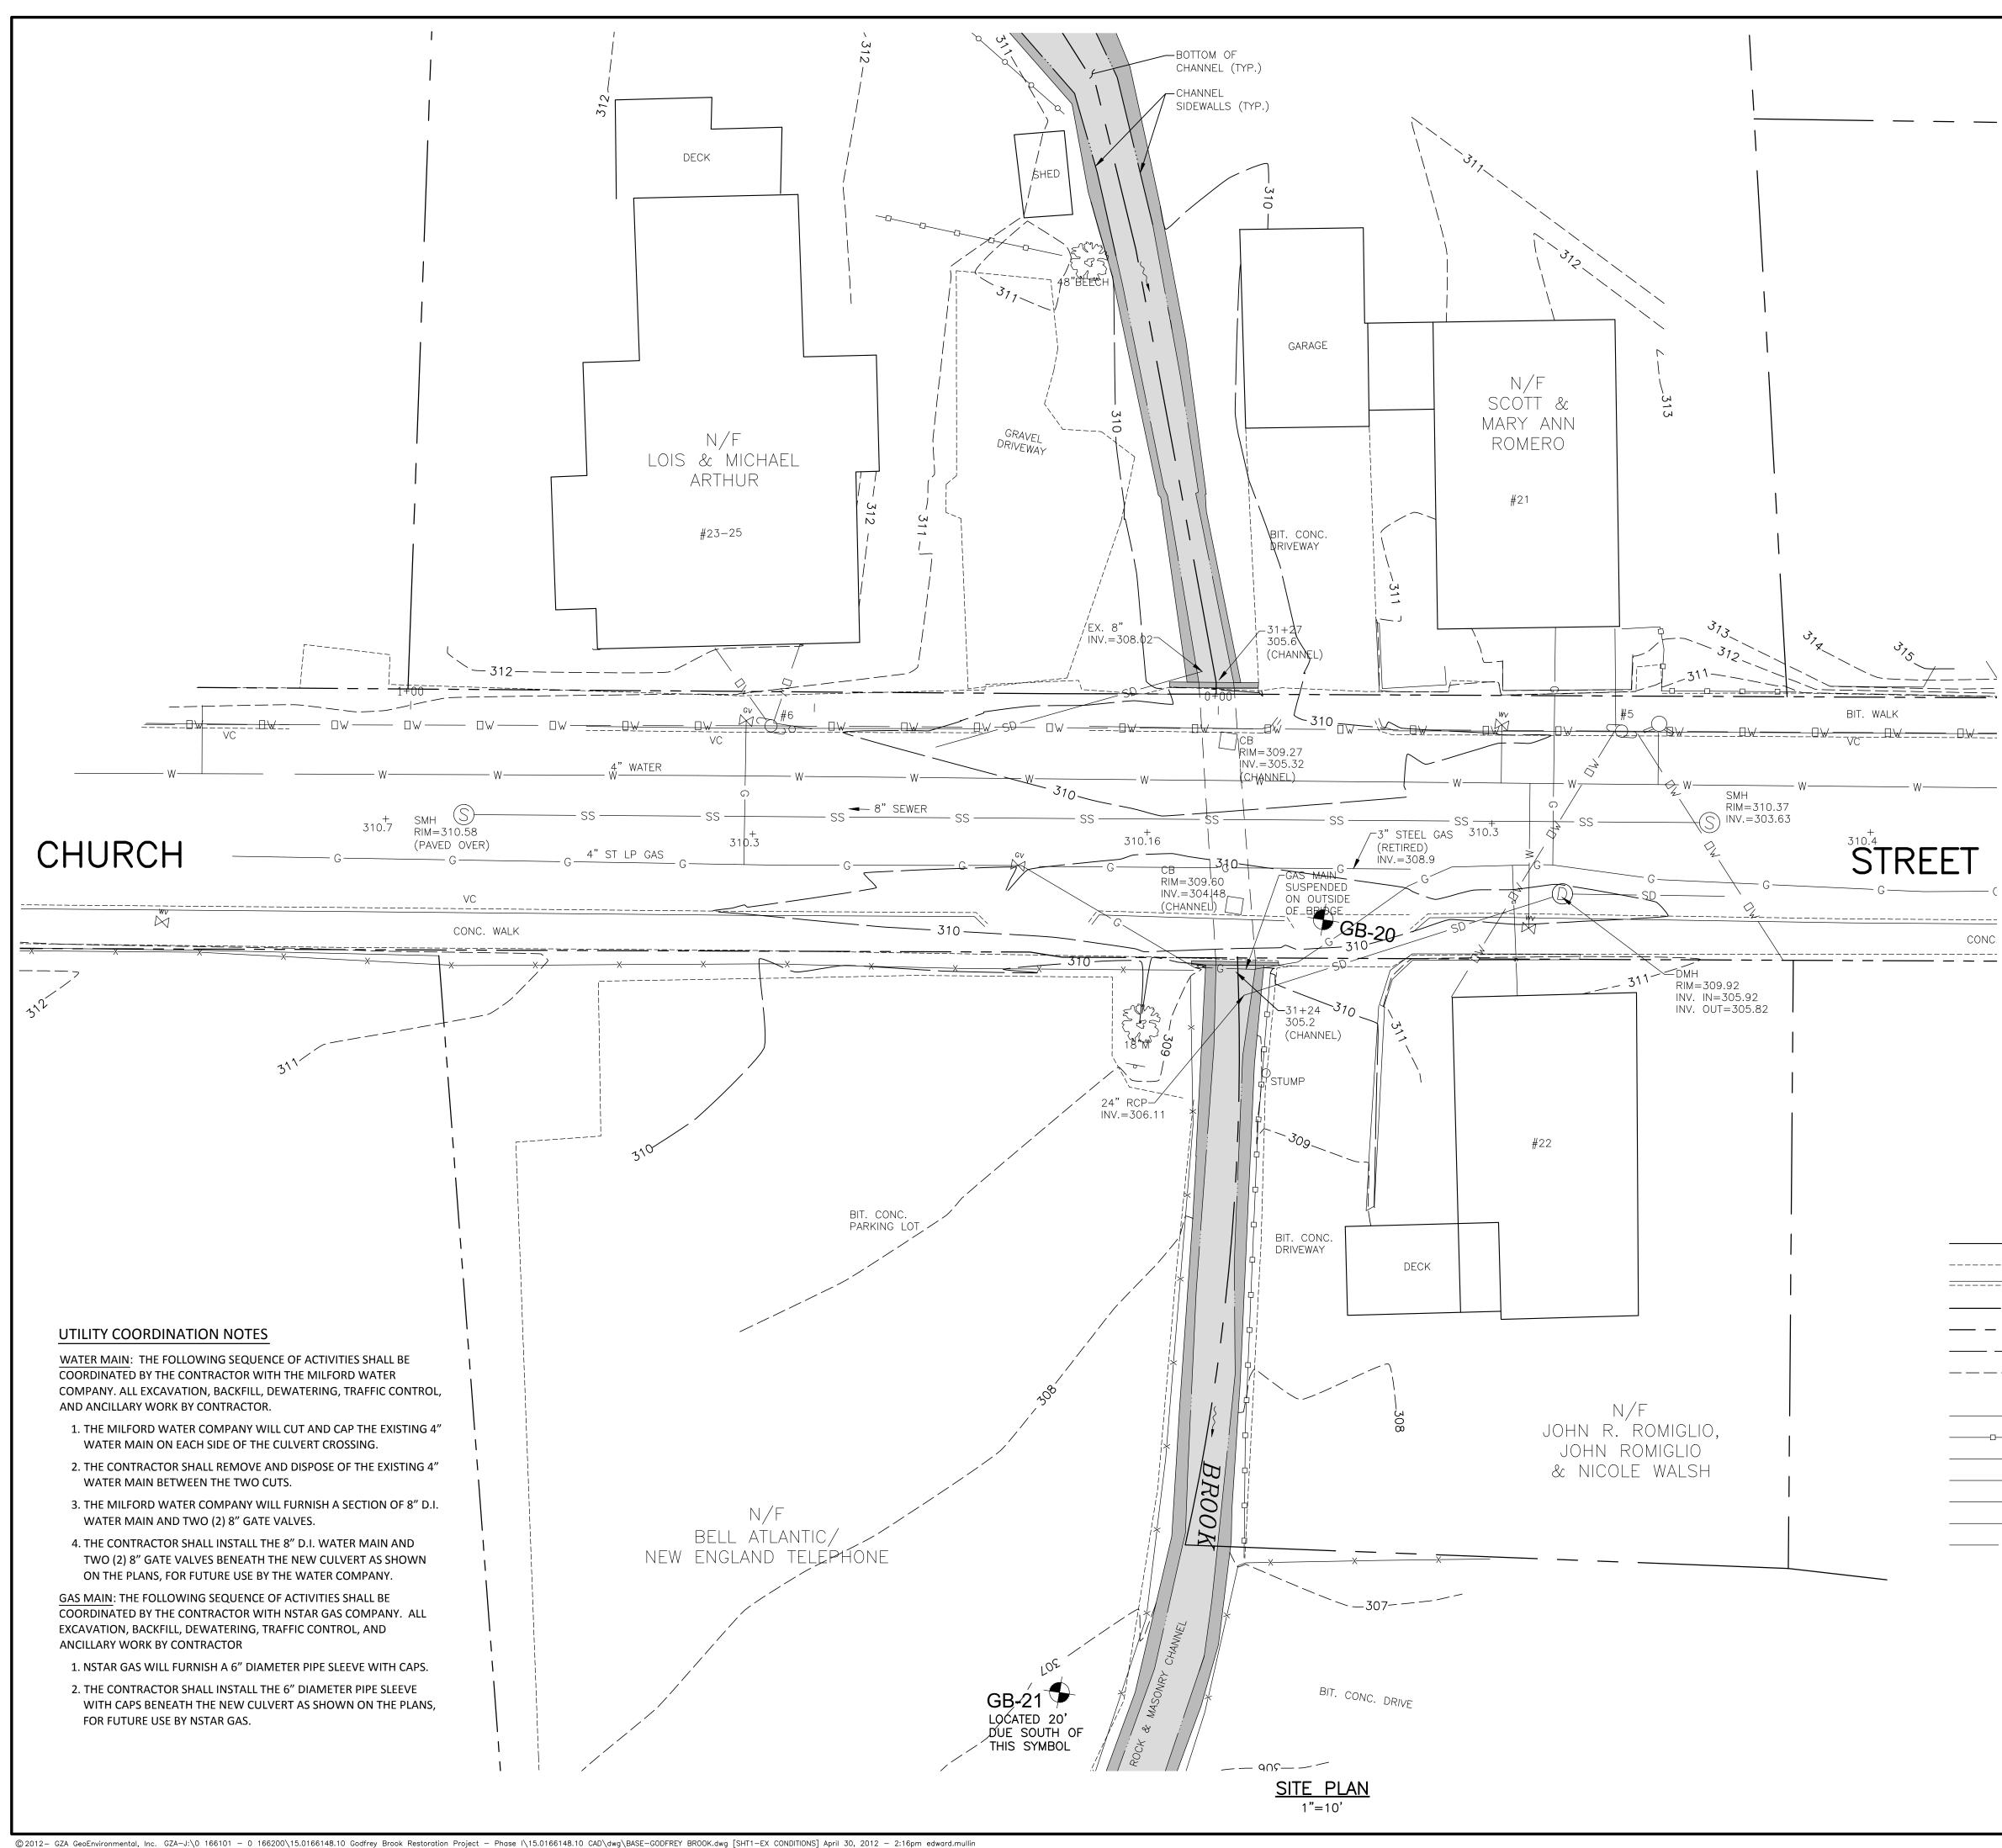

23. ALL DISTURBED AREAS NOT OTHERWISE SURFACED SHALL RECEIVE 6" LOAM AND SEED AND BE ESTABLISHED AS LAWNS.

| LEGEND                  |                              |                                                                                                                                                                                                                                                                                                                                                                                                                                                                                                                                        |                 | N A                                                     | J                             |         |               |  |
|-------------------------|------------------------------|----------------------------------------------------------------------------------------------------------------------------------------------------------------------------------------------------------------------------------------------------------------------------------------------------------------------------------------------------------------------------------------------------------------------------------------------------------------------------------------------------------------------------------------|-----------------|---------------------------------------------------------|-------------------------------|---------|---------------|--|
|                         | EXISTING EDGE OF WATER       |                                                                                                                                                                                                                                                                                                                                                                                                                                                                                                                                        |                 |                                                         |                               |         |               |  |
|                         | EXISTING EDGE OF PAVEMENT    |                                                                                                                                                                                                                                                                                                                                                                                                                                                                                                                                        |                 |                                                         |                               |         |               |  |
| VC                      | EXISTING CURB                |                                                                                                                                                                                                                                                                                                                                                                                                                                                                                                                                        |                 | $\blacklozenge$                                         |                               |         |               |  |
|                         | EXISTING PROPERTY LINE       | AY                                                                                                                                                                                                                                                                                                                                                                                                                                                                                                                                     |                 |                                                         |                               |         |               |  |
|                         | EXISTING STREET RIGHT OF WAY |                                                                                                                                                                                                                                                                                                                                                                                                                                                                                                                                        |                 |                                                         |                               |         |               |  |
|                         | EXISTING 10 FT. CONTOUR      |                                                                                                                                                                                                                                                                                                                                                                                                                                                                                                                                        |                 |                                                         |                               |         |               |  |
| 307                     | EXISTING 1 FT. CONTOUR       |                                                                                                                                                                                                                                                                                                                                                                                                                                                                                                                                        |                 |                                                         |                               |         |               |  |
| ±<br>311.0              | EXISTING SPOT GRADE          | 0 5 10 20                                                                                                                                                                                                                                                                                                                                                                                                                                                                                                                              |                 |                                                         |                               |         |               |  |
| XX                      | EXISTING CHAIN LINK FENCE    |                                                                                                                                                                                                                                                                                                                                                                                                                                                                                                                                        |                 | 1 inch = 10 feet                                        |                               |         |               |  |
|                         | EXISTING STOCKADE FENCE      |                                                                                                                                                                                                                                                                                                                                                                                                                                                                                                                                        |                 |                                                         |                               |         |               |  |
| SD                      | EXISTING STORM DRAIN LINE    | 2                                                                                                                                                                                                                                                                                                                                                                                                                                                                                                                                      | ISSUED FOR      | CONSTRUCTION                                            |                               | EDM     | 3/28/12       |  |
| SS                      | EXISTING SANITARY SEWER LINE |                                                                                                                                                                                                                                                                                                                                                                                                                                                                                                                                        | ISSUED FOR I    |                                                         |                               | EDM     | 1/19/12       |  |
| G                       | EXISTING GAS LINE            | NO.                                                                                                                                                                                                                                                                                                                                                                                                                                                                                                                                    |                 | ISSUE/DESCRIPTIO                                        | N                             | BY      | DATE          |  |
| W                       | EXISTING WATER LINE          | GZA                                                                                                                                                                                                                                                                                                                                                                                                                                                                                                                                    | GEOENVIRONMENTA | STATED BY WRITTEN AGREE<br>AL, INC. (GZA). THE INFOR    | MATION SHOWN ON THE           | DRAWING | IS SOLELY FOR |  |
|                         | EXISTING OVERHEAD WIRES      | USE BY GZA'S CLIENT OR THE CLIENT'S DESIGNATED REPRESENTATIVE FOR THE SPECIFIC PROJECT<br>AND LOCATION IDENTIFIED ON THE DRAWING. THE DRAWING SHALL NOT BE TRANSFERRED, REUSED,<br>COPIED, OR ALTERED IN ANY MANNER FOR USE AT ANY OTHER LOCATION OR FOR ANY OTHER<br>PURPOSE WITHOUT THE PRIOR WRITTEN CONSENT OF GZA. ANY TRANSFER, REUSE, OR MODIFICATION<br>TO THE DRAWING BY THE CLIENT OR OTHERS, WITHOUT THE PRIOR WRITTEN EXPRESS CONSENT OF<br>GZA, WILL BE AT THE USER'S SOLE RISK AND WITHOUT ANY RISK OR LIABILITY TO GZA. |                 |                                                         |                               |         |               |  |
|                         | EXISTING CATCH BASIN         |                                                                                                                                                                                                                                                                                                                                                                                                                                                                                                                                        |                 |                                                         |                               |         |               |  |
| $\overline{\mathbb{D}}$ | EXISTING DRAIN MANHOLE       |                                                                                                                                                                                                                                                                                                                                                                                                                                                                                                                                        |                 |                                                         |                               |         |               |  |
| Ś                       | EXISTING SANITARY MANHOLE    | EXISTING CONDITIONS                                                                                                                                                                                                                                                                                                                                                                                                                                                                                                                    |                 |                                                         |                               |         |               |  |
| S<br>D                  | EXISTING UTILITY POLE        | CHURCH STREET                                                                                                                                                                                                                                                                                                                                                                                                                                                                                                                          |                 |                                                         |                               |         |               |  |
| <del>V</del>            | EXISTING HYDRANT             | CHURCH STREET                                                                                                                                                                                                                                                                                                                                                                                                                                                                                                                          |                 |                                                         |                               |         |               |  |
| wv<br>XX                | EXISTING WATER VALVE         | CULVERT REPLACEMENT                                                                                                                                                                                                                                                                                                                                                                                                                                                                                                                    |                 |                                                         |                               |         |               |  |
| GV<br>X                 | EXISTING GAS VALVE           | MILFORD, MASSACHUSETTS                                                                                                                                                                                                                                                                                                                                                                                                                                                                                                                 |                 |                                                         |                               |         |               |  |
|                         |                              | PREPA                                                                                                                                                                                                                                                                                                                                                                                                                                                                                                                                  | RED BY:         |                                                         | PREPARED FOR:                 |         |               |  |
|                         | EXISTING TREES               | <b>G</b> 7                                                                                                                                                                                                                                                                                                                                                                                                                                                                                                                             | Engine          | oEnvironmental, Inc<br>ers and Scientists<br>ww.gza.com | TOWN O                        | F MILFC | DRD           |  |
|                         |                              |                                                                                                                                                                                                                                                                                                                                                                                                                                                                                                                                        |                 | REVIEWED BY: RS                                         | CHECKED BY: TEJ               |         |               |  |
| ⊕ <sup>GB-20</sup>      | BORING LOCATION              | DATE:                                                                                                                                                                                                                                                                                                                                                                                                                                                                                                                                  | MED BY: RS      | DRAWN BY: EDM<br>PROJECT NO.<br>15.0166148.10           | SCALE: 1"=10'<br>REVISION NO. | -       | 1             |  |