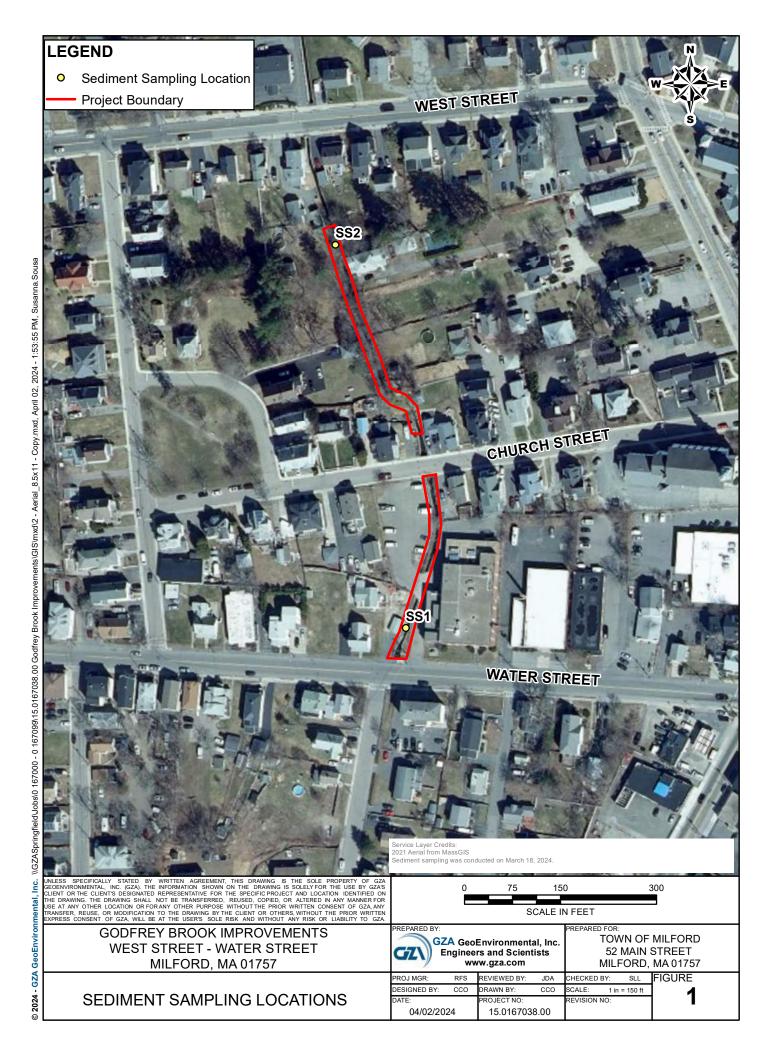

# Attachment 3: SEDIMENT SAMPLE ANALYSIS RESULTS AND SEDIMENT SAMPLING LOCATION MAP

### CERTIFICATE OF ANALYSIS

Rosalie Starvish GZA GeoEnvironmental, Inc. 1350 Main Street, Suite 1400 Springfield, MA 01103

RE: Godfrey Brook Improvement 401 WQ (15.0167038.00)

ESS Laboratory Work Order Number: 24C0572