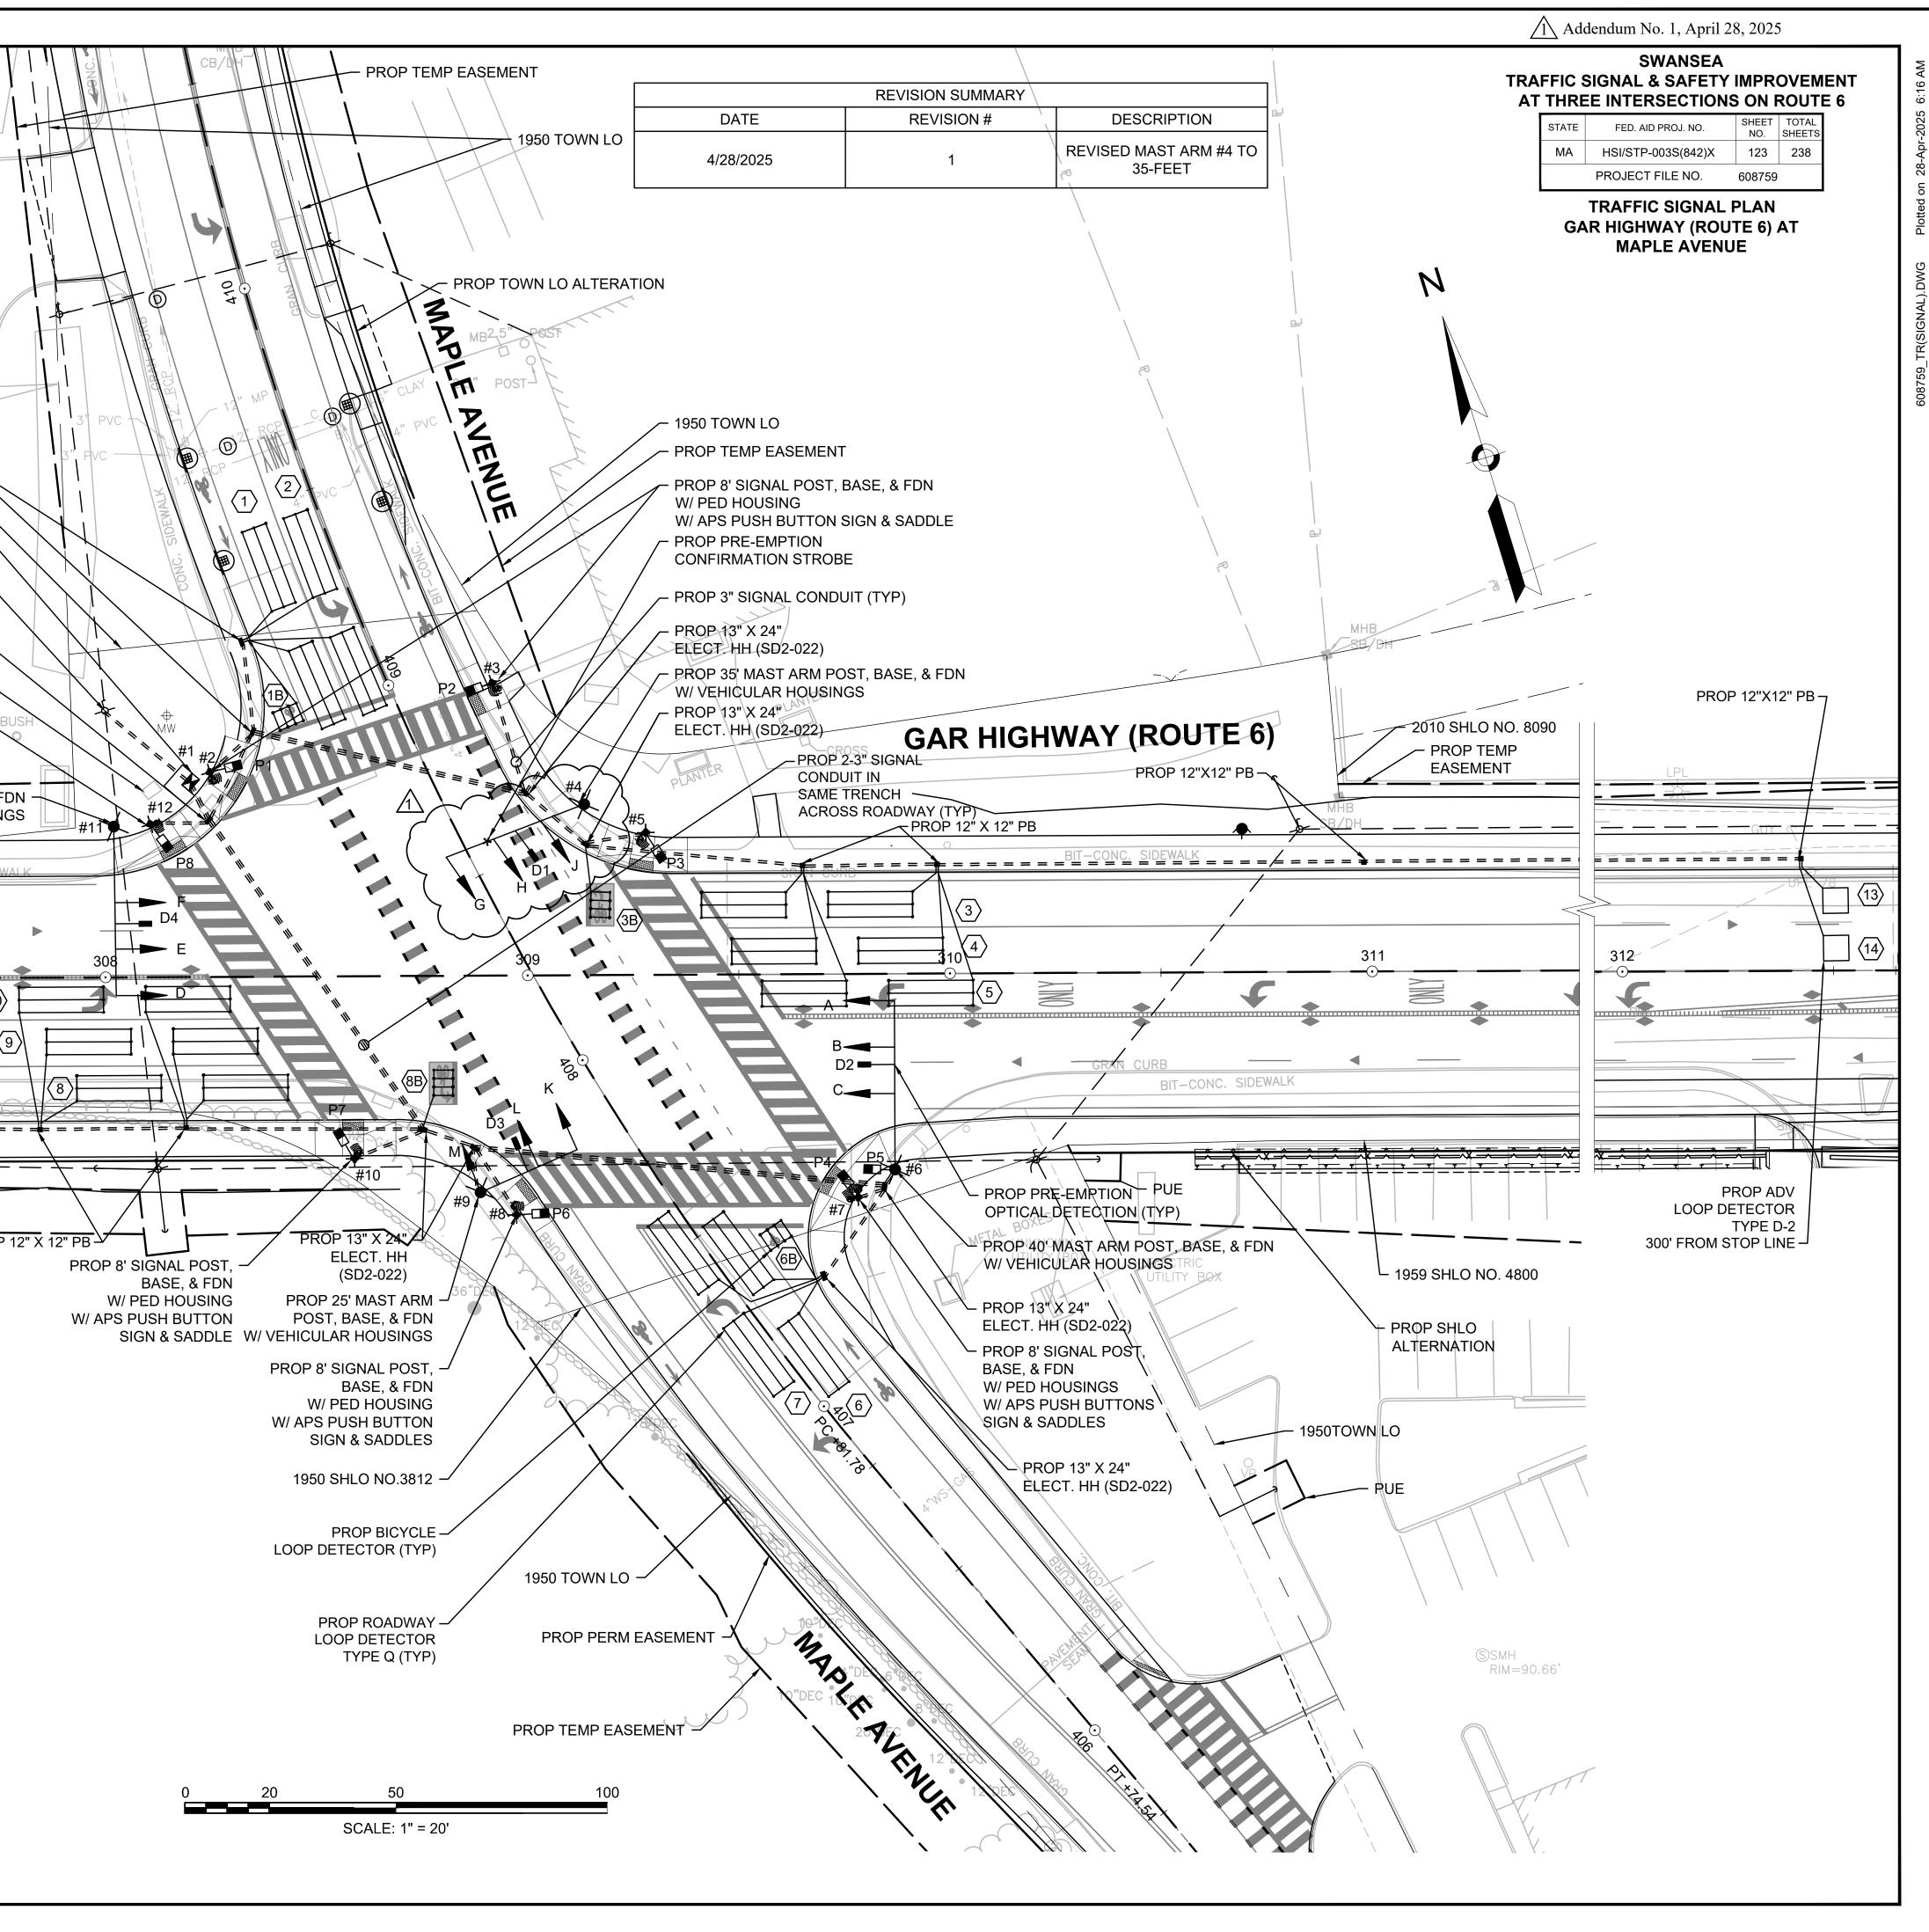

## <u>SWANSEA</u> Federal Aid Project No. HSI/STP-003S(842)X Traffic Signal and Safety Improvements at Three Intersections on Route 6

THIS PROPOSAL TO BE OPEN AND READ: TUESDAY, MAY 20, 2025 at 2:00 P.M.

## <u>SWANSEA</u> Federal Aid Project No. HSI/STP-003S(842)X Traffic Signal and Safety Improvements at Three Intersections on Route 6

(Proposal No. 608759-130047)

Question and Response

Addendum No. 1, April 28, 2025

## New England Traffic Solutions, e-mailed April 25, 2025

- Question 1) The Mast Arm on Sheet No.123, (MAPLE AVENUE STA 408+53.7), scales to 40', however, the arm is labeled 35'. What is the correct arm length for this structure?
- Response 1) The correct arm length is 35 feet. See revised Plan Sheet 123 of 238.