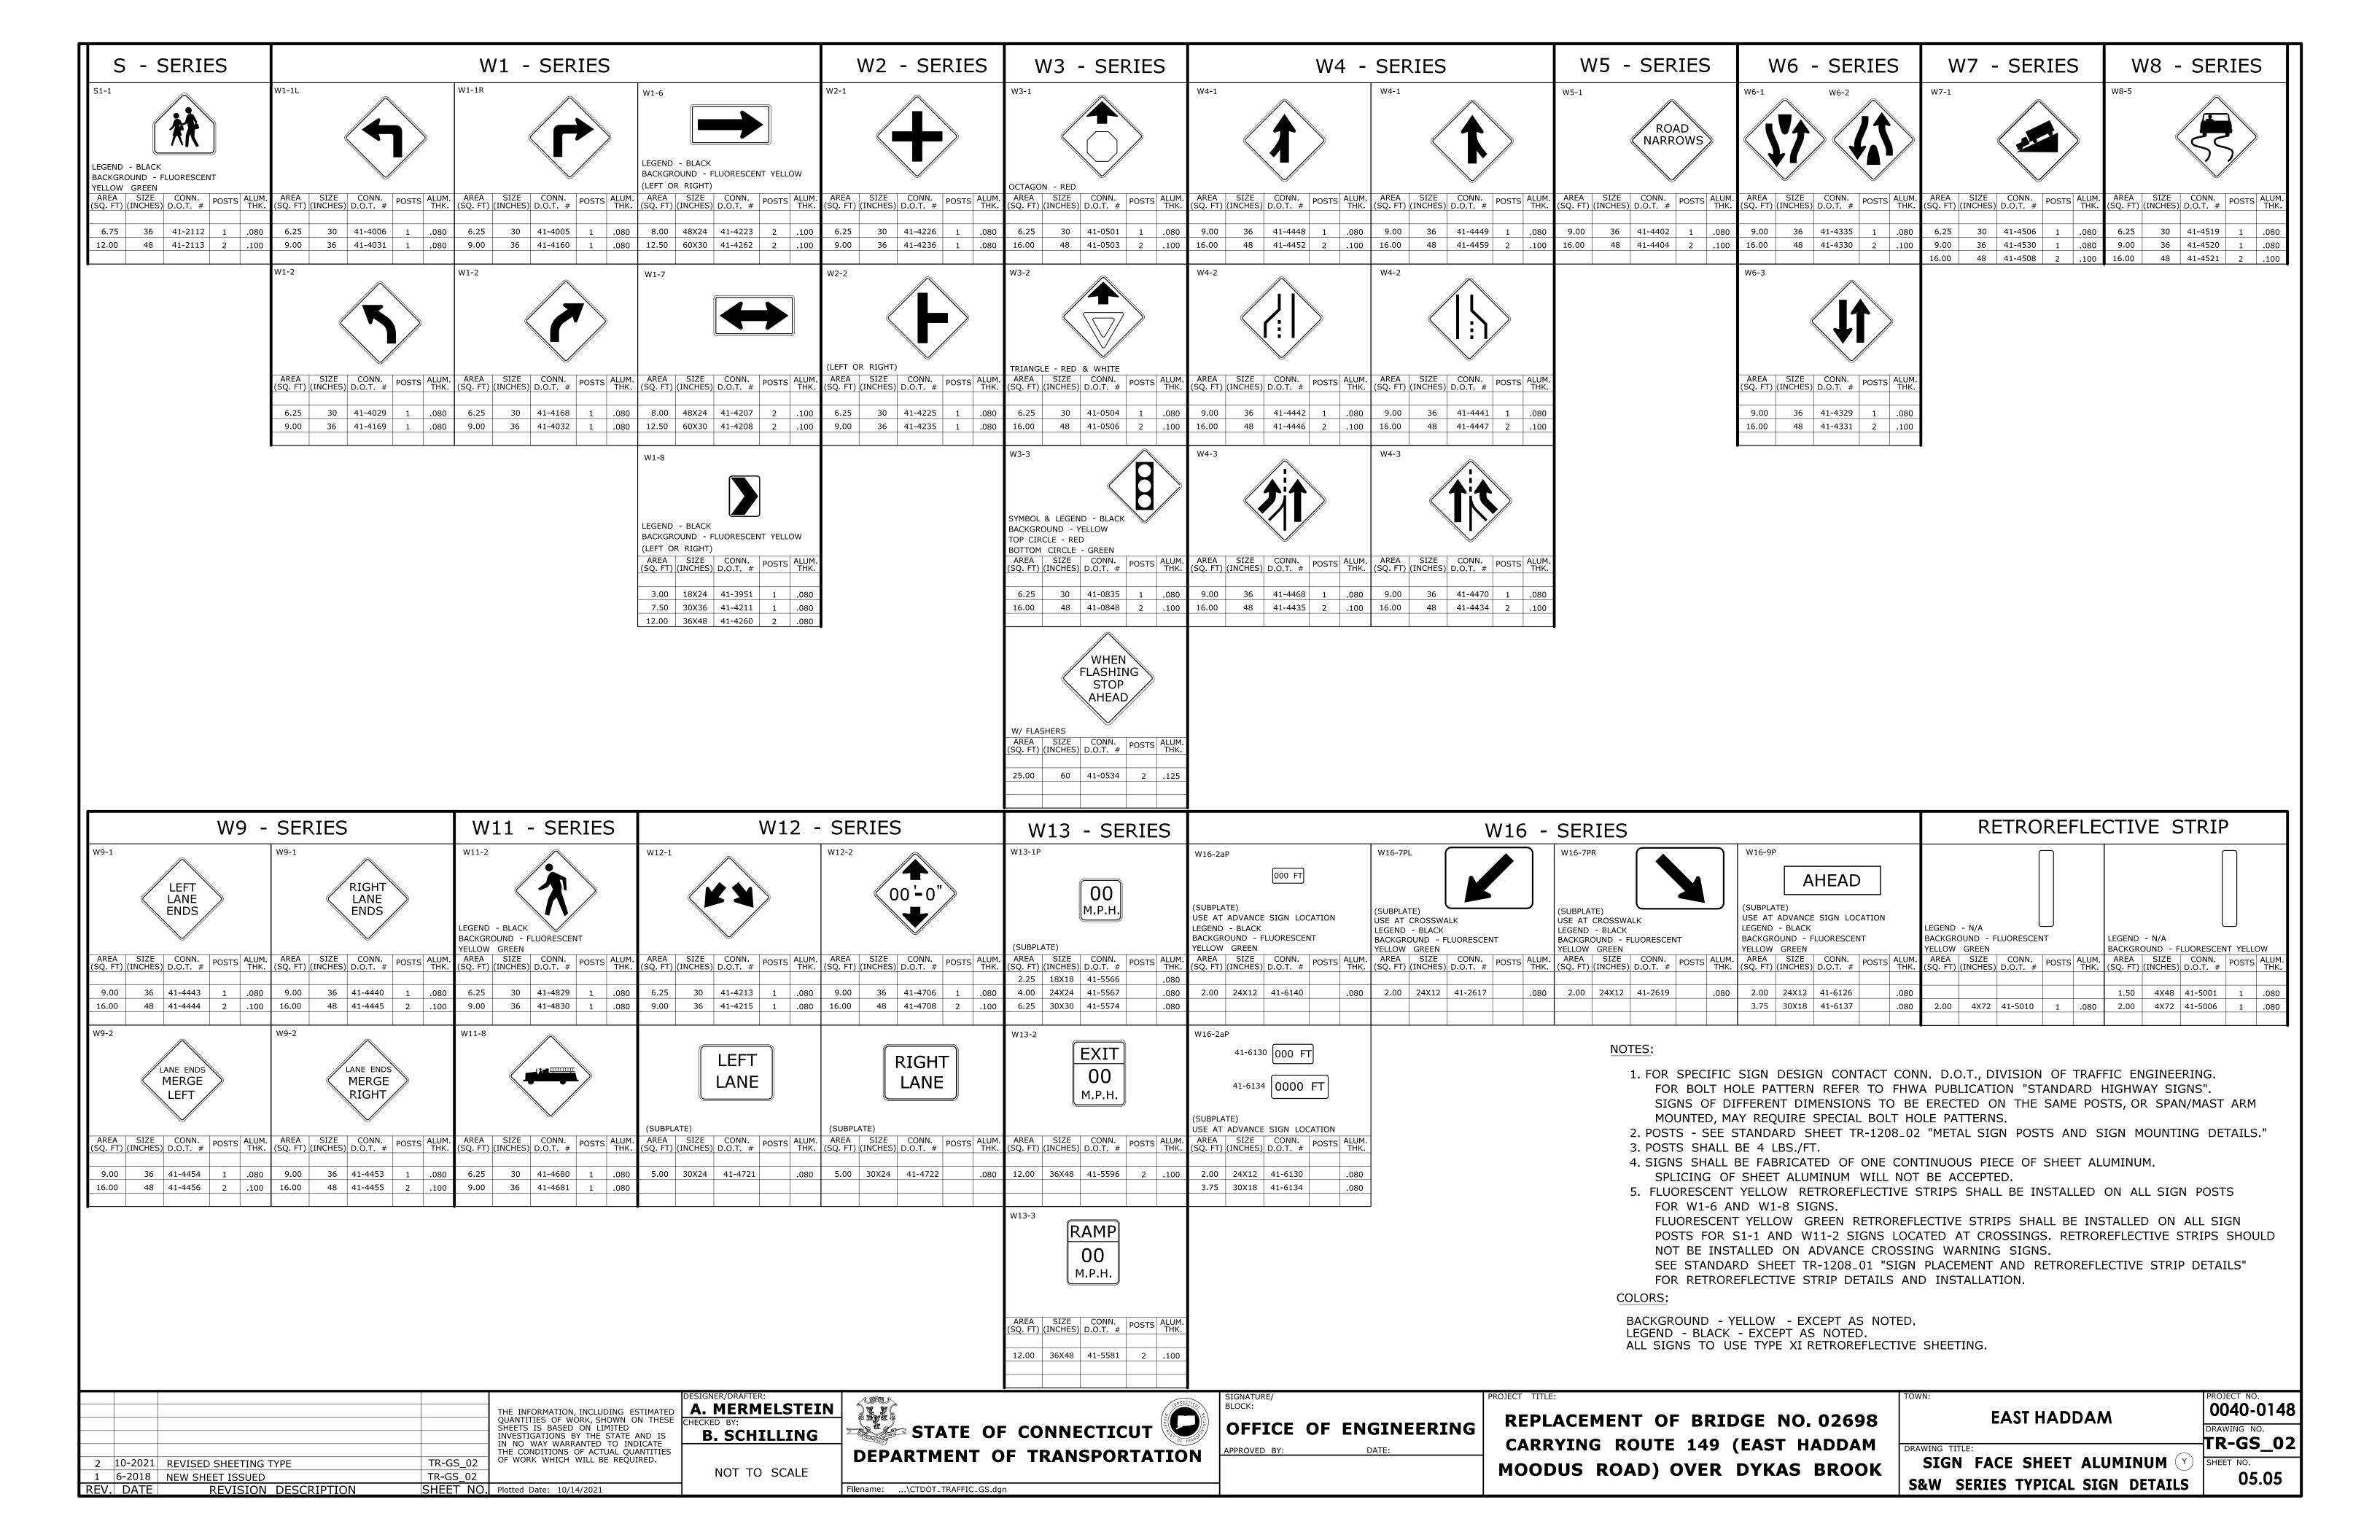

| SUBSET 5 - TRAFFIC INDEX OF DRAWINGS |                                                                       |                |               |
|--------------------------------------|-----------------------------------------------------------------------|----------------|---------------|
| DRAWING NUMBER                       | DRAWING TITLE                                                         | DRAWING NUMBER | DRAWING TITLE |
| INX-05                               | INDEX OF DRAWINGS                                                     |                |               |
| DTR-01                               | DETOUR PLAN                                                           |                |               |
| MPT-01                               | MAINTENANCE AND PROTECTION OF TRAFFIC PLAN                            |                |               |
| TR-GS_01                             | SIGN FACE SHEET ALUMINUM R SERIES TYPICAL SIGN DETAILS                |                |               |
| TR-GS_02                             | SIGN FACE SHEET ALUMINUM S & W SERIES TYPICAL SIGN DETAILS            |                |               |
| TR-GS_03                             | SIGN FACE SHEET ALUMINUM D, RS, E, I, & M SERIES TYPICAL SIGN DETAILS |                |               |