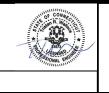

| SUBSET 5 - TRAFFIC INDEX OF DRAWINGS |                                                                       |                |               |
|--------------------------------------|-----------------------------------------------------------------------|----------------|---------------|
| DRAWING NUMBER                       | DRAWING TITLE                                                         | DRAWING NUMBER | DRAWING TITLE |
| INX-05                               | INDEX OF DRAWINGS                                                     |                |               |
| DTR-01                               | DETOUR PLAN                                                           |                |               |
| MPT-01                               | MAINTENANCE AND PROTECTION OF TRAFFIC PLAN                            |                |               |
| TR-GS_01                             | SIGN FACE SHEET ALUMINUM R SERIES TYPICAL SIGN DETAILS                |                |               |
| TR-GS_02                             | SIGN FACE SHEET ALUMINUM S & W SERIES TYPICAL SIGN DETAILS            |                |               |
| TR-GS_03                             | SIGN FACE SHEET ALUMINUM D, RS, E, I, & M SERIES TYPICAL SIGN DETAILS |                |               |

FREEMAN COMPANIES

CONNECTICUT DEPARTMENT OF TRANSPORTATION

REPLACEMENT OF BRIDGE NO. 02698 CARRYING ROUTE 149 (EAST HADDAM MOODUS ROAD) OVER DYKAS BROOK

DRAWING TITLE:

DRAWING NO.:

INX-05 0040-0148 SHEET NO.: 05.01

**EAST HADDAM** 

INDEX OF DRAWINGS