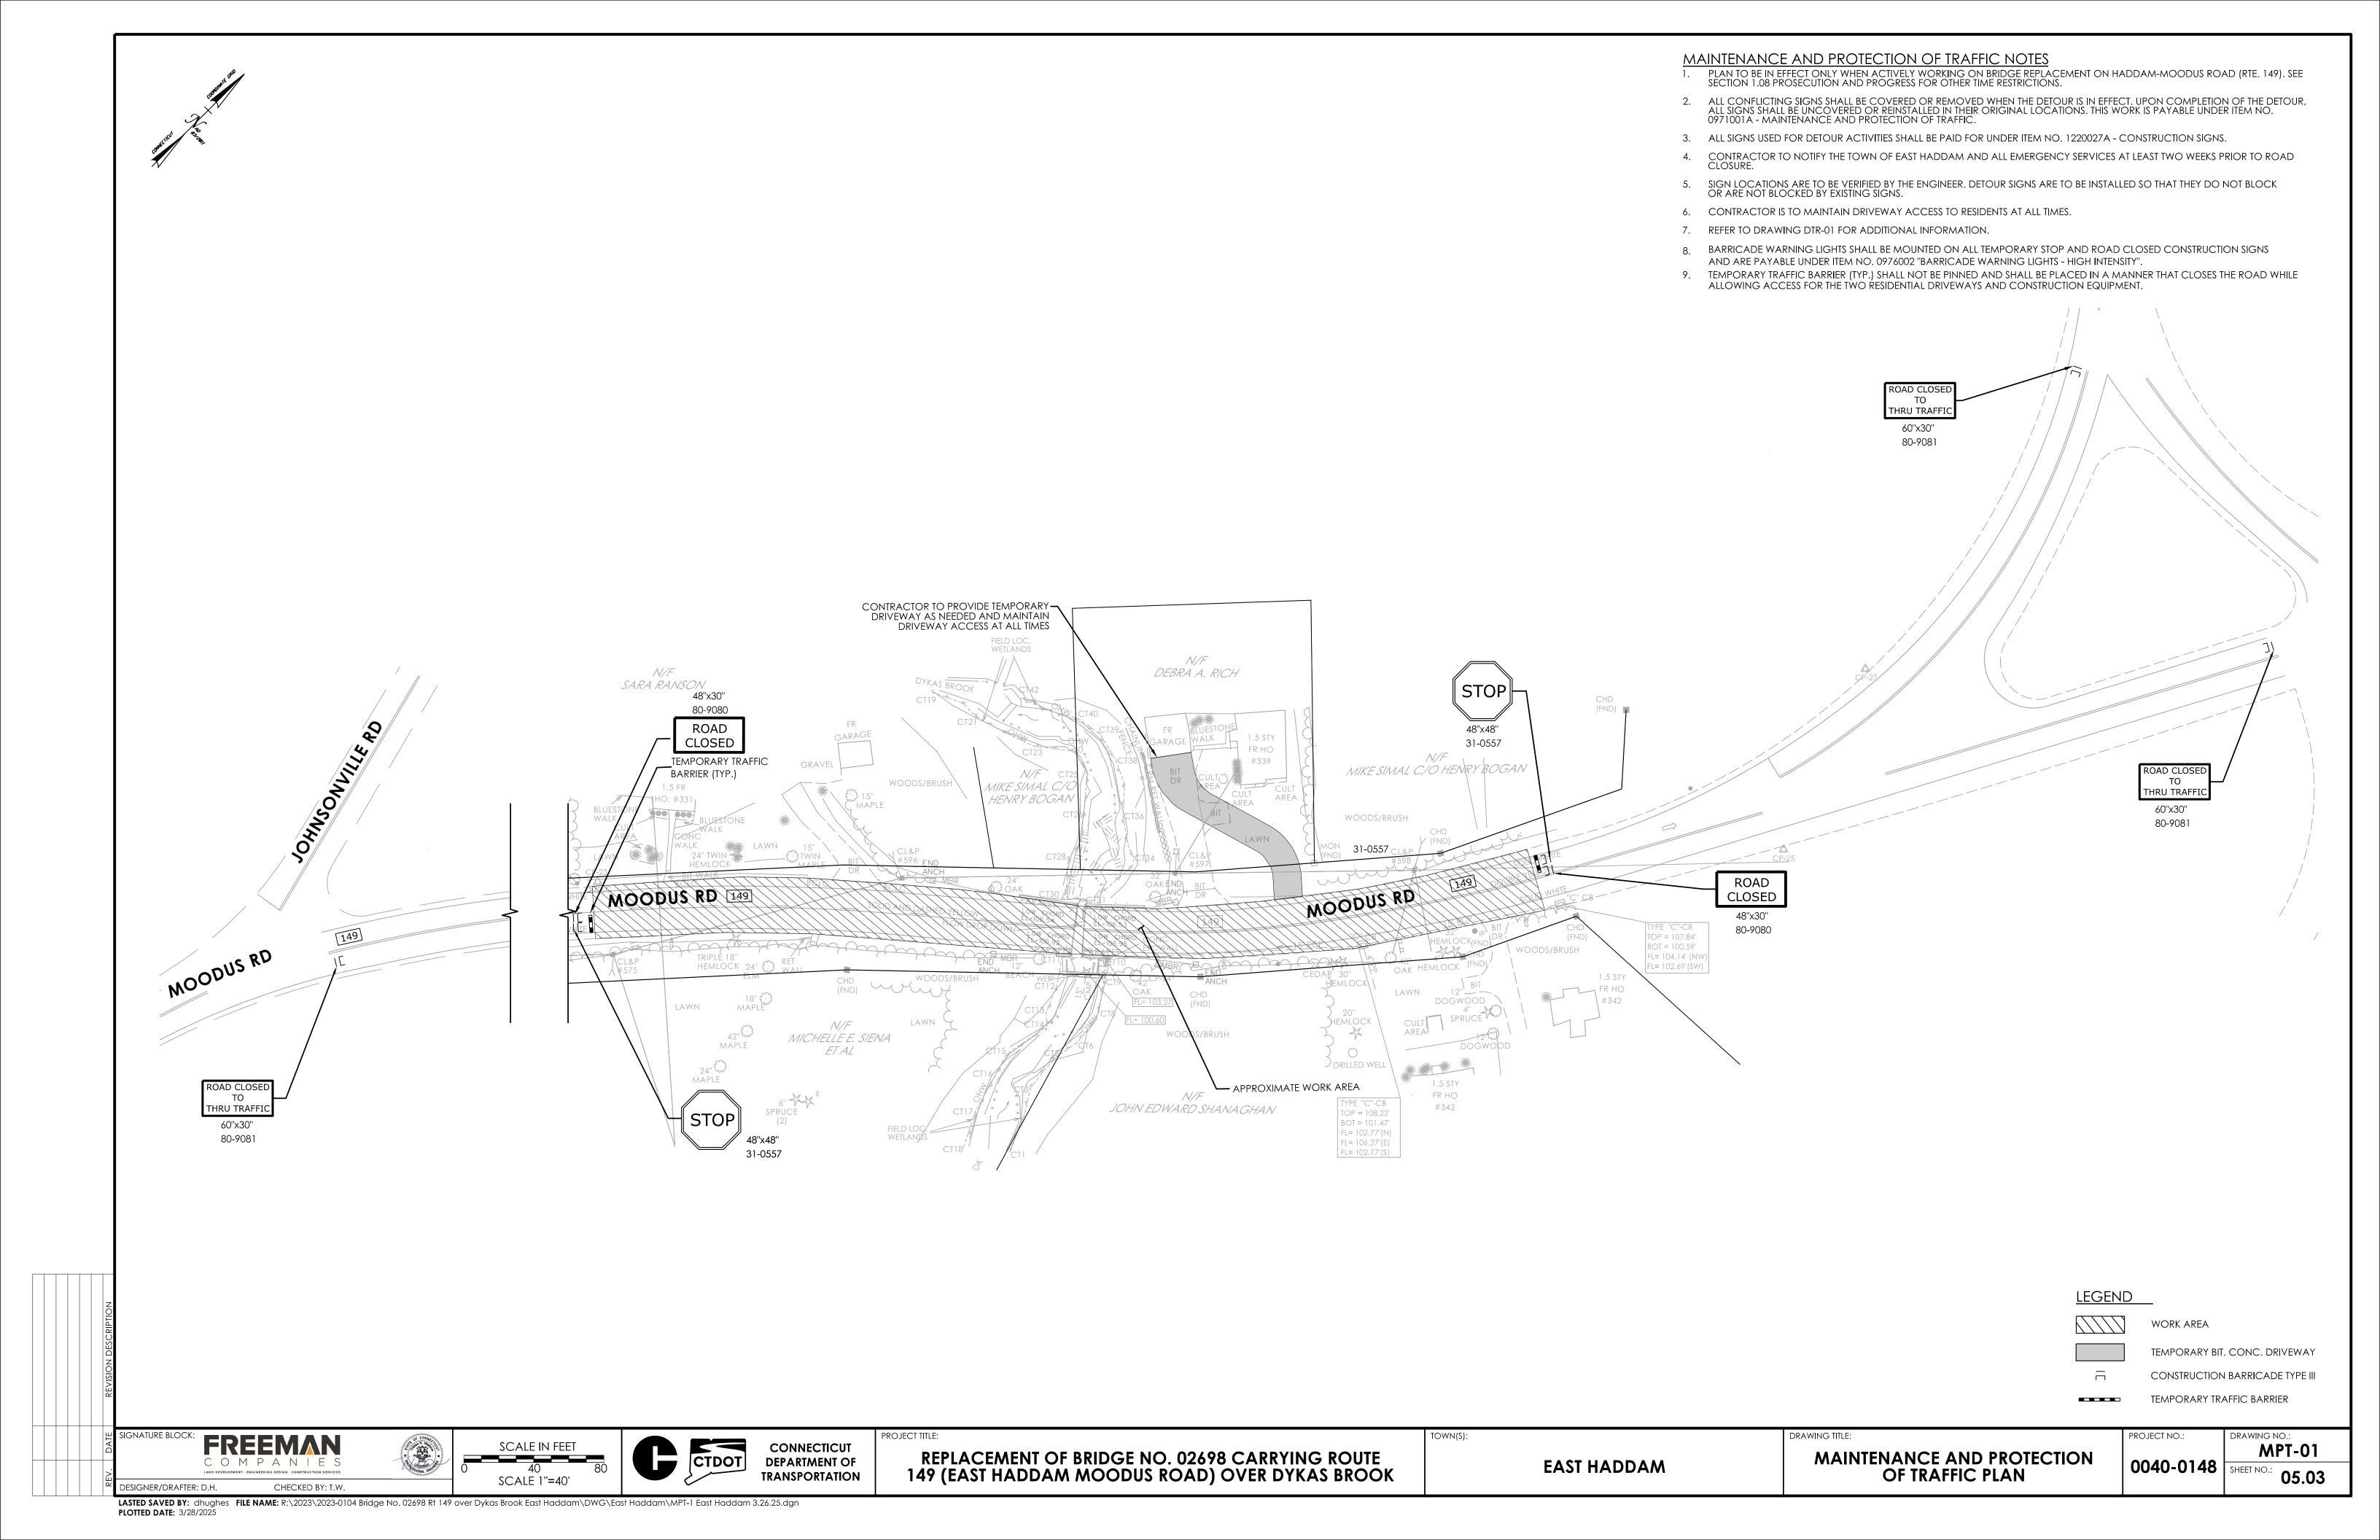

| SUBSET 5 - TRAFFIC INDEX OF DRAWINGS |                                                                       |                |               |
|--------------------------------------|-----------------------------------------------------------------------|----------------|---------------|
| DRAWING NUMBER                       | DRAWING TITLE                                                         | DRAWING NUMBER | DRAWING TITLE |
| INX-05                               | INDEX OF DRAWINGS                                                     |                |               |
| DTR-01                               | DETOUR PLAN                                                           |                |               |
| MPT-01                               | MAINTENANCE AND PROTECTION OF TRAFFIC PLAN                            |                |               |
| TR-GS_01                             | SIGN FACE SHEET ALUMINUM R SERIES TYPICAL SIGN DETAILS                |                |               |
| TR-GS_02                             | SIGN FACE SHEET ALUMINUM S & W SERIES TYPICAL SIGN DETAILS            |                |               |
| TR-GS_03                             | SIGN FACE SHEET ALUMINUM D, RS, E, I, & M SERIES TYPICAL SIGN DETAILS |                |               |

FREEMAN COMPANIES

CONNECTICUT DEPARTMENT OF TRANSPORTATION

REPLACEMENT OF BRIDGE NO. 02698 CARRYING ROUTE 149 (EAST HADDAM MOODUS ROAD) OVER DYKAS BROOK

DRAWING TITLE:

DRAWING NO.:

INX-05 0040-0148 SHEET NO.: 05.01

**EAST HADDAM** 

INDEX OF DRAWINGS