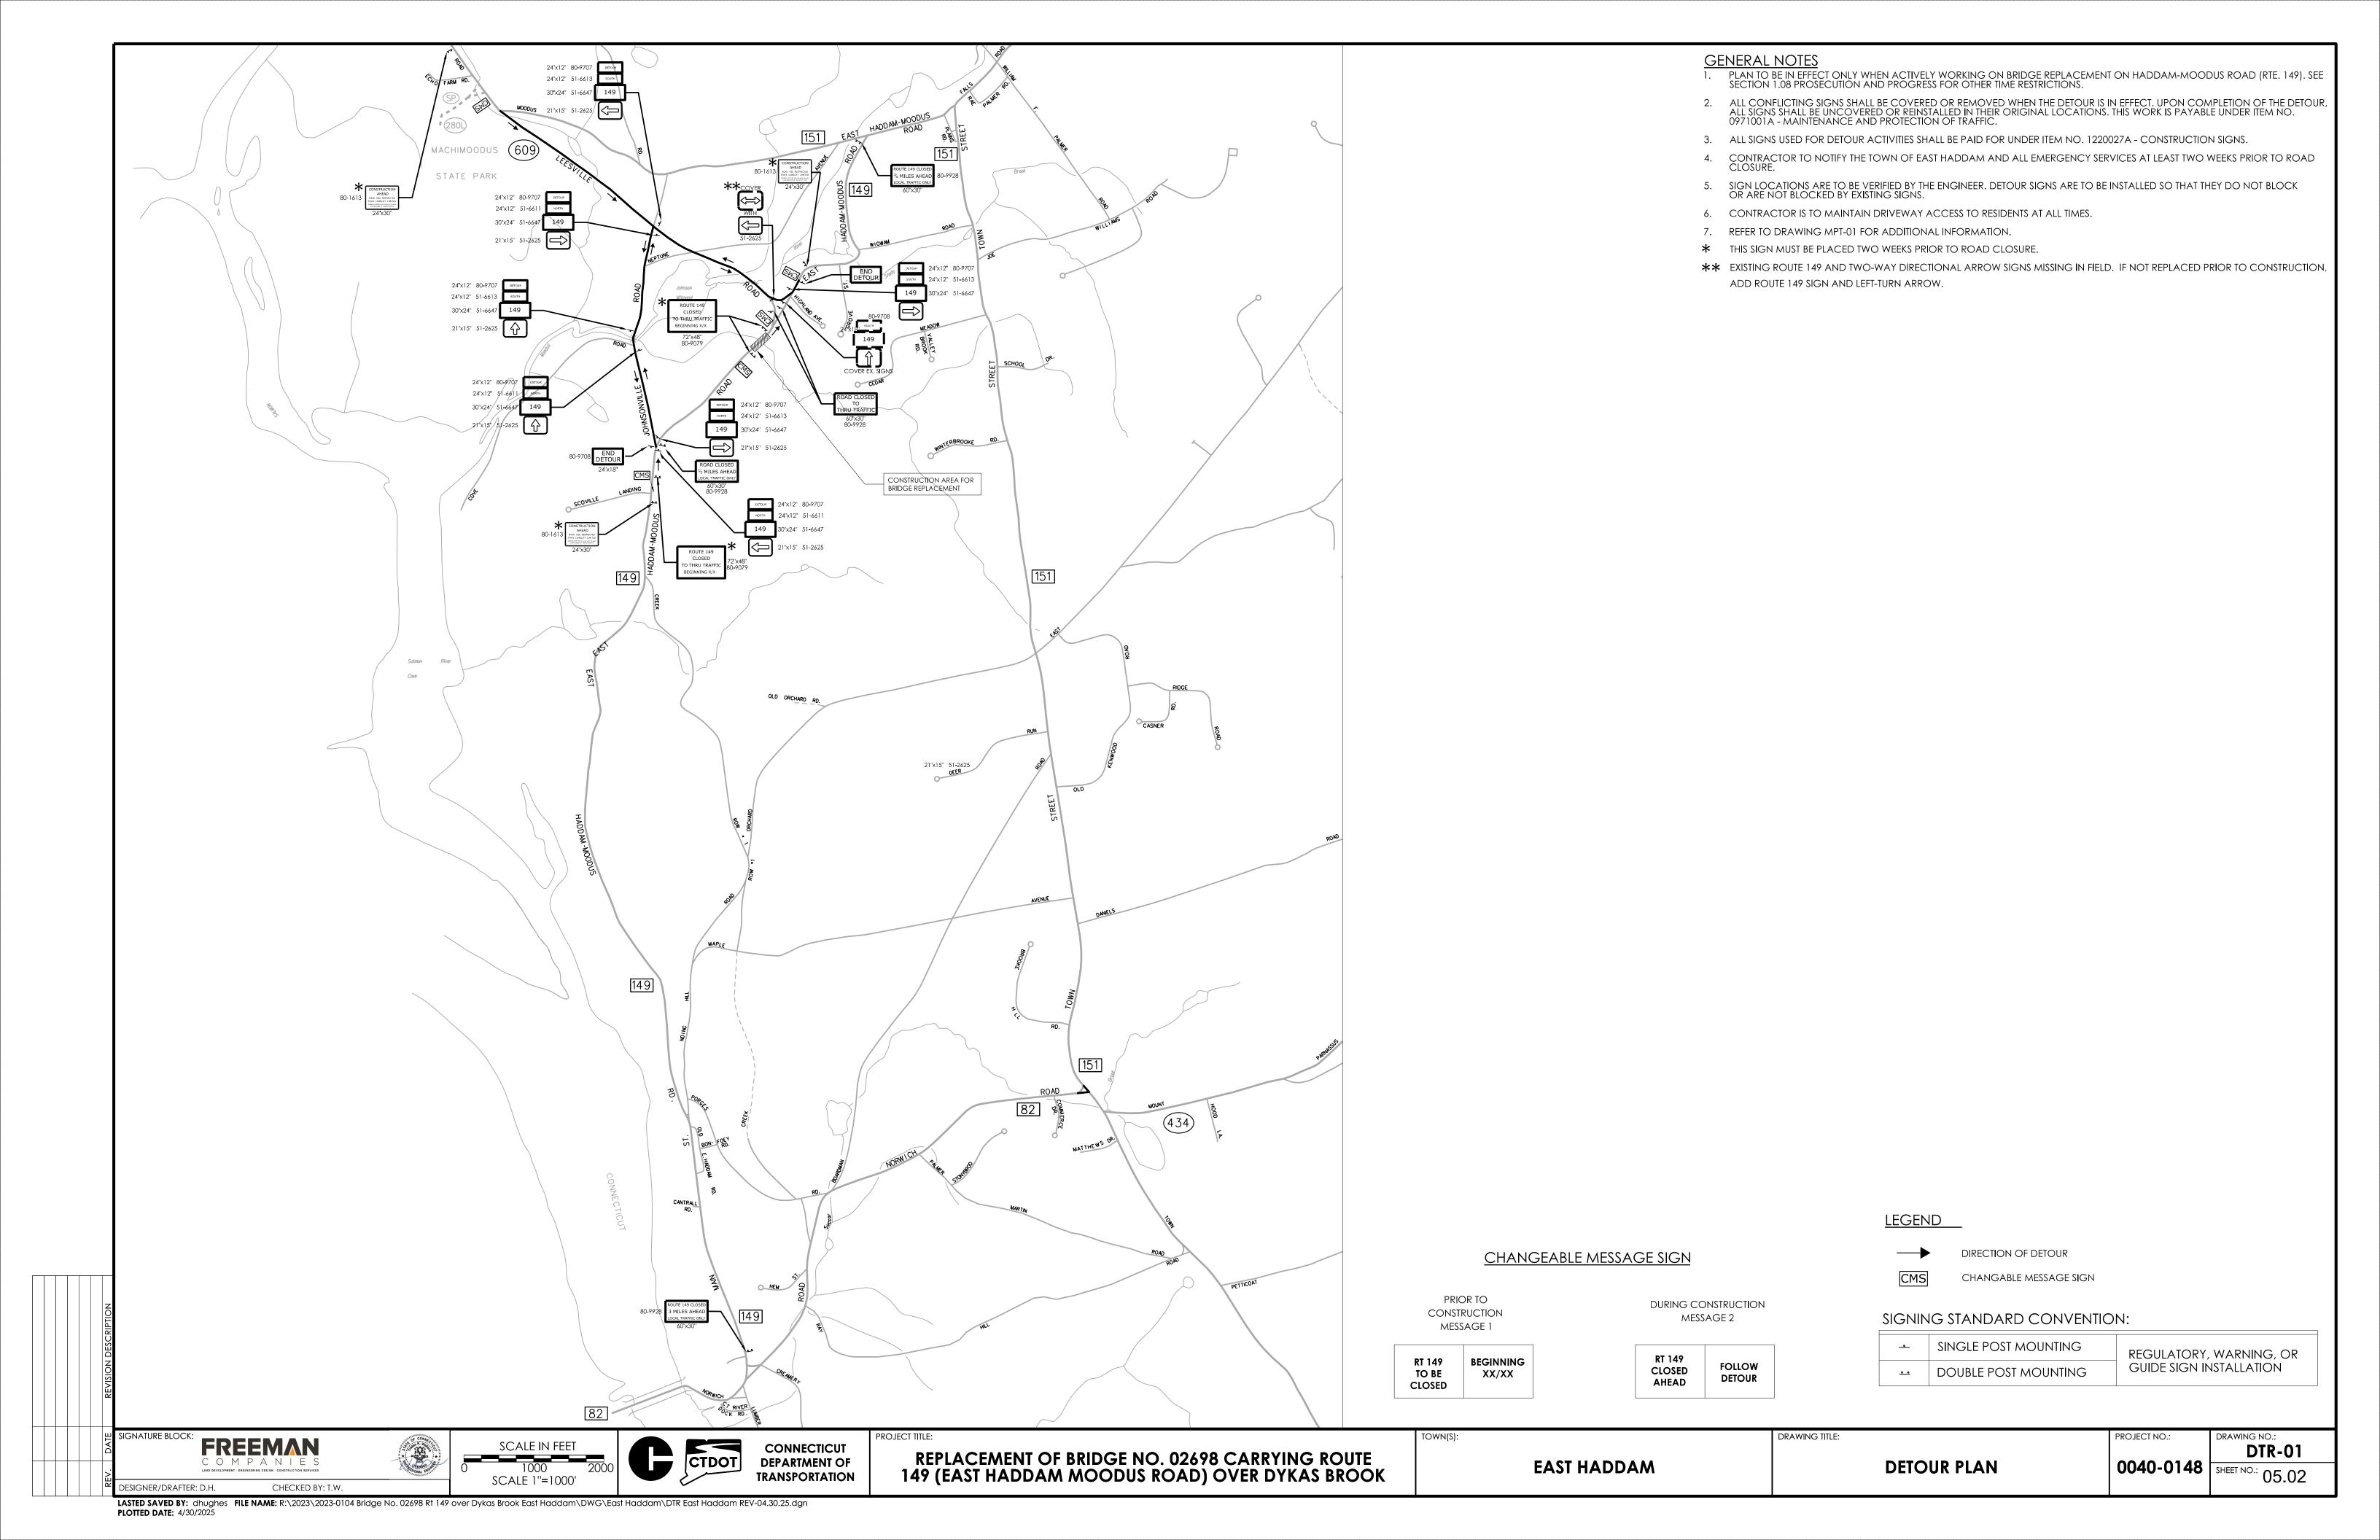

| SUBSET 5 - TRAFFIC INDEX OF DRAWINGS |                                                                       |                |               |
|--------------------------------------|-----------------------------------------------------------------------|----------------|---------------|
| DRAWING NUMBER                       | DRAWING TITLE                                                         | DRAWING NUMBER | DRAWING TITLE |
| INX-05                               | INDEX OF DRAWINGS                                                     |                |               |
| DTR-01                               | DETOUR PLAN                                                           |                |               |
| MPT-01                               | MAINTENANCE AND PROTECTION OF TRAFFIC PLAN                            |                |               |
| TR-GS_01                             | SIGN FACE SHEET ALUMINUM R SERIES TYPICAL SIGN DETAILS                |                |               |
| TR-GS_02                             | SIGN FACE SHEET ALUMINUM S & W SERIES TYPICAL SIGN DETAILS            |                |               |
| TR-GS_03                             | SIGN FACE SHEET ALUMINUM D, RS, E, I, & M SERIES TYPICAL SIGN DETAILS |                |               |

FREEMAN COMPANIES

CONNECTICUT DEPARTMENT OF TRANSPORTATION

REPLACEMENT OF BRIDGE NO. 02698 CARRYING ROUTE 149 (EAST HADDAM MOODUS ROAD) OVER DYKAS BROOK

DRAWING TITLE:

DRAWING NO.:

INX-05 0040-0148 SHEET NO.: 05.01

**EAST HADDAM** 

INDEX OF DRAWINGS