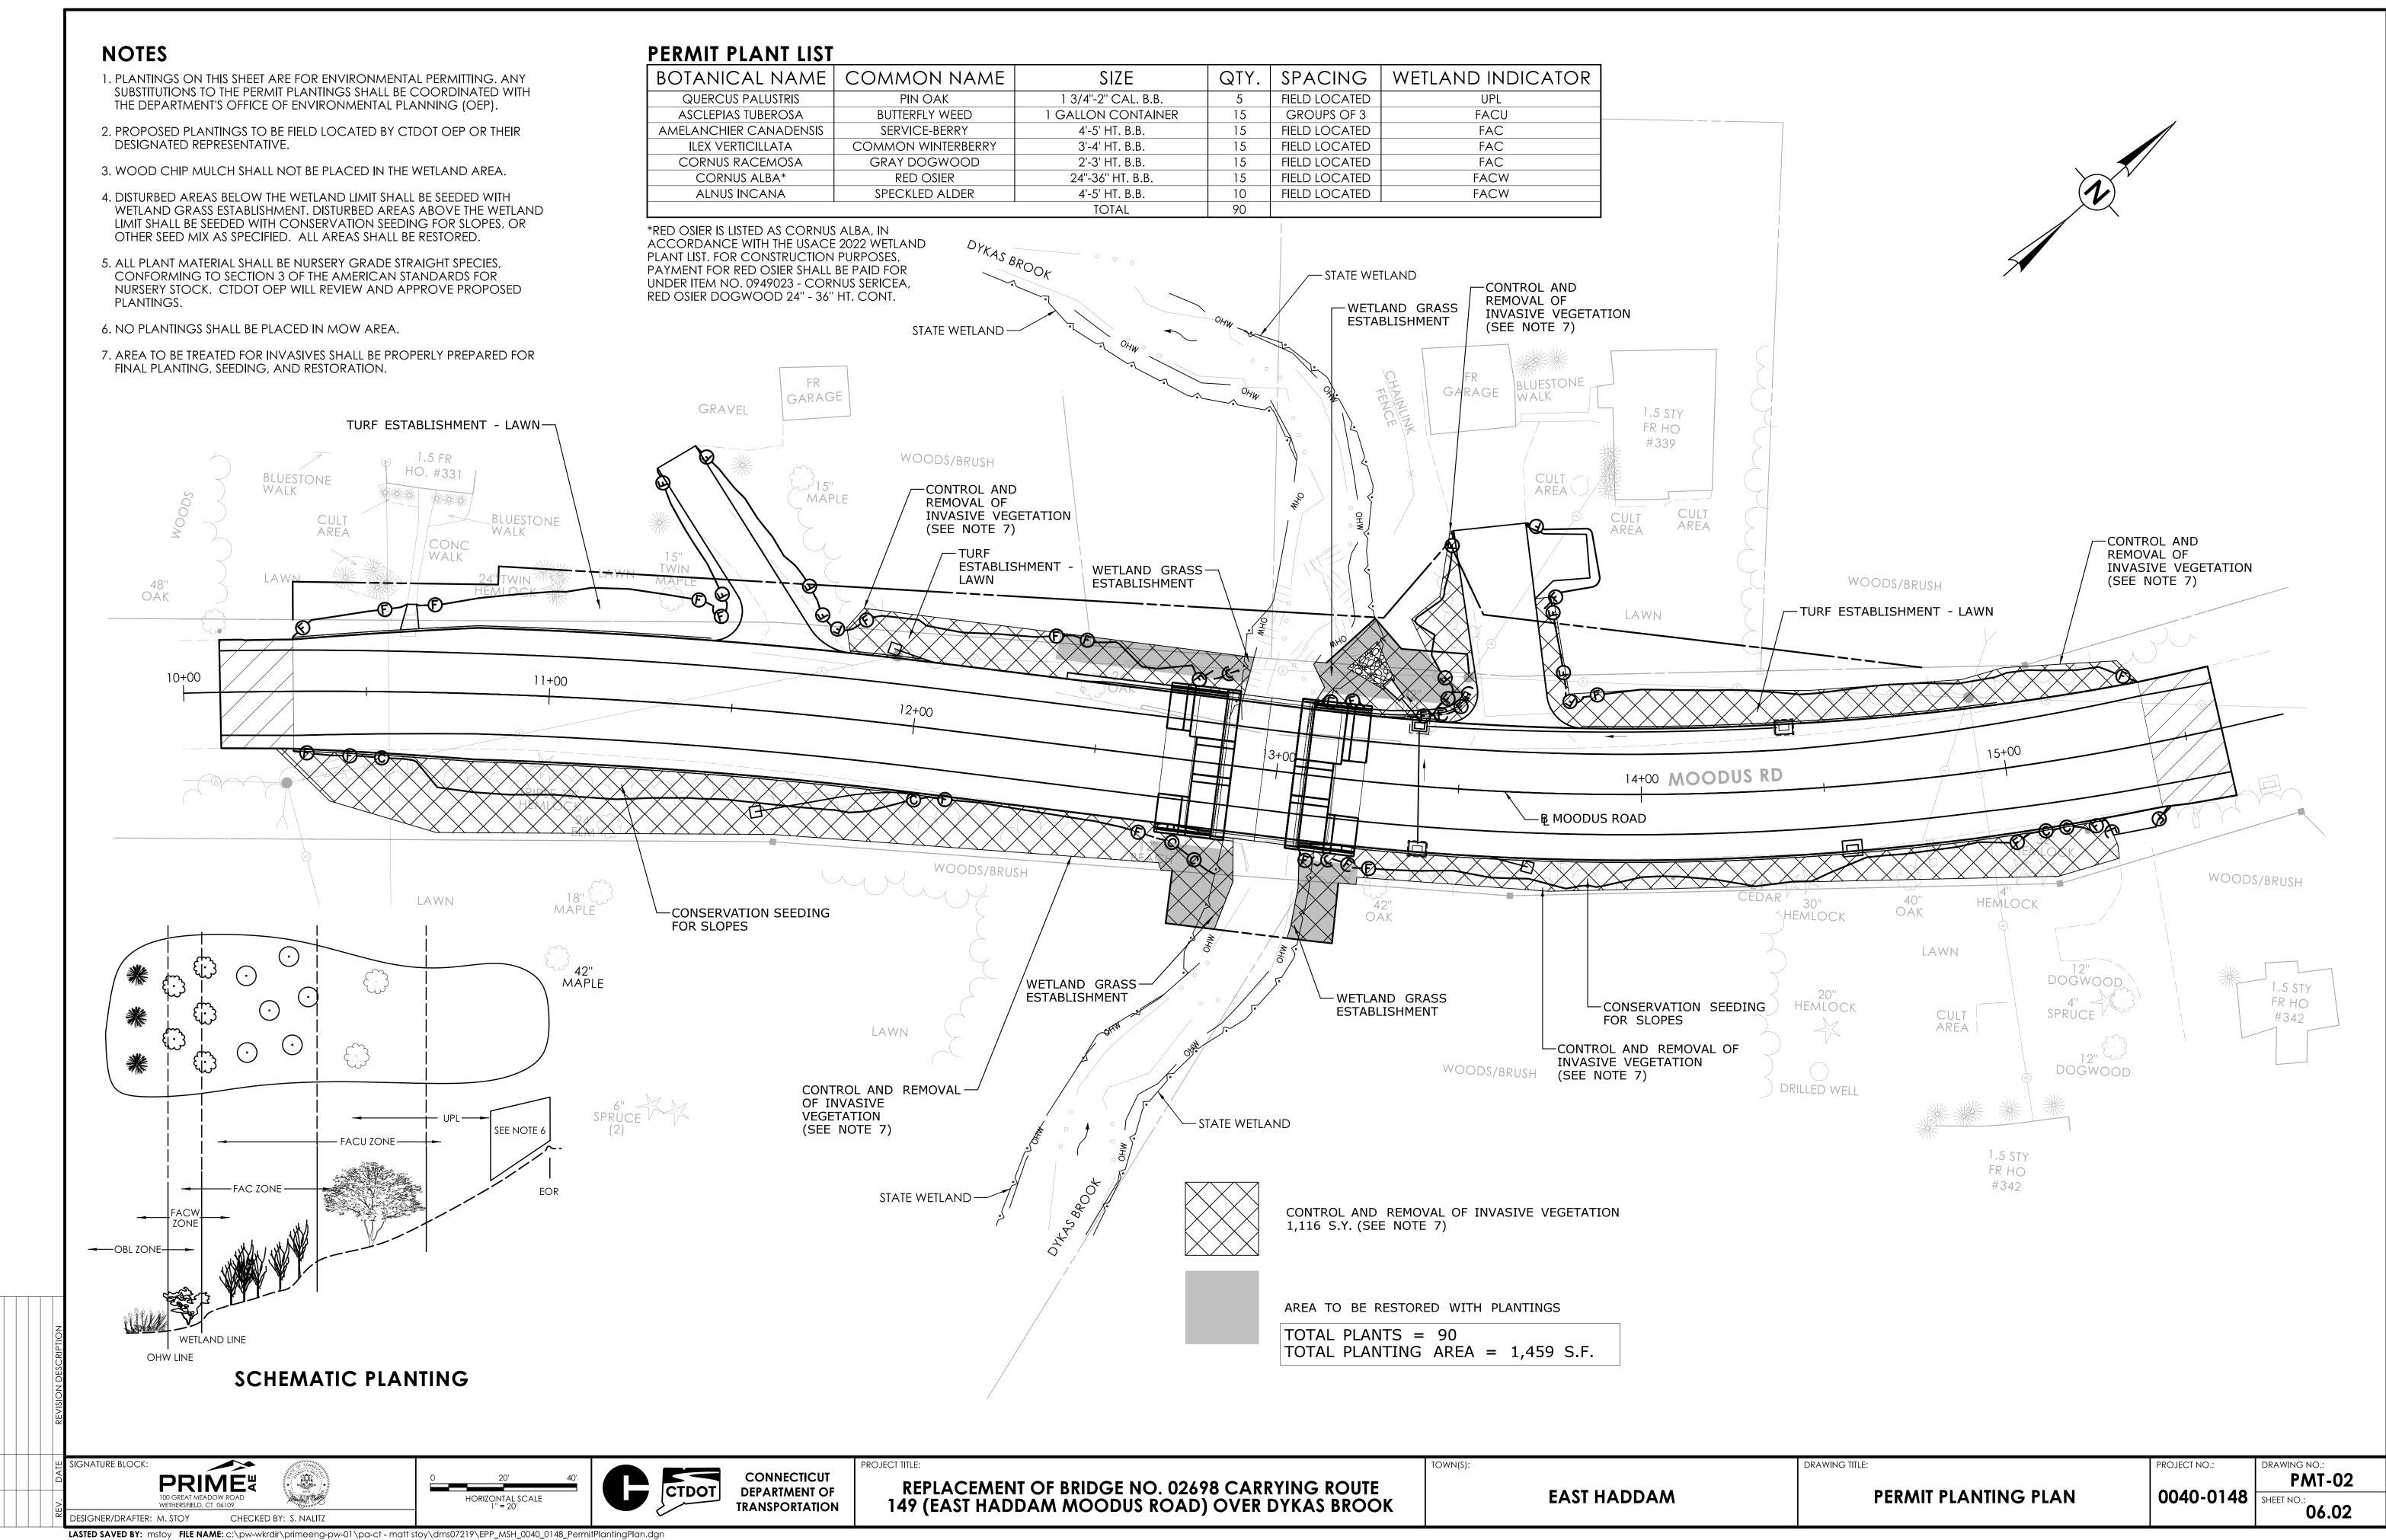

|                | SUBSET 6 - PERMIT PLANTING PLAN<br>INDEX OF DRAWINGS |               |                |               |  |  |
|----------------|------------------------------------------------------|---------------|----------------|---------------|--|--|
| DRAWING NUMBER | R                                                    | DRAWING TITLE | DRAWING NUMBER | DRAWING TITLE |  |  |
| PMT-01         | INDEX OF DRAWINGS                                    |               |                |               |  |  |
| PMT-02         | PERMIT PLANTING PLAN                                 |               |                |               |  |  |
|                |                                                      |               |                |               |  |  |
|                |                                                      |               |                |               |  |  |
|                |                                                      |               |                |               |  |  |
|                |                                                      |               |                |               |  |  |
|                |                                                      |               |                |               |  |  |
|                |                                                      |               |                |               |  |  |
|                |                                                      |               |                |               |  |  |

| <b>REPLACEMENT OF BRIDGE NO. 02698 CARRYING ROUTE</b> |   |
|-------------------------------------------------------|---|
| 149 (EAST HADDAM MOODUS ROAD) OVER DYKAS BROOM        | ζ |

town(s):

| DRAWING TITLE:    | PROJECT NO.: | DRAWING NO.:        |
|-------------------|--------------|---------------------|
|                   |              | PMT-01              |
| INDEX OF DRAWINGS | 0040-0148    | SHEET NO.:<br>06.01 |