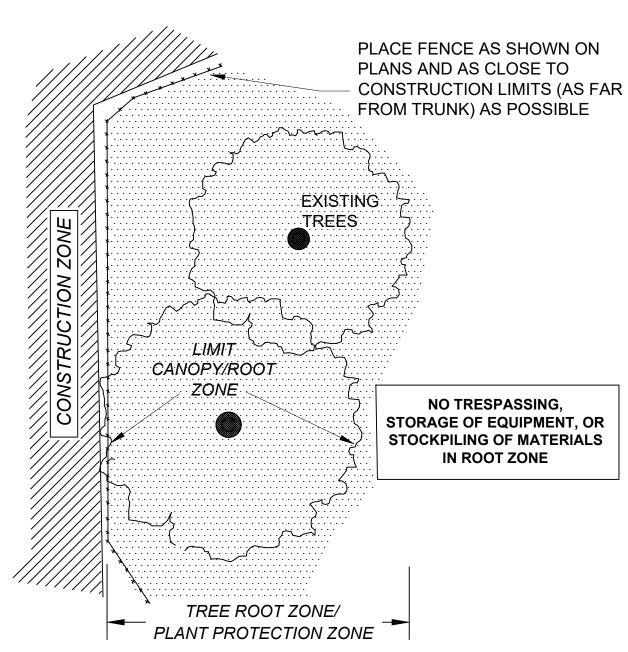

ULAR TO FLOW.

ADJUST LOCATION AS REQUIRED FOR OPTIMUM EFFECTIVENESS. DO NOT INSTALL IN WATERWAYS.

## PLAN VIEW



CAPTURE SEDIMENT AND

SECTION

## COMPOST FILTER TUBE

SCALE: NOT TO SCALE



TRENCH DETAIL (WATER)

SCALE: NOT TO SCALE



## WATER LINE CROSSING BELOW DRAIN OR SEWER SCALE: NOT TO SCALE



## PAVEMENT MATCH / MILL DETAIL SCALE: NOT TO SCALE



TRENCH DETAIL (SEWER)

SCALE: NOT TO SCALE

## **TAUNTON SCADDING STREET**



**CONSTRUCTION DETAILS** 





## **TURBIDITY BARRIER NOTES:**

- 1. TURBIDITY BARRIER NOT TO BE USED IN MOVING WATER.
- 2. PROVIDE SUPPLEMENTAL ANCHOR SYSTEM AS REQUIRED TO MAINTAIN BARRIER POSITION.

## FLOATING TURBIDITY BARRIER

SCALE: NOT TO SCALE



PLAN SCALE: NOT TO SCALE



**SECTION A-A** SCALE: NOT TO SCALE

GRAVEL PULL-OFF SCALE: NOT TO SCALE







## TREE PROTECTION - ROOT ZONE

SCALE: NOT TO SCALE



| CITY BOUNDS | STATION  | LENGTH | OFFSET |
|-------------|----------|--------|--------|
| 1           | 10+23.75 | 21.69' | L      |
| 2           | 10+23.75 | 13.83' | L      |
| 3           | 11+31.42 | 27.05' | L      |
| 4           | 12+03.17 | 18.00' | R      |
| 5           | 12+14.25 | 22.66' | L      |
| 6           | 12+14.44 | 30.31' | L      |
| 7           | 12+15.44 | 18.05' | R      |
| 8           | 12+15.64 | 26.00' | R      |
| 9           | 15+04.17 | 22.00' | L      |
| 10          | 15+05.35 | 18.00' | R      |
| 11          | 17+50.60 | 14.27' | R      |
| 12          | 18+58.27 | 10.10' | R      |





## PEDESTRIAN CURB RAMP DETAIL SCALE: NOT TO SCALE

SHOWN ON THE PLANS.

DETAIL 628.24.1 FOR BOLT AND POST