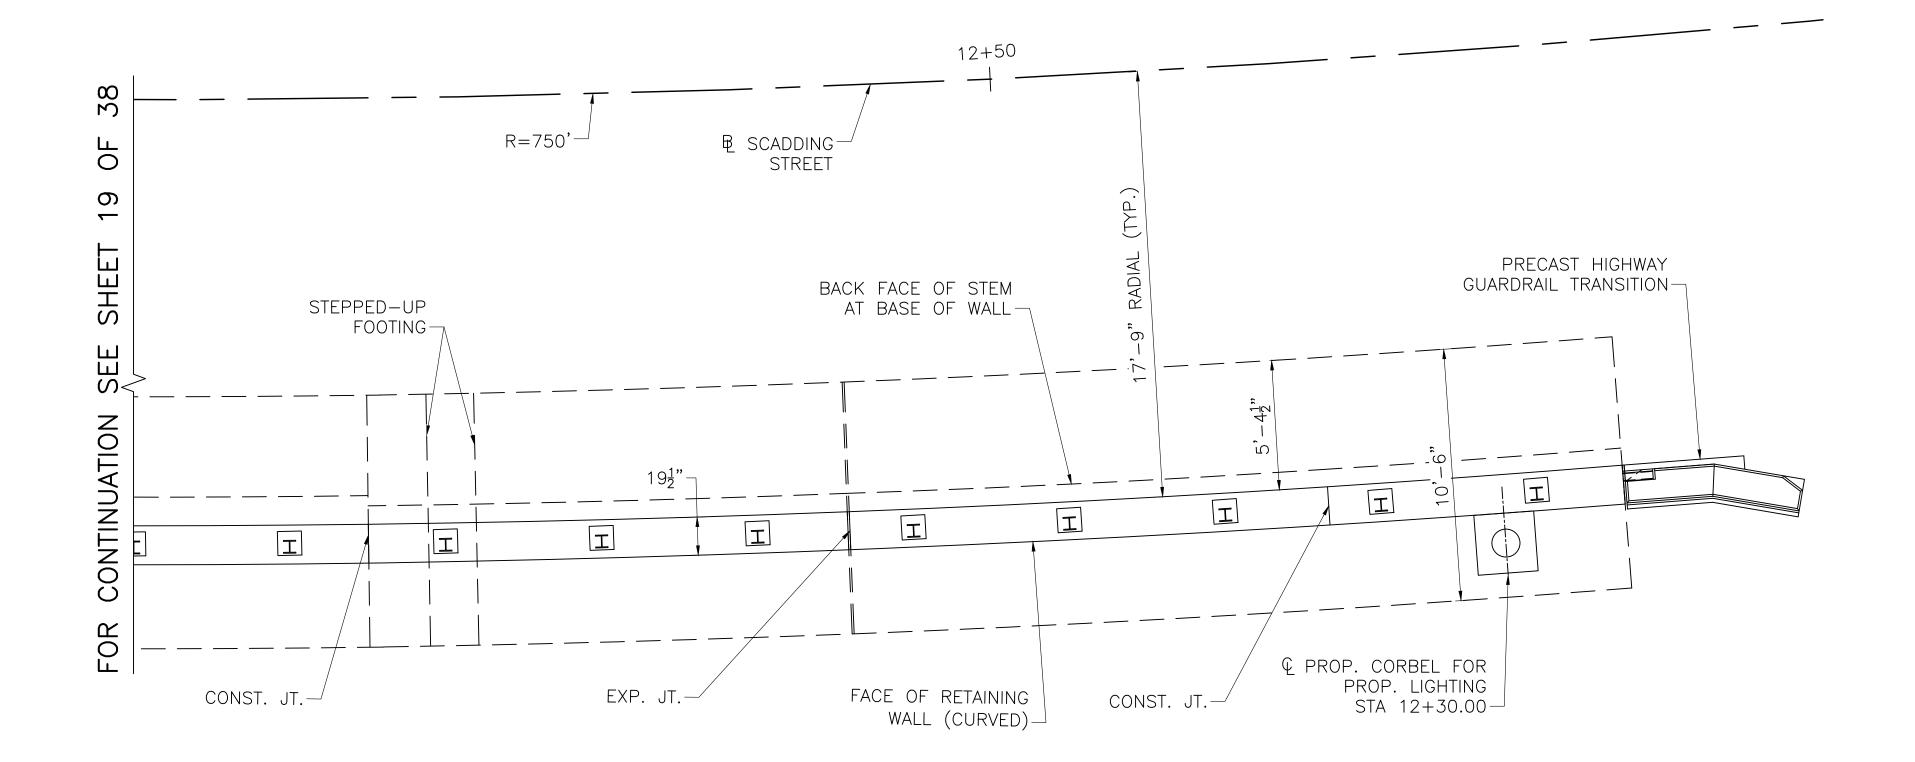

HER APPROVED METHODS. CONSTRUCTION BY MASSDOT

8. AFTER PILE DRIVING IS COMPLETE THE CONTRACTOR SHALL SUBMIT PILE DRIVING LOGS INCLUDING THE FINAL TIP ELEVATIONS AND THE RESULTS OF

ANY DYNAMIC OR STATIC LOAD TESTING. SIGNIFICANT DEVIATIONS SHALL BE NOTED AS REVISIONS ON THE CONSTRUCTION DRAWINGS.

STATE BRIDGE ENGINEER

AUTHORIZED SIGNATORY:

SHEET 18 OF 38 SHEETS BRIDGE NO. T-01-024 (C5H)

USE ONLY PRINTS OF LATEST DATE







TAUNTON SCADDING STREET OVER SNAKE RIVER

| STATE | FED. AID   | PROJ. | . NO.   | SHEET<br>NO. | TOTA<br>SHEE |
|-------|------------|-------|---------|--------------|--------------|
| MA    | STP(BR-OFF | )-003 | S(863)X | 38           | 67           |
| PI    | ROJECT 1   | FILE  | NO.     | 60861        | 6            |

SW RETAINING WALL PLAN AND ELEVATION





# PARTIAL SOUTHWEST RETAINING WALL PLAN SCALE: \(\frac{1}{4}\) = 1'-0"



# PARTIAL SOUTHWEST RETAINING WALL ELEVATION SCALE: \( \frac{1}{4} \) = 1'-0"

JULY 12, 2025

ISSUED FOR CONSTRUCTION

DATE

DESCRIPTION

THIS SHEET IS APPROVED FOR CONSTRUCTION BY MASSDOT AUTHORIZED SIGNATORY:

STATE BRIDGE ENGINEER

USE ONLY PRINTS OF LATEST DATE

3. PILES AND SHEETING OMITTED FOR CLARITY.

TAUNTON SCADDING STREET OVER SNAKE RIVER

| STATE | FED. AID PROJ. NO.     | SHEET<br>NO. | TOTAL<br>SHEETS |
|-------|------------------------|--------------|-----------------|
| MA    | STP(BR-OFF)-003S(863)X | 39           | 67              |
| Р     | ROJECT FILE NO. 6      | 50861        | 6               |

SE RETAINING WALL PLAN AND ELEVATION

PRECAST HIGHWAY
GUARDRAIL TRANSITION

THE SCADDING
STEPPED-U