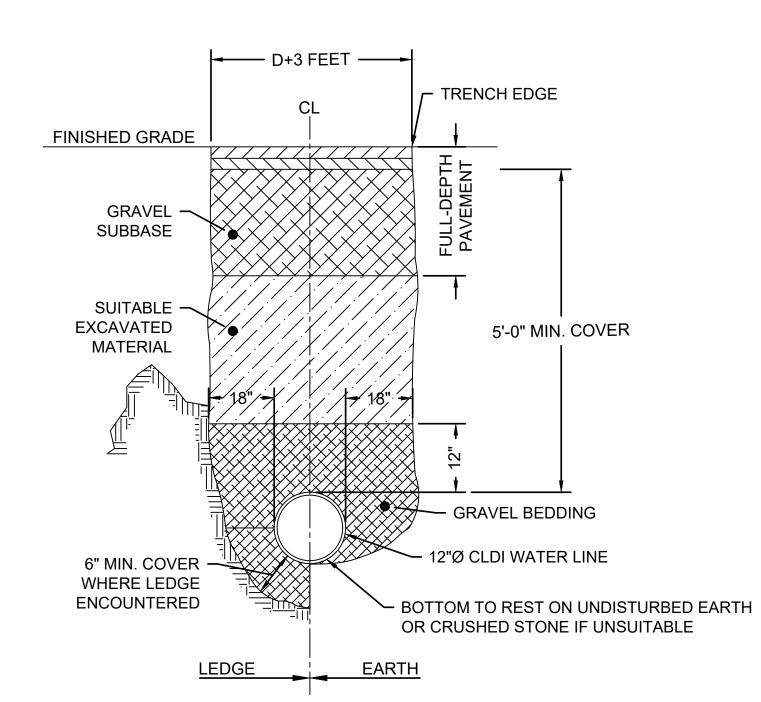

T QUARTER POINTS.
- 2. REMOVABLE PANEL APPROACH SLAB REINFORCEMENT IS TO BE THE SAME AS THAT USED FOR THE MAIN APPROACH SLAB.

SECTION 25 — REMOVABLE CONCRETE PANEL DETAIL

SCALE: ½" = 1'-0"

| JULY 12, 2025 | ISSUED FOR CONSTRUCTION          |
|---------------|----------------------------------|
| DATE          | DESCRIPTION                      |
|               | APPROVED FOR Any Sulla Jalen     |
| AUTHORIZED    | SIGNATORY: STATE BRIDGE ENGINEER |
| USE           | ONLY PRINTS OF LATEST DATE       |







PLACE TUBE AS CLOSE TO LIMIT OF SOIL DISTURBANCE AS POSSIBLE, ALONG CONTOURS, AND PERPENDICULAR TO FLOW.

ADJUST LOCATION AS REQUIRED FOR OPTIMUM EFFECTIVENESS. DO NOT INSTALL IN WATERWAYS.

## PLAN VIEW



CAPTURE SEDIMENT AND

SECTION

## COMPOST FILTER TUBE

SCALE: NOT TO SCALE



TRENCH DETAIL (WATER)

SCALE: NOT TO SCALE



## WATER LINE CROSSING BELOW DRAIN OR SEWER SCALE: NOT TO SCALE



## PAVEMENT MATCH / MILL DETAIL SCALE: NOT TO SCALE



TRENCH DETAIL (SEWER)

SCALE: NOT TO SCALE

## **TAUNTON SCADDING STREET**



**CONSTRUCTION DETAILS** 





## **TURBIDITY BARRIER NOTES:**

- 1. TURBIDITY BARRIER NOT TO BE USED IN MOVING WATER.
- 2. PROVIDE SUPPLEMENTAL ANCHOR SYSTEM AS REQUIRED TO MAINTAIN BARRIER POSITION.

## FLOATING TURBIDITY BARRIER

SCALE: NOT TO SCALE



PLAN SCALE: NOT TO SCALE



**SECTION A-A** SCALE: NOT TO SCALE

GRAVEL PULL-OFF SCALE: NOT TO SCALE







## TREE PROTECTION - ROOT ZONE

SCALE: NOT TO SCALE



| CITY BOUNDS | STATION  | LENGTH | OFFSET |
|-------------|----------|--------|--------|
| 1           | 10+23.75 | 21.69' | L