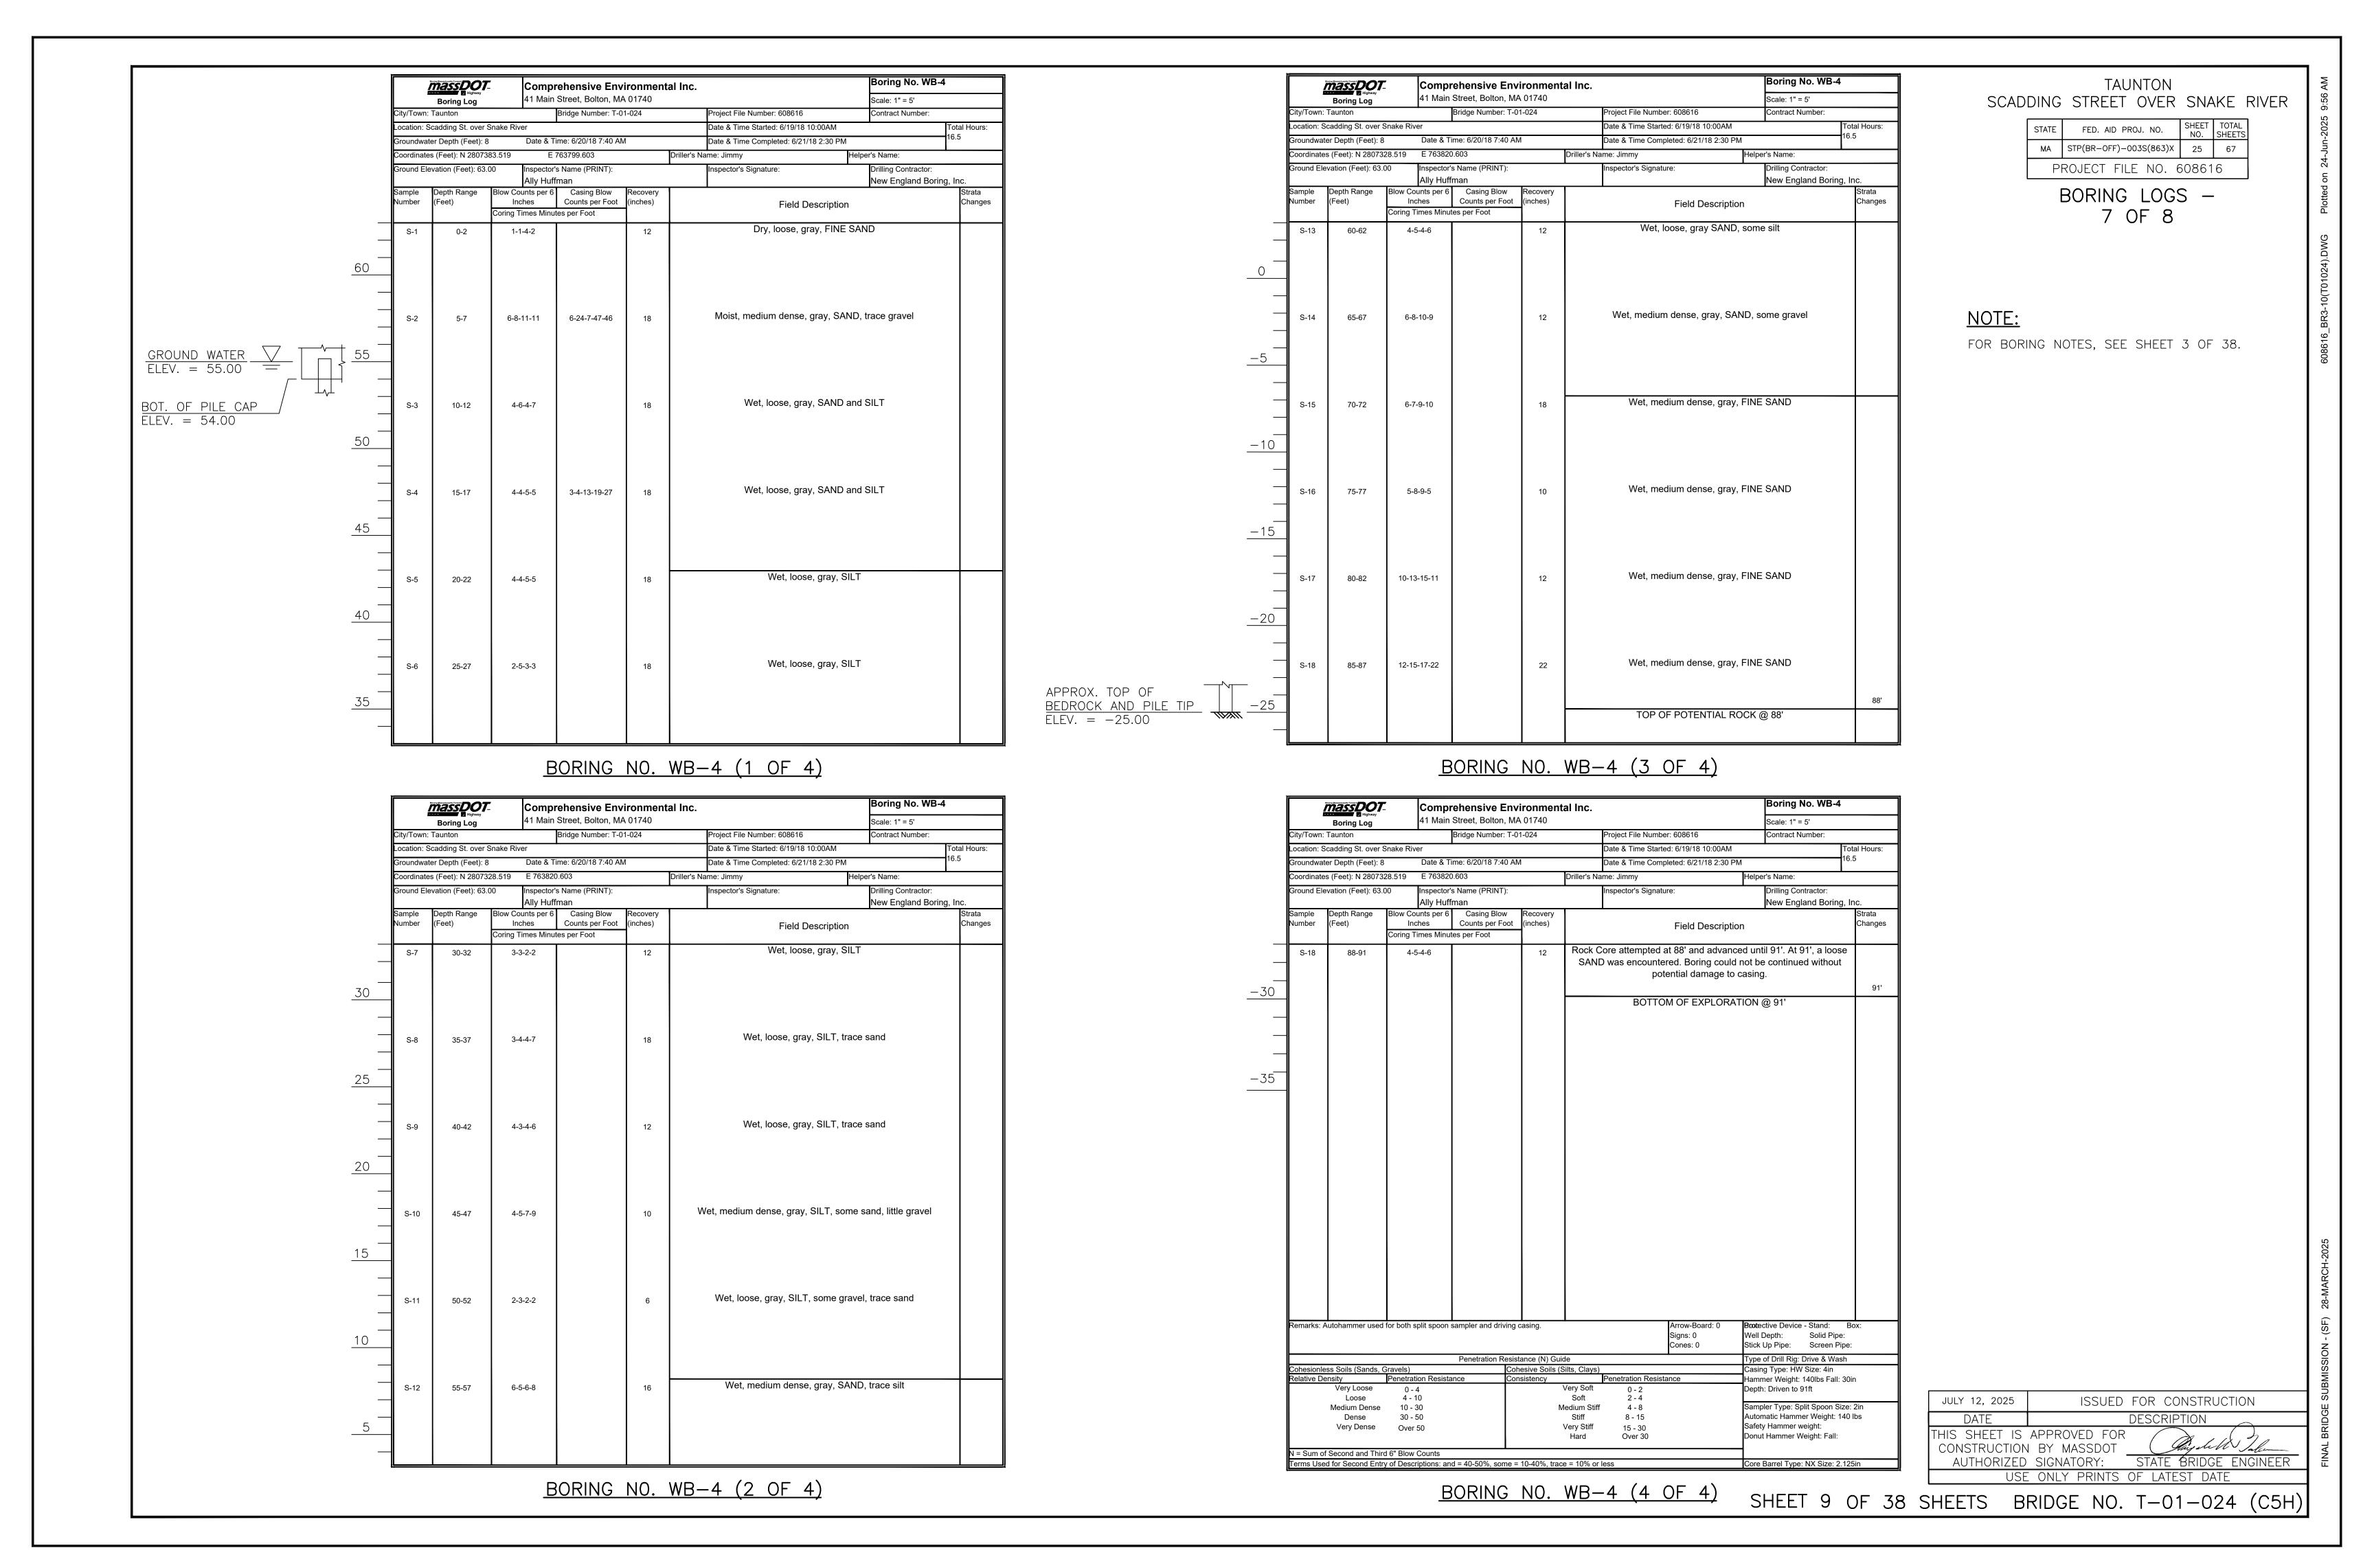

| phesive Soi<br>pnsistency | Is (Silts, C<br>Very Soft<br>Soft<br>Medium Stiff<br>Stiff | Penetration Re<br>0 - 2<br>2 - 4<br>4 - 8<br>8 - 15 | esistance             | Casing Type: Hammer Weig Depth: Driven Sampler Type: Automatic Han   | HW Size: 4<br>ht: 140lbs<br>to 42 ft<br>: Split Spoo<br>mmer Weig<br>er weight: | in<br>Fall: 30in<br>on Size: 2<br>ht: 140 ll |

BORING NO. WB-3 (2 OF 2)

TAUNTON
SCADDING STREET OVER SNAKE RIVER

STATE FED. AID PROJ. NO. SHEET TOTAL SHEETS

MA STP(BR-OFF)-003S(863)X 24 67

PROJECT FILE NO. 608616

BORING LOGS - 6 OF 8

NOTE:

FOR BORING NOTES, SEE SHEET 3 OF 38.

JULY 12, 2025

ISSUED FOR CONSTRUCTION

DATE

DESCRIPTION

THIS SHEET IS APPROVED FOR CONSTRUCTION BY MASSDOT

AUTHORIZED SIGNATORY:

STATE BRIDGE ENGINEER

USE ONLY PRINTS OF LATEST DATE







TAUNTON SCADDING STREET OVER SNAKE RIVER STATE FED. AID PROJ. NO. SHEET TOTAL NO. SHEETS RAIL POST SPACING = 16 SP. @ 6'-6" = 104'-0" LIGHT POLE CORBEL MA STP(BR-OFF)-003S(863)X 28 67 PROJECT FILE NO. 608616 BRIDGE PLAN AND 1" EXPANSION ELEVATION - 2 OF 3 PROP. TELEPHONE-—CONST. JT. HWY. GUARD TO —BRIDGE TRANSITION — -PROP. ELECTRICAL -PROP. WATER SCADDING STREET 厂段 CONST. -R = 750.00-PROP. SEWER 12+00 PRECAST HIGHWAY GUARDRAIL TRANSITION BARRIER (TYP.)-/ RAIL POST SPACING = 16 SP. @ 6'-6" = 104'-0" PARAFFIN JT. (TYP. AT CONST. JT. AND EXP. JT.) GRADING (TYP.) SOUTH PROPOSED PLAN SCALE  $\frac{3}{16}$ " = 1'-0" 38 STEEL W BEAM HWY. GUARD TO BRIDGE TRANSITION (HWY. ITEM) (TYP.) S3-TL4 BRIDGE RAIL PRECAST HIGHWAY GUARDRAIL TRANSITION PROPOSED FINISH GRADE — CONST. JT. (TYP.) \_\_1" EXP