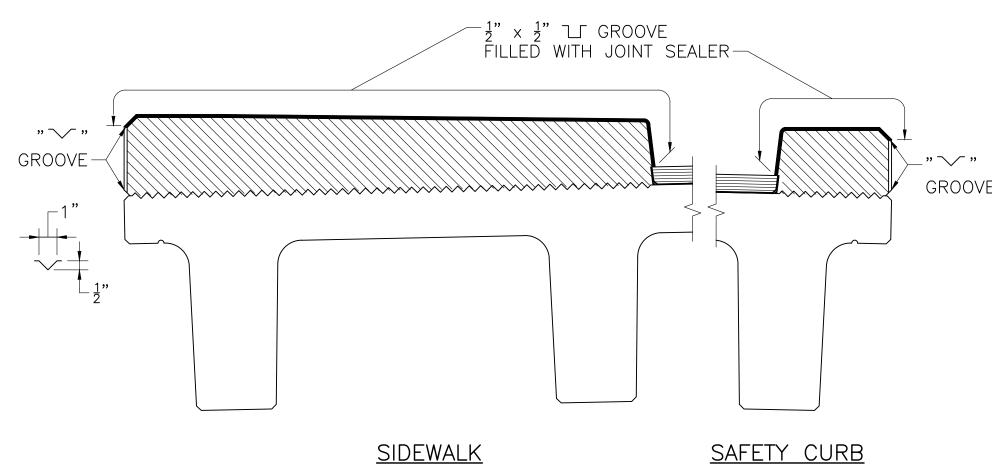

TIONAL INFORMATION.

-BRIDGE SEAT

| JULY 12, 2025 | ISSUED FOR CONSTRUCTION          |
|---------------|----------------------------------|
| DATE          | DESCRIPTION                      |
|               | APPROVED FOR Any Sulla Tale      |
| AUTHORIZED    | SIGNATORY: STATE BRIDGE ENGINEER |
| USE           | ONLY PRINTS OF LATEST DATE       |

SCADDING STREET OVER SNAKE RIVER

| STATE                   | FED. AID PROJ. NO.     | SHEET<br>NO. | TOTAL<br>SHEETS |  |
|-------------------------|------------------------|--------------|-----------------|--|
| MA                      | STP(BR-OFF)-003S(863)X | 51           | 67              |  |
| PROJECT FILE NO. 608616 |                        |              |                 |  |

TYPICAL SUPERSTRUCTURE CROSS SECTION AND DECK DETAILS



PARAFFIN JOINT DETAILS SCALE:  $\frac{3}{4}$ " = 1'-0"

35'-0" ₽ CONST.  $19' - 4\frac{1}{2}"$  $15'-7\frac{1}{2}"$ 2'-0" SHLDR. 4'-0" 10'-0" 6'-0" 10'-0" (LEVEL) SIDEWALK TRAVEL LANE TRAVEL LANE SHLDR. TYPE S3-TL4 -11" (MIN.) SUPERPAVE BRIDGE BRIDGE RAIL VARIES FROM SURFACE COURSE - 9.5 -(TYP.)-HMA VARIES  $3\frac{1}{2}$ " AT  $\mathbb{Q}$  BRG. POLYMER (SSC-B-9.5-P) OVER FROM 3" TO 4 $\frac{1}{4}$ " AT MIDSPAN $_{-}$ 1<sup>1</sup>/<sub>2</sub>" (MIN.) SUPERPAVE BRIDGE MIN. AT Q PROTECTIVE COURSE - 9.5 -CLOSURE POUR BRG. TO 35" AT MIDSPAN POLYMER (SPC-B-9.5-P) OVER (TYP.)— P.G.L ─ <u>1</u>"∕FT SPRAY APPLIED MEMBRANE AT CURB −8" REVEAL WATERPROOFING 1"/FT LINES (TYP.) (TYP.) CONST. JT. (TYP.)— PROP. (4) 4"ø FIBERGLASS COMMUNICATION DUCTS AND (4) 5"ø FIBERGLASS / 8'-0" 8'-0" ÉLECTRICAL DU