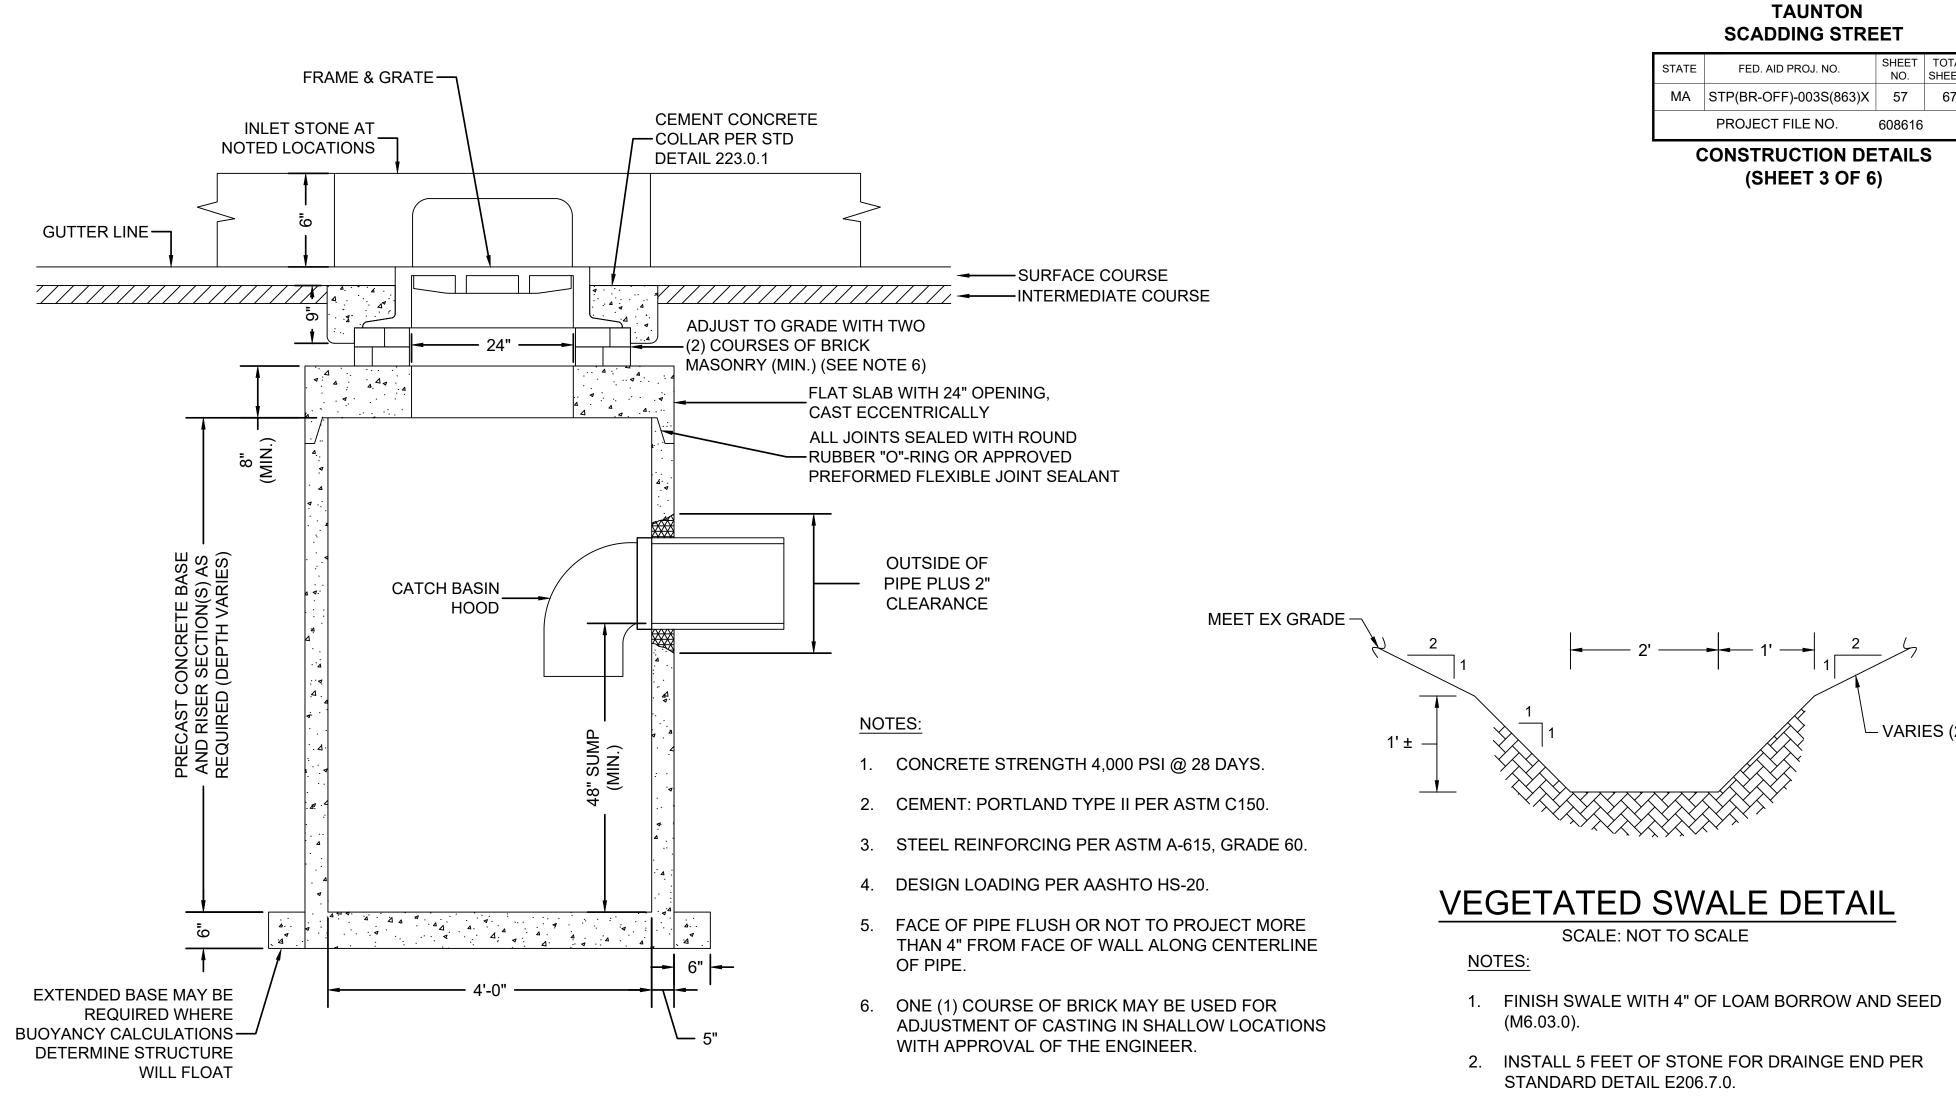

## MASSACHUSETTS DEPARTMENT OF TRANSPORTATION **HIGHWAY DIVISION**

PLAN AND PROFILE OF

TAUNTON SCADDING STREET

| STATE               | FED. AID PROJ. NO.     | SHEET<br>NO. | TOTAL<br>SHEETS |  |  |
|---------------------|------------------------|--------------|-----------------|--|--|
| MA                  | STP(BR-OFF)-003S(863)X | - 1          | 67              |  |  |
|                     | PROJECT FILE NO.       | 608616       |                 |  |  |
| TITLE SHEET & INDEX |                        |              |                 |  |  |