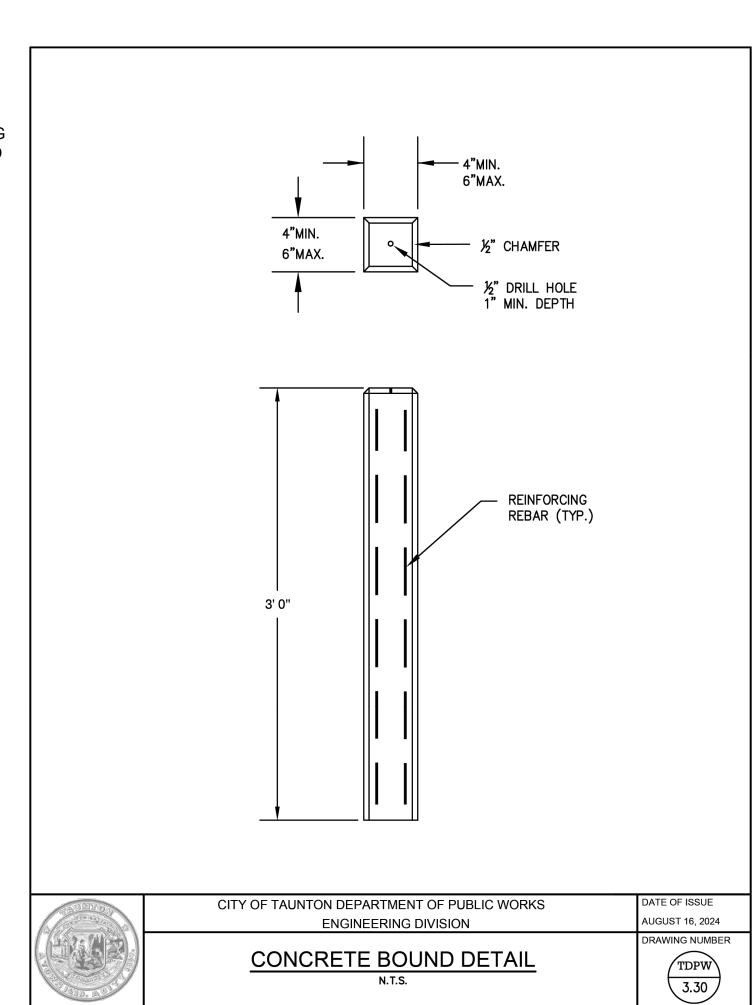

PLAN SCALE: NOT TO SCALE



**SECTION A-A** SCALE: NOT TO SCALE

GRAVEL PULL-OFF SCALE: NOT TO SCALE







## TREE PROTECTION - ROOT ZONE

SCALE: NOT TO SCALE



| CITY BOUNDS | STATION  | LENGTH | OFFSET |
|-------------|----------|--------|--------|
| 1           | 10+23.75 | 21.69' | L      |
| 2           | 10+23.75 | 13.83' | L      |
| 3           | 11+31.42 | 27.05' | L      |
| 4           | 12+03.17 | 18.00' | R      |
| 5           | 12+14.25 | 22.66' | L      |
| 6           | 12+14.44 | 30.31' | L      |
| 7           | 12+15.44 | 18.05' | R      |
| 8           | 12+15.64 | 26.00' | R      |
| 9           | 15+04.17 | 22.00' | L      |
| 10          | 15+05.35 | 18.00' | R      |
| 11          | 17+50.60 | 14.27' | R      |
| 12          | 18+58.27 | 10.10' | R      |





## PEDESTRIAN CURB RAMP DETAIL SCALE: NOT TO SCALE

SHOWN ON THE PLANS.

DETAIL 628.24.1 FOR BOLT AND POST INFORMATION.

4. ENCASED POSTS ARE NOT PERMITTED FOR CONSECUTIVE POSTS UNLESS OTHERWISE

5. NOT ALL DETAILS/DIMENSIONS SHOWN FOR CLARITY. SEE CONSTRUCTION STANDARD



## MODIFIED GUARDRAIL AT UTILITY CROSSING SCALE: NOT TO SCALE

**SIDE ELEVATION** 

SCALE: NOT TO SCALE



- 1. CONCRETE STRENGTH 4,000 PSI @ 28 DAYS.
- 2. CEMENT: PORTLAND TYPE II PER ASTM C150.
- 3. STEEL REINFORCING PER ASTM A-615, GRADE 60.
- 4. DESIGN LOADING PER AASHTO HS-20.
- 5. WHERE INVERT IS LESS THAN FIVE (5) FEET BELOW GRADE, A FLAT SLAB WITH A 24" OPENING, CAST CONCENTRICALLY, IS REQUIRED.
- 6. ONE (1) COURSE OF BRICKS MAY BE USED FOR ADJUSTMENT OF CASTING IN SHALLOW LOCATIONS WITH APPROVAL OF THE ENGINEE