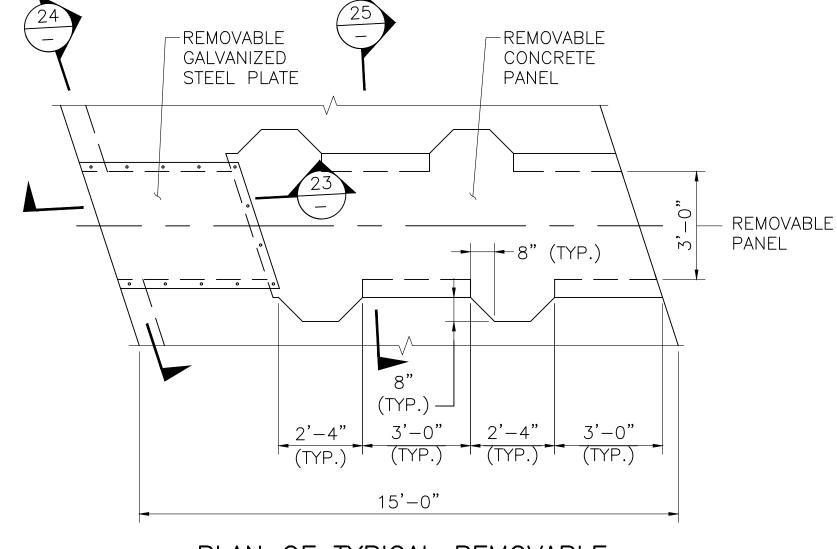

|----------------------------------|
| DATE                       | DESCRIPTION                      |
| THIS SHEET IS CONSTRUCTION |                                  |
| AUTHORIZED                 | SIGNATORY: STATE BRIDGE ENGINEER |
| USE                        | ONLY PRINTS OF LATEST DATE       |

SHEET 35 OF 38 SHEETS BRIDGE NO. T-01-024 (C5H)



## APPROACH SLAB NOTES:

- 1. APPROACH SLAB TO BE 5000 PSI CEMENT CONCRETE.
- 2. PLACE LONGITUDINAL REINFORCEMENT PARALLEL TO CENTERLINE OF CONSTRUCTION. PLACE TRANSVERSE REINFORCEMENT PARALLEL TO
- 3. ALL REINFORCEMENT SHALL NOT BE COATED.

# APPROACH SLAB DETAILS SCALE: $\frac{1}{2}$ " = 1'-0"



# SECTION 23 - REMOVABLE STEEL PLATE DETAIL SCALE: \frac{1}{2}" = 1'-0"



SECTION 24 - REMOVABLE STEEL PLATE DETAIL

SCALE: \frac{1}{2}" = 1'-0"



PLAN OF TYPICAL REMOVABLE

APPROACH SLAB PANELS

SCALE: 3" = 1'-0"





- REMOVABLE CONCRETE PANEL NOTE:
- 1. LIFT HOOKS REQUIRED. USE #5 COATED REBAR AT QUARTER POINTS.
- 2. REMOVABLE PANEL APPROACH SLAB REINFORCEMENT IS TO BE THE SAME AS THAT USED FOR THE MAIN APPROACH SLAB.

SECTION 25 — REMOVABLE CONCRETE PANEL DETAIL

SCALE: ½" = 1'-0"

| JULY 12, 2025 | ISSUED FOR CONSTRUCTION          |
|---------------|----------------------------------|
| DATE          | DESCRIPTION                      |
|               | APPROVED FOR Any Sulla Jalen     |
| AUTHORIZED    | SIGNATORY: STATE BRIDGE ENGINEER |
| USE           | ONLY PRINTS OF LATEST DATE       |







PLACE TUBE AS CLOSE TO LIMIT OF SOIL DISTURBANCE AS POSSIBLE, ALONG CONTOURS, AND PERPENDICULAR TO FLOW.

ADJUST LOCATION AS REQU