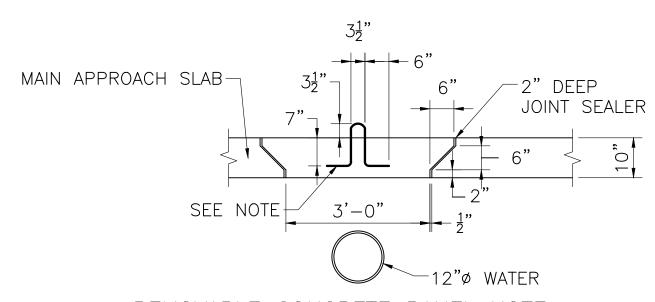

RIPTION                      |
| THIS SHEET IS CONSTRUCTION |                                  |
| AUTHORIZED                 | SIGNATORY: STATE BRIDGE ENGINEER |
| USE                        | ONLY PRINTS OF LATEST DATE       |

SHEET 35 OF 38 SHEETS BRIDGE NO. T-01-024 (C5H)



## APPROACH SLAB NOTES:

- 1. APPROACH SLAB TO BE 5000 PSI CEMENT CONCRETE.
- 2. PLACE LONGITUDINAL REINFORCEMENT PARALLEL TO CENTERLINE OF CONSTRUCTION. PLACE TRANSVERSE REINFORCEMENT PARALLEL TO
- 3. ALL REINFORCEMENT SHALL NOT BE COATED.

# APPROACH SLAB DETAILS SCALE: $\frac{1}{2}$ " = 1'-0"



# SECTION 23 - REMOVABLE STEEL PLATE DETAIL SCALE: \frac{1}{2}" = 1'-0"



SECTION 24 - REMOVABLE STEEL PLATE DETAIL

SCALE: \frac{1}{2}" = 1'-0"



PLAN OF TYPICAL REMOVABLE

APPROACH SLAB PANELS

SCALE: 3" = 1'-0"





- REMOVABLE CONCRETE PANEL NOTE:
- 1. LIFT HOOKS REQUIRED. USE #5 COATED REBAR AT QUARTER POINTS.
- 2. REMOVABLE PANEL APPROACH SLAB REINFORCEMENT IS TO BE THE SAME AS THAT USED FOR THE MAIN APPROACH SLAB.

SECTION 25 — REMOVABLE CONCRETE PANEL DETAIL

SCALE: ½" = 1'-0"

| JULY 12, 2025 | ISSUED FOR CONSTRUCTION          |
|---------------|----------------------------------|
| DATE          | DESCRIPTION                      |
|               | APPROVED FOR Any Sulla Jalen     |
| AUTHORIZED    | SIGNATORY: STATE BRIDGE ENGINEER |
| USE           | ONLY PRINTS OF LATEST DATE       |







PLACE TUBE AS CLOSE TO LIMIT OF SOIL DISTURBANCE AS POSSIBLE, ALONG CONTOURS, AND PERPENDICULAR TO FLOW.

ADJUST LOCATION AS REQUIRED FOR OPTIMUM EFFECTIVENESS. DO NOT INSTALL IN WATERWAYS.

## PLAN VI