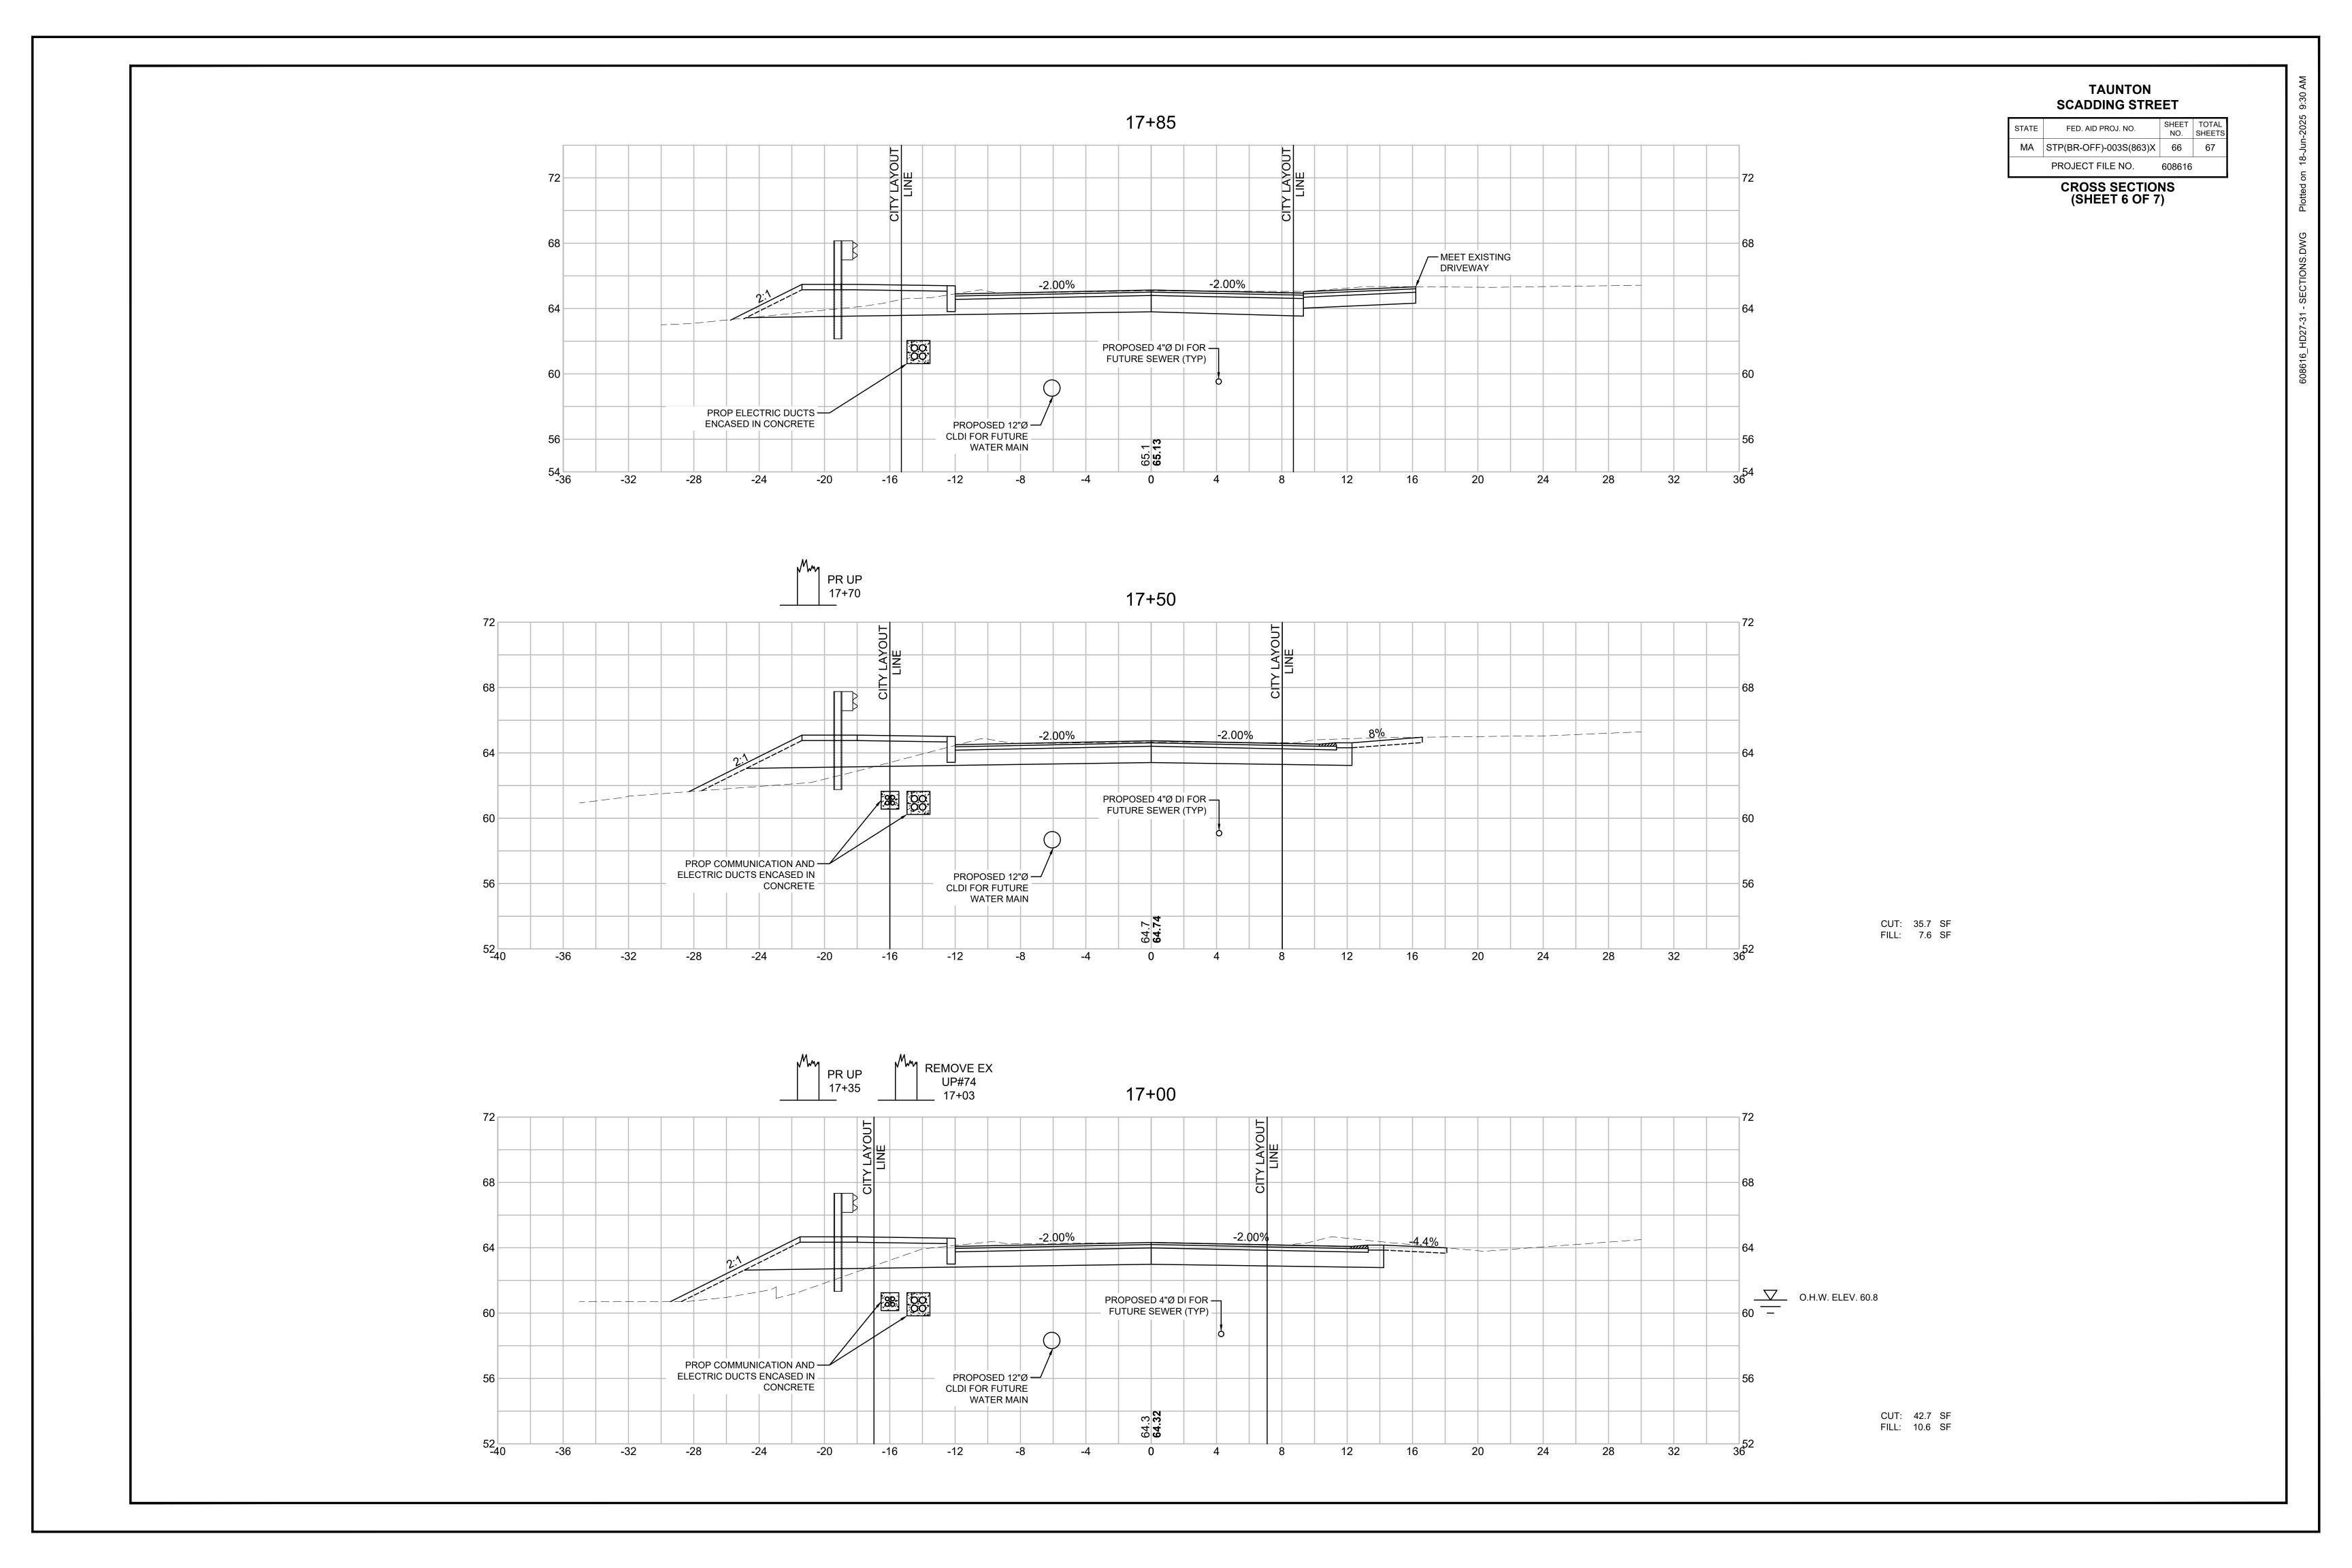

#### **INDEX**

| SHEET NO. | DESCRIPTION                    |
|-----------|--------------------------------|
| 1         | TITLE SHEET & INDEX            |
| 2         | LEGEND & ABBREVIATIONS         |
| 3         | GENERAL NOTES                  |
| 4         | SURVEY CONTROL PLAN            |
| 5 - 6     | TYPICAL SECTIONS               |
| 7         | CONSTRUCTION PLAN              |
| 8 - 9     | PROFILE (2 SHEETS)             |
| 10        | CURB TIE & GRADING PLAN        |
| 11        | SIGN & PAVEMENT MARKINGS PLAN  |
| 12 - 13   | TEMPORARY TRAFFIC CONTROL PLAN |
| 14 - 15   | UTILITY PLANS                  |
| 16        | WETLAND REPLICATION PLAN       |
| 17 - 54   | BRIDGE PLANS                   |
| 55 - 60   | CONSTRUCTION DETAILS           |
| 61 - 67   | CROSS SECTIONS                 |
|           |                                |