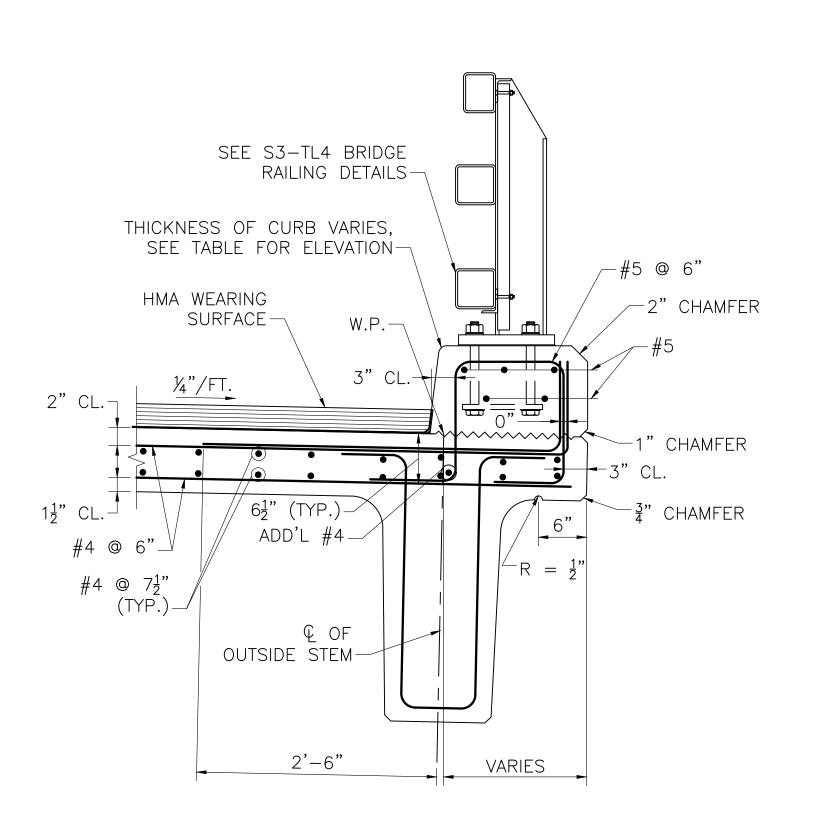

rac{3}{8}$ " = 1'-0"

| ESTIMATED CAMBER AND DEFLECTIONS AT MIDSPAN (INCHES)    |      |      |      |      |      |
|---------------------------------------------------------|------|------|------|------|------|
| STATE OF BEAM DIRECTION BEAM #1 BEAM #2 BEAM #3 BEAM #4 |      |      |      |      |      |
| CAMBER AT TRANSFER                                      | UP   | 0.35 | 0.35 | 0.35 | 0.35 |
| CAMBER AT ERECTION                                      | UP   | 0.52 | 0.54 | 0.55 | 0.58 |
| FINAL NCDL DEFLECTION                                   | DOWN | 0.06 | 0.08 | 0.08 | 0.01 |
| FINAL CDL DEFLECTION                                    | DOWN | 0.27 | 0.19 | 0.16 | 0.14 |



NOTE: PRESTRESSING STRANDS IN THE BEAM ARE NOT SHOWN FOR CLARITY.

> SECTION THRU SIDEWALK SCALE: 1" = 1'-0"



NOTE: PRESTRESSING STRANDS IN THE BEAM ARE NOT SHOWN FOR CLARITY.

SECTION THRU SAFETY CURB

SCALE: 1" = 1'-0"



## FACE OF CURB NOTES:

- 1. SPRAY MEMBRANE UP TO BOTTOM OF CURB.
- 2. DIMENSIONS AT THE FACE OF CURB ARE THE SAME FOR THE SAFETY CURB.
- 3. HMA THICKNESS VARIES (3" MIN.) AT CURB FACE ALONG LENGTH OF BRIDGE TO ACCOMMODATE VERTICAL CURVE AND NEXT D BEAM CAMBER.

## FACE OF SIDEWALK CURB DETAILS SCALE: $1\frac{1}{2}$ " = 1'-0"

| JULY 12, 2025              | ISSUED FOR CONSTRUCTION          |
|----------------------------|----------------------------------|
| DATE                       | DESCRIPTION                      |
| THIS SHEET IS CONSTRUCTION |                                  |
| AUTHORIZED                 | SIGNATORY: STATE BRIDGE ENGINEER |
| USE