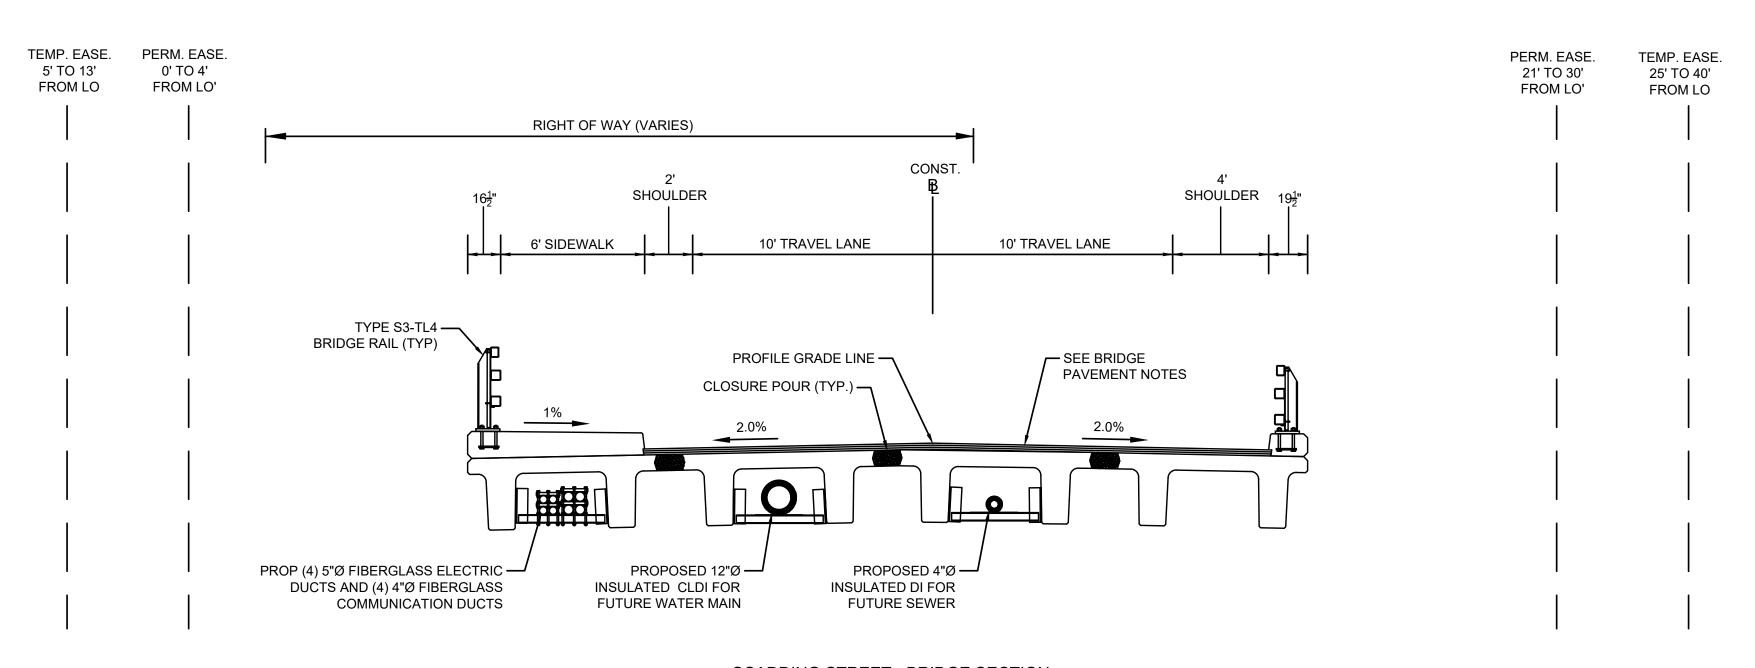

#### DESIGN DESIGNATION (SCADDING STREET)

| DESIGN SPEED              | 30 MPH           |
|---------------------------|------------------|
| ADT (2018)                | 1007             |
| ADT (2028)                | 1112             |
| K                         | 8.7%             |
| D                         | 53% (NORTHBOUND) |
| T (PEAK HOUR)             | 5.9%             |
| T (AVERAGE DAY)           | 1.3%             |
| DHV                       | 97               |
| DDHV                      | 52               |
| FUNCTIONAL CLASSIFICATION | URBAN LOCAL      |
|                           |                  |