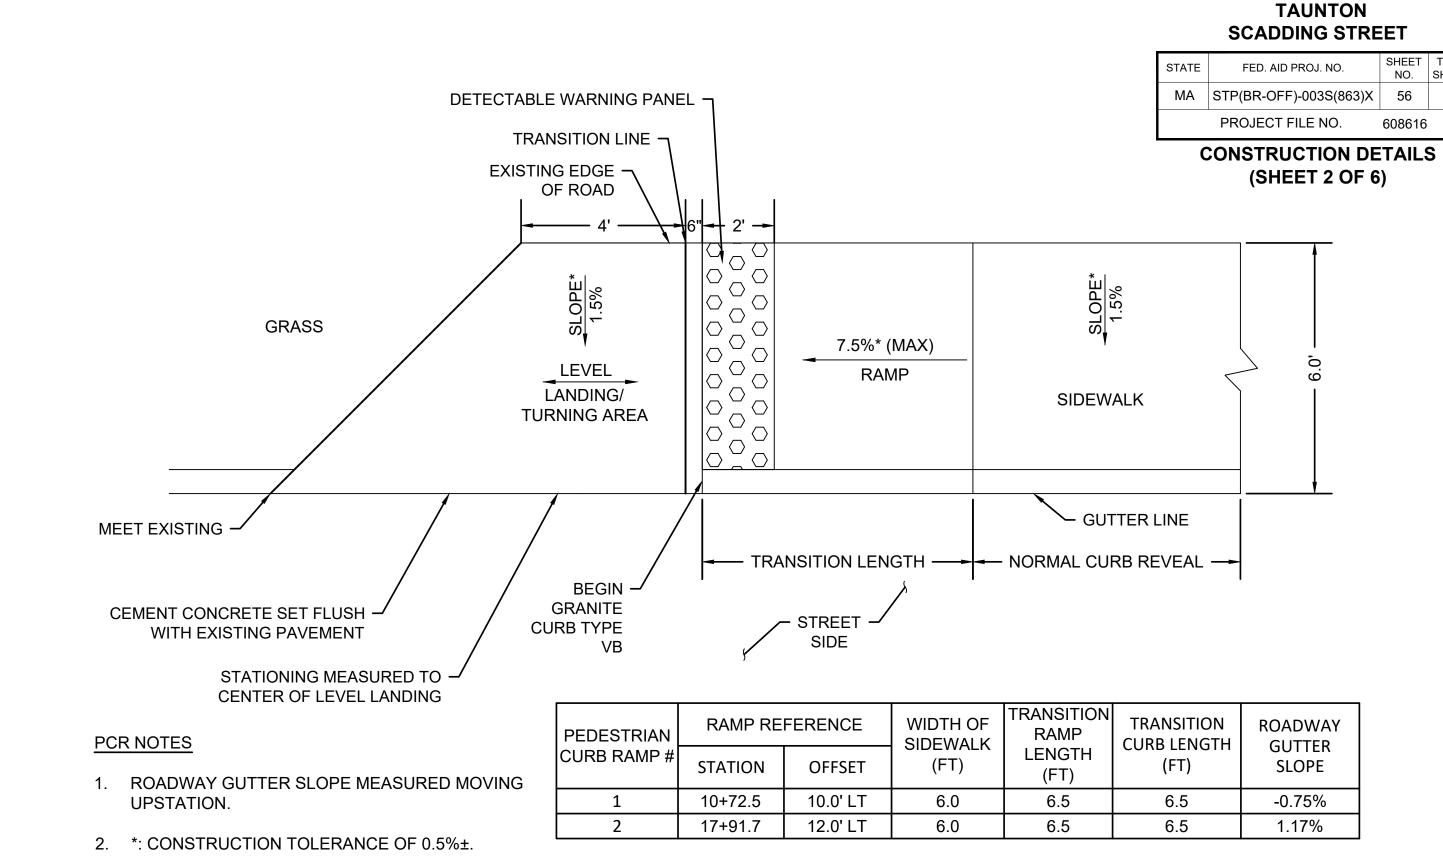

AR TO FLOW.

ADJUST LOCATION AS REQUIRED FOR OPTIMUM EFFECTIVENESS. DO NOT INSTALL IN WATERWAYS.

## PLAN VIEW



CAPTURE SEDIMENT AND

SECTION

## COMPOST FILTER TUBE

SCALE: NOT TO SCALE



TRENCH DETAIL (WATER)

SCALE: NOT TO SCALE



## WATER LINE CROSSING BELOW DRAIN OR SEWER SCALE: NOT TO SCALE



## PAVEMENT MATCH / MILL DETAIL SCALE: NOT TO SCALE



TRENCH DETAIL (SEWER)

SCALE: NOT TO SCALE

## **TAUNTON SCADDING STREET**



**CONSTRUCTION DETAILS** 





## **TURBIDITY BARRIER NOTES:**

- 1. TURBIDITY BARRIER NOT TO BE USED IN MOVING WATER.
- 2. PROVIDE SUPPLEMENTAL ANCHOR SYSTEM AS REQUIRED TO MAINTAIN BARRIER POSITION.

## FLOATING TURBIDITY BARRIER

SCALE: NOT TO SCALE



PLAN SCALE: NOT TO SCALE



**SECTION A-A** SCALE: NOT TO SCALE

GRAVEL PULL-OFF SCALE: NOT TO SCALE







## TREE PROTECTION - ROOT ZONE

SCALE: NOT TO SCALE



| CITY BOUNDS | STATION  | LENGTH | OFFSET |
|-------------|----------|--------|--------|
| 1           | 10+23.75 | 21.69' | L      |
| 2           | 10+23.75 | 13.83' | L      |
| 3           | 11+31.42 | 27.05' | L      |
| 4           | 12+03.17 | 18.00' | R      |
| 5           | 12+14.25 | 22.66' | L      |
| 6           | 12+14.44 | 30.31' | L      |
| 7           | 12+15.44 | 18.05' | R      |
| 8           | 12+15.64 | 26.00' | R      |
| 9           | 15+04.17 | 22.00' | L      |
| 10          | 15+05.35 | 18.00' | R      |
| 11          | 17+50.60 | 14.27' | R      |
| 12          | 18+58.27 | 10.10' | R      |





## PEDESTRIAN CURB RAMP DETAIL SCALE: NOT TO SCALE

SHOWN ON THE PLANS.

DETAIL 628.24.1 FOR BOLT AND POST I