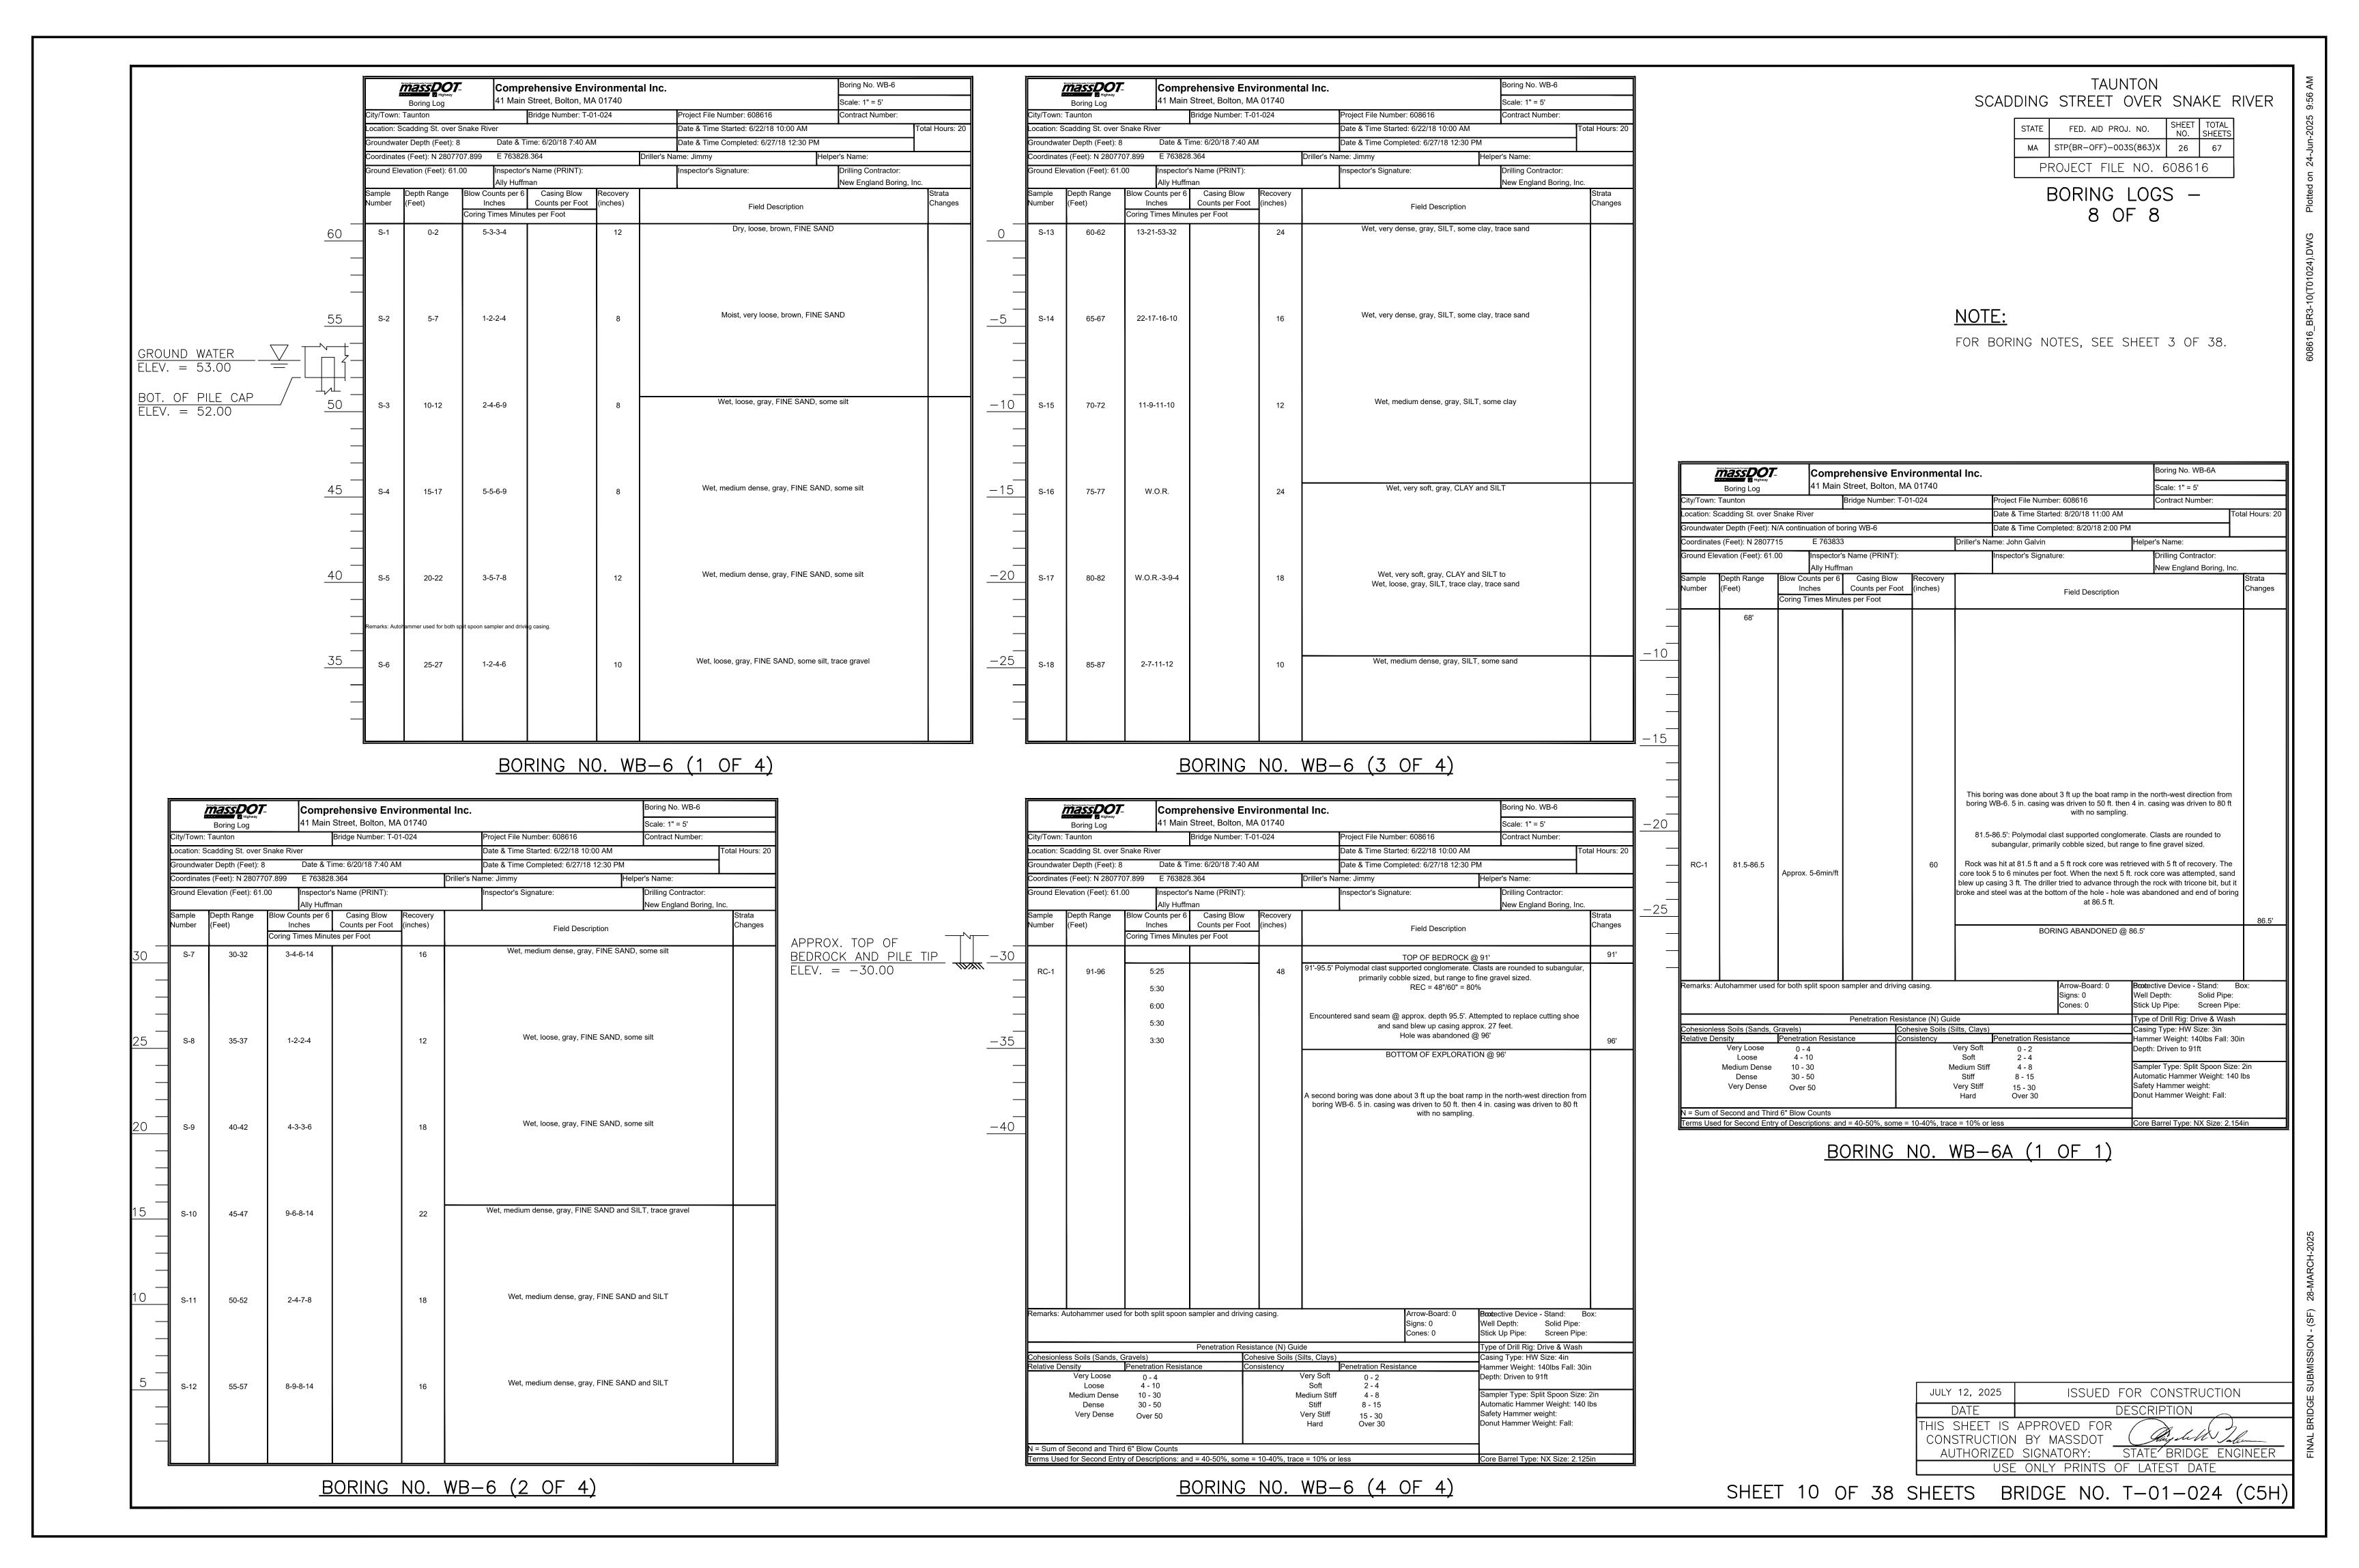

| phesive Soi<br>pnsistency | Is (Silts, C<br>Very Soft<br>Soft<br>Medium Stiff<br>Stiff | Penetration Re<br>0 - 2<br>2 - 4<br>4 - 8<br>8 - 15 | esistance             | Casing Type: Hammer Weig Depth: Driven Sampler Type: Automatic Han   | HW Size: 4<br>ht: 140lbs<br>to 42 ft<br>: Split Spoo<br>mmer Weig<br>er weight: | in<br>Fall: 30in<br>on Size: 2<br>ht: 140 ll |

BORING NO. WB-3 (2 OF 2)

TAUNTON
SCADDING STREET OVER SNAKE RIVER

STATE FED. AID PROJ. NO. SHEET TOTAL SHEETS

MA STP(BR-OFF)-003S(863)X 24 67

PROJECT FILE NO. 608616

BORING LOGS - 6 OF 8

NOTE:

FOR BORING NOTES, SEE SHEET 3 OF 38.

JULY 12, 2025

ISSUED FOR CONSTRUCTION

DATE

DESCRIPTION

THIS SHEET IS APPROVED FOR CONSTRUCTION BY MASSDOT

AUTHORIZED SIGNATORY:

STATE BRIDGE ENGINEER

USE ONLY PRINTS OF LATEST DATE







TAUNTON SCADDING STREET OVER SNAKE RIVER STATE FED. AID PROJ. NO. SHEET TOTAL NO. SHEETS RAIL POST SPACING = 16 SP. @ 6'-6" = 104'-0" LIGHT POLE CORBEL MA STP(BR-OFF)-003S(863)X 28 67 PROJECT FILE NO. 608616 BRIDGE PLAN AND 1" EXPANSION ELEVATION - 2 OF 3 PROP. TELEPHONE-—CONST. JT. HWY. GUARD TO —BRIDGE TRANSITION — -PROP. ELECTRICAL -PROP. WATER SCADDING STREET 厂段 CONST. -R = 750.00-PROP. SEWER 12+00 PRECAST HIGHWAY GUARDRAIL TRANSITION BARRIER (TYP.)-/ RAIL POST SPACING = 16 SP. @ 6'-6" = 104'-0" PARAFFIN JT. (TYP. AT CONST. JT. AND EXP. JT.) GRADING (TYP.) SOUTH PROPOSED PLAN SCALE  $\frac{3}{16}$ " = 1'-0" 38 STEEL W BEAM HWY. GUARD TO BRIDGE TRANSITION (HWY. ITEM) (TYP.) S3-TL4 BRIDGE RAIL PRECAST HIGHWAY GUARDRAIL TRANSITION PROPOSED FINISH GRADE — CONST. JT. (TYP.) \_\_1" EXP.