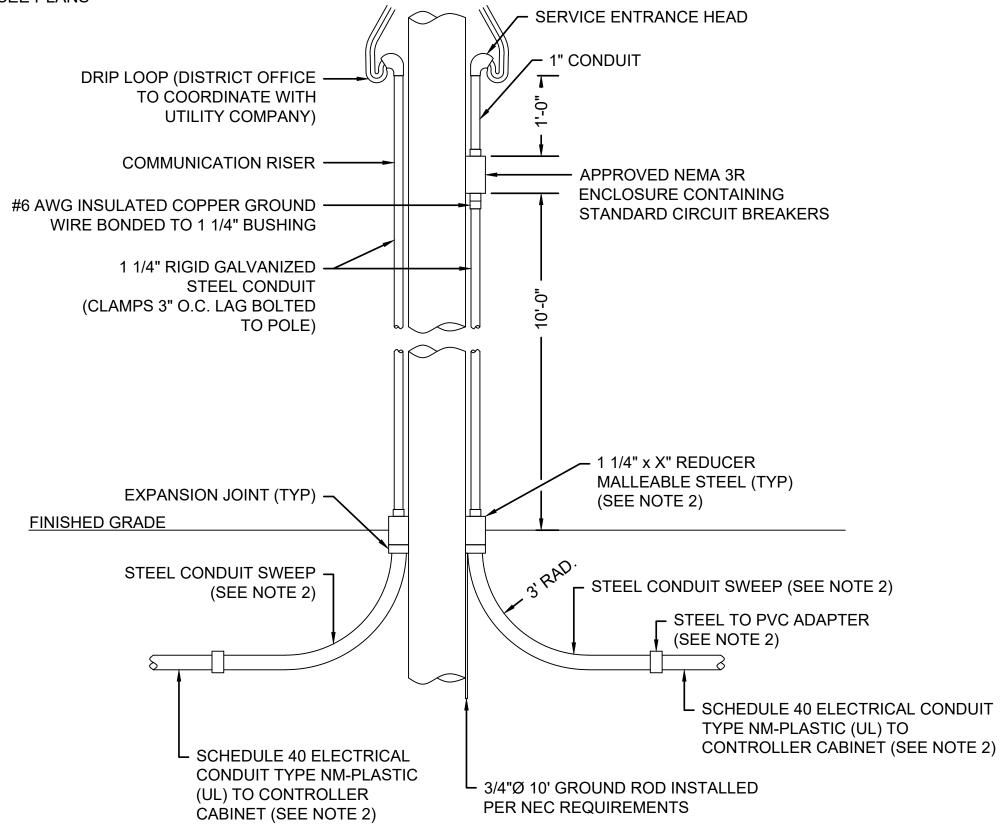

#### **INDEX**

| SHEET NO. | DESCRIPTION                    |
|-----------|--------------------------------|
| 1         | TITLE SHEET & INDEX            |
| 2         | LEGEND & ABBREVIATIONS         |
| 3         | GENERAL NOTES                  |
| 4         | SURVEY CONTROL PLAN            |
| 5 - 6     | TYPICAL SECTIONS               |
| 7         | CONSTRUCTION PLAN              |
| 8 - 9     | PROFILE (2 SHEETS)             |
| 10        | CURB TIE & GRADING PLAN        |
| 11        | SIGN & PAVEMENT MARKINGS PLAN  |
| 12 - 13   | TEMPORARY TRAFFIC CONTROL PLAN |
| 14 - 15   | UTILITY PLANS                  |
| 16        | WETLAND REPLICATION PLAN       |
| 17 - 54   | BRIDGE PLANS                   |
| 55 - 60   | CONSTRUCTION DETAILS           |
| 61 - 67   | CROSS SECTIONS                 |
|           |                                |