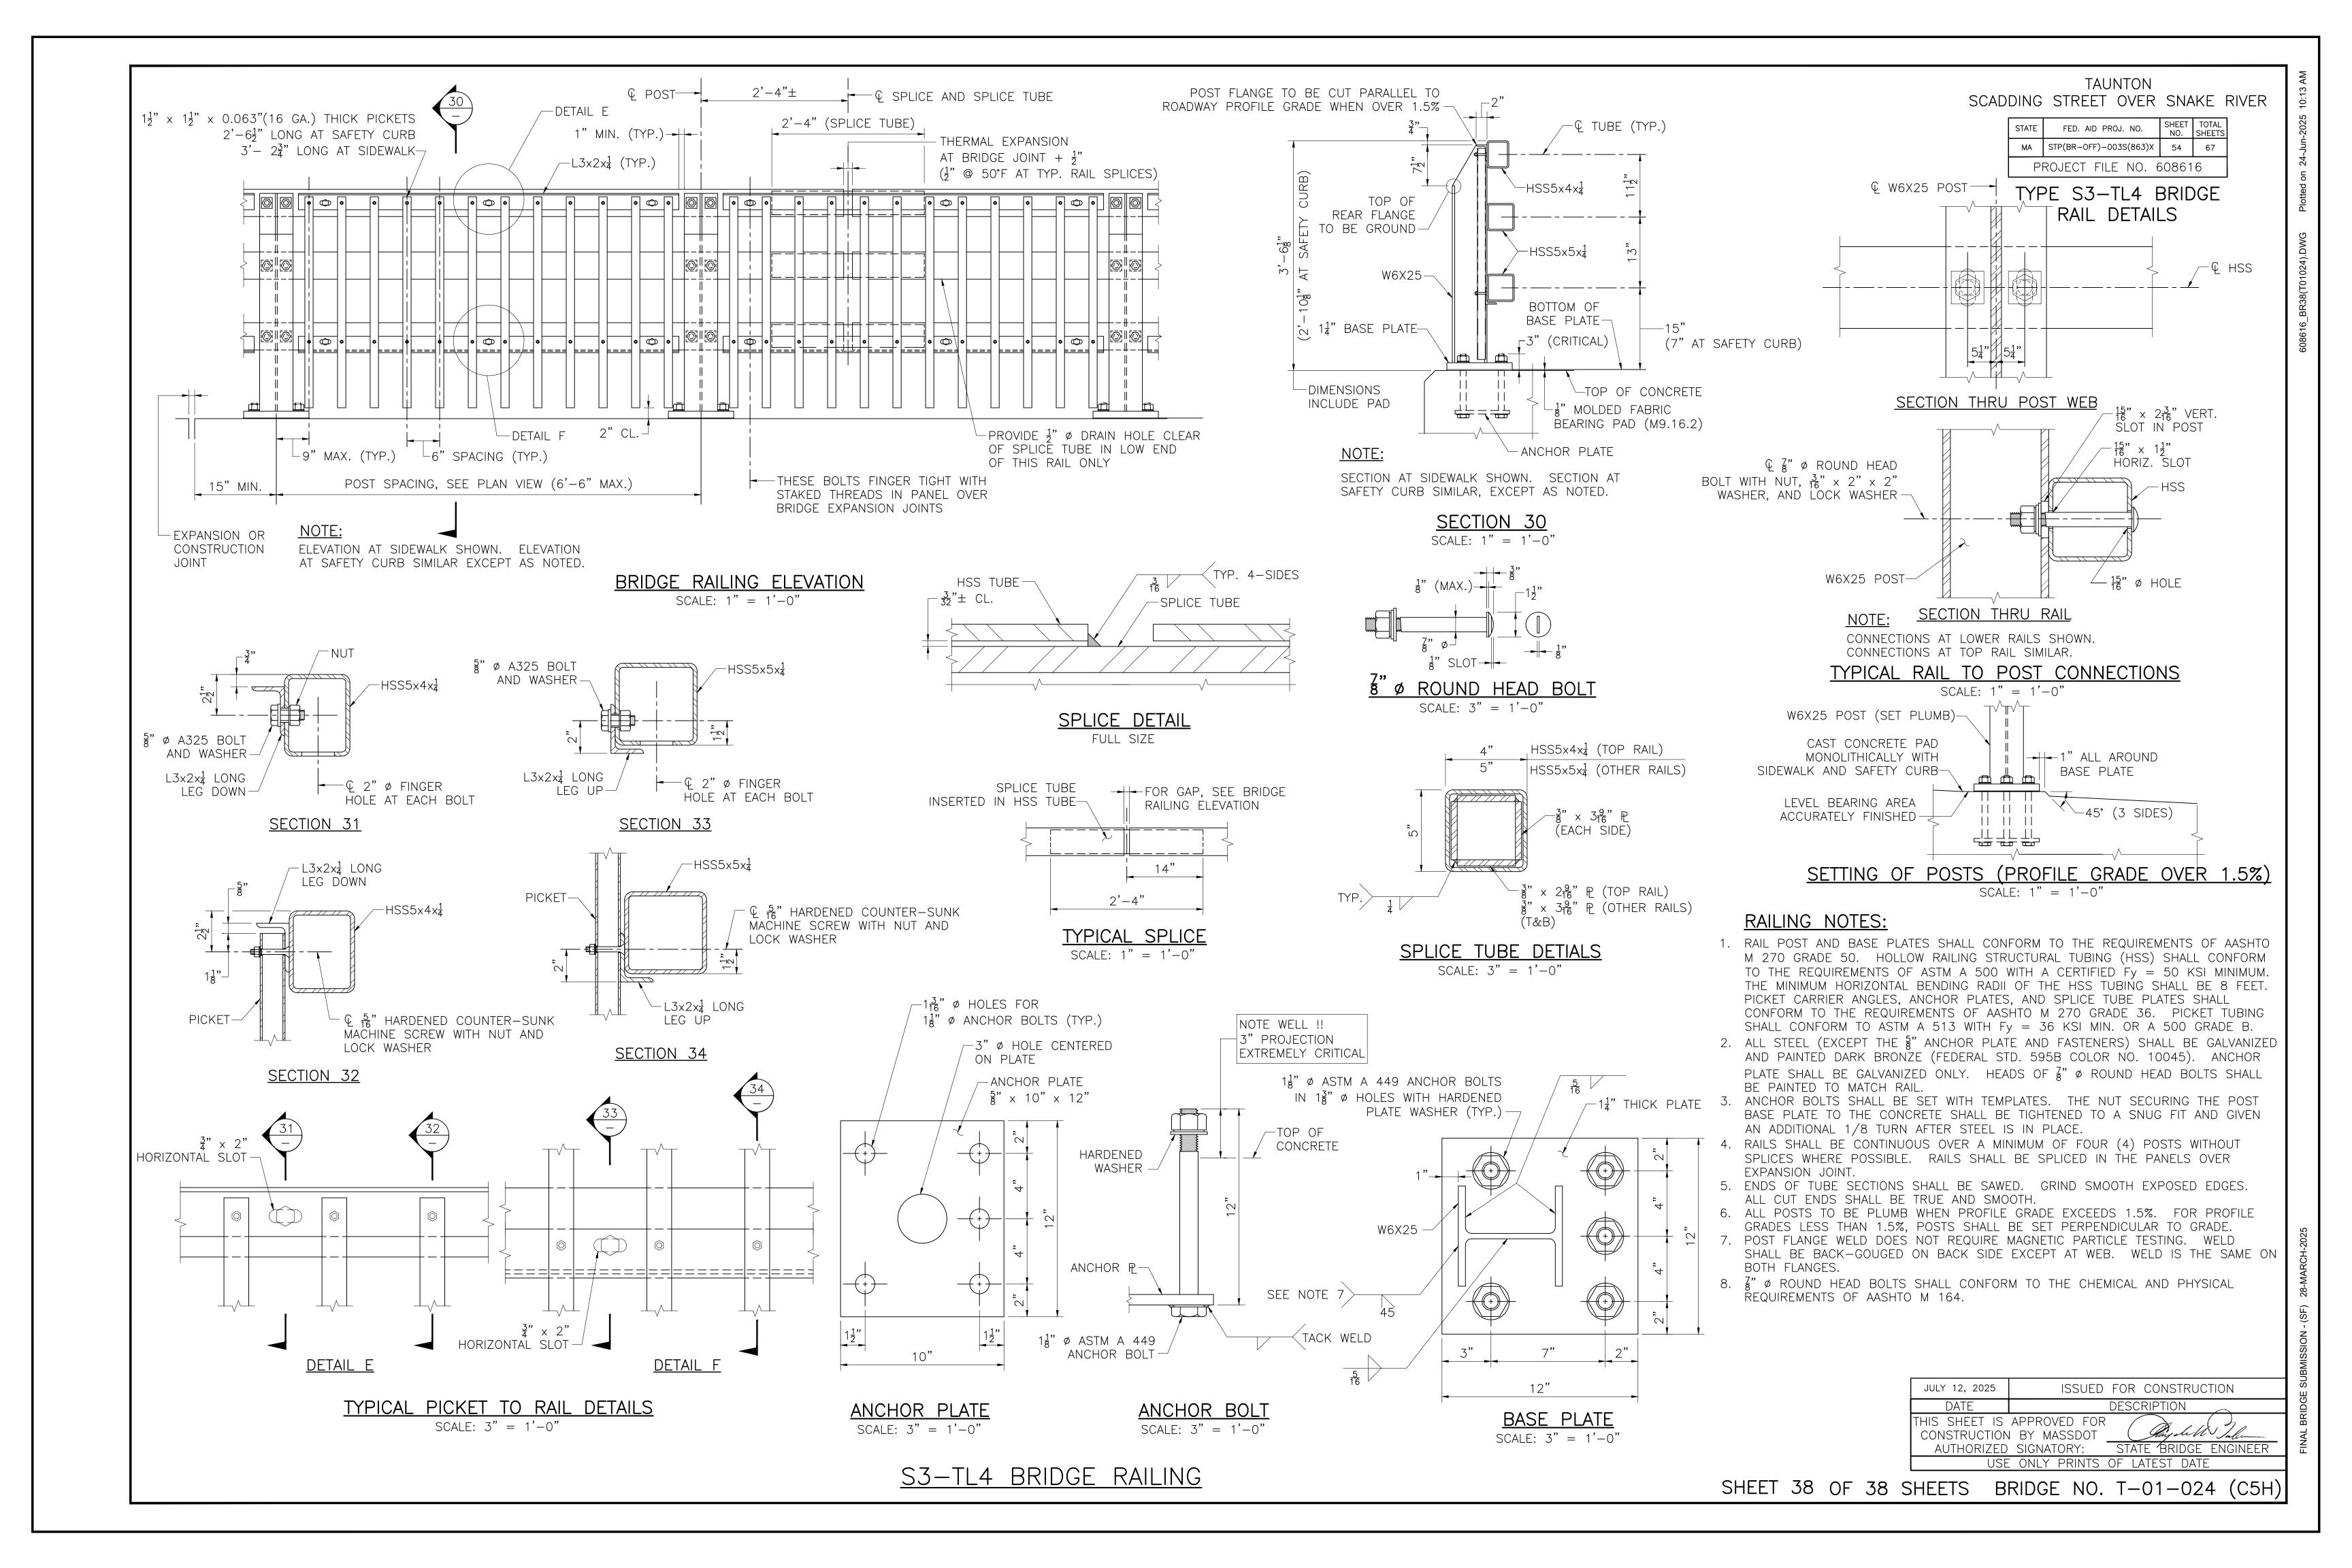

REMOVABLE STEEL PLATE DETAIL SCALE: \frac{1}{2}" = 1'-0"



SECTION 24 - REMOVABLE STEEL PLATE DETAIL

SCALE: \frac{1}{2}" = 1'-0"



PLAN OF TYPICAL REMOVABLE

APPROACH SLAB PANELS

SCALE: 3" = 1'-0"





- REMOVABLE CONCRETE PANEL NOTE:
- 1. LIFT HOOKS REQUIRED. USE #5 COATED REBAR AT QUARTER POINTS.
- 2. REMOVABLE PANEL APPROACH SLAB REINFORCEMENT IS TO BE THE SAME AS THAT USED FOR THE MAIN APPROACH SLAB.

SECTION 25 — REMOVABLE CONCRETE PANEL DETAIL

SCALE: ½" = 1'-0"

| JULY 12, 2025 | ISSUED FOR CONSTRUCTION          |
|---------------|----------------------------------|
| DATE          | DESCRIPTION                      |
|               | APPROVED FOR Any Sulla Jalen     |
| AUTHORIZED    | SIGNATORY: STATE BRIDGE ENGINEER |
| USE           | ONLY PRINTS OF LATEST DATE       |







PLACE TUBE AS CLOSE TO LIMIT OF SOIL DISTURBANCE AS POSSIBLE, ALONG CONTOURS, AND PERPENDICULAR TO FLOW.

ADJUST LOCATION AS REQUIRED FOR OPTIMUM EFFECTIVENESS. DO NOT INSTALL IN WATERWAYS.

## PLAN VIEW



CAPTURE SEDIMENT AND

SECTION

## COMPOST FILTER TUBE

SCALE: NOT TO SCALE



TRENCH DETAIL (WATER)

SCALE: NOT TO SCALE



## WATER LINE CROSSING BELOW DRAIN OR SEWER SCALE: NOT TO SCALE



## PAVEMENT MATCH / MILL DETAIL SCALE: NOT TO SCALE



TRENCH DETAIL (SEWER)

SCALE: NOT TO SCALE

## **TAUNTON SCADDING STREET**



**CONSTRUCTION DETAILS** 





## **TURBIDITY BARRIER NOTES:**

- 1. TURBIDITY BARRIER NOT TO BE USED IN MOVING WATER.
- 2. PROVIDE SUPPLEMENTAL ANCHOR SYSTEM AS REQUIRED TO MAINTAIN BARRIER POSITION.

## FLOATING TURBIDITY BARRIER

SCALE: NOT TO SCALE



PLAN SCAL