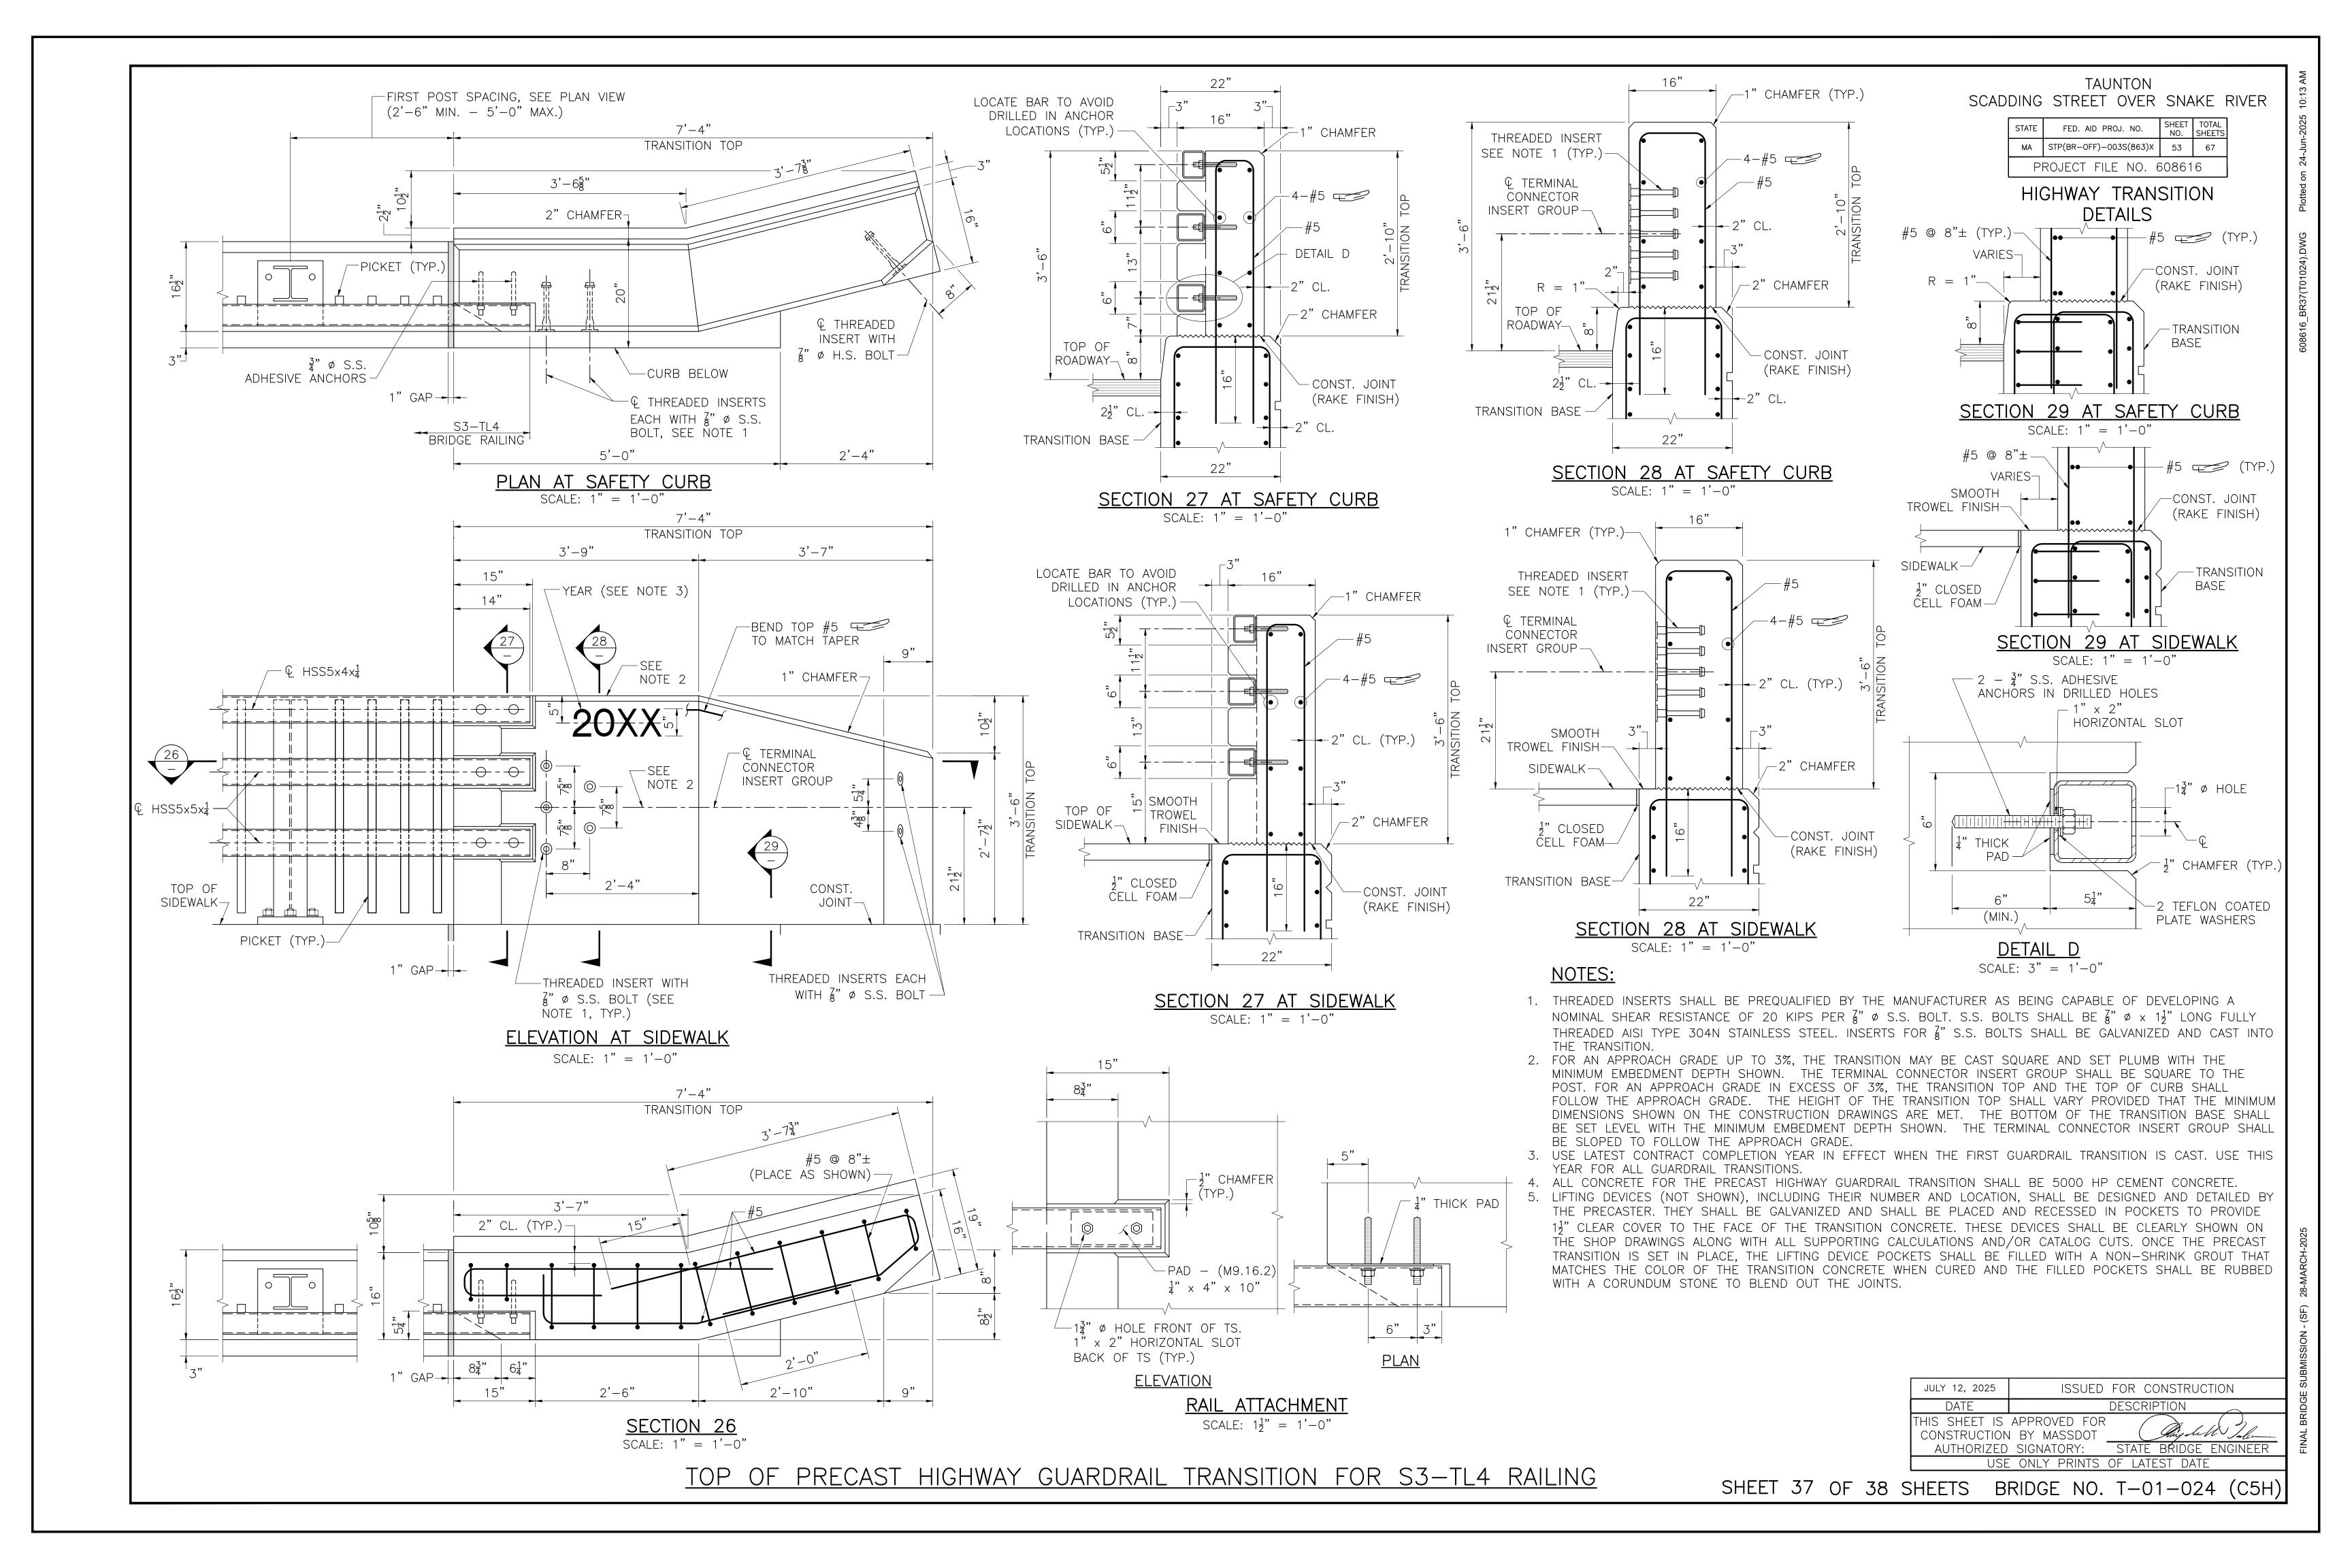

- REMOVABLE STEEL PLATE DETAIL SCALE: \frac{1}{2}" = 1'-0"



SECTION 24 - REMOVABLE STEEL PLATE DETAIL

SCALE: \frac{1}{2}" = 1'-0"



PLAN OF TYPICAL REMOVABLE

APPROACH SLAB PANELS

SCALE: 3" = 1'-0"





- REMOVABLE CONCRETE PANEL NOTE:
- 1. LIFT HOOKS REQUIRED. USE #5 COATED REBAR AT QUARTER POINTS.
- 2. REMOVABLE PANEL APPROACH SLAB REINFORCEMENT IS TO BE THE SAME AS THAT USED FOR THE MAIN APPROACH SLAB.

SECTION 25 — REMOVABLE CONCRETE PANEL DETAIL

SCALE: ½" = 1'-0"

| JULY 12, 2025 | ISSUED FOR CONSTRUCTION          |
|---------------|----------------------------------|
| DATE          | DESCRIPTION                      |
|               | APPROVED FOR Any Sulla Jalen     |
| AUTHORIZED    | SIGNATORY: STATE BRIDGE ENGINEER |
| USE           | ONLY PRINTS OF LATEST DATE       |







PLACE TUBE AS CLOSE TO LIMIT OF SOIL DISTURBANCE AS POSSIBLE, ALONG CONTOURS, AND PERPENDICULAR TO FLOW.

ADJUST LOCATION AS REQUIRED FOR OPTIMUM EFFECTIVENESS. DO NOT INSTALL IN WATERWAYS.

## PLAN VIEW



CAPTURE SEDIMENT AND

SECTION

## COMPOST FILTER TUBE

SCALE: NOT TO SCALE



TRENCH DETAIL (WATER)

SCALE: NOT TO SCALE



## WATER LINE CROSSING BELOW DRAIN OR SEWER SCALE: NOT TO SCALE



## PAVEMENT MATCH / MILL DETAIL SCALE: NOT TO SCALE



TRENCH DETAIL (SEWER)

SCALE: NOT TO SCALE

## **TAUNTON SCADDING STREET**



**CONSTRUCTION DETAILS** 





## **TURBIDITY BARRIER NOTES:**

- 1. TURBIDITY BARRIER NOT TO BE USED IN MOVING WATER.
- 2. PROVIDE SUPPLEMENTAL ANCHOR SYSTEM AS REQUIRED TO MAINTAIN BARRIER POSITION.

## FLOATING TURBIDITY BARRIER

SCALE: NOT TO SCALE



PLAN SC