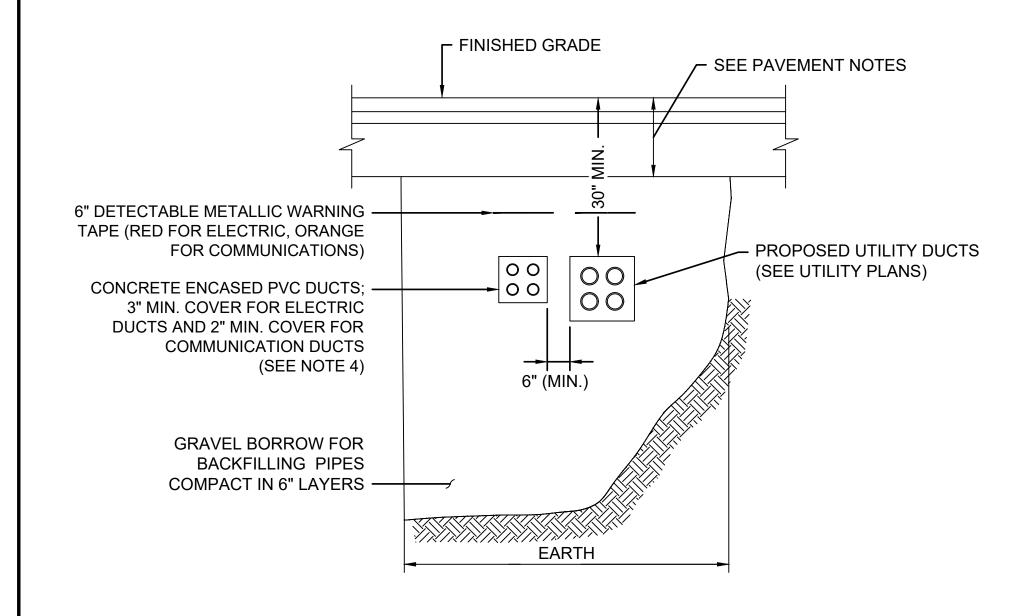

## MASSACHUSETTS DEPARTMENT OF TRANSPORTATION **HIGHWAY DIVISION**

PLAN AND PROFILE OF

TAUNTON SCADDING STREET

| STATE               | FED. AID PROJ. NO.     | SHEET<br>NO. | TOTAL<br>SHEETS |  |  |
|---------------------|------------------------|--------------|-----------------|--|--|
| MA                  | STP(BR-OFF)-003S(863)X | - 1          | 67              |  |  |
|                     | PROJECT FILE NO.       | 608616       |                 |  |  |
| TITLE SHEET & INDEX |                        |              |                 |  |  |