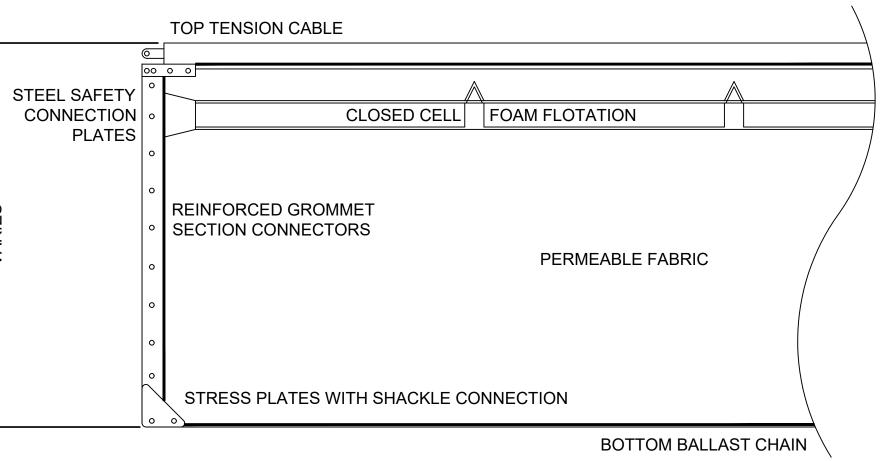

-------------------|
| DATE          | DESCRIPTION                      |
|               | APPROVED FOR Any Sulla Jalen     |
| AUTHORIZED    | SIGNATORY: STATE BRIDGE ENGINEER |
| USE           | ONLY PRINTS OF LATEST DATE       |







PLACE TUBE AS CLOSE TO LIMIT OF SOIL DISTURBANCE AS POSSIBLE, ALONG CONTOURS, AND PERPENDICULAR TO FLOW.

ADJUST LOCATION AS REQUIRED FOR OPTIMUM EFFECTIVENESS. DO NOT INSTALL IN WATERWAYS.

## PLAN VIEW



CAPTURE SEDIMENT AND

SECTION

## COMPOST FILTER TUBE

SCALE: NOT TO SCALE



TRENCH DETAIL (WATER)

SCALE: NOT TO SCALE



## WATER LINE CROSSING BELOW DRAIN OR SEWER SCALE: NOT TO SCALE



## PAVEMENT MATCH / MILL DETAIL SCALE: NOT TO SCALE



TRENCH DETAIL (SEWER)

SCALE: NOT TO SCALE

## **TAUNTON SCADDING STREET**



**CONSTRUCTION DETAILS** 





## **TURBIDITY BARRIER NOTES:**

- 1. TURBIDITY BARRIER NOT TO BE USED IN MOVING WATER.
- 2. PROVIDE SUPPLEMENTAL ANCHOR SYSTEM AS REQUIRED TO MAINTAIN BARRIER POSITION.

## FLOATING TURBIDITY BARRIER

SCALE: NOT TO SCALE



PLAN SCALE: NOT TO SCALE



**SECTION A-A** SCALE: NOT TO SCALE

GRAVEL PULL-OFF SCALE: NOT TO SCALE







## TREE PROTECTION - ROOT ZONE

SCALE: NOT TO SCALE



| CITY BOUNDS | STATION  | LENGTH | OFFSET |
|-------------|----------|--------|--------|
| 1           | 10+23.75 | 21.69' | L      |
| 2           | 10+23.75 | 13.83' | L      |
| 3           | 11+31.42 | 27.05' | L      |
| 4           | 12+03.17 | 18.00' | R      |
| 5           | 12+14.25 | 22.66' | L      |
| 6           | 12+14.44 | 30.31' | L      |
| 7           | 12+15.44 | 18.05' | R      |
| 8