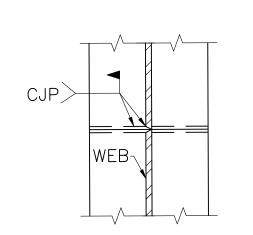

ROJ. NO. SHEET TOTAL SHEETS

MA STP(BR-OFF)-003S(863)X 33 67

PROJECT FILE NO. 608616

FOUNDATION AND PILE LAYOUT PLAN - 1 OF 2

RADIALLY THRU CENTERLINE OF OUTSIDE

ROW OF PILES



SCALE  $\frac{3}{16}$ " = 1'-0"

| FOUNDATION WORKING POINT |              |             |  |  |  |  |  |
|--------------------------|--------------|-------------|--|--|--|--|--|
| COORDINATES              |              |             |  |  |  |  |  |
| DESCRIPTION              | NORTHING     | EASTING     |  |  |  |  |  |
| F.W.P. #1                | 2807520.8552 | 763796.7856 |  |  |  |  |  |
| F.W.P. #2                | 2807512.0069 | 763754.2891 |  |  |  |  |  |
| F.W.P. #3                | 2807546.7734 | 763756.5678 |  |  |  |  |  |
| F.W.P. #4                | 2807555.7402 | 763799.6331 |  |  |  |  |  |





**ELEVATION** 

TYPICAL SECTION AT SPLICE

# H-PILE SPLICE DETAILS NOT TO SCALE

#### H-PILE SPLICE NOTES:

- 1. ALL WELDS SHALL BE COMPLETE PENETRATION AND SHALL CONFORM TO THE ANSI/AASHTO/AWS BRIDGE WELDING CODE, D1.5.
- 2. WELDING PROCEDURE SPECIFICATIONS MUST BE APPROVED BY THE ENGINEER PRIOR TO WELDING.
- 3. WHENEVER POSSIBLE ALL PILES SHALL BE SPLICED ON THE GROUND IN THE FLAT POSITION.
- 4. WEB SHALL BE COPED TO ALLOW FOR COMPLETE PENETRATION WELDING OF FLANGES.
- 5. WELDED MECHANICAL PILE SPLICERS MAY BE USED PROVIDED THAT COMPLETE DETAILS AND WELDING PROCEDURES HAVE BEEN REVIEWED AND APPROVED BY THE ENGINEER.
- 6. IF THE SPLICE LOCATION OCCURS WITHIN 15 FEET FROM THE BOTTOM OF THE ABUTMENT/WINGWALL/RETAINING WALL, ALL WELDS SHALL BE INSPECTED USING ULTRASONIC TESTING IN ACCORD