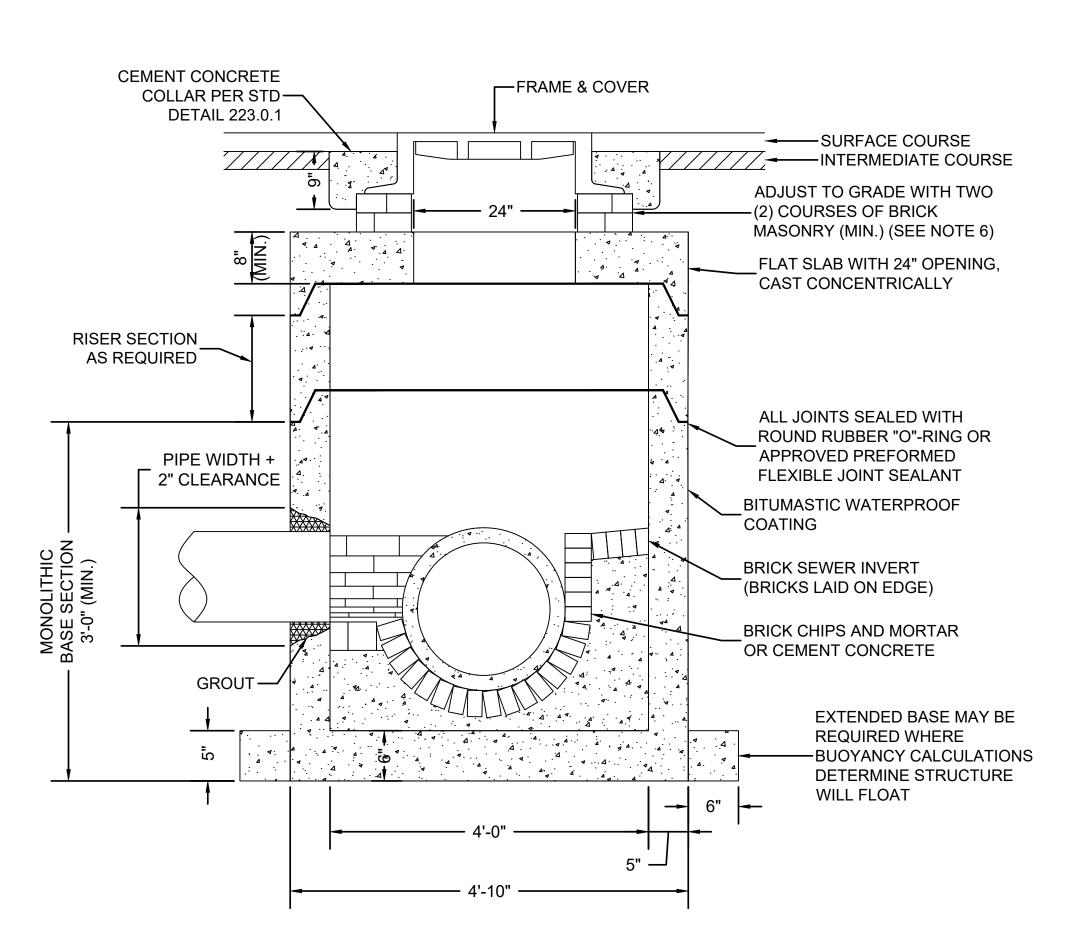

## MASSACHUSETTS DEPARTMENT OF TRANSPORTATION **HIGHWAY DIVISION**

PLAN AND PROFILE OF

TAUNTON SCADDING STREET

| STATE               | FED. AID PROJ. NO.     | SHEET<br>NO. | TOTAL<br>SHEETS |  |  |
|---------------------|------------------------|--------------|-----------------|--|--|
| MA                  | STP(BR-OFF)-003S(863)X | - 1          | 67              |  |  |
|                     | PROJECT FILE NO.       | 608616       |                 |  |  |
| TITLE SHEET & INDEX |                        |              |                 |  |  |