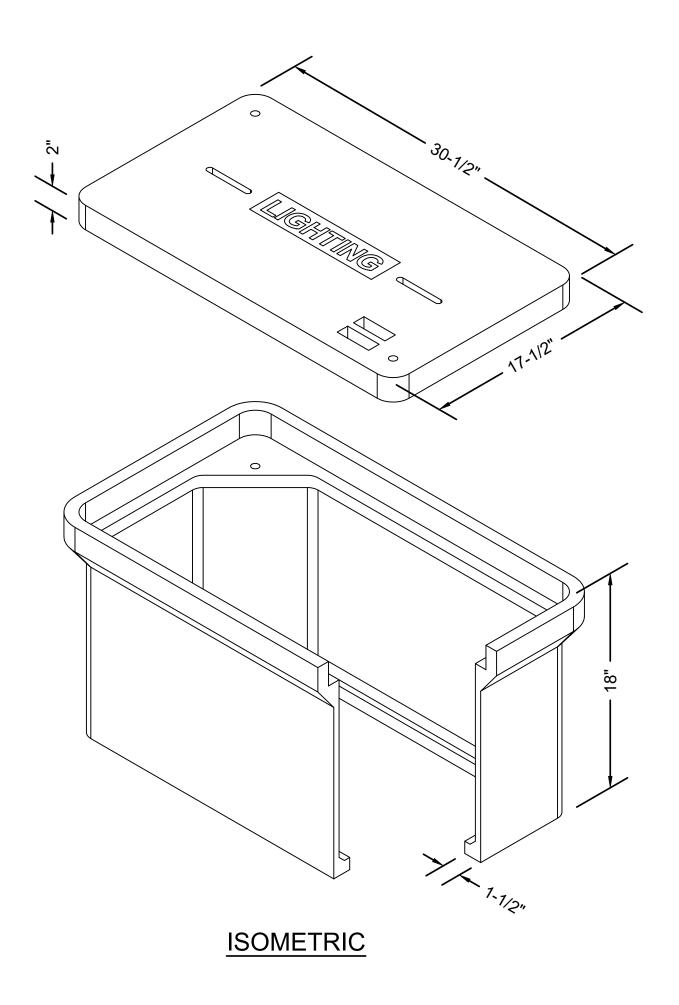

#### **INDEX**

| SHEET NO. | DESCRIPTION                    |
|-----------|--------------------------------|
| 1         | TITLE SHEET & INDEX            |
| 2         | LEGEND & ABBREVIATIONS         |
| 3         | GENERAL NOTES                  |
| 4         | SURVEY CONTROL PLAN            |
| 5 - 6     | TYPICAL SECTIONS               |
| 7         | CONSTRUCTION PLAN              |
| 8 - 9     | PROFILE (2 SHEETS)             |
| 10        | CURB TIE & GRADING PLAN        |
| 11        | SIGN & PAVEMENT MARKINGS PLAN  |
| 12 - 13   | TEMPORARY TRAFFIC CONTROL PLAN |
| 14 - 15   | UTILITY PLANS                  |
| 16        | WETLAND REPLICATION PLAN       |
| 17 - 54   | BRIDGE PLANS                   |
| 55 - 60   | CONSTRUCTION DETAILS           |
| 61 - 67   | CROSS SECTIONS                 |
|           |                                |