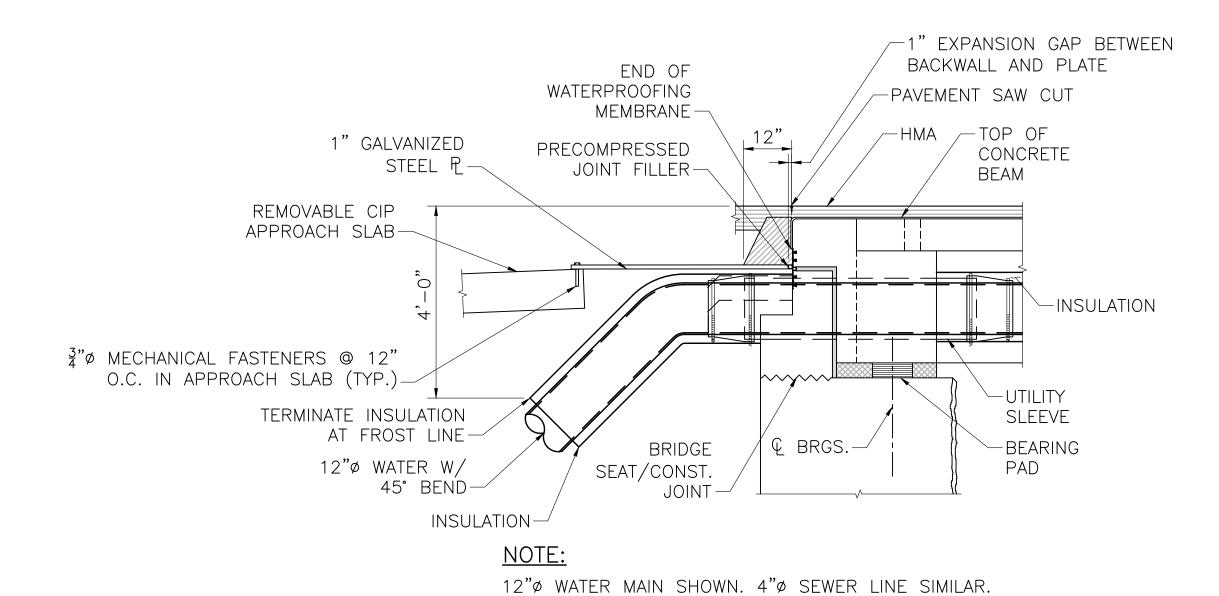

IDEWALK CURB DETAILS SCALE: $1\frac{1}{2}$ " = 1'-0"

| JULY 12, 2025              | ISSUED FOR CONSTRUCTION          |
|----------------------------|----------------------------------|
| DATE                       | DESCRIPTION                      |
| THIS SHEET IS CONSTRUCTION |                                  |
| AUTHORIZED                 | SIGNATORY: STATE BRIDGE ENGINEER |
| USE                        | ONLY PRINTS OF LATEST DATE       |

SHEET 35 OF 38 SHEETS BRIDGE NO. T-01-024 (C5H)



## APPROACH SLAB NOTES:

- 1. APPROACH SLAB TO BE 5000 PSI CEMENT CONCRETE.
- 2. PLACE LONGITUDINAL REINFORCEMENT PARALLEL TO CENTERLINE OF CONSTRUCTION. PLACE TRANSVERSE REINFORCEMENT PARALLEL TO
- 3. ALL REINFORCEMENT SHALL NOT BE COATED.

# APPROACH SLAB DETAILS SCALE: $\frac{1}{2}$ " = 1'-0"



# SECTION 23 - REMOVABLE STEEL PLATE DETAIL SCALE: \frac{1}{2}" = 1'-0"



SECTION 24 - REMOVABLE STEEL PLATE DETAIL

SCALE: \frac{1}{2}" = 1'-0"



PLAN OF TYPICAL REMOVABLE

APPROACH SLAB PANELS

SCALE: 3" = 1'-0"





- REMOVABLE CONCRETE PANEL NOTE:
- 1. LIFT HOOKS REQUIRED. USE #5 COATED REBAR AT QUARTER POINTS.
- 2. REMOVABLE PANEL APPROACH SLAB REINFORCEMENT IS TO BE THE SAME AS THAT USED FOR THE MAIN APPROACH SLAB.

SECTION 25 — REMOVABLE CONCRETE PANEL DETAIL

SCALE: ½" = 1'-0"

| JULY 12, 2025 | ISSUED FOR CONSTRUCTION          |
|---------------|----------------------------------|
| DATE          | DESCRIPTION                      |
|               | APPROVED FOR Any Sulla Jalen     |
| AUTHORIZED    | SIGNATORY: STATE BRIDGE ENGINEER |
| USE           | ONLY PRINTS OF LATEST