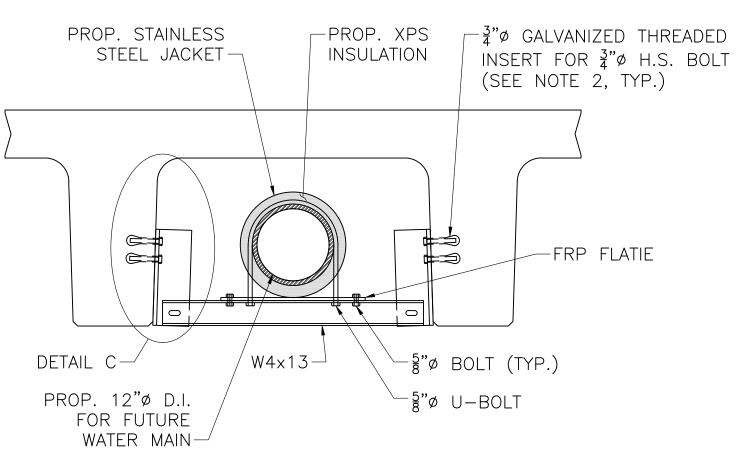

#### **INDEX**

| SHEET NO. | DESCRIPTION                    |
|-----------|--------------------------------|
| 1         | TITLE SHEET & INDEX            |
| 2         | LEGEND & ABBREVIATIONS         |
| 3         | GENERAL NOTES                  |
| 4         | SURVEY CONTROL PLAN            |
| 5 - 6     | TYPICAL SECTIONS               |
| 7         | CONSTRUCTION PLAN              |
| 8 - 9     | PROFILE (2 SHEETS)             |
| 10        | CURB TIE & GRADING PLAN        |
| 11        | SIGN & PAVEMENT MARKINGS PLAN  |
| 12 - 13   | TEMPORARY TRAFFIC CONTROL PLAN |
| 14 - 15   | UTILITY PLANS                  |
| 16        | WETLAND REPLICATION PLAN       |
| 17 - 54   | BRIDGE PLANS                   |
| 55 - 60   | CONSTRUCTION DETAILS           |
| 61 - 67   | CROSS SECTIONS                 |
|           |                                |