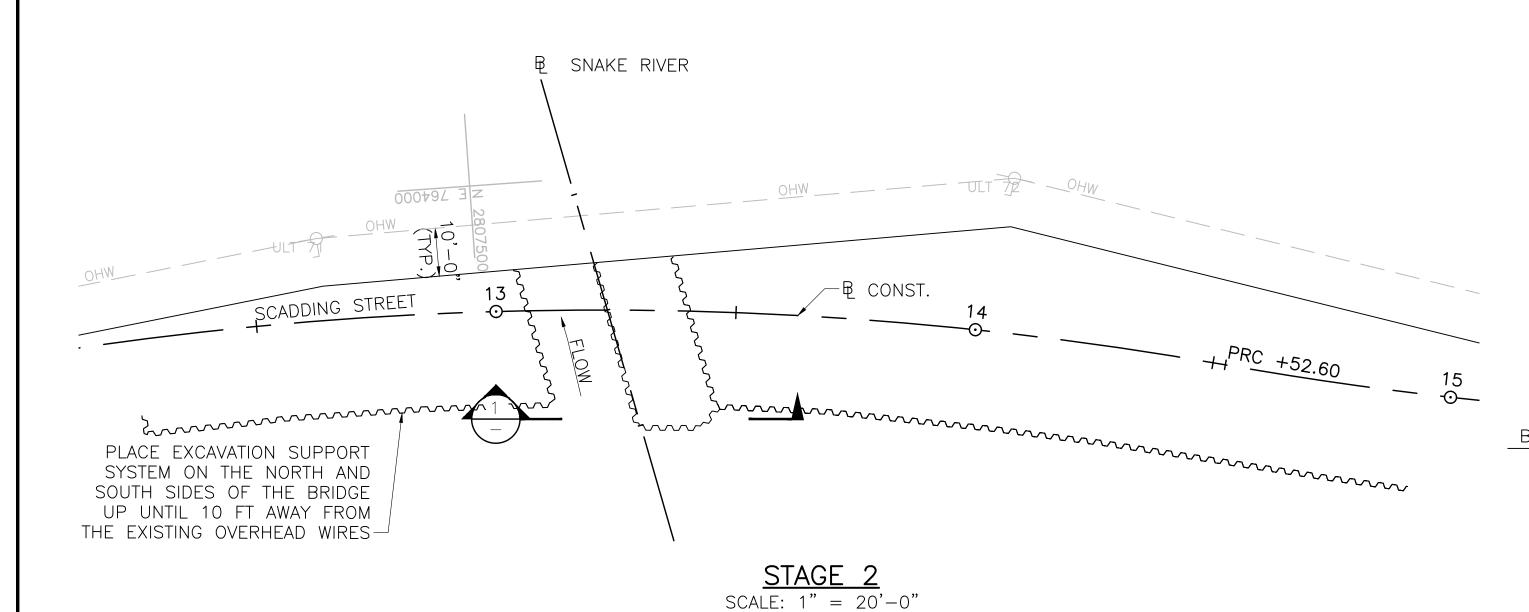

## MASSACHUSETTS DEPARTMENT OF TRANSPORTATION **HIGHWAY DIVISION**

PLAN AND PROFILE OF

TAUNTON SCADDING STREET

| STATE               | FED. AID PROJ. NO.     | SHEET<br>NO. | TOTAL<br>SHEETS |  |  |
|---------------------|------------------------|--------------|-----------------|--|--|
| MA                  | STP(BR-OFF)-003S(863)X | - 1          | 67              |  |  |
|                     | PROJECT FILE NO.       | 608616       |                 |  |  |
| TITLE SHEET & INDEX |                        |              |                 |  |  |

SCADDING STREET **BRIDGE NO. T-01-024** 

IN THE CITY OF

**TAUNTON BRISTOL COUNTY** 

FEDERAL AID PROJECT NO. STP(BR-OFF)-003S(863)X

THESE PLANS ARE SUPPLEMENTED BY THE LATEST EDITIONS OF THE FOLLOWING PUBLICATIONS, AS DIENTIFIED IN THE CONTRACT SPECIAL PROVISIONS: THE MASSDOT CONSTRUCTION STANDARD DEFAILS. THE MASSDOT STANDARD DRAWINGS FOR SIGNAS NO BUPPORTS, THE MASSDOT STANDARD DRAWINGS FOR SIGNAS AND HIGHWAY LIGHTING. THE MASSDOT STANDARD DRAWINGS, THE THE MASSDOT OVERHEAD SIGNAL STRUCTURE AND FOUNDATION STANDARD DRAWINGS, THE MASSDOT TRAFFIC MANAGEMENT PLANS AND DETAIL DRAWINGS, AND THE ANSI AMERICAN STANDARD FOR NURSERY TRACKED.