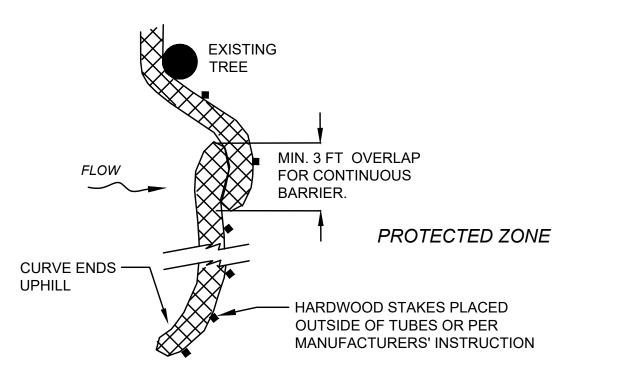

EMOVABLE STEEL PLATE DETAIL SCALE: \frac{1}{2}" = 1'-0"



SECTION 24 - REMOVABLE STEEL PLATE DETAIL

SCALE: \frac{1}{2}" = 1'-0"



PLAN OF TYPICAL REMOVABLE

APPROACH SLAB PANELS

SCALE: 3" = 1'-0"





- REMOVABLE CONCRETE PANEL NOTE:
- 1. LIFT HOOKS REQUIRED. USE #5 COATED REBAR AT QUARTER POINTS.
- 2. REMOVABLE PANEL APPROACH SLAB REINFORCEMENT IS TO BE THE SAME AS THAT USED FOR THE MAIN APPROACH SLAB.

SECTION 25 — REMOVABLE CONCRETE PANEL DETAIL

SCALE: ½" = 1'-0"

| JULY 12, 2025 | ISSUED FOR CONSTRUCTION          |
|---------------|----------------------------------|
| DATE          | DESCRIPTION                      |
|               | APPROVED FOR Any Sulla Jalen     |
| AUTHORIZED    | SIGNATORY: STATE BRIDGE ENGINEER |
| USE           | ONLY PRINTS OF LATEST DATE       |







PLACE TUBE AS CLOSE TO LIMIT OF SOIL DISTURBANCE AS POSSIBLE, ALONG CONTOURS, AND PERPENDICULAR TO FLOW.

ADJUST LOCATION AS REQUIRED FOR OPTIMUM EFFECTIVENESS. DO NOT INSTALL IN WATERWAYS.

## PLAN VIEW



CAPTURE SEDIMENT AND

SECTION

## COMPOST FILTER TUBE

SCALE: NOT TO SCALE



TRENCH DETAIL (WATER)

SCALE: NOT TO SCALE



## WATER LINE CROSSING BELOW DRAIN OR SEWER SCALE: NOT TO SCALE



## PAVEMENT MATCH / MILL DETAIL SCALE: NOT TO SCALE



TRENCH DETAIL (SEWER)

SCALE: NOT TO SCALE

## **TAUNTON SCADDING STREET**



**CONSTRUCTION DETAILS** 





## **TURBIDITY BARRIER NOTES:**

- 1. TURBIDITY BARRIER NOT TO BE USED IN MOVING WATER.
- 2. PROVIDE SUPPLEMENTAL ANCHOR SYSTEM AS REQUIRED TO MAINTAIN BARRIER POSITION.

## FLOATING TURBIDITY BARRIER

SCALE: NOT TO SCALE



PLAN SCALE: