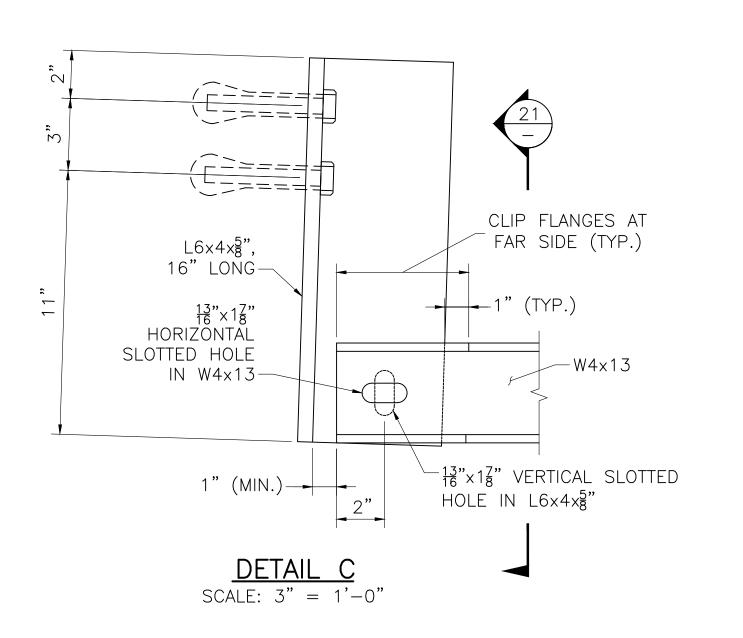

#### **INDEX**

| SHEET NO. | DESCRIPTION                    |
|-----------|--------------------------------|
| 1         | TITLE SHEET & INDEX            |
| 2         | LEGEND & ABBREVIATIONS         |
| 3         | GENERAL NOTES                  |
| 4         | SURVEY CONTROL PLAN            |
| 5 - 6     | TYPICAL SECTIONS               |
| 7         | CONSTRUCTION PLAN              |
| 8 - 9     | PROFILE (2 SHEETS)             |
| 10        | CURB TIE & GRADING PLAN        |
| 11        | SIGN & PAVEMENT MARKINGS PLAN  |
| 12 - 13   | TEMPORARY TRAFFIC CONTROL PLAN |
| 14 - 15   | UTILITY PLANS                  |
| 16        | WETLAND REPLICATION PLAN       |
| 17 - 54   | BRIDGE PLANS                   |
| 55 - 60   | CONSTRUCTION DETAILS           |
| 61 - 67   | CROSS SECTIONS                 |
|           |                                |