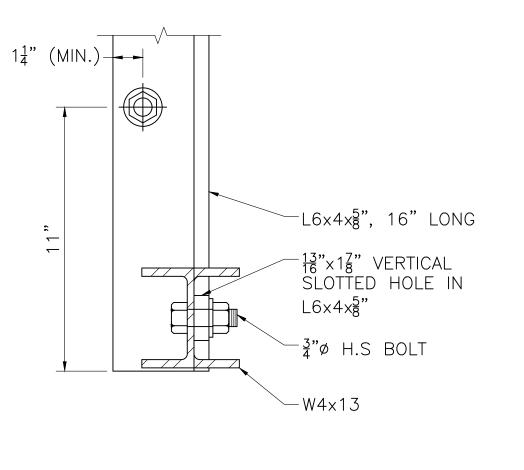

rac{3}{4}\)" = 1'-0"



UTILITY SUPPORT DETAIL—U1

SCALE: \(\frac{3}{4}\)" = 1'-0"

## **UTILITY SUPPORT NOTES:**

- 1. ALL STRUCTURAL STEEL FOR UTILITY SUPPORTS SHALL CONFORM TO AASHTO M 270 GRADE 36. ALL STRUCTURAL STEEL AND FASTENERS SHALL BE HOT-DIP GALVANIZED IN ACCORDANCE WITH AASHTO M 111 AND M 232.
- 2. THE \$\frac{4}{4}"\phi\$ THREADED INSERTS FOR \$\frac{4}{4}"\phi\$ H.S. BOLTS SHALL BE CAST INTO THE PRECAST BEAMS BY THE FABRICATOR AND SHALL PROVIDE A MINIMUM NOMINAL TENSILE RESISTANCE OF 4.0 KIPS AND A MINIMUM NOMINAL SHEAR RESISTANCE OF 4.0 KIPS IN 3000 PSI CONCRETE.
- 3. INSERTS SHALL BE POSITIONED TO AVOID INTERFERENCE WITH PRESTRESSING STRANDS.
- 4. CONCRETE INSERTS TO BE CONSTRUCTED AND SHIPPED WITH NEXT BEAM. NUTS WILL BE INSTALLED AFTER BEAMS ARE INSTALLED AND SECURE.





<u>SECTION 21</u> SCALE: 3" = 1'-0"

| JULY 12, 2025  ISSUED FOR CONSTRUCTION  DATE  DESCRIPTION  THIS SHEET IS APPROVED FOR CONSTRUCTION BY MASSDOT  AUTHORIZED SIGNATORY:  STATE BRIDGE ENGINEER