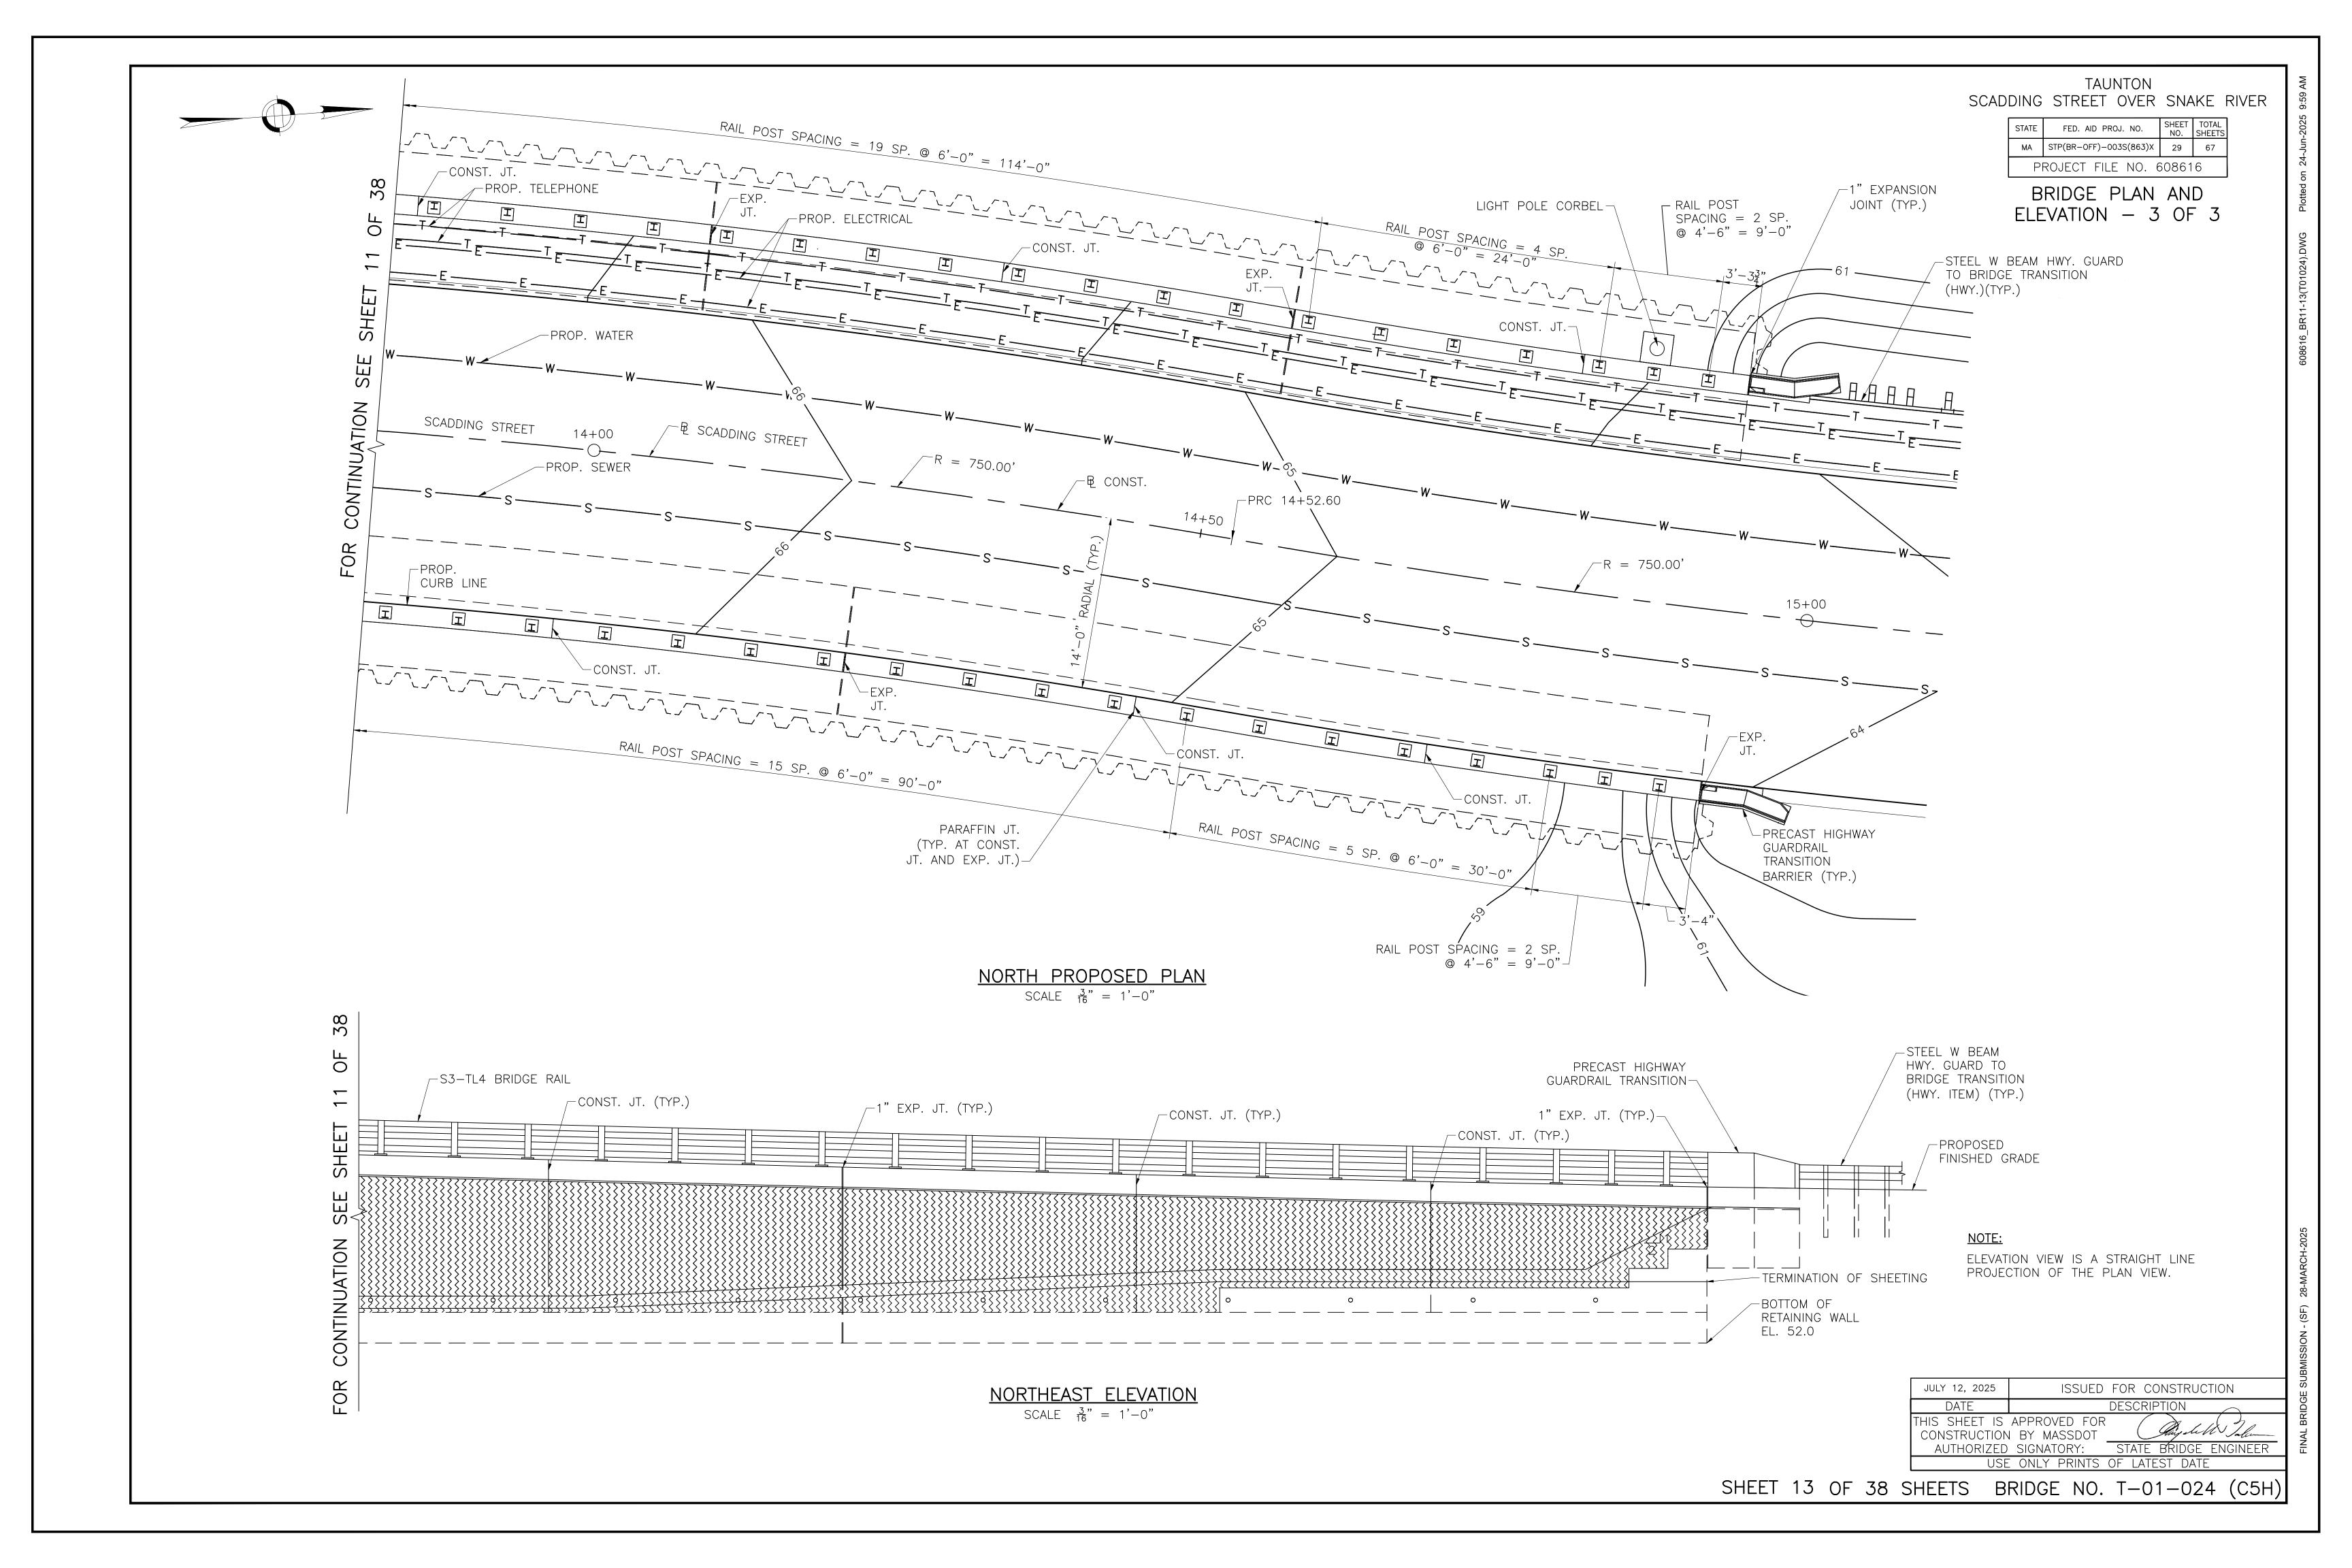

## MASSACHUSETTS DEPARTMENT OF TRANSPORTATION **HIGHWAY DIVISION**

PLAN AND PROFILE OF

TAUNTON SCADDING STREET

| STATE               | FED. AID PROJ. NO.     | SHEET<br>NO. | TOTAL<br>SHEETS |  |  |
|---------------------|------------------------|--------------|-----------------|--|--|
| MA                  | STP(BR-OFF)-003S(863)X | - 1          | 67              |  |  |
|                     | PROJECT FILE NO.       | 608616       |                 |  |  |
| TITLE SHEET & INDEX |                        |              |                 |  |  |

SCADDING STREET **BRIDGE NO. T-01-024** 

IN THE CITY OF

**TAUNTON BRISTOL COUNTY** 

FEDERAL AID PROJECT NO. STP(BR-OFF)-003S(863)X

THESE PLANS ARE SUPPLEMENTED BY THE LATEST EDITIONS OF THE FOLLOWING PUBLICATIONS, AS DIENTIFIED IN THE CONTRACT SPECIAL PROVISIONS: THE MASSDOT CONSTRUCTION STANDARD DEFAILS. THE MASSDOT STANDARD DRAWINGS FOR SIGNAS NO BUPPORTS, THE MASSDOT STANDARD DRAWINGS FOR SIGNAS AND HIGHWAY LIGHTING. THE MASSDOT STANDARD DRAWINGS, THE THE MASSDOT OVERHEAD SIGNAL STRUCTURE AND FOUNDATION STANDARD DRAWINGS, THE MASSDOT TRAFFIC MANAGEMENT PLANS AND DETAIL DRAWINGS, AND THE ANSI AMERICAN STANDARD FOR NURSERY TRACKED.