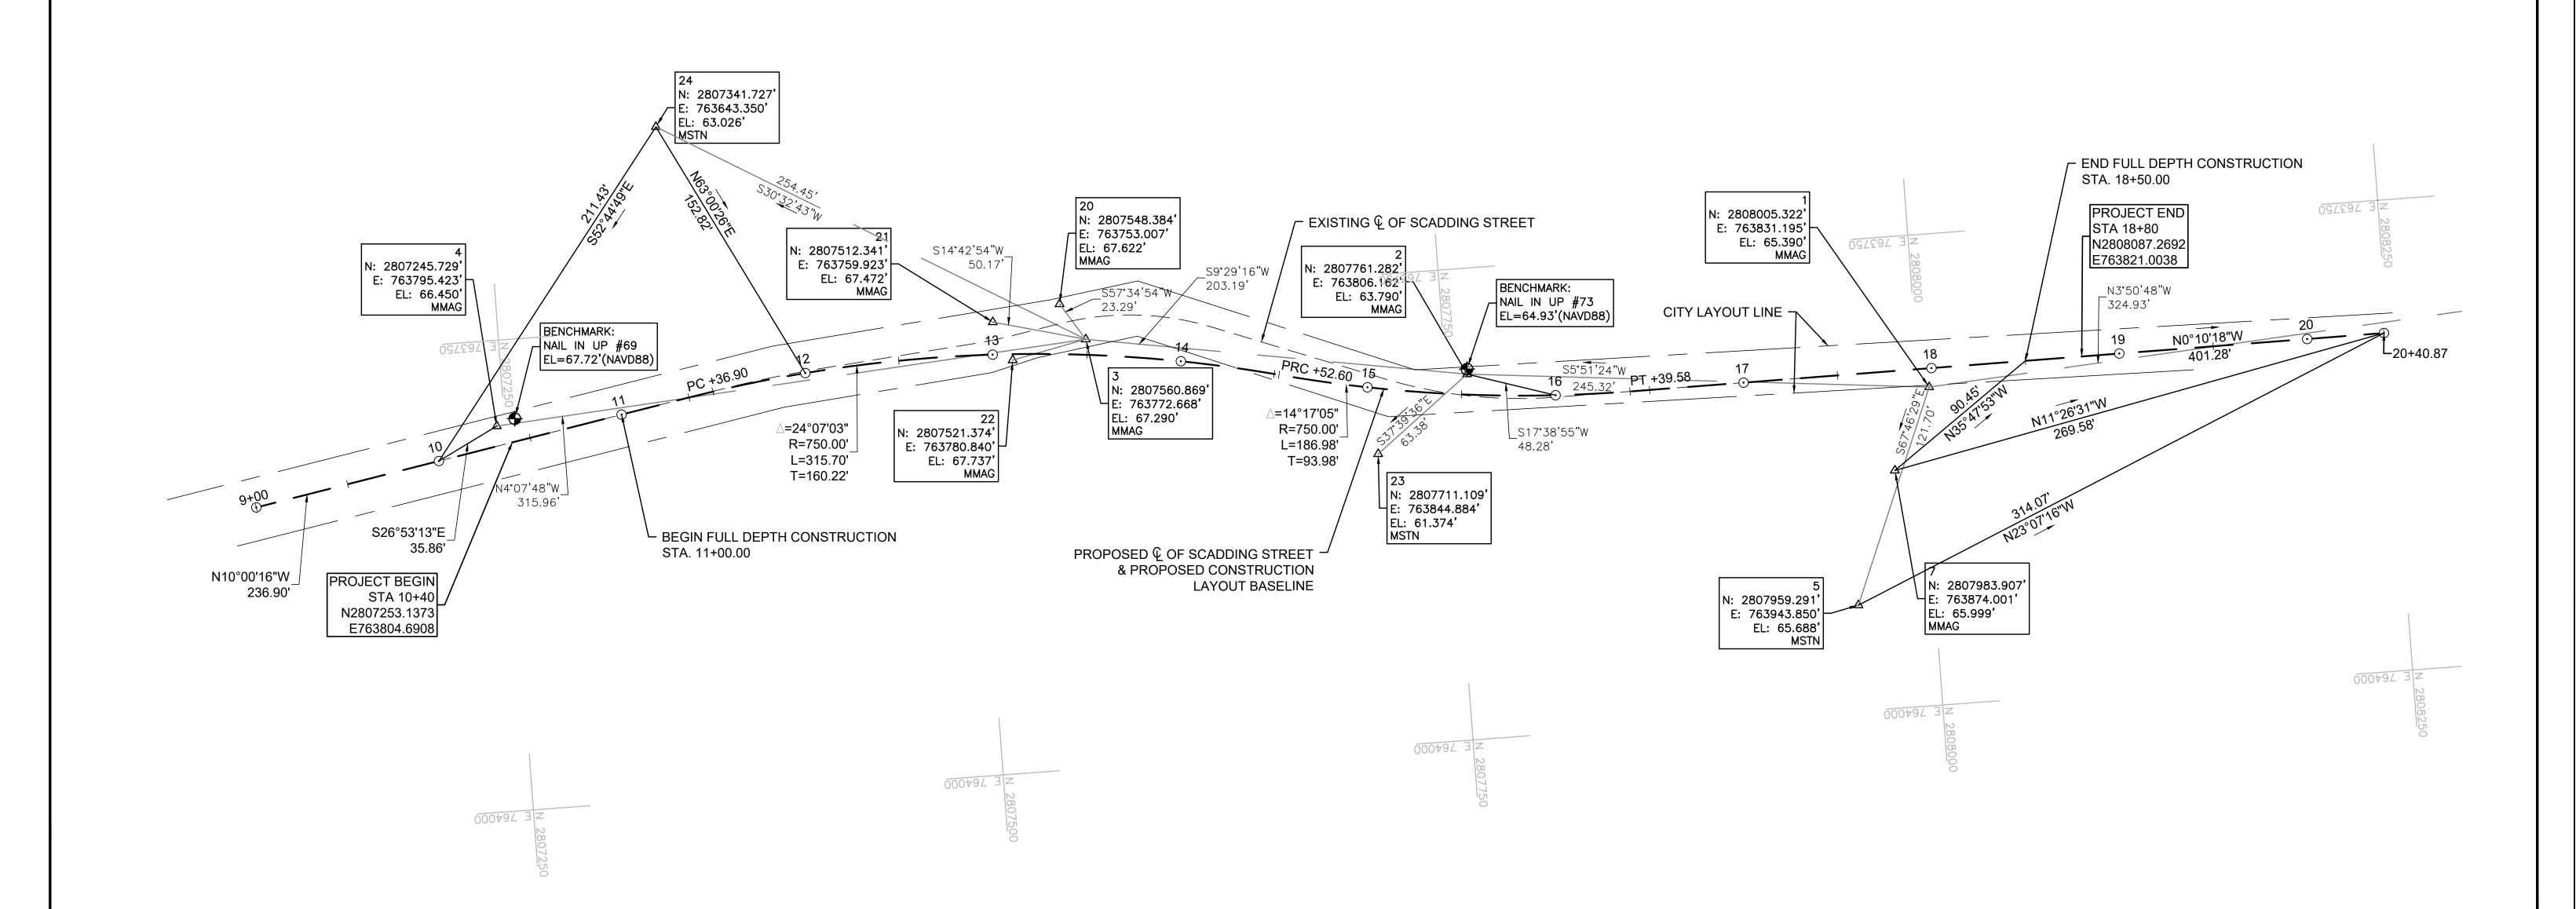

63842.202 66.414 0.999975078921141

- 3. ELEVATIONS SHOWN HEREON ARE RESULTANT FROM GPS OBSERVATIONS, CONVENTIONAL TOTAL STATION TRAVERSING AND DIFFERENTIAL LEVELING AND ARE RELATED TO THE NORTH AMERICAN VERTICAL DATUM OF 1988 (NAVD 88) GEOID 12B AND SOURCE CONTROL POINTS' ELEVATIONS AND COMBINED SCALE FACTOR AND ARE REFERENCED FROM MASS DOT BENCHMARK 6813.
- 4. DIVISIONS OF PRIVATE OWNERSHIPS ARE COMPILED FROM DEEDS, RECORD PLANS AND ASSESSOR'S MAPS.

TAUNTON SCADDING STREET

| STATE | FED. AID PROJ. NO.     | SHEET<br>NO. | TOTAL<br>SHEETS |
|-------|------------------------|--------------|-----------------|
| MA    | STP(BR-OFF)-003S(863)X | 4            | 67              |
|       | PROJECT FILE NO.       | 608616       |                 |

**SURVEY CONTROL PLAN** 



SCALE: 1" = 40'







| STATE | FED. AID PROJ. NO.     | SHEET<br>NO. | TOTAL<br>SHEETS |
|-------|------------------------|--------------|-----------------|
| MA    | STP(BR-OFF)-003S(863)X | 6            | 67              |
|       | PROJECT FILE NO.       | 608616       |                 |

TYPICAL SECTIONS 2 OF 2





SCADDING STREET - BRIDGE SECTION
STA 13+02.92 TO STA 13+43.74
SCALE: 1"=4'



**TAUNTON SCADDING STREET** STATE FED. AID PROJ. NO. MA STP(BR-OFF)-003S(863)X 8 PROJECT FILE NO. PROFILE (SHEET 1 OF 2) LOW POINT ELEV = 65.76 HIGH POINT ELEV = 67.82 LOW POINT \$TA = 11+69.37 HIGH POINT STA = 13+23.16 PVI STA = 12+01.64 PVI STA = 13+23.12 PVI ELEV = 65.41 PVI ELEV = 68.45 A.D. = 3.25% A.D. = -5.00%K = 36.88 K = 20.00120' VC 100.00' VC 262.0' HSD 265.8' SSD MICROMILL & OVERLAY MICROMILL & OVE