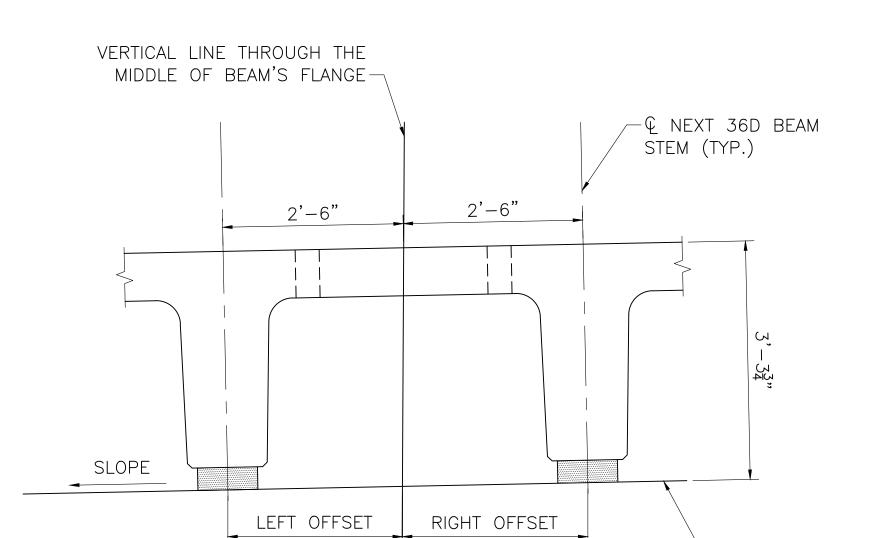

SNAKE RIVER

| STATE                   | FED. AID PROJ. NO.     | SHEET<br>NO. | TOTAL<br>SHEETS |  |  |
|-------------------------|------------------------|--------------|-----------------|--|--|
| MA                      | STP(BR-OFF)-003S(863)X | 50           | 67              |  |  |
| PROJECT FILE NO. 608616 |                        |              |                 |  |  |

BEARING PAD DETAILS





## **ELASTOMERIC BEARING PAD NOTES:**

- 1. ELASTOMER SHALL HAVE A SHEAR MODULUS OF 0.160 KSI.
- 2. STEEL LAMINATES SHALL CONFORM TO ASTM A 1011 GRADE 36.
- 3. THE COMPRESSIVE DESIGN LOAD ON THE BEARING PAD IS 69 KIPS. THE COMPRESSIVE DESIGN STRESS IS THE RESULT OF DIVIDING THE COMPRESSIVE DESIGN LOAD BY THE AREA OF THE PAD AND IS EQUAL TO 0.88 KSI.

# ELASTOMERIC BEARING PAD NOT TO SCALE



| BEAM BEARING OFFSETS |           |                       |                        |  |  |
|----------------------|-----------|-----------------------|------------------------|--|--|
| BEAM NO.             | SLOPE (%) | LEFT BEARING<br>(FT.) | RIGHT BEARING<br>(FT.) |  |  |
| 1                    | 2.00      | 2'-5\frac{1}{4}"      | 2'-6\frac{3}{4}"       |  |  |
| 2                    | 2.00      | 2'-5\frac{1}{4}"      | 2'-6 <del>3</del> "    |  |  |
| 3                    | -1.60     | $2'-5\frac{3}{8}$ "   | 2'-65"                 |  |  |
| 4                    | -2.00     | 2'-54"                | 2'-6\frac{3}{4}"       |  |  |
|                      |           |                       |                        |  |  |

# NEXT D BEAM STEM (TYP.) BRIDGE SEAT

SECTION 22 SCALE:  $\f