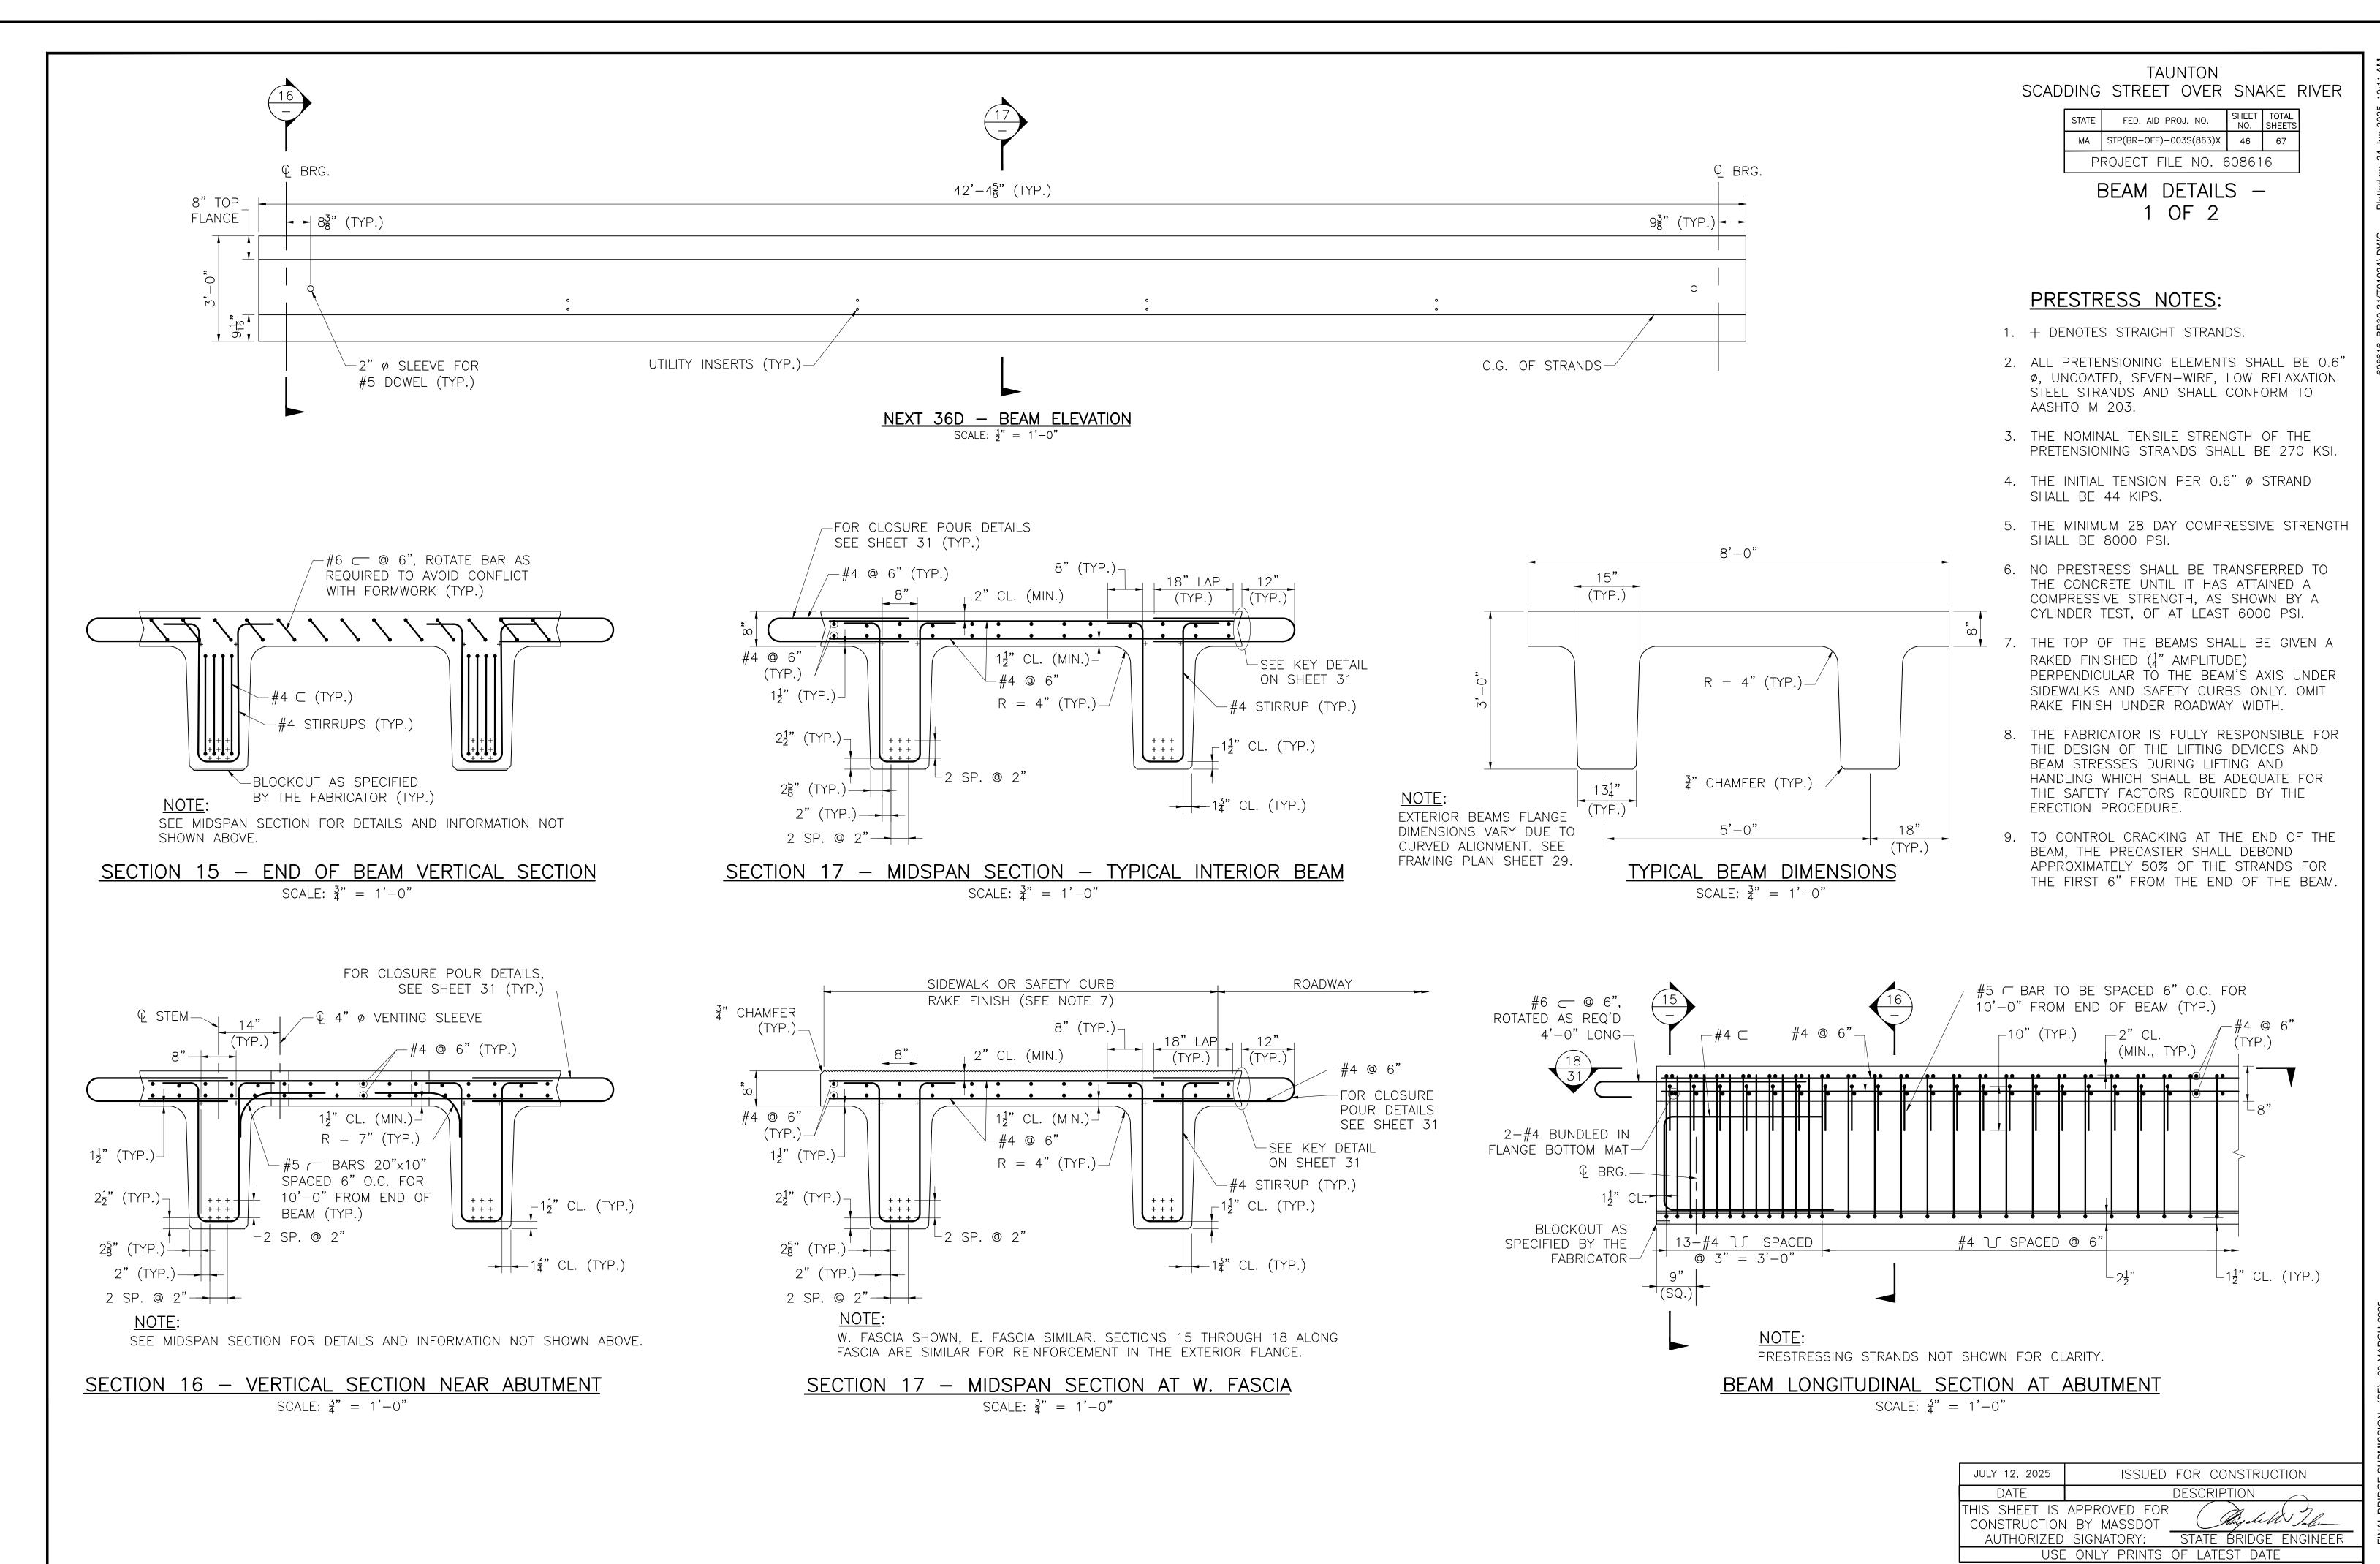

#### **INDEX**

| SHEET NO. | DESCRIPTION                    |
|-----------|--------------------------------|
| 1         | TITLE SHEET & INDEX            |
| 2         | LEGEND & ABBREVIATIONS         |
| 3         | GENERAL NOTES                  |
| 4         | SURVEY CONTROL PLAN            |
| 5 - 6     | TYPICAL SECTIONS               |
| 7         | CONSTRUCTION PLAN              |
| 8 - 9     | PROFILE (2 SHEETS)             |
| 10        | CURB TIE & GRADING PLAN        |
| 11        | SIGN & PAVEMENT MARKINGS PLAN  |
| 12 - 13   | TEMPORARY TRAFFIC CONTROL PLAN |
| 14 - 15   | UTILITY PLANS                  |
| 16        | WETLAND REPLICATION PLAN       |
| 17 - 54   | BRIDGE PLANS                   |
| 55 - 60   | CONSTRUCTION DETAILS           |
| 61 - 67   | CROSS SECTIONS                 |
|           |                                |