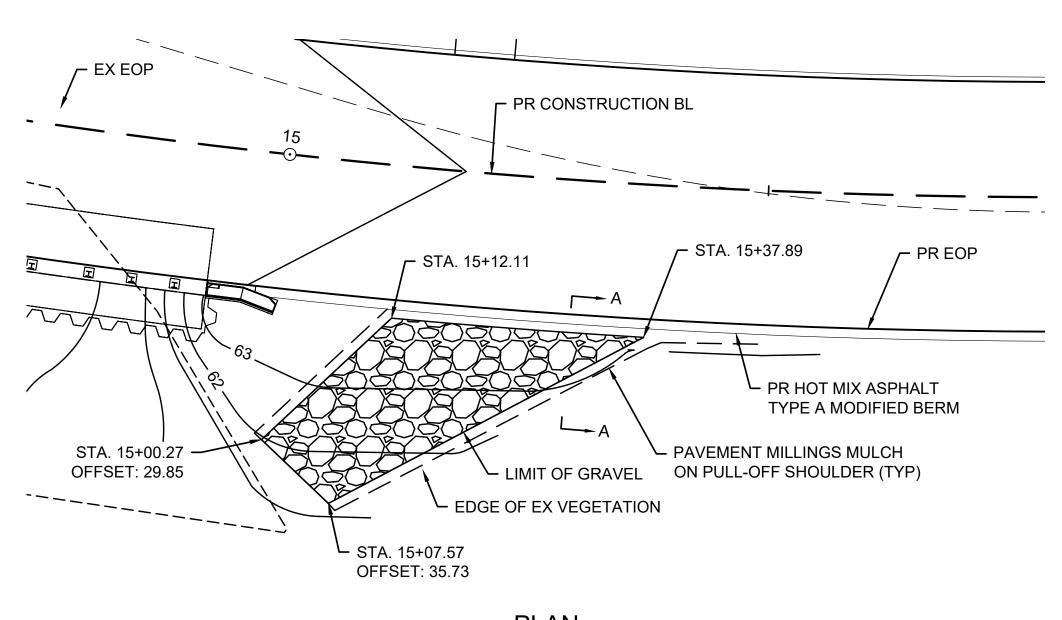

|







PLACE TUBE AS CLOSE TO LIMIT OF SOIL DISTURBANCE AS POSSIBLE, ALONG CONTOURS, AND PERPENDICULAR TO FLOW.

ADJUST LOCATION AS REQUIRED FOR OPTIMUM EFFECTIVENESS. DO NOT INSTALL IN WATERWAYS.

## PLAN VIEW



CAPTURE SEDIMENT AND

SECTION

## COMPOST FILTER TUBE

SCALE: NOT TO SCALE



TRENCH DETAIL (WATER)

SCALE: NOT TO SCALE



## WATER LINE CROSSING BELOW DRAIN OR SEWER SCALE: NOT TO SCALE



## PAVEMENT MATCH / MILL DETAIL SCALE: NOT TO SCALE



TRENCH DETAIL (SEWER)

SCALE: NOT TO SCALE

## **TAUNTON SCADDING STREET**



**CONSTRUCTION DETAILS** 





## **TURBIDITY BARRIER NOTES:**

- 1. TURBIDITY BARRIER NOT TO BE USED IN MOVING WATER.
- 2. PROVIDE SUPPLEMENTAL ANCHOR SYSTEM AS REQUIRED TO MAINTAIN BARRIER POSITION.

## FLOATING TURBIDITY BARRIER

SCALE: NOT TO SCALE



PLAN SCALE: NOT TO SCALE



**SECTION A-A** SCALE: NOT TO SCALE

GRAVEL PULL-OFF SCALE: NOT TO SCALE







## TREE PROTECTION - ROOT ZONE

SCALE: NOT TO SCALE



| CITY BOUNDS | STATION  | LENGTH | OFFSET |
|-------------|----------|--------|--------|
| 1           | 10+23.75 | 21.69' | L      |
| 2           | 10+23.75 | 13.83' | L      |
| 3           | 11+31.42 | 27.05' | L      |
| 4           | 12+03.17 | 18.00' | R      |
| 5           | 12+14.25 | 22.66' | L      |
| 6           | 12+14.44 | 30.31' | L      |
| 7           | 12+15.44 | 18.05' | R      |
| 8           | 12+15.64 | 26.00' | R      |
| 9           | 15+04.17 | 22.00' | L      |
| 10          | 15+05.35 | 18.00' | R      |
| 11          | 17+50.60 | 14.27' | R      |
| 12          | 18+58.27 | 10.10' | R      |