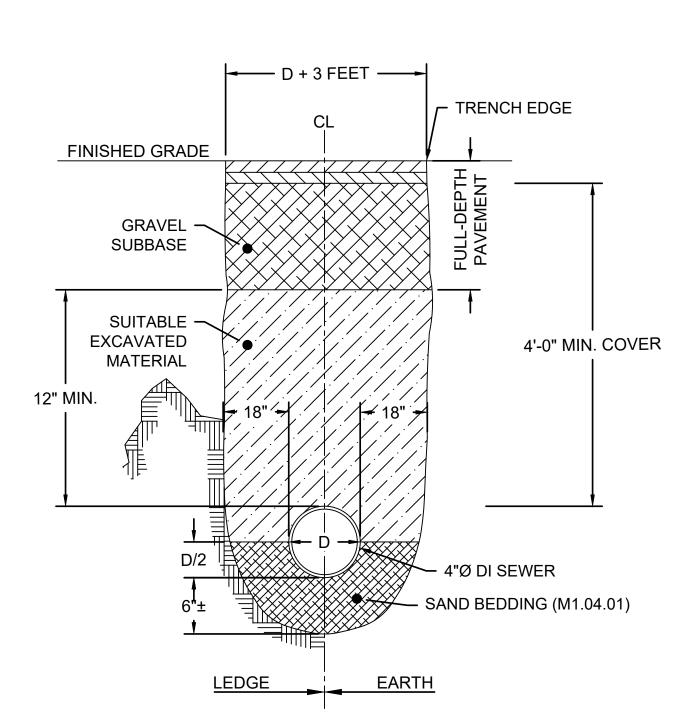

#### **INDEX**

| SHEET NO. | DESCRIPTION                    |
|-----------|--------------------------------|
| 1         | TITLE SHEET & INDEX            |
| 2         | LEGEND & ABBREVIATIONS         |
| 3         | GENERAL NOTES                  |
| 4         | SURVEY CONTROL PLAN            |
| 5 - 6     | TYPICAL SECTIONS               |
| 7         | CONSTRUCTION PLAN              |
| 8 - 9     | PROFILE (2 SHEETS)             |
| 10        | CURB TIE & GRADING PLAN        |
| 11        | SIGN & PAVEMENT MARKINGS PLAN  |
| 12 - 13   | TEMPORARY TRAFFIC CONTROL PLAN |
| 14 - 15   | UTILITY PLANS                  |
| 16        | WETLAND REPLICATION PLAN       |
| 17 - 54   | BRIDGE PLANS                   |
| 55 - 60   | CONSTRUCTION DETAILS           |
| 61 - 67   | CROSS SECTIONS                 |
|           |                                |