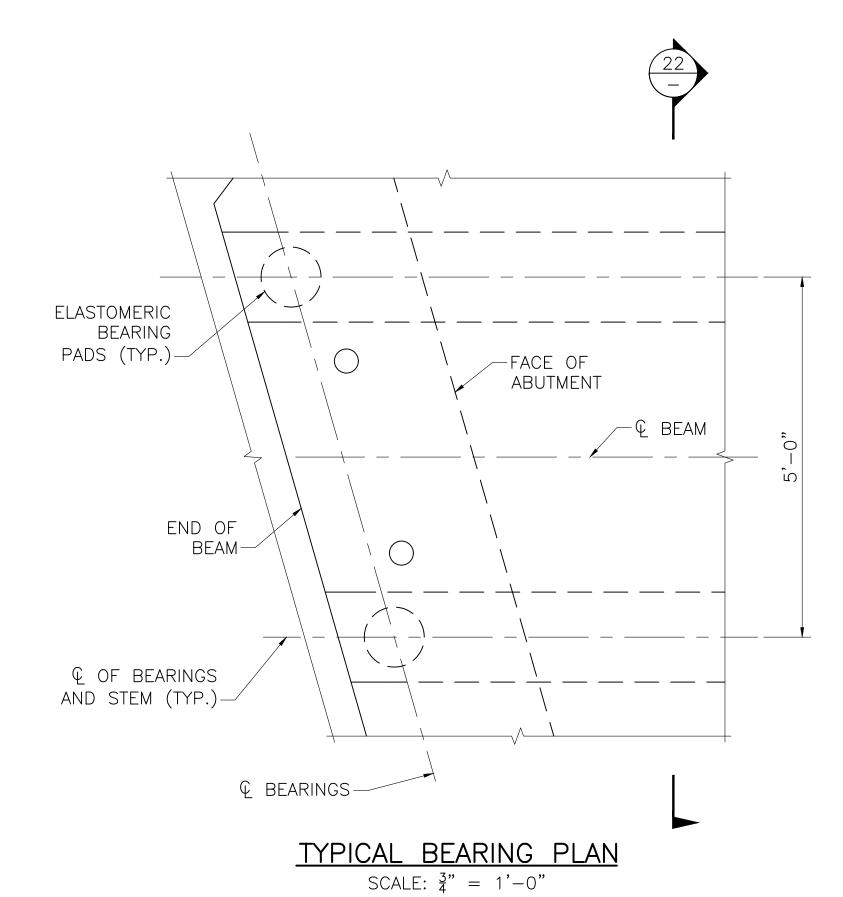

| USE           | ONLY PRINTS OF LATEST DATE       |

TAUNTON SCADDING STREET OVER SNAKE RIVER

| STATE                   | FED. AID PROJ. NO.     | SHEET<br>NO. | TOTAL<br>SHEETS |  |  |
|-------------------------|------------------------|--------------|-----------------|--|--|
| MA                      | STP(BR-OFF)-003S(863)X | 50           | 67              |  |  |
| PROJECT FILE NO. 608616 |                        |              |                 |  |  |

BEARING PAD DETAILS





## **ELASTOMERIC BEARING PAD NOTES:**

- 1. ELASTOMER SHALL HAVE A SHEAR MODULUS OF 0.160 KSI.
- 2. STEEL LAMINATES SHALL CONFORM TO ASTM A 1011 GRADE 36.
- 3. THE COMPRESSIVE DESIGN LOAD ON THE BEARING PAD IS 69 KIPS. THE COMPRESSIVE DESIGN STRESS IS THE RESULT OF DIVIDING THE COMPRESSIVE DESIGN LOAD BY THE AREA OF THE PAD AND IS EQUAL TO 0.88 KSI.

# ELASTOMERIC BEARING PAD NOT TO SCALE



| BEAM BEARING OFFSETS |           |                       |                        |  |  |
|----------------------|-----------|-----------------------|------------------------|--|--|
| BEAM NO.             | SLOPE (%) | LEFT BEARING<br>(FT.) | RIGHT BEARING<br>(FT.) |  |  |
| 1                    | 2.00      | 2'-5\frac{1}{4}"      | 2'-6\frac{3}{4}"       |  |  |
| 2                    | 2.00