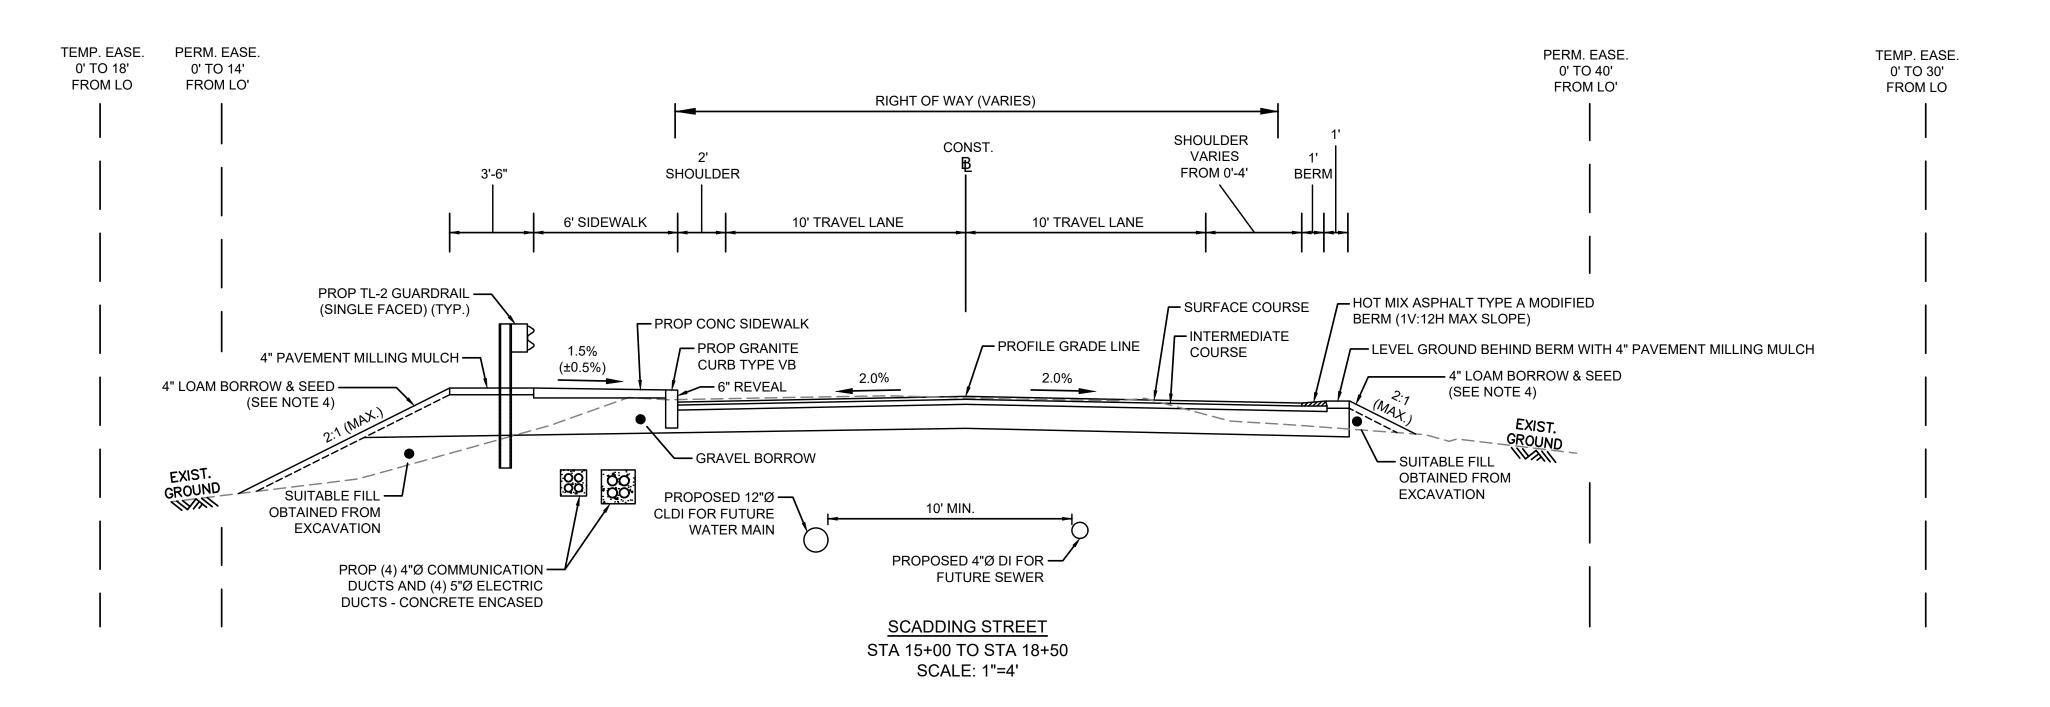

FACTOR AND ARE REFERENCED FROM MASS DOT BENCHMARK 6813.
- 4. DIVISIONS OF PRIVATE OWNERSHIPS ARE COMPILED FROM DEEDS, RECORD PLANS AND ASSESSOR'S MAPS.

TAUNTON SCADDING STREET

| STATE | FED. AID PROJ. NO.     | SHEET<br>NO. | TOTAL<br>SHEETS |
|-------|------------------------|--------------|-----------------|
| MA    | STP(BR-OFF)-003S(863)X | 4            | 67              |
|       | PROJECT FILE NO.       | 608616       |                 |

**SURVEY CONTROL PLAN** 



SCALE: 1" = 40'







| STATE | FED. AID PROJ. NO.     | SHEET<br>NO. | TOTAL<br>SHEETS |
|-------|------------------------|--------------|-----------------|
| MA    | STP(BR-OFF)-003S(863)X | 6            | 67              |
|       | PROJECT FILE NO.       | 608616       |                 |

TYPICAL SECTIONS 2 OF 2





SCADDING STREET - BRIDGE SECTION
STA 13+02.92 TO STA 13+43.74
SCALE: 1"=4'



**TAUNTON SCADDING STREET** STATE FED. AID PROJ. NO. MA STP(BR-OFF)-003S(863)X 8 PROJECT FILE NO. PROFILE (SHEET 1 OF 2) LOW POINT ELEV = 65.76 HIGH POINT ELEV = 67.82 LOW POINT \$TA = 11+69.37 HIGH POINT STA = 13+23.16 PVI STA = 12+01.64 PVI STA = 13+23.12 PVI ELEV = 65.41 PVI ELEV = 68.45 A.D. = 3.25% A.D. = -5.00%K = 36.88 K = 20.00120' VC 100.00' VC 262.0' HSD 265.8' SSD MICROMILL & OVERLAY MICROMILL & OVE STA = 10+40.00 ┌─ PROPOSED GRADE -2.50% -0.75% PROP. APPROACH BASE (100 YEARS) EL. 63.1 ► MEET EX GRADE SLAB TYPE I (TYP.) EXIST. BRIDGE DESIGN (10 YEARS) T-01-024 (3LY) TO
BE ENTIRELY REMOVED FEL. 60.8 EXISTING GRADE 12" PROP. STREAMBED/BANK STONE FROM EXISTING STREAMBED | [長期] PROP. CANTILEVER
ABUTMEN