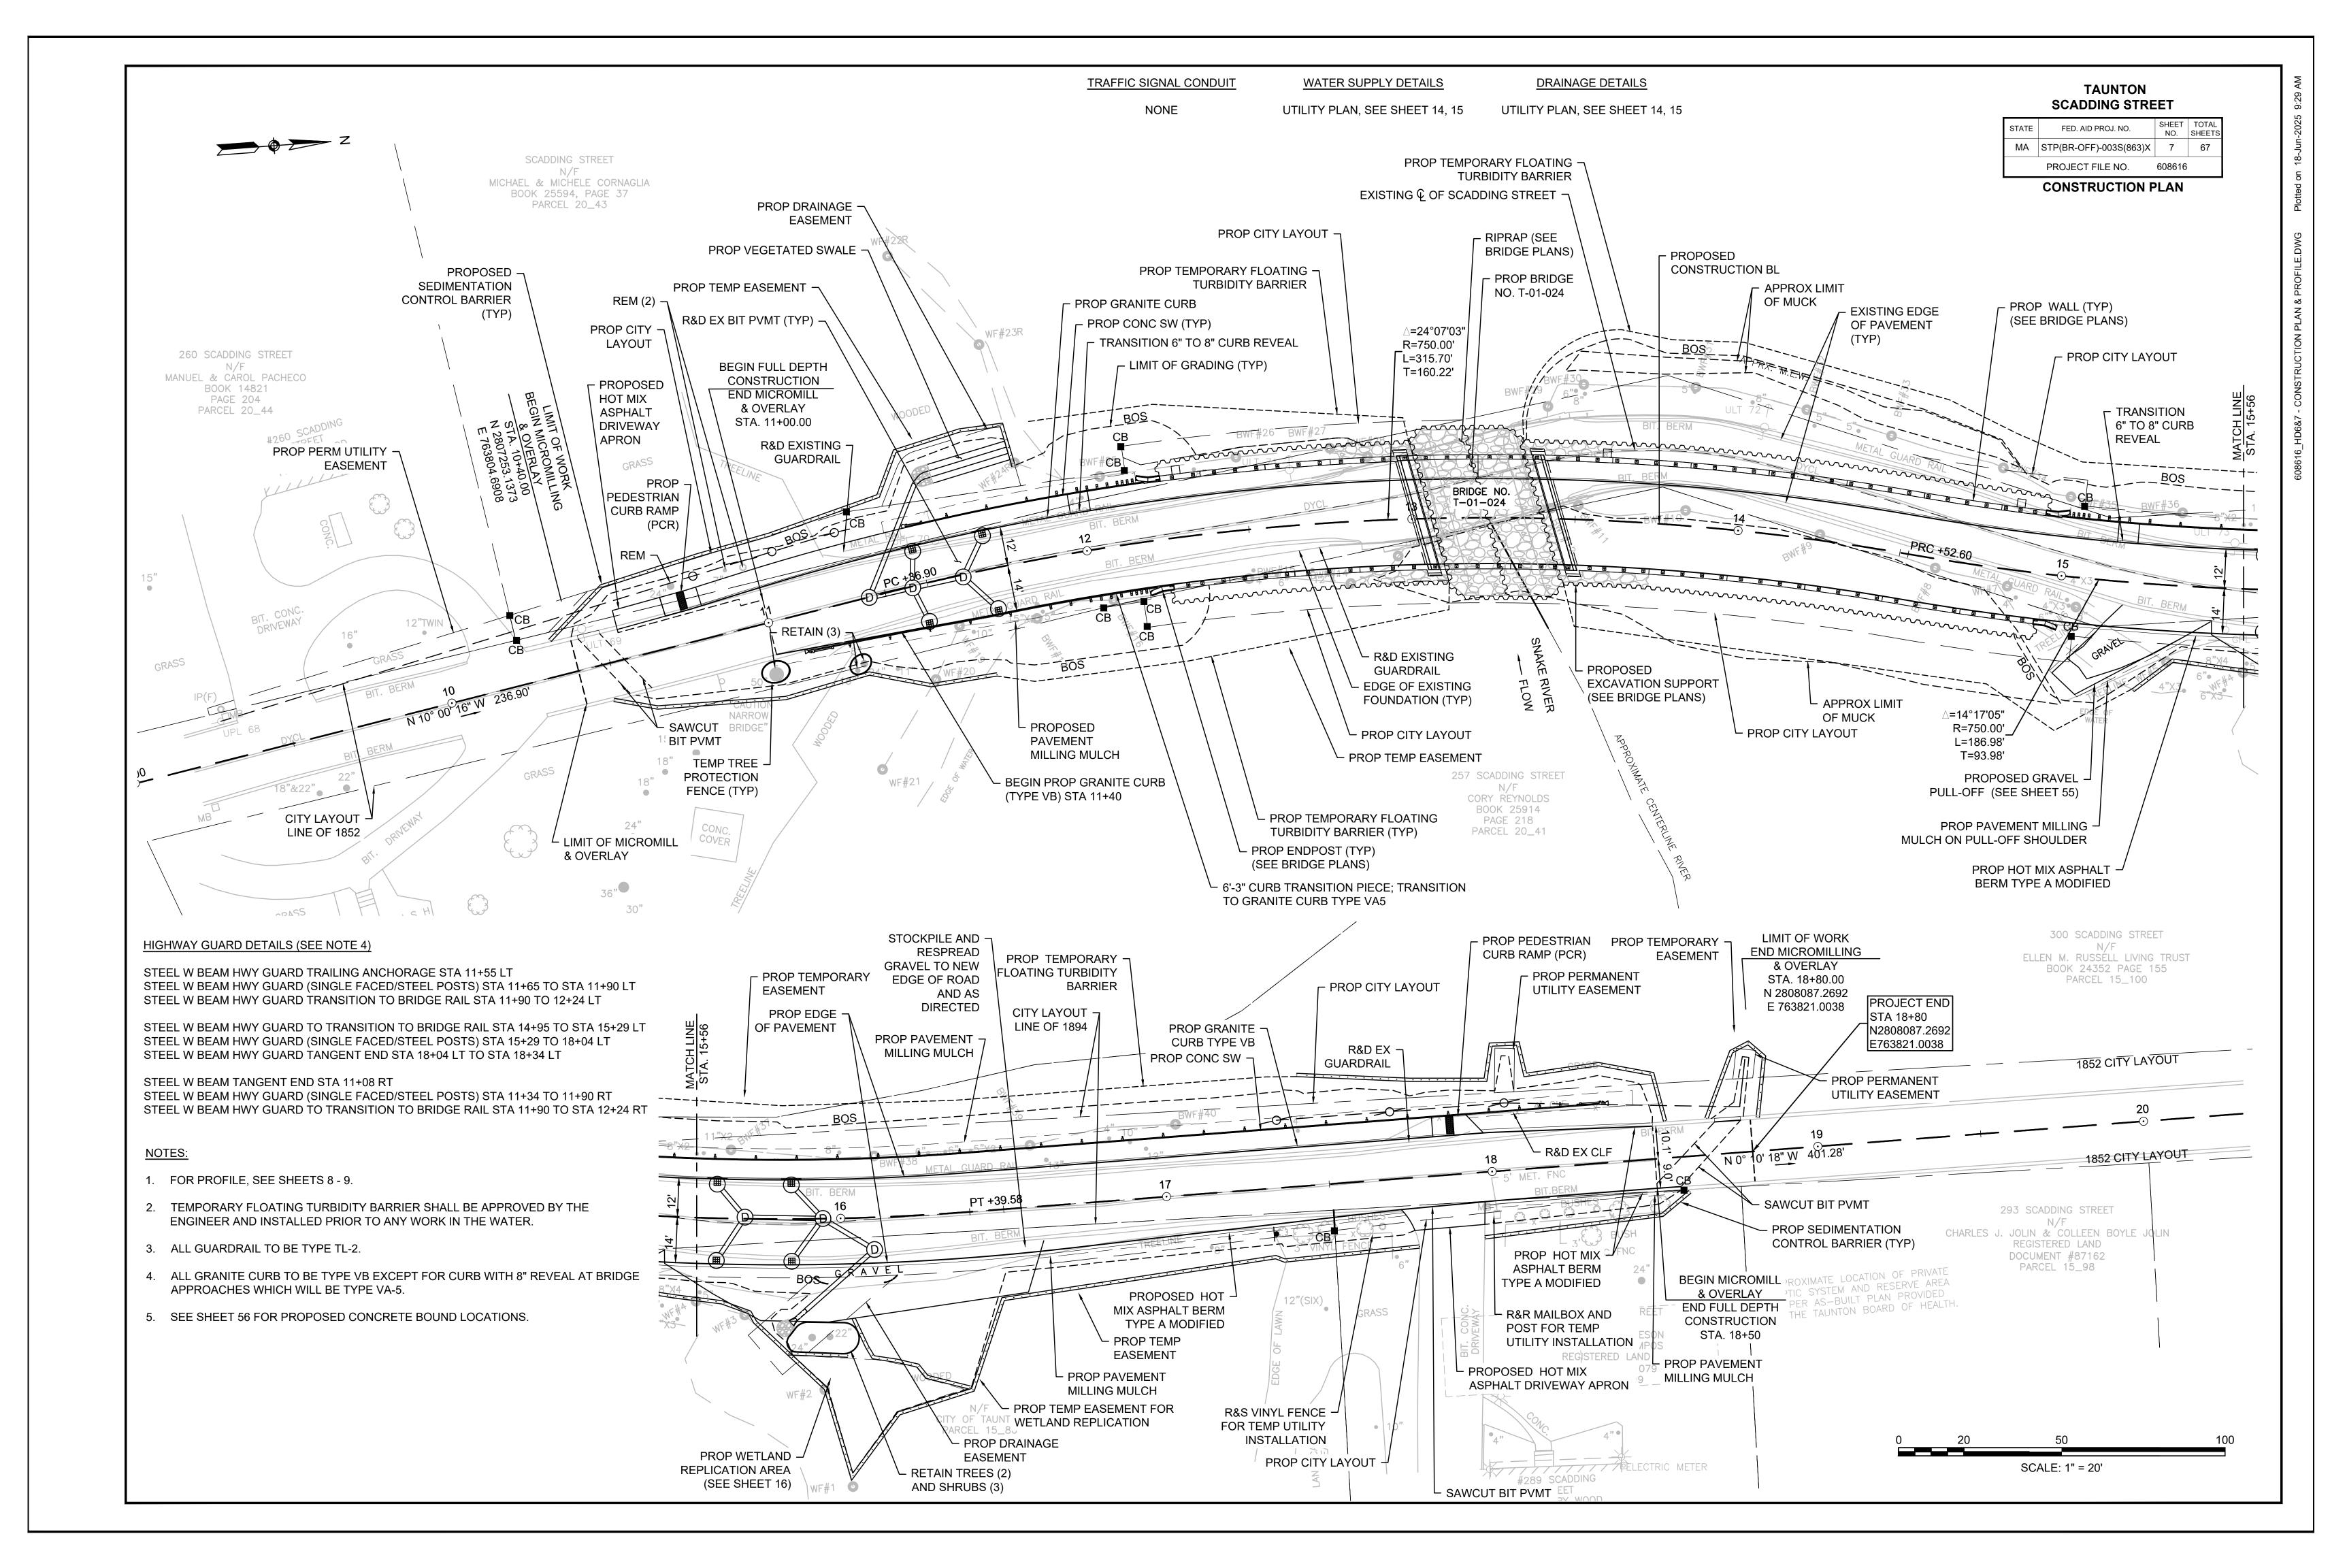

#### **INDEX**

| SHEET NO. | DESCRIPTION                    |
|-----------|--------------------------------|
| 1         | TITLE SHEET & INDEX            |
| 2         | LEGEND & ABBREVIATIONS         |
| 3         | GENERAL NOTES                  |
| 4         | SURVEY CONTROL PLAN            |
| 5 - 6     | TYPICAL SECTIONS               |
| 7         | CONSTRUCTION PLAN              |
| 8 - 9     | PROFILE (2 SHEETS)             |
| 10        | CURB TIE & GRADING PLAN        |
| 11        | SIGN & PAVEMENT MARKINGS PLAN  |
| 12 - 13   | TEMPORARY TRAFFIC CONTROL PLAN |
| 14 - 15   | UTILITY PLANS                  |
| 16        | WETLAND REPLICATION PLAN       |
| 17 - 54   | BRIDGE PLANS                   |
| 55 - 60   | CONSTRUCTION DETAILS           |
| 61 - 67   | CROSS SECTIONS                 |
|           |                                |

LENGTH OF PROJECT = 840 00 FEET = 0.159 MILES