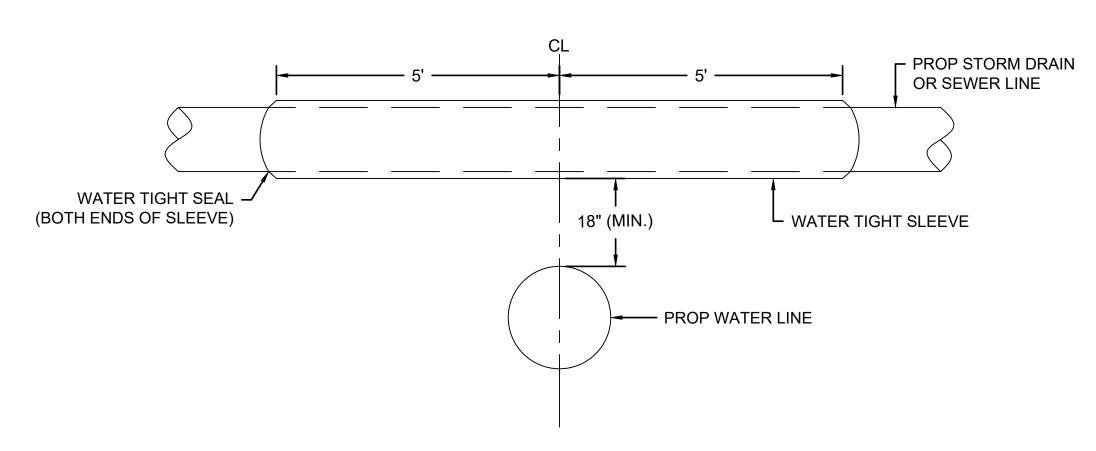

H SLAB REINFORCEMENT IS TO BE THE SAME AS THAT USED FOR THE MAIN APPROACH SLAB.

SECTION 25 — REMOVABLE CONCRETE PANEL DETAIL

SCALE: ½" = 1'-0"

| JULY 12, 2025 | ISSUED FOR CONSTRUCTION          |
|---------------|----------------------------------|
| DATE          | DESCRIPTION                      |
|               | APPROVED FOR Any Sulla Jalen     |
| AUTHORIZED    | SIGNATORY: STATE BRIDGE ENGINEER |
| USE           | ONLY PRINTS OF LATEST DATE       |







PLACE TUBE AS CLOSE TO LIMIT OF SOIL DISTURBANCE AS POSSIBLE, ALONG CONTOURS, AND PERPENDICULAR TO FLOW.

ADJUST LOCATION AS REQUIRED FOR OPTIMUM EFFECTIVENESS. DO NOT INSTALL IN WATERWAYS.

## PLAN VIEW



CAPTURE SEDIMENT AND

SECTION

## COMPOST FILTER TUBE

SCALE: NOT TO SCALE



TRENCH DETAIL (WATER)

SCALE: NOT TO SCALE



## WATER LINE CROSSING BELOW DRAIN OR SEWER SCALE: NOT TO SCALE



## PAVEMENT MATCH / MILL DETAIL SCALE: NOT TO SCALE



TRENCH DETAIL (SEWER)

SCALE: NOT TO SCALE

## **TAUNTON SCADDING STREET**



**CONSTRUCTION DETAILS** 





## **TURBIDITY BARRIER NOTES:**

- 1. TURBIDITY BARRIER NOT TO BE USED IN MOVING WATER.
- 2. PROVIDE SUPPLEMENTAL ANCHOR SYSTEM AS REQUIRED TO MAINTAIN BARRIER POSITION.

## FLOATING TURBIDITY BARRIER

SCALE: NOT TO SCALE



PLAN SCALE: NOT TO SCALE



**SECTION A-A** SCALE: NOT TO SCALE

GRAVEL PULL-OFF SCALE: NOT TO SCALE







## TREE PROTECTION - ROOT ZONE

SCALE: NOT TO SCALE



| CITY BOUNDS | STATION  | LENGTH | OFFSET |
|-------------|----------|--------|--------|
| 1           | 10+23.75 | 21.69' | L      |
| 2           | 10+23.75 | 13.83' | L      |