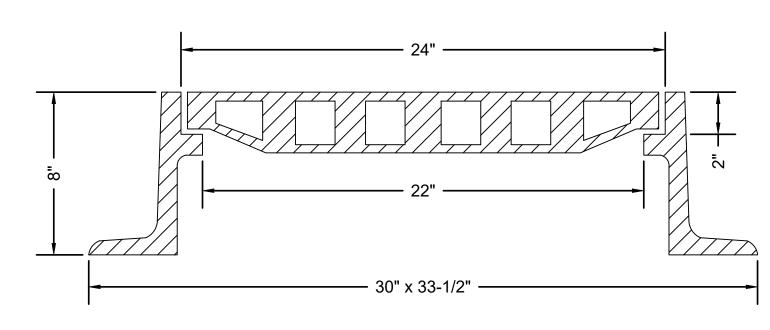

#### **INDEX**

| SHEET NO. | DESCRIPTION                    |
|-----------|--------------------------------|
| 1         | TITLE SHEET & INDEX            |
| 2         | LEGEND & ABBREVIATIONS         |
| 3         | GENERAL NOTES                  |
| 4         | SURVEY CONTROL PLAN            |
| 5 - 6     | TYPICAL SECTIONS               |
| 7         | CONSTRUCTION PLAN              |
| 8 - 9     | PROFILE (2 SHEETS)             |
| 10        | CURB TIE & GRADING PLAN        |
| 11        | SIGN & PAVEMENT MARKINGS PLAN  |
| 12 - 13   | TEMPORARY TRAFFIC CONTROL PLAN |
| 14 - 15   | UTILITY PLANS                  |
| 16        | WETLAND REPLICATION PLAN       |
| 17 - 54   | BRIDGE PLANS                   |
| 55 - 60   | CONSTRUCTION DETAILS           |
| 61 - 67   | CROSS SECTIONS                 |
|           |                                |