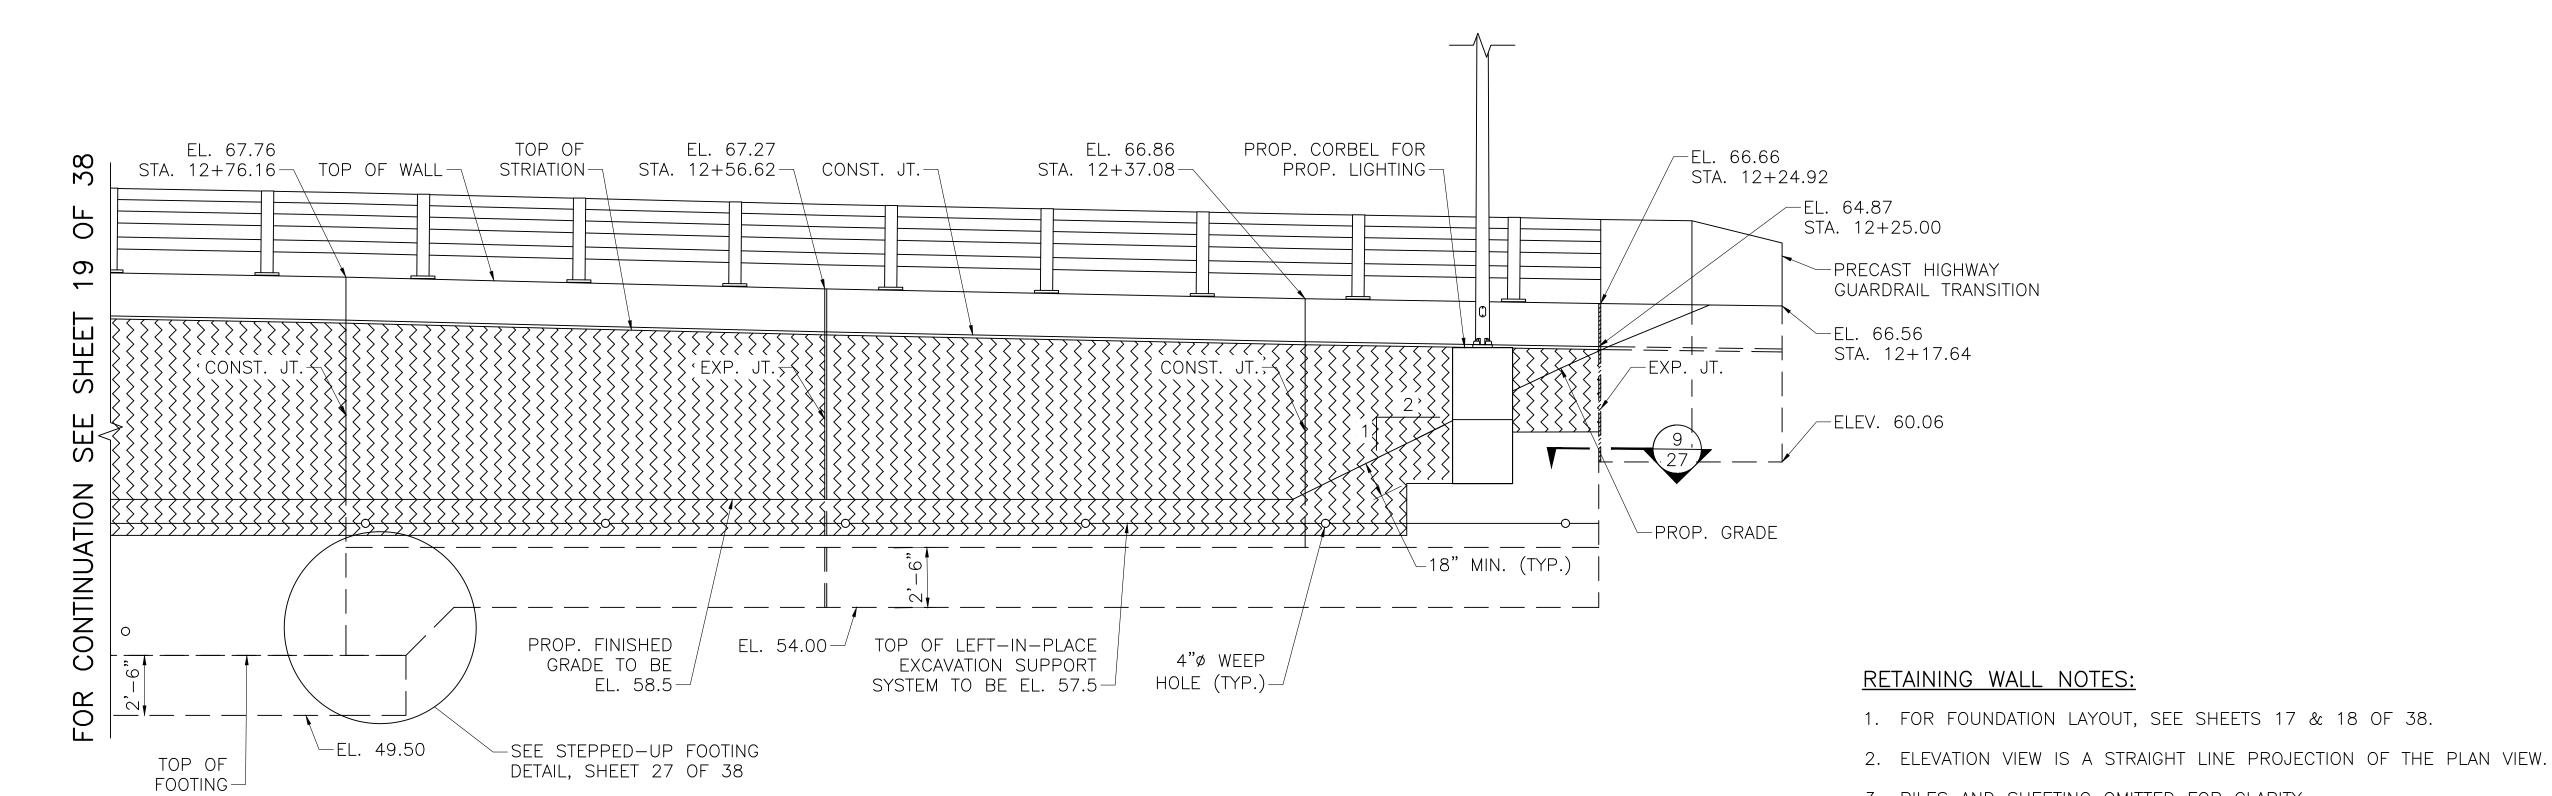

MPLETE THE CONTRACTOR SHALL SUBMIT PILE DRIVING LOGS INCLUDING THE FINAL TIP ELEVATIONS AND THE RESULTS OF

ANY DYNAMIC OR STATIC LOAD TESTING. SIGNIFICANT DEVIATIONS SHALL BE NOTED AS REVISIONS ON THE CONSTRUCTION DRAWINGS.

STATE BRIDGE ENGINEER

AUTHORIZED SIGNATORY:

SHEET 18 OF 38 SHEETS BRIDGE NO. T-01-024 (C5H)

USE ONLY PRINTS OF LATEST DATE







TAUNTON SCADDING STREET OVER SNAKE RIVER

| STATE | FED. AID   | PROJ. | . NO.   | SHEET<br>NO. | TOTA<br>SHEE |
|-------|------------|-------|---------|--------------|--------------|
| MA    | STP(BR-OFF | )-003 | S(863)X | 38           | 67           |
| PI    | ROJECT 1   | FILE  | NO.     | 60861        | 6            |

SW RETAINING WALL PLAN AND ELEVATION





# PARTIAL SOUTHWEST RETAINING WALL PLAN SCALE: \(\frac{1}{4}\) = 1'-0"



# PARTIAL SOUTHWEST RETAINING WALL ELEVATION SCALE: \( \frac{1}{4} \) = 1'-0"

JULY 12, 2025

ISSUED FOR CONSTRUCTION

DATE

DESCRIPTION

THIS SHEET IS APPROVED FOR CONSTRUCTION BY MASSDOT AUTHORIZED SIGNATORY:

STATE BRIDGE ENGINEER

USE ONLY PRINTS OF LATEST DATE

3. PILES AND SHEETING OMITTED FOR CLARITY.

TAUNTON SCADDING STREET OVER SNAKE RIVER

| STATE | FED. AID PROJ. NO.     | SHEET<br>NO. | TOTAL<br>SHEETS |
|-------|------------------------|--------------|-----------------|
| MA    | STP(BR-OFF)-003S(863)X | 39           | 67              |
| Р     | ROJECT FILE NO. 6      | 50861        | 6               |

SE RETAINING WALL PLAN AND ELEVATION

PRECAST HIGHWAY
GUARDRAIL TRANSITION

THE SCADDING
STEPPED-UP
FOOTING
BACK FACE OF STEM
AT BASE OF WALL

EXP. JI.

THE SCADDING
STEPPE