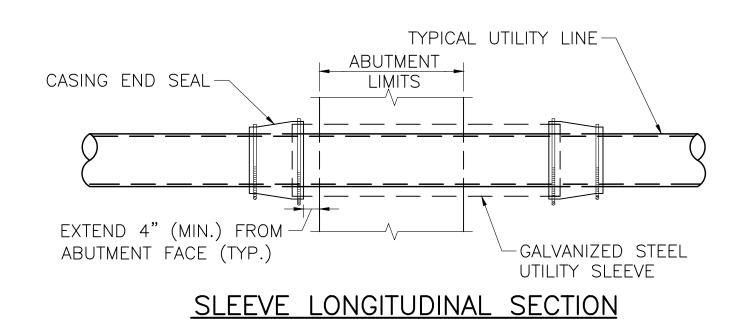

SCRIPTION                      |
| THIS SHEET IS CONSTRUCTION |                                  |
| AUTHORIZED                 | SIGNATORY: STATE BRIDGE ENGINEER |
| USE                        | ONLY PRINTS OF LATEST DATE       |

SHEET 35 OF 38 SHEETS BRIDGE NO. T-01-024 (C5H)



## APPROACH SLAB NOTES:

- 1. APPROACH SLAB TO BE 5000 PSI CEMENT CONCRETE.
- 2. PLACE LONGITUDINAL REINFORCEMENT PARALLEL TO CENTERLINE OF CONSTRUCTION. PLACE TRANSVERSE REINFORCEMENT PARALLEL TO
- 3. ALL REINFORCEMENT SHALL NOT BE COATED.

# APPROACH SLAB DETAILS SCALE: $\frac{1}{2}$ " = 1'-0"



# SECTION 23 - REMOVABLE STEEL PLATE DETAIL SCALE: \frac{1}{2}" = 1'-0"



SECTION 24 - REMOVABLE STEEL PLATE DETAIL

SCALE: \frac{1}{2}" = 1'-0"



PLAN OF TYPICAL REMOVABLE

APPROACH SLAB PANELS

SCALE: 3" = 1'-0"





- REMOVABLE CONCRETE PANEL NOTE:
- 1. LIFT HOOKS REQUIRED. USE #5 COATED REBAR AT QUARTER POINTS.
- 2. REMOVABLE PANEL APPROACH SLAB REINFORCEMENT IS TO BE THE SAME AS THAT USED FOR THE MAIN APPROACH SLAB.

SECTION 25 — REMOVABLE CONCRETE PANEL DETAIL

SCALE: ½" = 1'-0"

| JULY 12, 2025 | ISSUED FOR CONSTRUCTION          |
|---------------|----------------------------------|
| DATE          | DESCRIPTION                      |
|               | APPROVED FOR Any Sulla Jalen     |
| AUTHORIZED    | SIGNATORY: STATE BRIDGE ENGINEER |
| USE           | ONLY PRINTS OF LATEST DATE       |







PLACE TUBE AS CLOSE TO LIMIT OF SOIL DISTURBANCE AS POSSIBLE, ALONG CONTOURS, AND PERPENDICULAR TO FLOW.

ADJUST LOCATION AS REQUIRED FOR OPTIMUM EFFECTIVENESS. DO NOT INSTALL IN WATERWAYS.

## PLAN