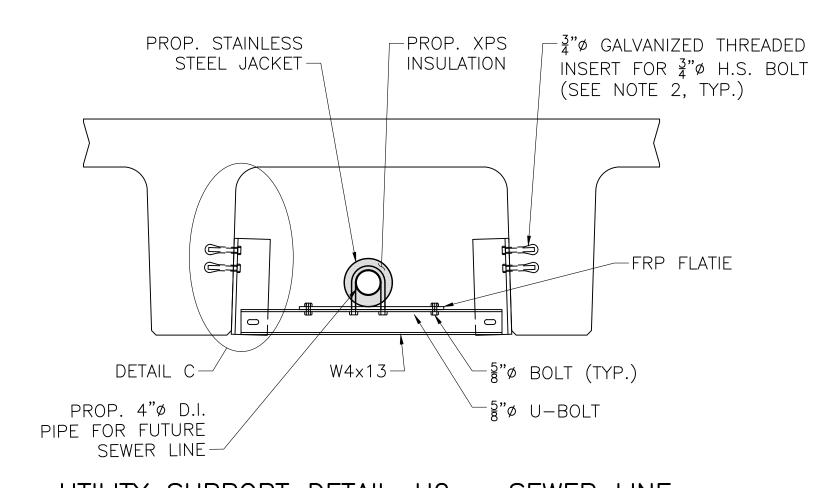

#### **INDEX**

| SHEET NO. | DESCRIPTION                    |
|-----------|--------------------------------|
| 1         | TITLE SHEET & INDEX            |
| 2         | LEGEND & ABBREVIATIONS         |
| 3         | GENERAL NOTES                  |
| 4         | SURVEY CONTROL PLAN            |
| 5 - 6     | TYPICAL SECTIONS               |
| 7         | CONSTRUCTION PLAN              |
| 8 - 9     | PROFILE (2 SHEETS)             |
| 10        | CURB TIE & GRADING PLAN        |
| 11        | SIGN & PAVEMENT MARKINGS PLAN  |
| 12 - 13   | TEMPORARY TRAFFIC CONTROL PLAN |
| 14 - 15   | UTILITY PLANS                  |
| 16        | WETLAND REPLICATION PLAN       |
| 17 - 54   | BRIDGE PLANS                   |
| 55 - 60   | CONSTRUCTION DETAILS           |
| 61 - 67   | CROSS SECTIONS                 |
|           |                                |