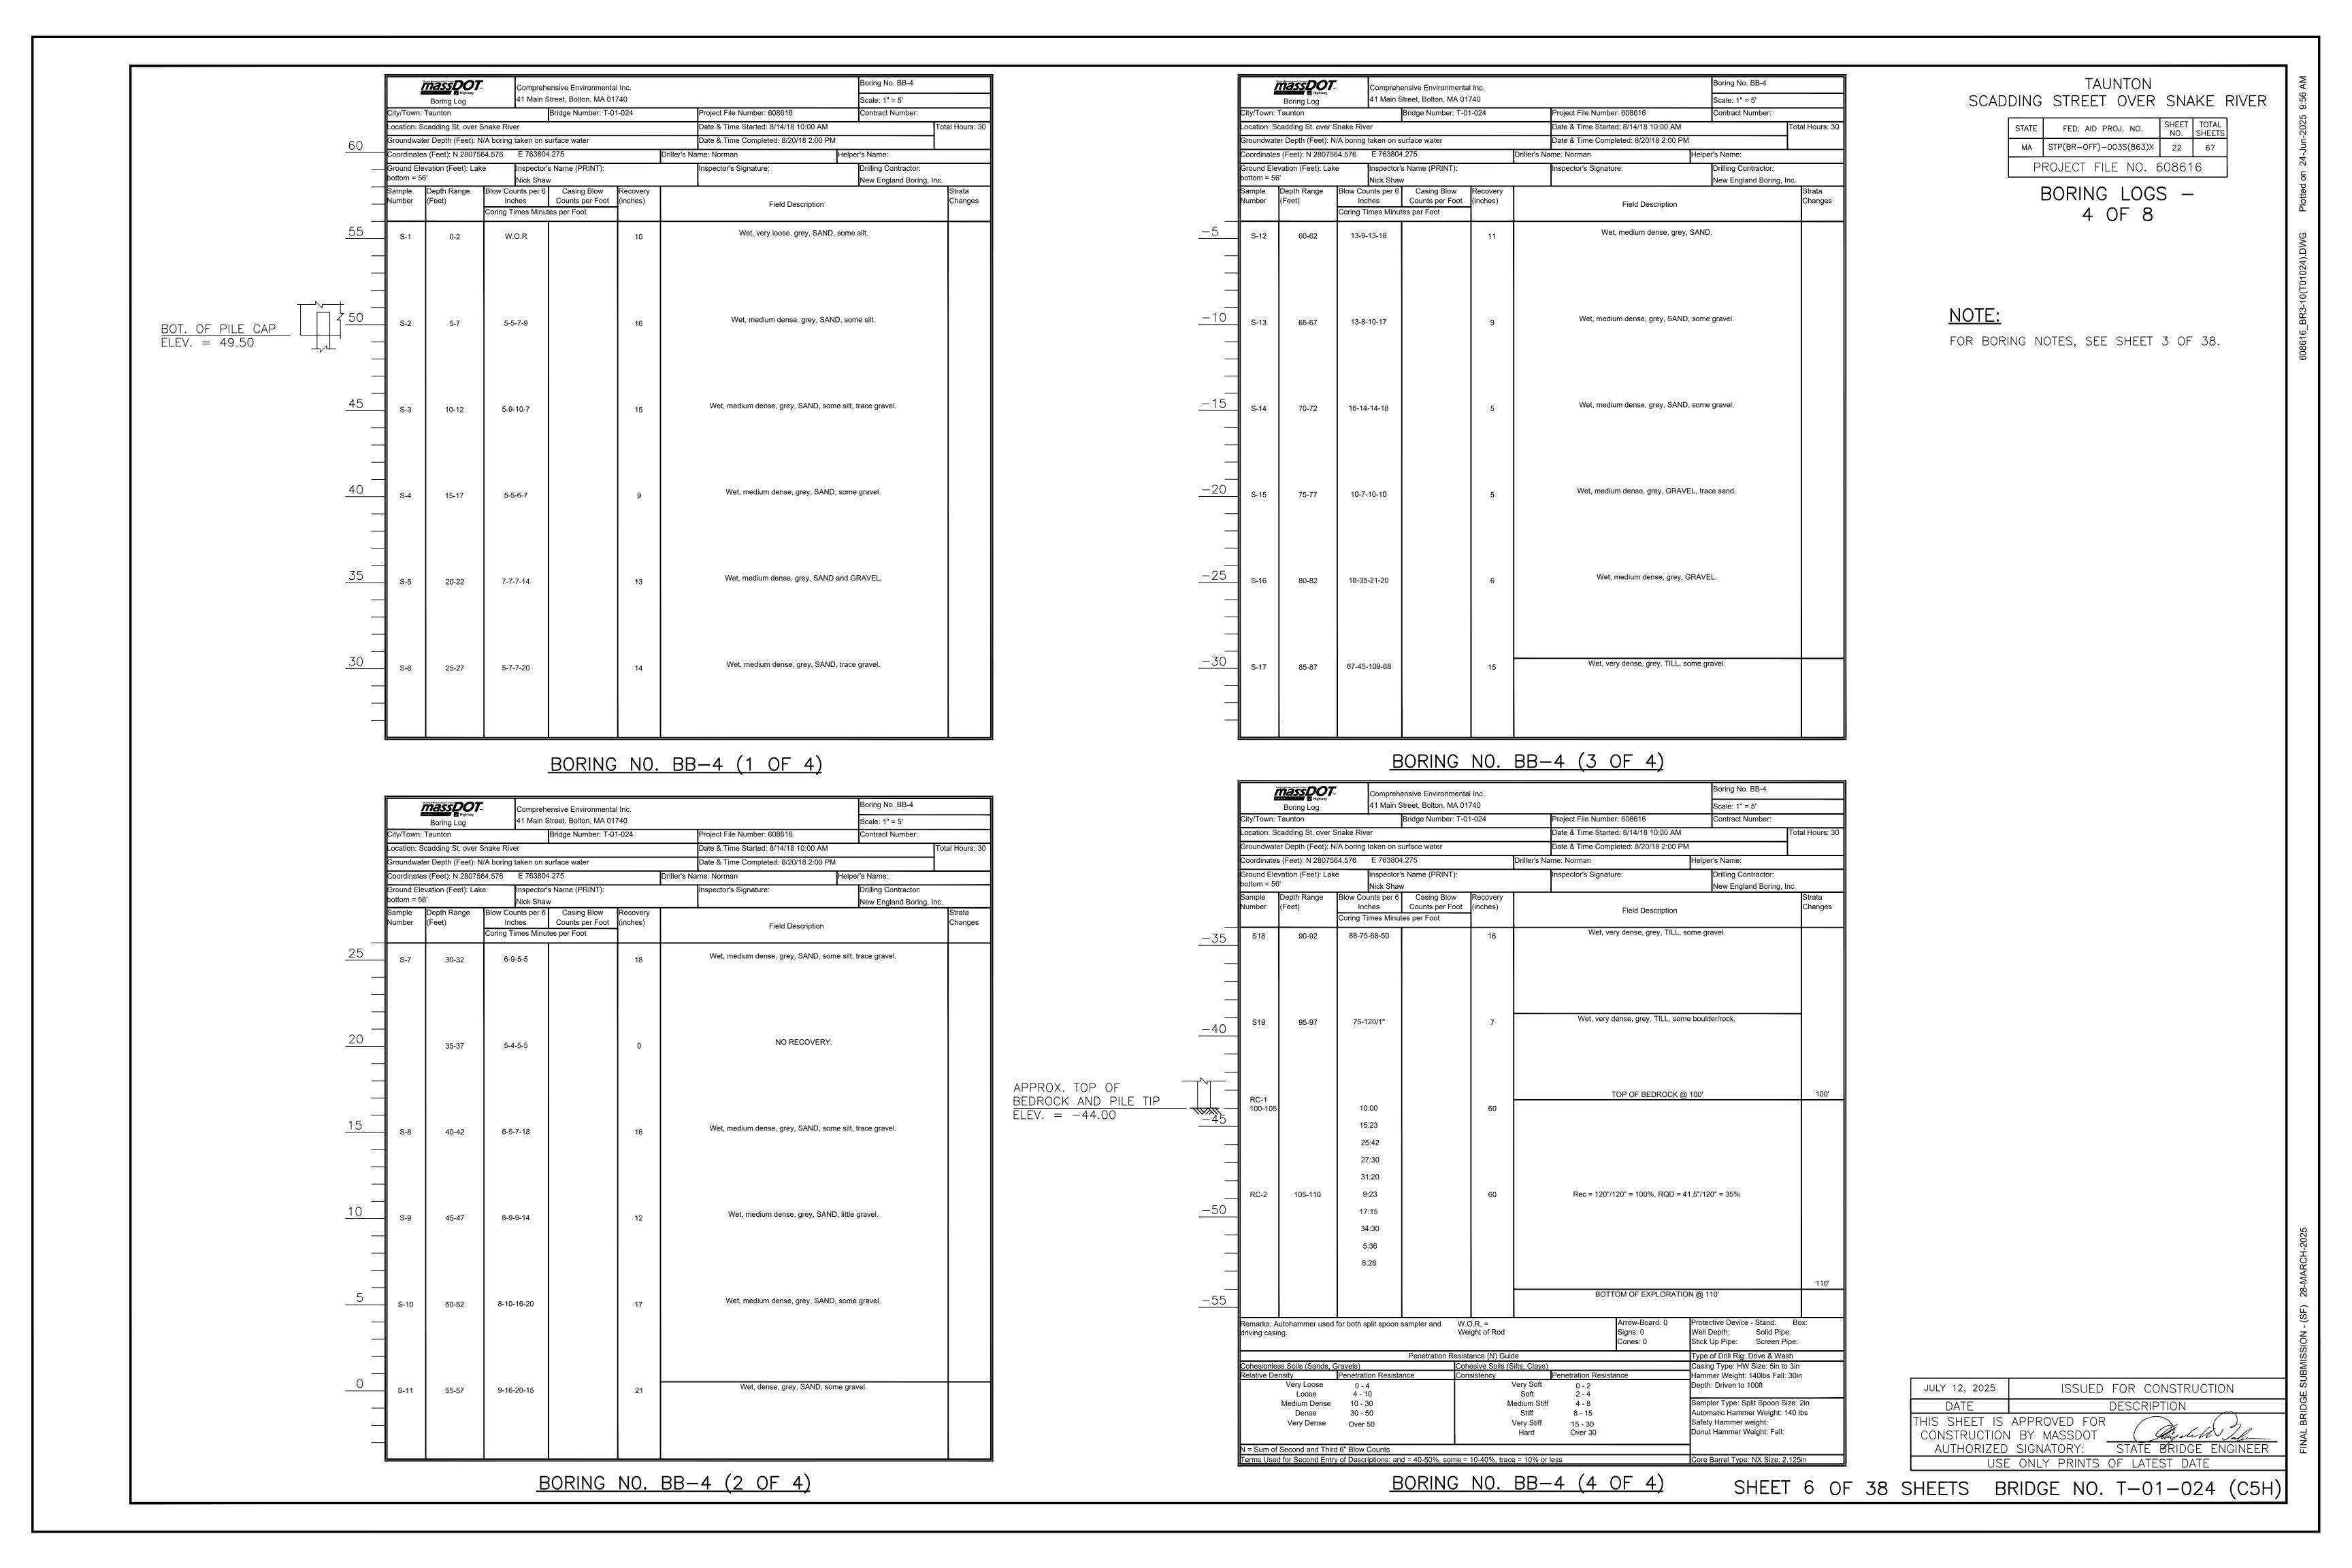

, trad         | ce = 10% or les             | SS                           |                                        | Core Barrel Type                                    | : NX Size: 2.1                          | 125in        |  |  |

TAUNTON SCADDING STREET OVER SNAKE RIVER

STATE FED. AID PROJ. NO. SHEET TOTAL NO. SHEETS

MA STP(BR-OFF)-003S(863)X 21 67

PROJECT FILE NO. 608616

BORING LOGS - 3 OF 8

# NOTE:

 FOR BORING NOTES, SEE SHEET 3 OF 38.
 CUT OFF ELEVATION OF LEFT—IN—PLACE SHEETING AT NORTH ABUTMENT TO BE ELEVATION 52.0, SEE SHEET 20 OF 38.

JULY 12, 2025

ISSUED FOR CONSTRUCTION

DATE

DESCRIPTION

THIS SHEET IS APPROVED FOR CONSTRUCTION BY MASSDOT AUTHORIZED SIGNATORY:

USE ONLY PRINTS OF LATEST DATE

SHEET 5 OF 38 SHEETS BRIDGE NO. T-01-024 (C5H)

BORING NO. BB-3 (2 OF 2)





Comprehensive Environmental Inc. 41 Main Street, Bolton, MA 01740 Boring No. WB-3 Scale: 1" = 5' Contract Number: Project File Number: 608616 Date & Time Started: 10/22/18 7:00AM Location: Scadding St. over Snake River Groundwater Depth (Feet): 10 Date & Time: 10/22/18 7:00 AM Date & Time Completed: 10/22/18 11:00 AM Coordinates (Feet): N 2807788.775 E 763823.636 Driller's Name: Gary Ground Elevation (Feet): 63.90 Inspector's Name (PRINT): New England Boring, Inc. Sample Depth Range Blow Counts per 6 Casing Blow Recovery
Number (Feet) Inches Counts per Foot (inches) Field Description Coring Times Minutes per Foot Dry, dense, brown, SAND, little gravel. 33-25-19-16 NO RECOVERY. 6-3-5-14 GROUND WATER ELEV. = 53.90 Wet, medium dense, brown, SAND and SILT. 10-12 7-8-8-10 13 Wet, medium den