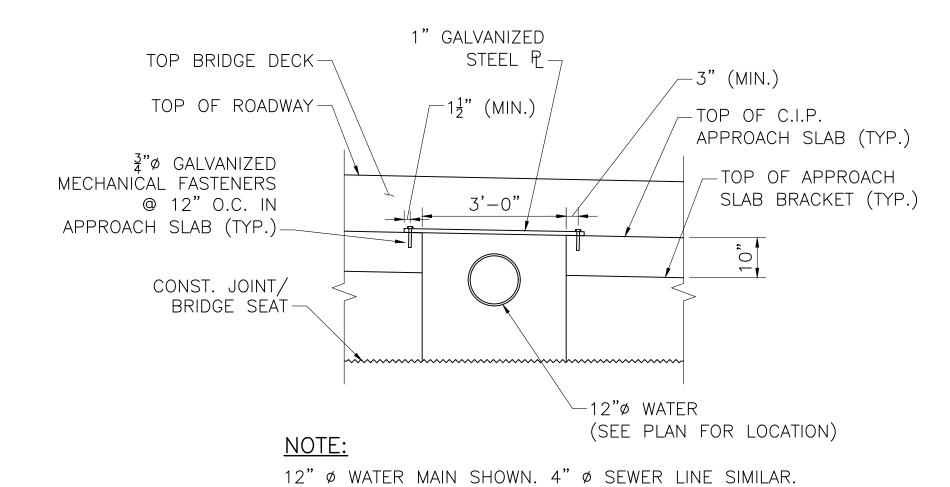

| ISSUED FOR CONSTRUCTION          |
|----------------------------|----------------------------------|
| DATE                       | DESCRIPTION                      |
| THIS SHEET IS CONSTRUCTION |                                  |
| AUTHORIZED                 | SIGNATORY: STATE BRIDGE ENGINEER |
| USE                        | ONLY PRINTS OF LATEST DATE       |

SHEET 35 OF 38 SHEETS BRIDGE NO. T-01-024 (C5H)



## APPROACH SLAB NOTES:

- 1. APPROACH SLAB TO BE 5000 PSI CEMENT CONCRETE.
- 2. PLACE LONGITUDINAL REINFORCEMENT PARALLEL TO CENTERLINE OF CONSTRUCTION. PLACE TRANSVERSE REINFORCEMENT PARALLEL TO
- 3. ALL REINFORCEMENT SHALL NOT BE COATED.

# APPROACH SLAB DETAILS SCALE: $\frac{1}{2}$ " = 1'-0"



# SECTION 23 - REMOVABLE STEEL PLATE DETAIL SCALE: \frac{1}{2}" = 1'-0"



SECTION 24 - REMOVABLE STEEL PLATE DETAIL

SCALE: \frac{1}{2}" = 1'-0"



PLAN OF TYPICAL REMOVABLE

APPROACH SLAB PANELS

SCALE: 3" = 1'-0"





- REMOVABLE CONCRETE PANEL NOTE:
- 1. LIFT HOOKS REQUIRED. USE #5 COATED REBAR AT QUARTER POINTS.
- 2. REMOVABLE PANEL APPROACH SLAB REINFORCEMENT IS TO BE THE SAME AS THAT USED FOR THE MAIN APPROACH SLAB.

SECTION 25 — REMOVABLE CONCRETE PANEL DETAIL

SCALE: ½" = 1'-0"

| JULY 12, 2025 | ISSUED FOR CONSTRUCTION          |
|---------------|----------------------------------|
| DATE          | DESCRIPTION                      |
|               | APPROVED FOR Any Sulla Jalen     |
| AUTHORIZED    | SIGNATORY: STATE BRIDGE ENGINEER |
| USE           | ONLY PRINTS OF LATEST DATE       |







PLACE TUBE AS CLOSE TO LIMIT OF SOIL DISTURBANCE AS POS