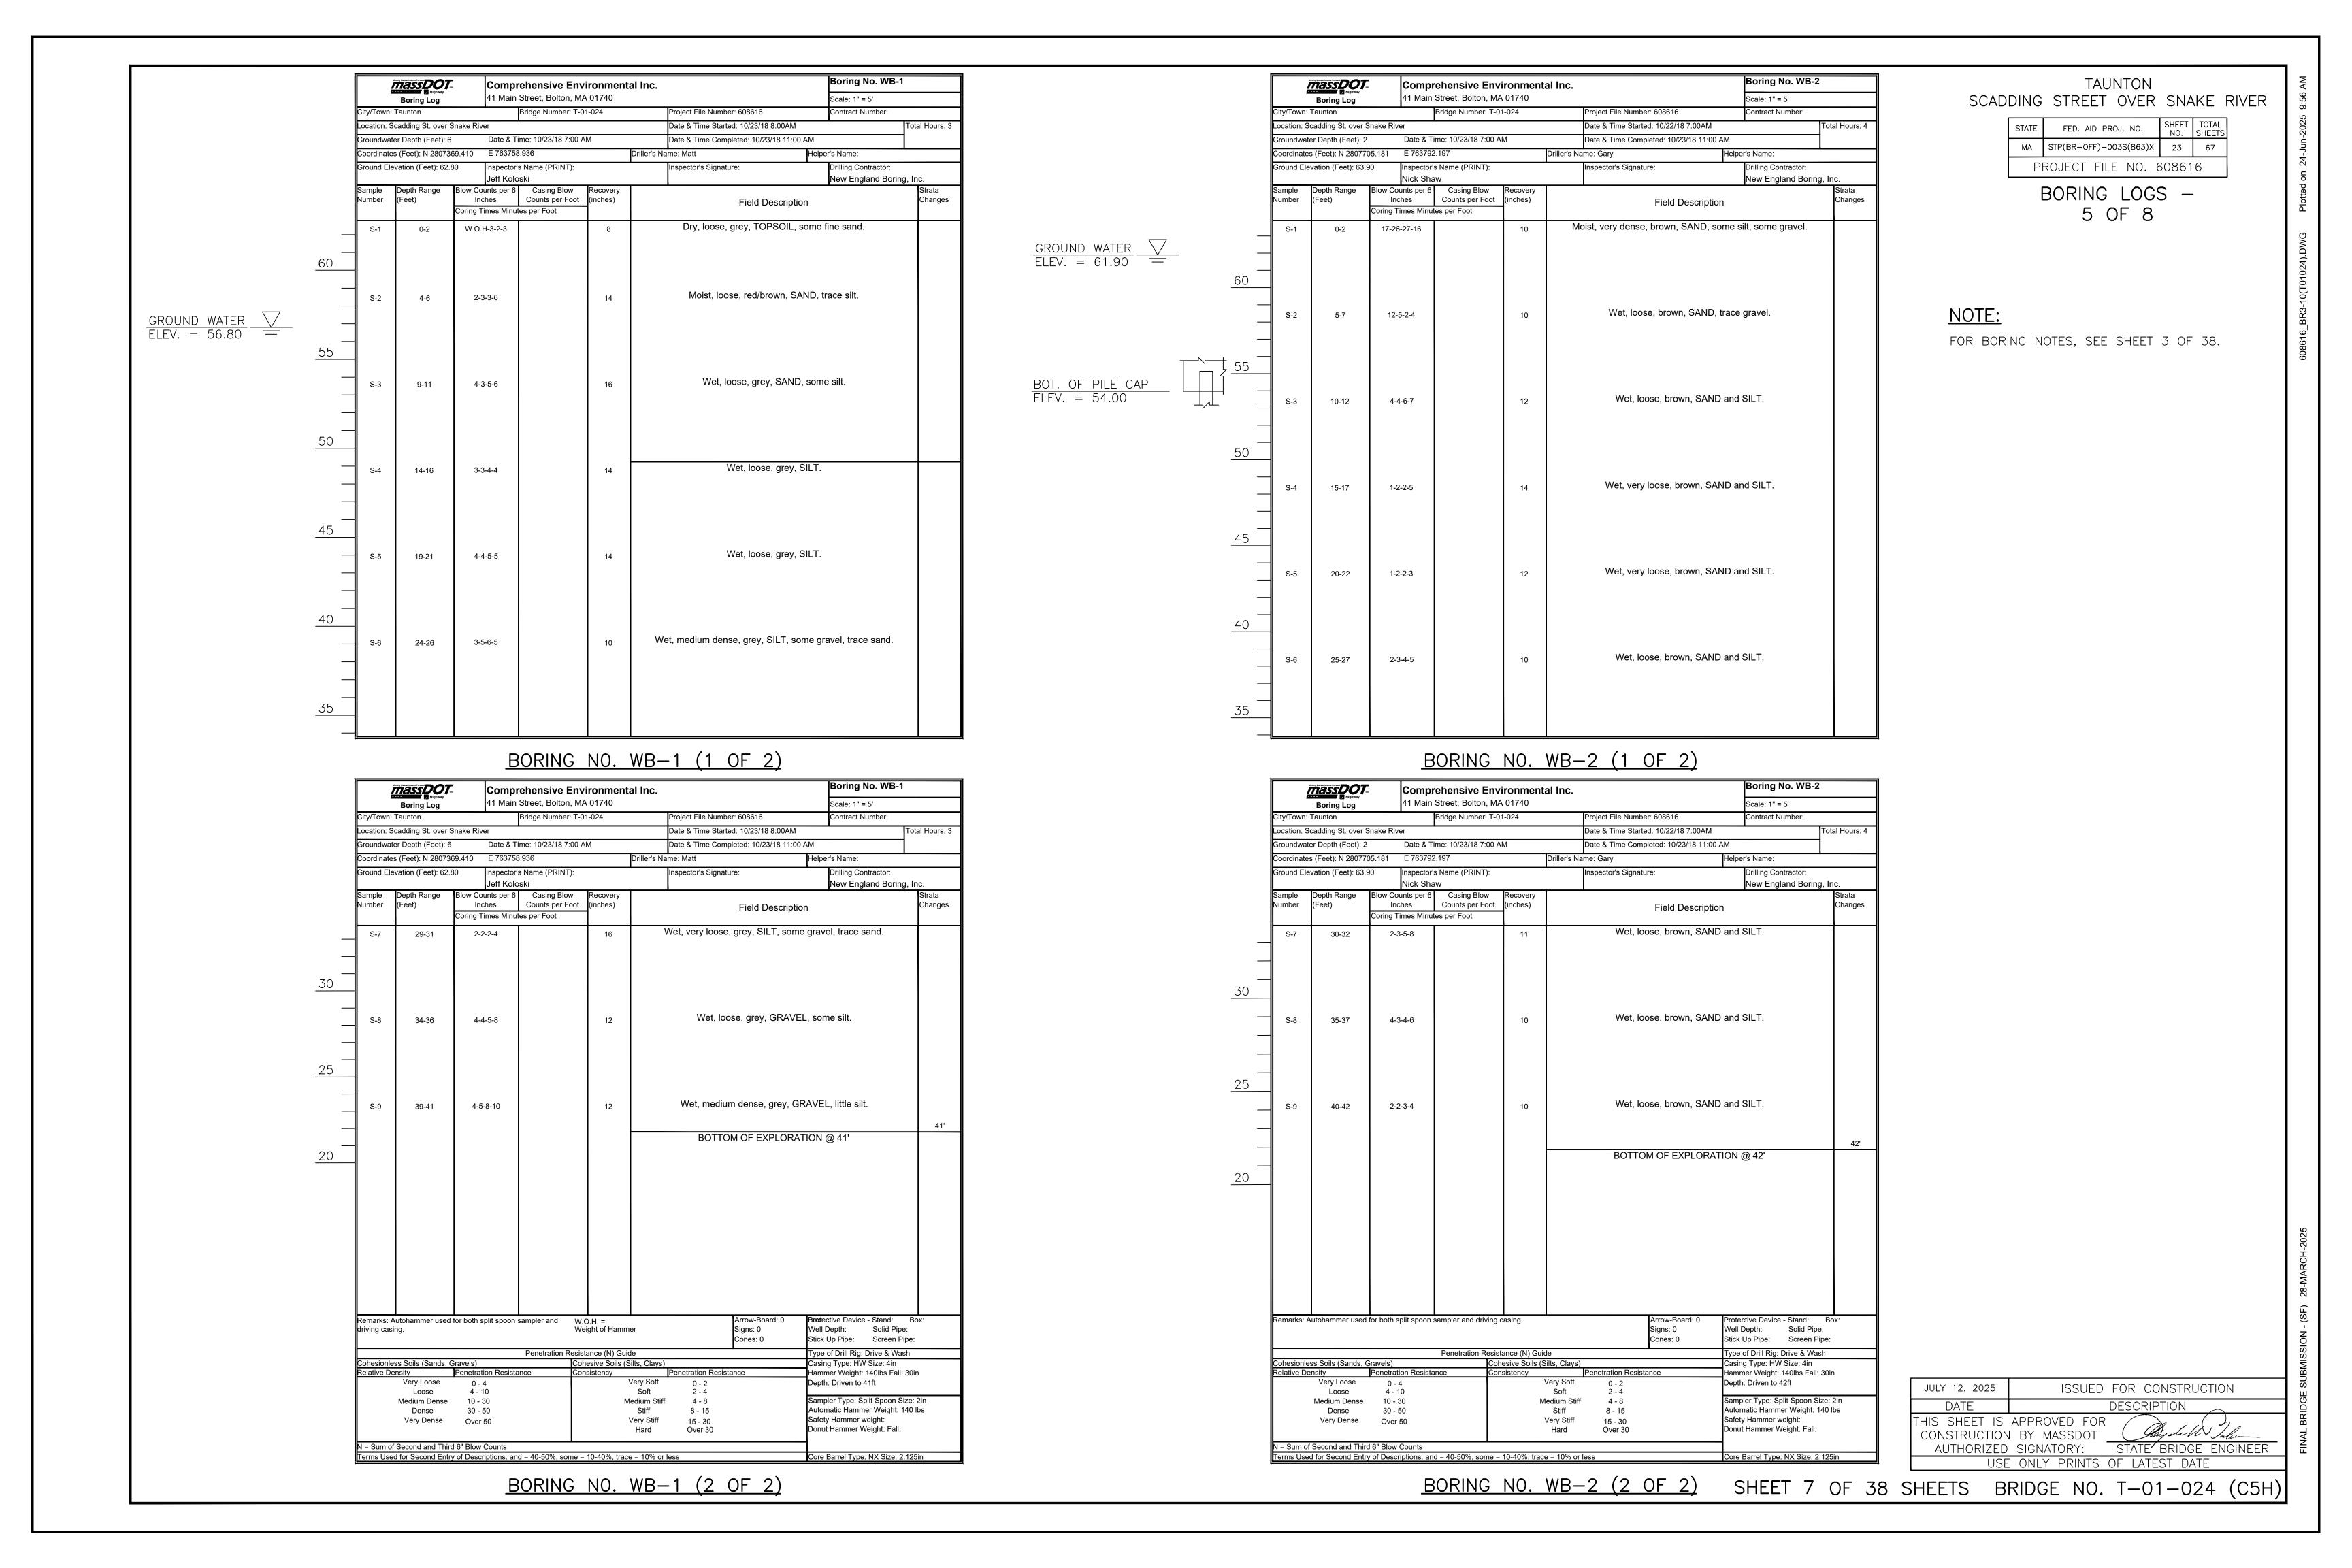

trad         | ce = 10% or les             | SS                           |                                        | Core Barrel Type                                    | : NX Size: 2.1                          | 125in        |  |  |

TAUNTON SCADDING STREET OVER SNAKE RIVER

STATE FED. AID PROJ. NO. SHEET TOTAL NO. SHEETS

MA STP(BR-OFF)-003S(863)X 21 67

PROJECT FILE NO. 608616

BORING LOGS - 3 OF 8

# NOTE:

 FOR BORING NOTES, SEE SHEET 3 OF 38.
 CUT OFF ELEVATION OF LEFT—IN—PLACE SHEETING AT NORTH ABUTMENT TO BE ELEVATION 52.0, SEE SHEET 20 OF 38.

JULY 12, 2025

ISSUED FOR CONSTRUCTION

DATE

DESCRIPTION

THIS SHEET IS APPROVED FOR CONSTRUCTION BY MASSDOT AUTHORIZED SIGNATORY:

USE ONLY PRINTS OF LATEST DATE

SHEET 5 OF 38 SHEETS BRIDGE NO. T-01-024 (C5H)

BORING NO. BB-3 (2 OF 2)





Comprehensive Environmental Inc. 41 Main Street, Bolton, MA 01740 Boring No. WB-3 Scale: 1" = 5' Contract Number: Project File Number: 608616 Date & Time Started: 10/22/18 7:00AM Location: Scadding St. over Snake River Groundwater Depth (Feet): 10 Date & Time: 10/22/18 7:00 AM Date & Time Completed: 10/22/18 11:00 AM Coordinates (Feet): N 2807788.775 E 763823.636 Driller's Name: Gary Ground Elevation (Feet): 63.90 Inspector's Name (PRINT): New England Boring, Inc. Sample Depth Range Blow Counts per 6 Casing Blow Recovery
Number (Feet) Inches Counts per Foot (inches) Field Description Coring Times Minutes per Foot Dry, dense, brown, SAND, little gravel. 33-25-19-16 NO RECOVERY. 6-3-5-14 GROUND WATER ELEV. = 53.90 Wet, medium dense, brown, SAND and SILT. 10-12 7-8-8-10 13 Wet, medium dense