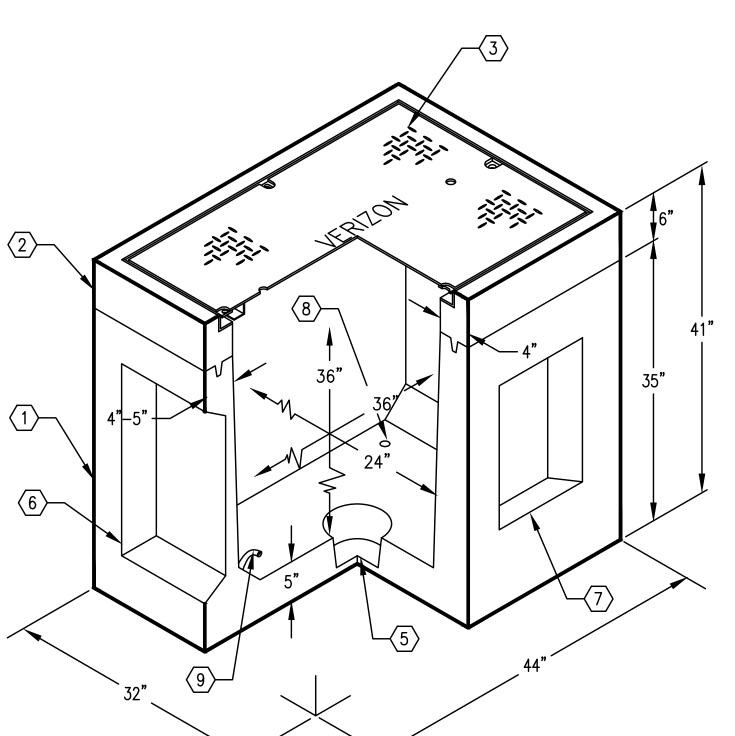

## MASSACHUSETTS DEPARTMENT OF TRANSPORTATION **HIGHWAY DIVISION**

PLAN AND PROFILE OF

TAUNTON SCADDING STREET

| STATE               | FED. AID PROJ. NO.     | SHEET<br>NO. | TOTAL<br>SHEETS |  |  |
|---------------------|------------------------|--------------|-----------------|--|--|
| MA                  | STP(BR-OFF)-003S(863)X | - 1          | 67              |  |  |
|                     | PROJECT FILE NO.       | 608616       |                 |  |  |
| TITLE SHEET & INDEX |                        |              |                 |  |  |