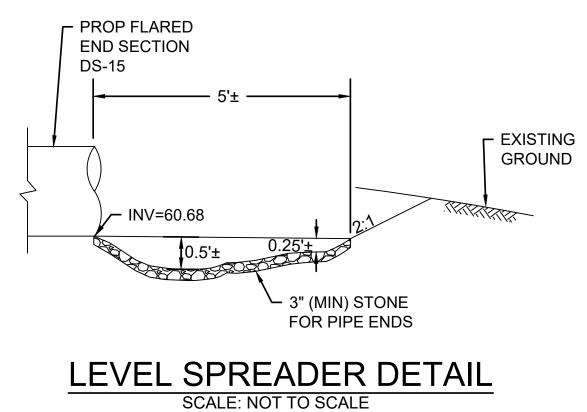

FECTIVENESS. DO NOT INSTALL IN WATERWAYS.

## PLAN VIEW



CAPTURE SEDIMENT AND

SECTION

## COMPOST FILTER TUBE

SCALE: NOT TO SCALE



TRENCH DETAIL (WATER)

SCALE: NOT TO SCALE



## WATER LINE CROSSING BELOW DRAIN OR SEWER SCALE: NOT TO SCALE



## PAVEMENT MATCH / MILL DETAIL SCALE: NOT TO SCALE



TRENCH DETAIL (SEWER)

SCALE: NOT TO SCALE

## **TAUNTON SCADDING STREET**



**CONSTRUCTION DETAILS** 





## **TURBIDITY BARRIER NOTES:**

- 1. TURBIDITY BARRIER NOT TO BE USED IN MOVING WATER.
- 2. PROVIDE SUPPLEMENTAL ANCHOR SYSTEM AS REQUIRED TO MAINTAIN BARRIER POSITION.

## FLOATING TURBIDITY BARRIER

SCALE: NOT TO SCALE



PLAN SCALE: NOT TO SCALE



**SECTION A-A** SCALE: NOT TO SCALE

GRAVEL PULL-OFF SCALE: NOT TO SCALE







## TREE PROTECTION - ROOT ZONE

SCALE: NOT TO SCALE



| CITY BOUNDS | STATION  | LENGTH | OFFSET |
|-------------|----------|--------|--------|
| 1           | 10+23.75 | 21.69' | L      |
| 2           | 10+23.75 | 13.83' | L      |
| 3           | 11+31.42 | 27.05' | L      |
| 4           | 12+03.17 | 18.00' | R      |
| 5           | 12+14.25 | 22.66' | L      |
| 6           | 12+14.44 | 30.31' | L      |
| 7           | 12+15.44 | 18.05' | R      |
| 8           | 12+15.64 | 26.00' | R      |
| 9           | 15+04.17 | 22.00' | L      |
| 10          | 15+05.35 | 18.00' | R      |
| 11          | 17+50.60 | 14.27' | R      |
| 12          | 18+58.27 | 10.10' | R      |





## PEDESTRIAN CURB RAMP DETAIL SCALE: NOT TO SCALE

SHOWN ON THE PLANS.

DETAIL 628.24.1 FOR BOLT AND POST INFORMATION.

4. ENCASED POSTS ARE NOT PERMITTED FOR CON