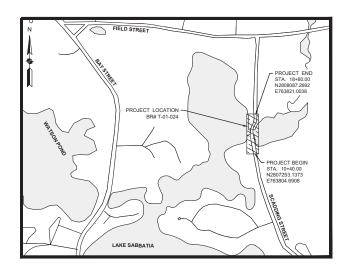

SCADDING STREET **BRIDGE NO. T-01-024** 

IN THE CITY OF

**TAUNTON BRISTOL COUNTY** 

FEDERAL AID PROJECT NO. STP(BR-OFF)-003S(863)X

THESE PLANS ARE SUPPLEMENTED BY THE LATEST EDITIONS OF THE FOLLOWING PUBLICATIONS, AS DIENTIFIED IN THE CONTRACT SPECIAL PROVISIONS: THE MASSDOT CONSTRUCTION STANDARD DEFAILS. THE MASSDOT STANDARD DRAWINGS FOR SIGNAS NO BUPPORTS, THE MASSDOT STANDARD DRAWINGS FOR SIGNAS AND HIGHWAY LIGHTING. THE MASSDOT STANDARD DRAWINGS, THE THE MASSDOT OVERHEAD SIGNAL STRUCTURE AND FOUNDATION STANDARD DRAWINGS, THE MASSDOT TRAFFIC MANAGEMENT PLANS AND DETAIL DRAWINGS, AND THE ANSI AMERICAN STANDARD FOR NURSERY TRACKED.

LENGTH OF PROJECT = 840 00 FEET = 0.159 MILES