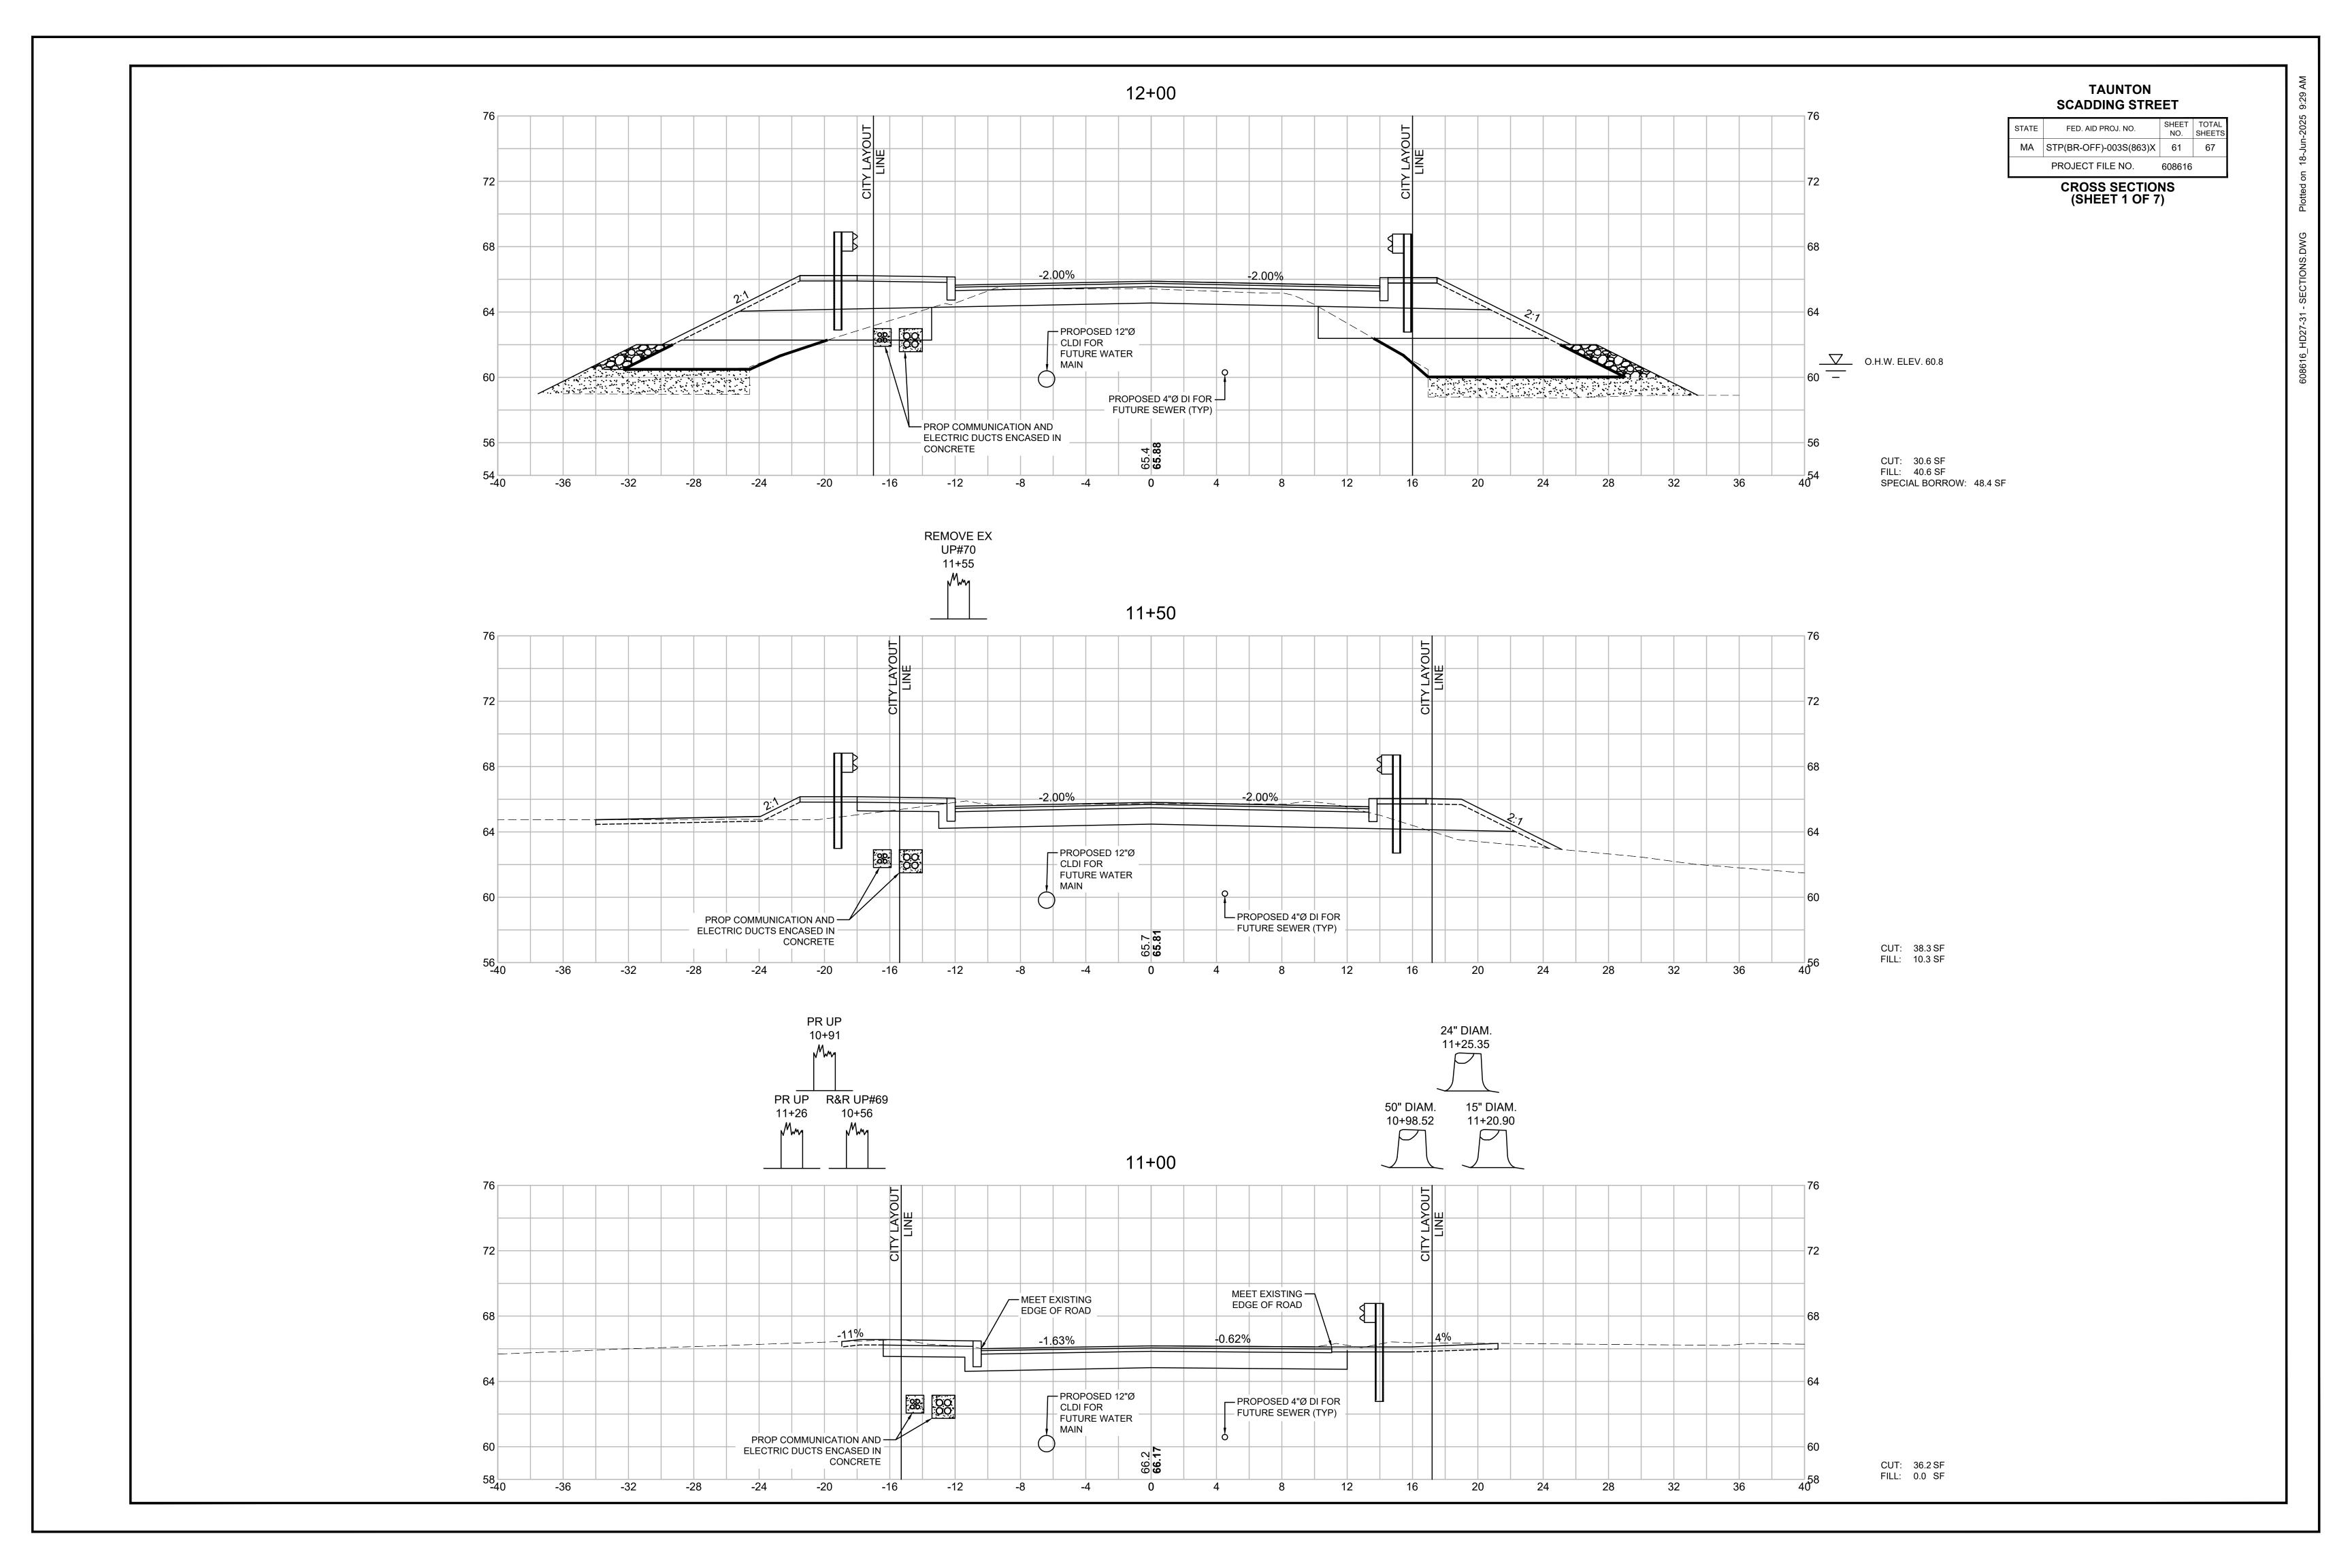

#### **INDEX**

| SHEET NO. | DESCRIPTION                    |
|-----------|--------------------------------|
| 1         | TITLE SHEET & INDEX            |
| 2         | LEGEND & ABBREVIATIONS         |
| 3         | GENERAL NOTES                  |
| 4         | SURVEY CONTROL PLAN            |
| 5 - 6     | TYPICAL SECTIONS               |
| 7         | CONSTRUCTION PLAN              |
| 8 - 9     | PROFILE (2 SHEETS)             |
| 10        | CURB TIE & GRADING PLAN        |
| 11        | SIGN & PAVEMENT MARKINGS PLAN  |
| 12 - 13   | TEMPORARY TRAFFIC CONTROL PLAN |
| 14 - 15   | UTILITY PLANS                  |
| 16        | WETLAND REPLICATION PLAN       |
| 17 - 54   | BRIDGE PLANS                   |
| 55 - 60   | CONSTRUCTION DETAILS           |
| 61 - 67   | CROSS SECTIONS                 |
|           |                                |