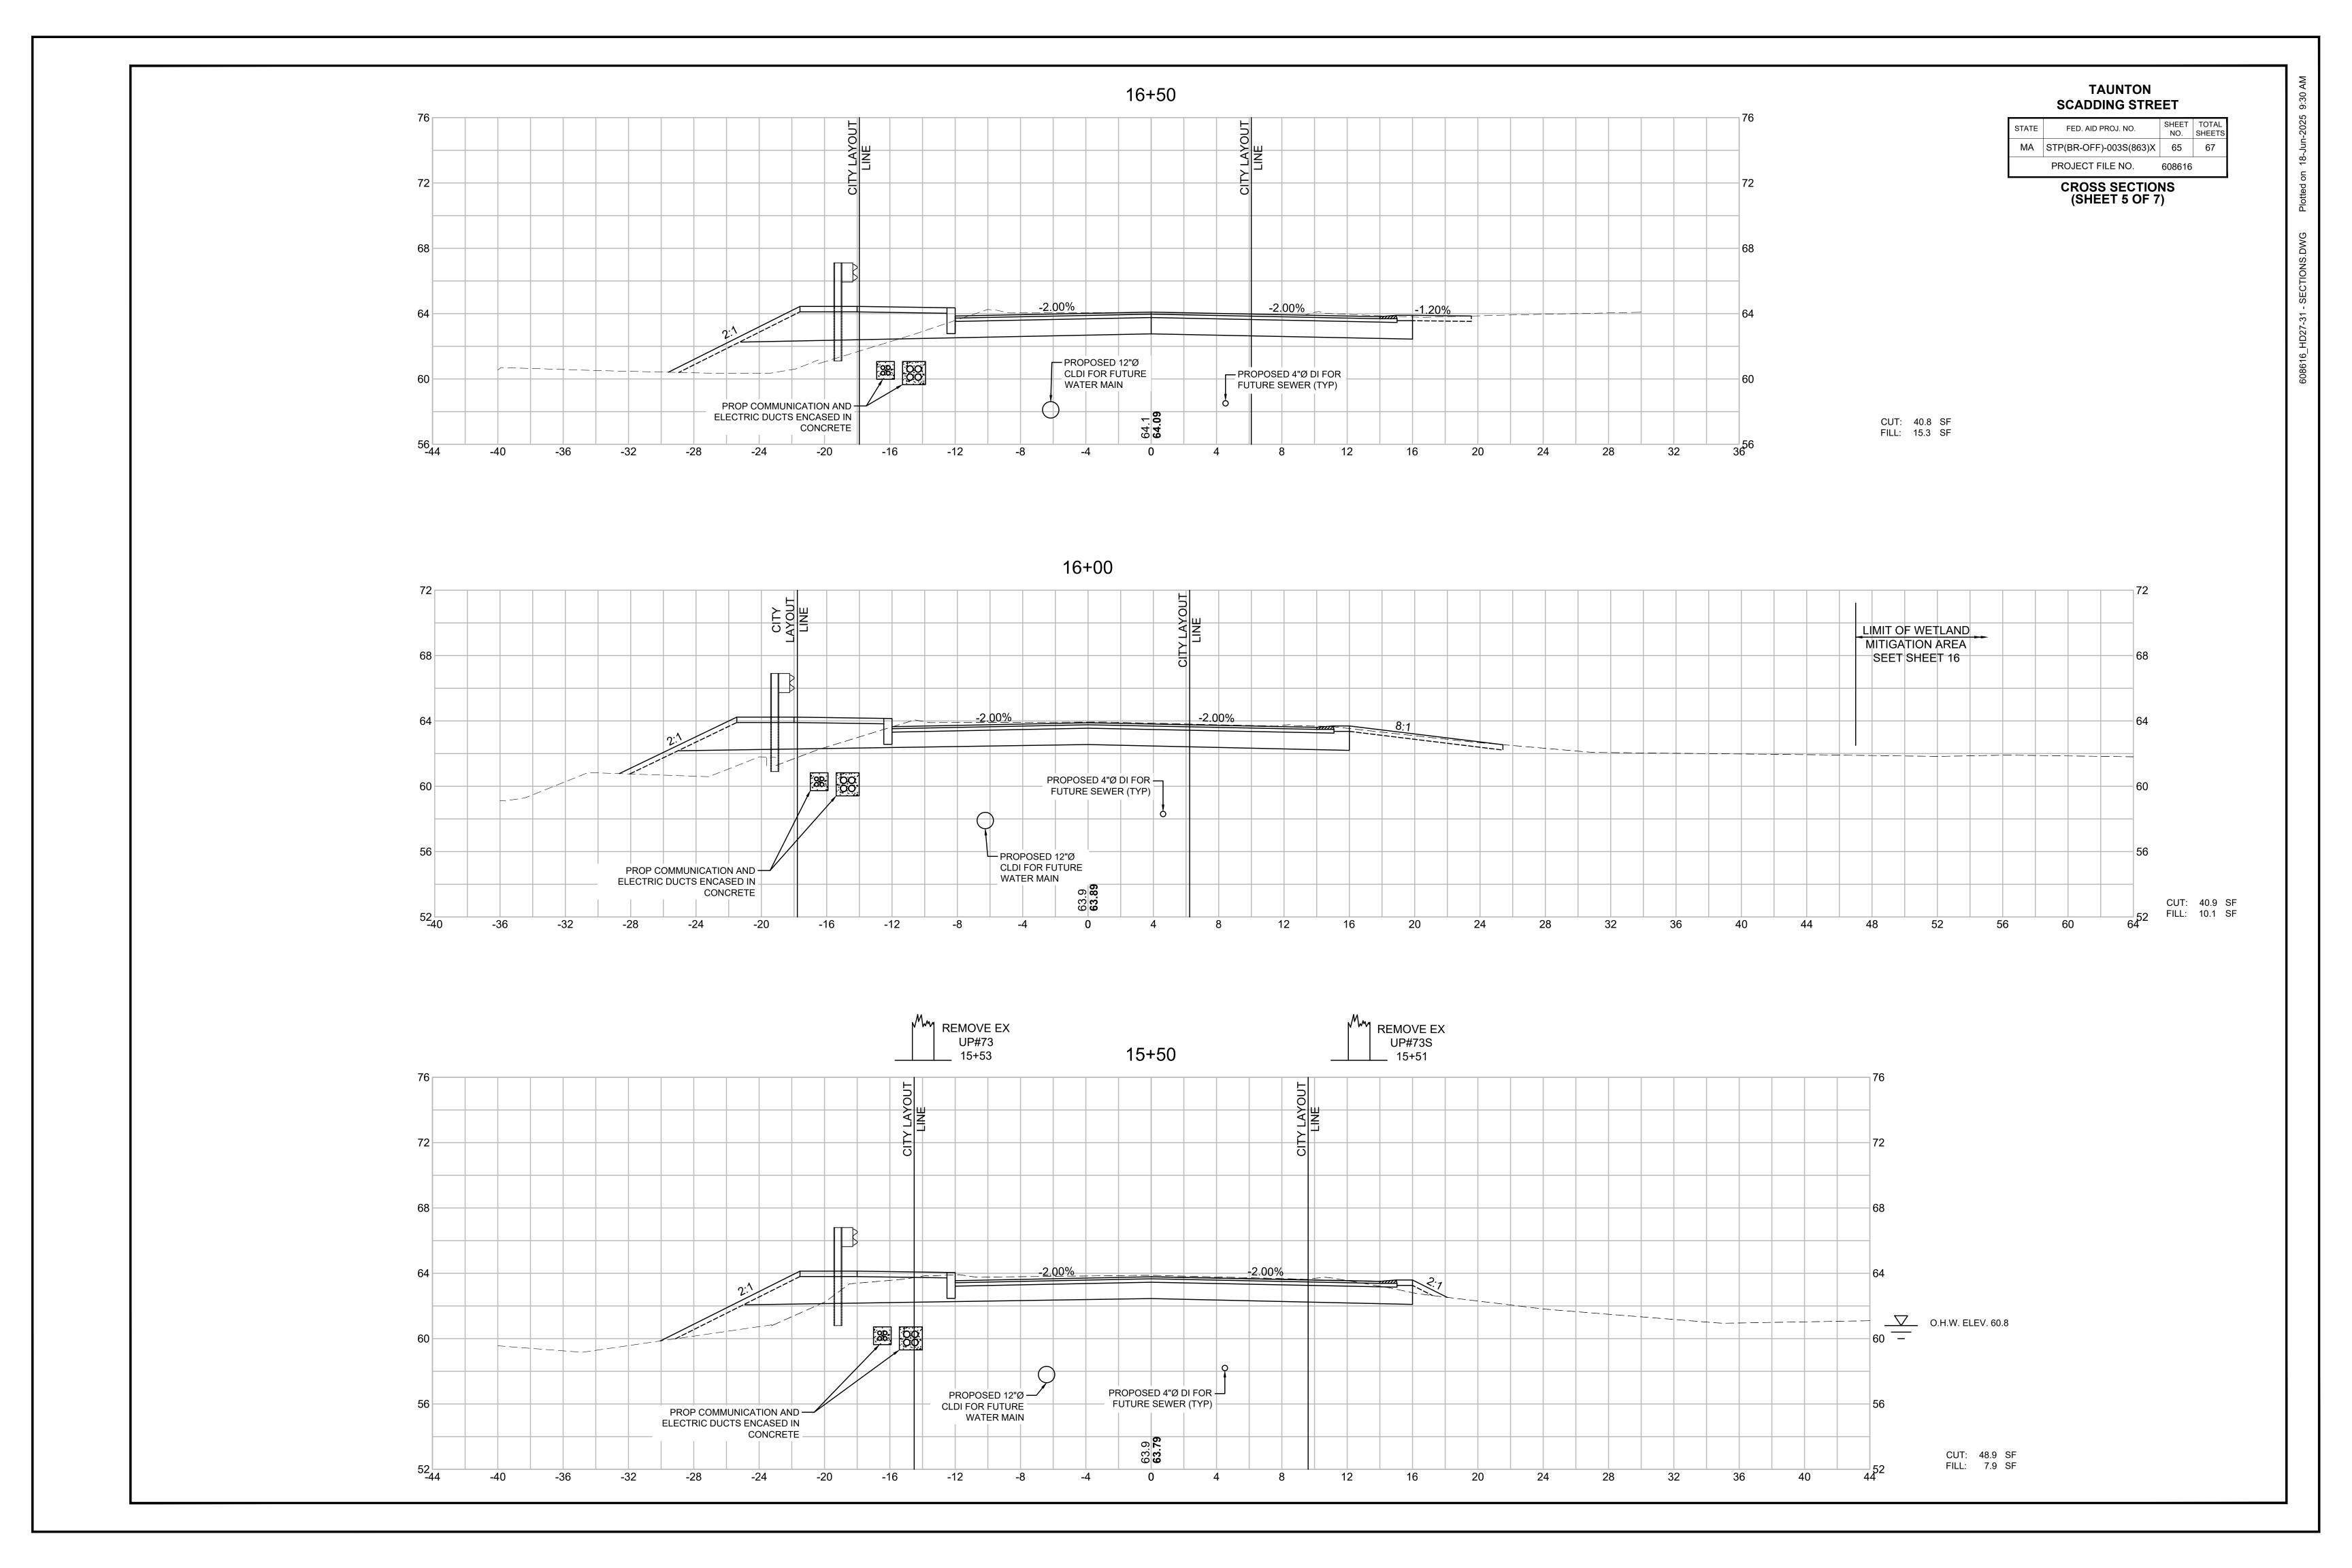

#### **INDEX**

| SHEET NO. | DESCRIPTION                    |
|-----------|--------------------------------|
| 1         | TITLE SHEET & INDEX            |
| 2         | LEGEND & ABBREVIATIONS         |
| 3         | GENERAL NOTES                  |
| 4         | SURVEY CONTROL PLAN            |
| 5 - 6     | TYPICAL SECTIONS               |
| 7         | CONSTRUCTION PLAN              |
| 8 - 9     | PROFILE (2 SHEETS)             |
| 10        | CURB TIE & GRADING PLAN        |
| 11        | SIGN & PAVEMENT MARKINGS PLAN  |
| 12 - 13   | TEMPORARY TRAFFIC CONTROL PLAN |
| 14 - 15   | UTILITY PLANS                  |
| 16        | WETLAND REPLICATION PLAN       |
| 17 - 54   | BRIDGE PLANS                   |
| 55 - 60   | CONSTRUCTION DETAILS           |
| 61 - 67   | CROSS SECTIONS                 |
|           |                                |