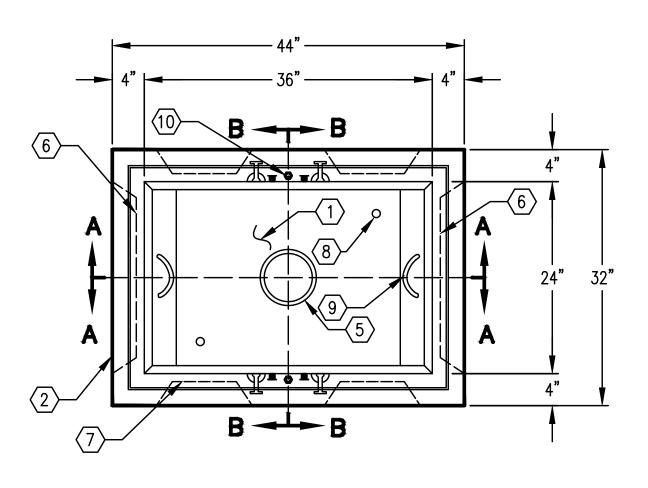

#### **INDEX**

| SHEET NO. | DESCRIPTION                    |
|-----------|--------------------------------|
| 1         | TITLE SHEET & INDEX            |
| 2         | LEGEND & ABBREVIATIONS         |
| 3         | GENERAL NOTES                  |
| 4         | SURVEY CONTROL PLAN            |
| 5 - 6     | TYPICAL SECTIONS               |
| 7         | CONSTRUCTION PLAN              |
| 8 - 9     | PROFILE (2 SHEETS)             |
| 10        | CURB TIE & GRADING PLAN        |
| 11        | SIGN & PAVEMENT MARKINGS PLAN  |
| 12 - 13   | TEMPORARY TRAFFIC CONTROL PLAN |
| 14 - 15   | UTILITY PLANS                  |
| 16        | WETLAND REPLICATION PLAN       |
| 17 - 54   | BRIDGE PLANS                   |
| 55 - 60   | CONSTRUCTION DETAILS           |
| 61 - 67   | CROSS SECTIONS                 |
|           |                                |