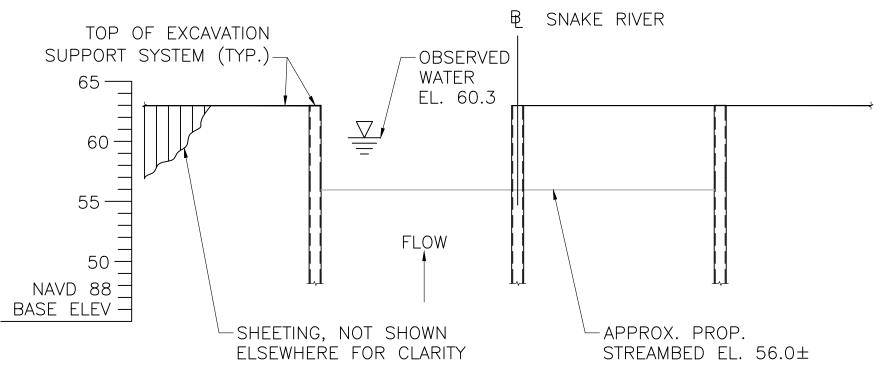

## MASSACHUSETTS DEPARTMENT OF TRANSPORTATION **HIGHWAY DIVISION**

PLAN AND PROFILE OF

TAUNTON SCADDING STREET

| STATE               | FED. AID PROJ. NO.     | SHEET<br>NO. | TOTAL<br>SHEETS |  |  |
|---------------------|------------------------|--------------|-----------------|--|--|
| MA                  | STP(BR-OFF)-003S(863)X | - 1          | 67              |  |  |
|                     | PROJECT FILE NO.       | 608616       |                 |  |  |
| TITLE SHEET & INDEX |                        |              |                 |  |  |

SCADDING STREET **BRIDGE NO. T-01-024** 

IN THE CITY OF

**TAUNTON BRISTOL COUNTY** 

FEDERAL AID PROJECT NO. STP(BR-OFF)-003S(863)X

THESE PLANS ARE SUPPLEMENTED BY THE LATEST EDITIONS OF THE FOLLOWING PUBLICATIONS, AS DIENTIFIED IN THE CONTRACT SPECIAL PROVISIONS: THE MASSDOT CONSTRUCTION STANDARD DEFAILS. THE MASSDOT STANDARD DRAWINGS FOR SIGNAS NO BUPPORTS, THE MASSDOT STANDARD DRAWINGS FOR SIGNAS AND HIGHWAY LIGHTING. THE MASSDOT STANDARD DRAWINGS, THE THE MASSDOT OVERHEAD SIGNAL STRUCTURE AND FOUNDATION STANDARD DRAWINGS, THE MASSDOT TRAFFIC MANAGEMENT PLANS AND DETAIL DRAWINGS, AND THE ANSI AMERICAN STANDARD FOR NURSERY TRACKED.