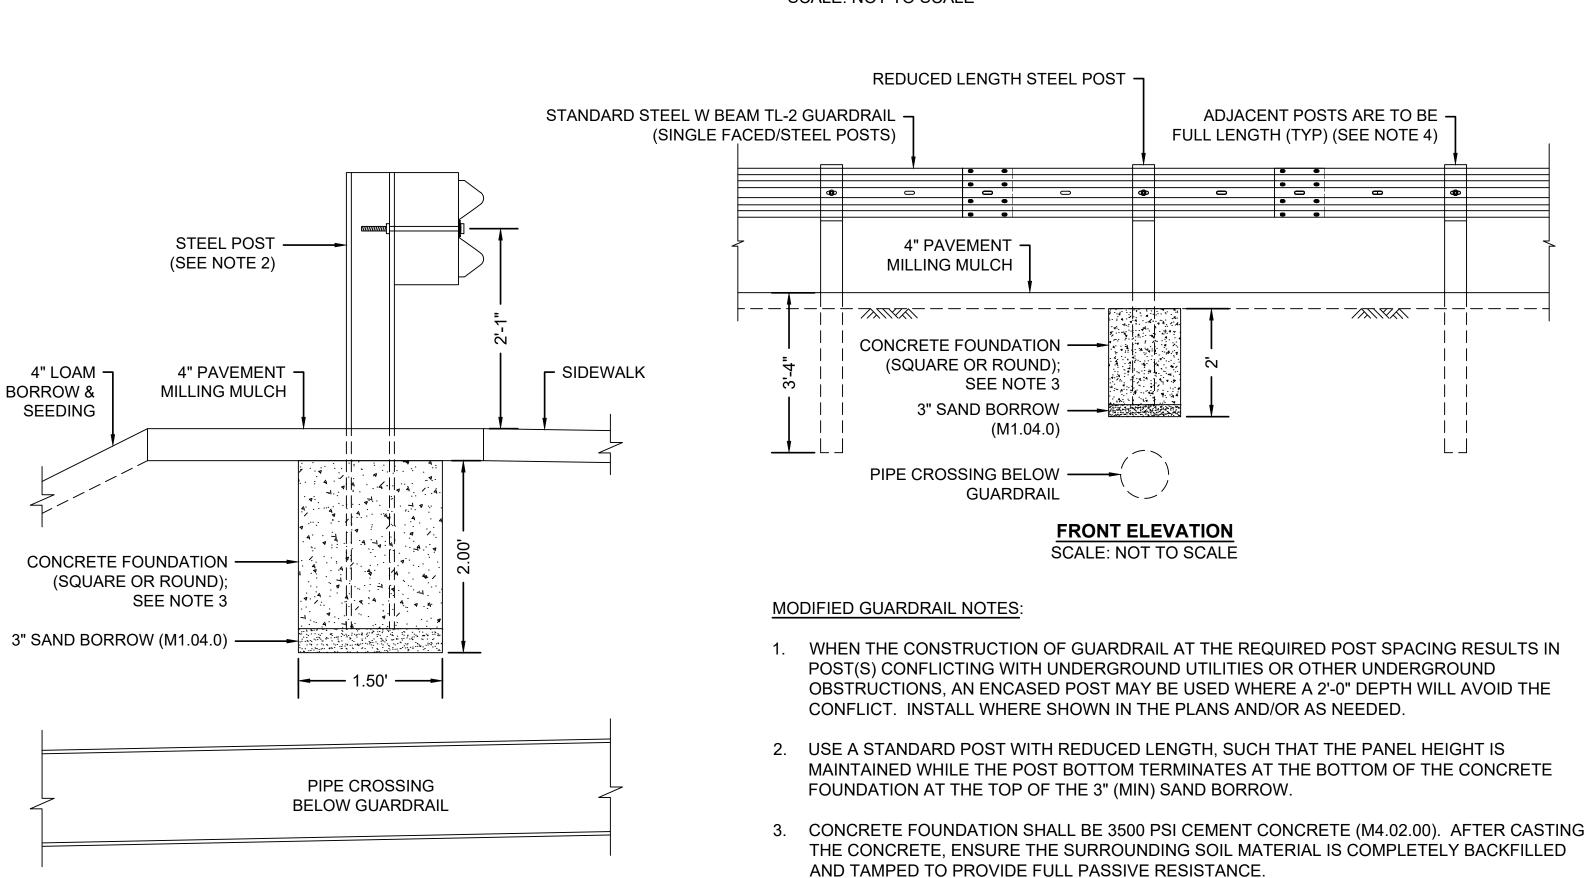

## MASSACHUSETTS DEPARTMENT OF TRANSPORTATION **HIGHWAY DIVISION**

PLAN AND PROFILE OF

TAUNTON SCADDING STREET

| STATE               | FED. AID PROJ. NO.     | SHEET<br>NO. | TOTAL<br>SHEETS |  |  |
|---------------------|------------------------|--------------|-----------------|--|--|
| MA                  | STP(BR-OFF)-003S(863)X | - 1          | 67              |  |  |
|                     | PROJECT FILE NO.       | 608616       |                 |  |  |
| TITLE SHEET & INDEX |                        |              |                 |  |  |