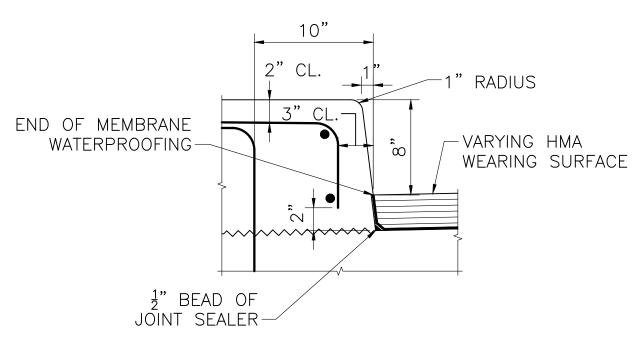

|
|---------------------------------------------------------|------|------|------|------|------|
| STATE OF BEAM DIRECTION BEAM #1 BEAM #2 BEAM #3 BEAM #4 |      |      |      |      |      |
| CAMBER AT TRANSFER                                      | UP   | 0.35 | 0.35 | 0.35 | 0.35 |
| CAMBER AT ERECTION                                      | UP   | 0.52 | 0.54 | 0.55 | 0.58 |
| FINAL NCDL DEFLECTION                                   | DOWN | 0.06 | 0.08 | 0.08 | 0.01 |
| FINAL CDL DEFLECTION                                    | DOWN | 0.27 | 0.19 | 0.16 | 0.14 |



NOTE: PRESTRESSING STRANDS IN THE BEAM ARE NOT SHOWN FOR CLARITY.

> SECTION THRU SIDEWALK SCALE: 1" = 1'-0"



NOTE: PRESTRESSING STRANDS IN THE BEAM ARE NOT SHOWN FOR CLARITY.

SECTION THRU SAFETY CURB

SCALE: 1" = 1'-0"



## FACE OF CURB NOTES:

- 1. SPRAY MEMBRANE UP TO BOTTOM OF CURB.
- 2. DIMENSIONS AT THE FACE OF CURB ARE THE SAME FOR THE SAFETY CURB.
- 3. HMA THICKNESS VARIES (3" MIN.) AT CURB FACE ALONG LENGTH OF BRIDGE TO ACCOMMODATE VERTICAL CURVE AND NEXT D BEAM CAMBER.

## FACE OF SIDEWALK CURB DETAILS SCALE: $1\frac{1}{2}$ " = 1'-0"

| JULY 12, 2025              | ISSUED FOR CONSTRUCTION          |
|----------------------------|----------------------------------|
| DATE                       | DESCRIPTION                      |
| THIS SHEET IS CONSTRUCTION |                                  |
| AUTHORIZED                 | SIGNATORY: STATE BRIDGE ENGINEER |
| USE                        | ONLY PRINTS OF LATEST DATE       |

SHEET 35 OF 38 SHEETS BRIDGE NO. T-01-024 (C5H)



## APPROACH SLAB NOTE