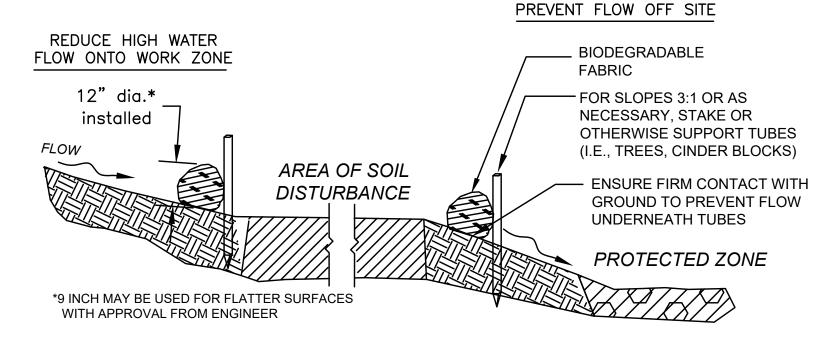

REMOVABLE CONCRETE PANEL NOTE:
- 1. LIFT HOOKS REQUIRED. USE #5 COATED REBAR AT QUARTER POINTS.
- 2. REMOVABLE PANEL APPROACH SLAB REINFORCEMENT IS TO BE THE SAME AS THAT USED FOR THE MAIN APPROACH SLAB.

SECTION 25 — REMOVABLE CONCRETE PANEL DETAIL

SCALE: ½" = 1'-0"

| JULY 12, 2025 | ISSUED FOR CONSTRUCTION          |
|---------------|----------------------------------|
| DATE          | DESCRIPTION                      |
|               | APPROVED FOR Any Sulla Jalen     |
| AUTHORIZED    | SIGNATORY: STATE BRIDGE ENGINEER |
| USE           | ONLY PRINTS OF LATEST DATE       |







PLACE TUBE AS CLOSE TO LIMIT OF SOIL DISTURBANCE AS POSSIBLE, ALONG CONTOURS, AND PERPENDICULAR TO FLOW.

ADJUST LOCATION AS REQUIRED FOR OPTIMUM EFFECTIVENESS. DO NOT INSTALL IN WATERWAYS.

## PLAN VIEW



CAPTURE SEDIMENT AND

SECTION

## COMPOST FILTER TUBE

SCALE: NOT TO SCALE



TRENCH DETAIL (WATER)

SCALE: NOT TO SCALE



## WATER LINE CROSSING BELOW DRAIN OR SEWER SCALE: NOT TO SCALE



## PAVEMENT MATCH / MILL DETAIL SCALE: NOT TO SCALE



TRENCH DETAIL (SEWER)

SCALE: NOT TO SCALE

## **TAUNTON SCADDING STREET**



**CONSTRUCTION DETAILS** 





## **TURBIDITY BARRIER NOTES:**

- 1. TURBIDITY BARRIER NOT TO BE USED IN MOVING WATER.
- 2. PROVIDE SUPPLEMENTAL ANCHOR SYSTEM AS REQUIRED TO MAINTAIN BARRIER POSITION.

## FLOATING TURBIDITY BARRIER

SCALE: NOT TO SCALE



PLAN SCALE: NOT TO SCALE



**SECTION A-A** SCALE: NOT TO SCALE

GRAVEL PULL-OFF SCALE: NOT TO SCALE







## TREE PROTECTION - ROOT ZONE

SCALE: NOT TO SCALE



| CITY BOUNDS | STATION  | LENGTH | OFFSET |
|---------