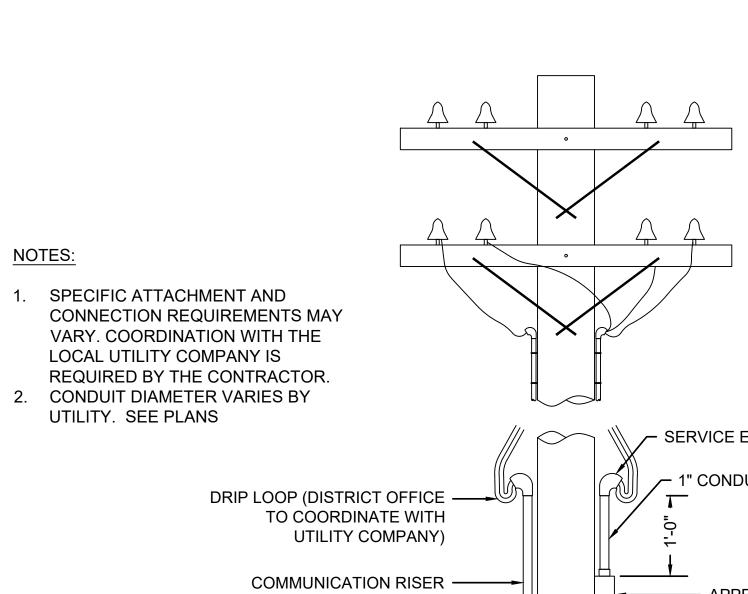

#### **INDEX**

| SHEET NO. | DESCRIPTION                    |
|-----------|--------------------------------|
| 1         | TITLE SHEET & INDEX            |
| 2         | LEGEND & ABBREVIATIONS         |
| 3         | GENERAL NOTES                  |
| 4         | SURVEY CONTROL PLAN            |
| 5 - 6     | TYPICAL SECTIONS               |
| 7         | CONSTRUCTION PLAN              |
| 8 - 9     | PROFILE (2 SHEETS)             |
| 10        | CURB TIE & GRADING PLAN        |
| 11        | SIGN & PAVEMENT MARKINGS PLAN  |
| 12 - 13   | TEMPORARY TRAFFIC CONTROL PLAN |
| 14 - 15   | UTILITY PLANS                  |
| 16        | WETLAND REPLICATION PLAN       |
| 17 - 54   | BRIDGE PLANS                   |
| 55 - 60   | CONSTRUCTION DETAILS           |
| 61 - 67   | CROSS SECTIONS                 |
|           |                                |