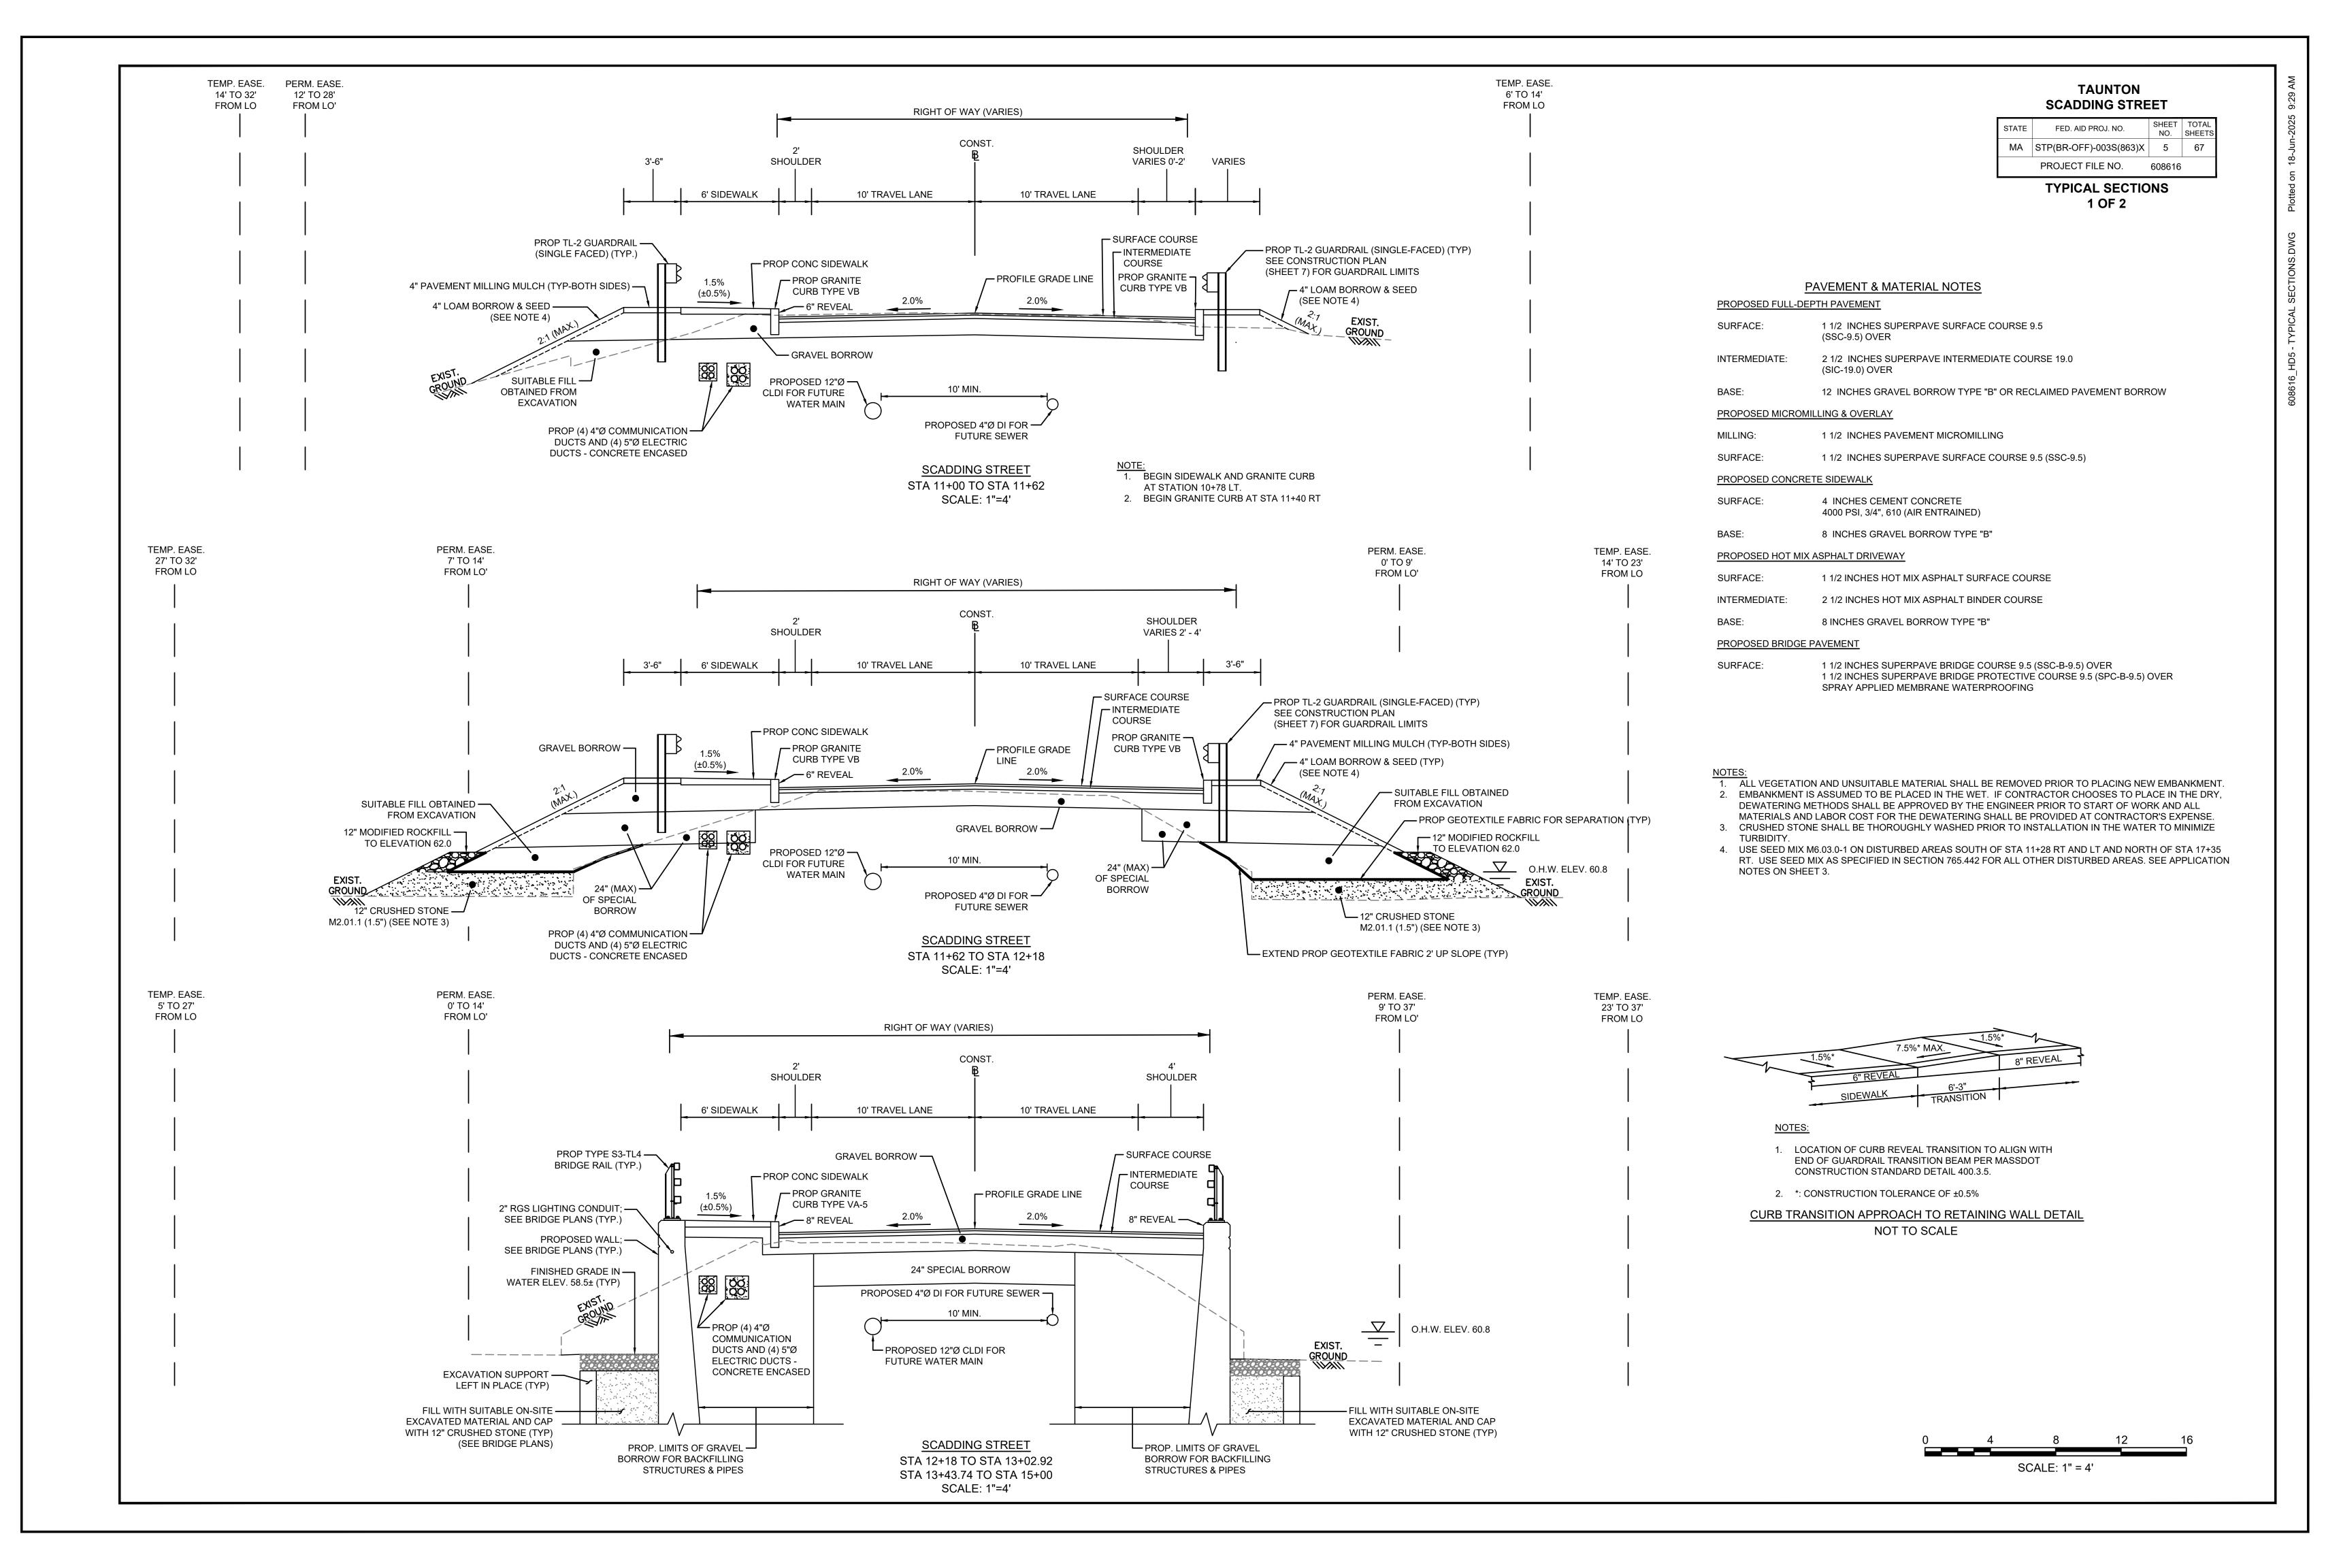

842.202 66.414 0.999975078921141

- 3. ELEVATIONS SHOWN HEREON ARE RESULTANT FROM GPS OBSERVATIONS, CONVENTIONAL TOTAL STATION TRAVERSING AND DIFFERENTIAL LEVELING AND ARE RELATED TO THE NORTH AMERICAN VERTICAL DATUM OF 1988 (NAVD 88) GEOID 12B AND SOURCE CONTROL POINTS' ELEVATIONS AND COMBINED SCALE FACTOR AND ARE REFERENCED FROM MASS DOT BENCHMARK 6813.
- 4. DIVISIONS OF PRIVATE OWNERSHIPS ARE COMPILED FROM DEEDS, RECORD PLANS AND ASSESSOR'S MAPS.

TAUNTON SCADDING STREET

| STATE | FED. AID PROJ. NO.     | SHEET<br>NO. | TOTAL<br>SHEETS |
|-------|------------------------|--------------|-----------------|
| MA    | STP(BR-OFF)-003S(863)X | 4            | 67              |
|       | PROJECT FILE NO.       | 608616       |                 |

**SURVEY CONTROL PLAN** 



SCALE: 1" = 40'







| STATE | FED. AID PROJ. NO.     | SHEET<br>NO. | TOTAL<br>SHEETS |
|-------|------------------------|--------------|-----------------|
| MA    | STP(BR-OFF)-003S(863)X | 6            | 67              |
|       | PROJECT FILE NO.       | 608616       |                 |

TYPICAL SECTIONS 2 OF 2





SCADDING STREET - BRIDGE SECTION
STA 13+02.92 TO STA 13+43.74
SCALE: 1"=4'



**TAUNTON SCADDING STREET** STATE FED. AID PROJ. NO. MA STP(BR-OFF)-003S(863)X 8 PROJECT FILE NO. PROFILE (SHEET 1 OF 2) LOW POINT ELEV = 65.76 HIGH POINT ELEV = 67.82 LOW POINT \$TA = 11+69.37 HIGH POINT STA = 13+23.16 PVI STA = 12+01.64 PVI STA = 13+23.12 PVI ELEV = 65.41 PVI ELEV = 68.45 A.D. = 3.25% A.D. = -5.00%K = 36.88 K = 20.00120' VC 100.00' VC 262.0' HSD 265.8' SSD MICROMILL & OVERLAY MICROMILL & OVE ST