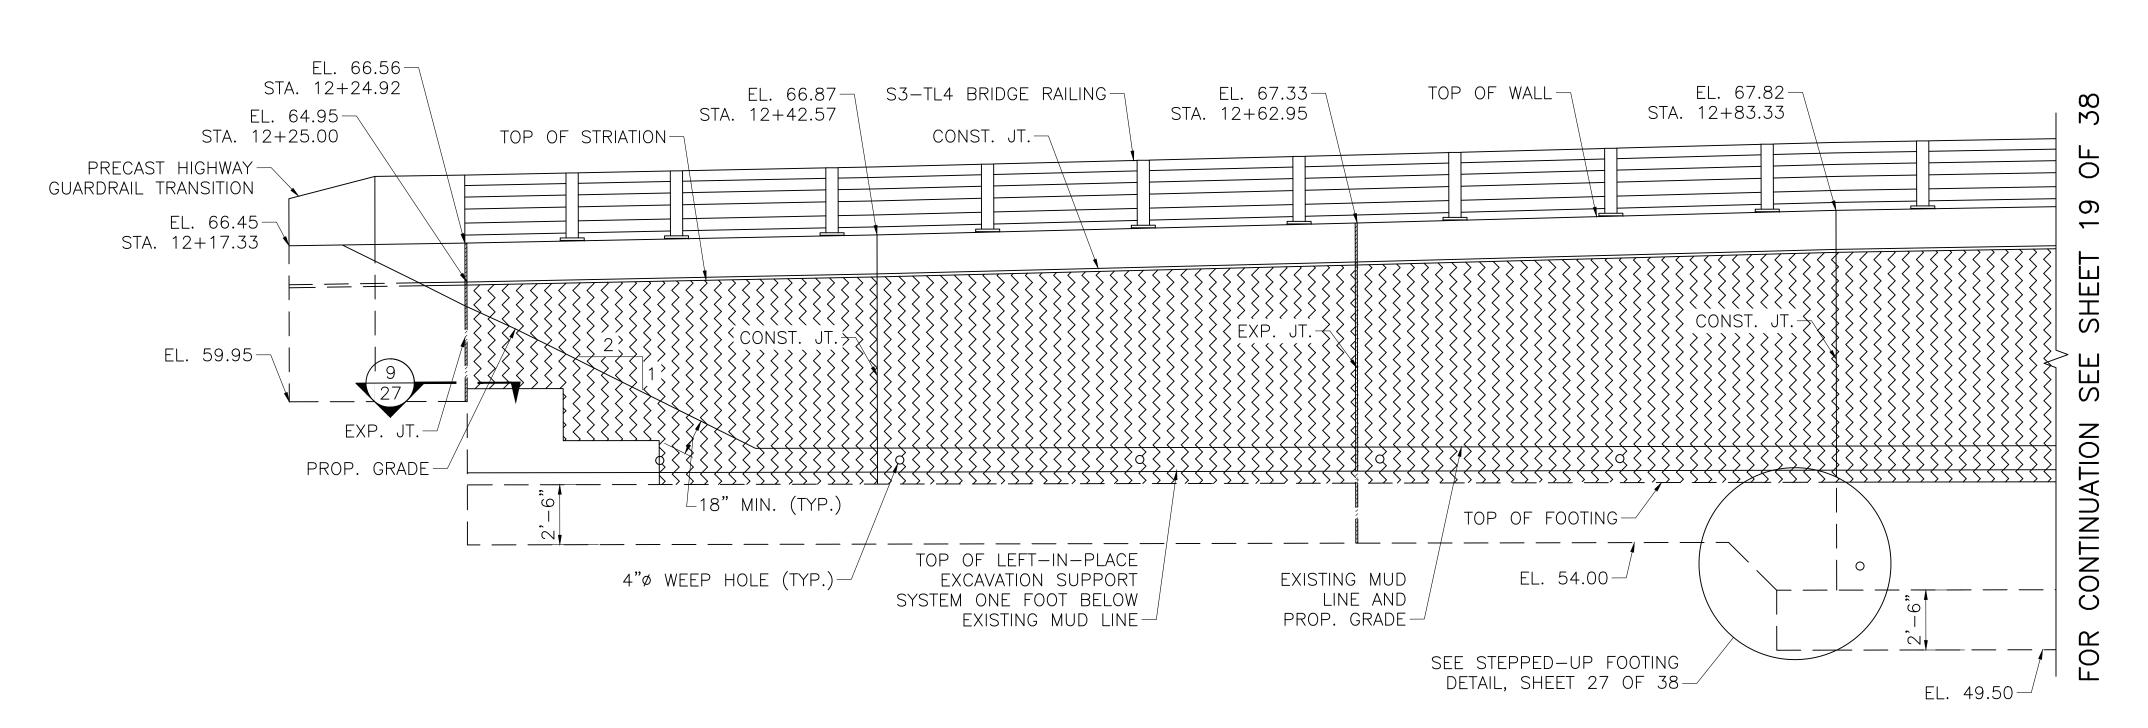

PTION

THIS SHEET IS APPROVED FOR CONSTRUCTION BY MASSDOT AUTHORIZED SIGNATORY:

STATE BRIDGE ENGINEER

USE ONLY PRINTS OF LATEST DATE

3. PILES AND SHEETING OMITTED FOR CLARITY.

TAUNTON SCADDING STREET OVER SNAKE RIVER

| STATE | FED. AID PROJ. NO.     | SHEET<br>NO. | TOTAL<br>SHEETS |
|-------|------------------------|--------------|-----------------|
| MA    | STP(BR-OFF)-003S(863)X | 39           | 67              |
| Р     | ROJECT FILE NO. 6      | 50861        | 6               |

SE RETAINING WALL PLAN AND ELEVATION

PRECAST HIGHWAY
GUARDRAIL TRANSITION

THE SCADDING
STEPPED-UP
FOOTING
BACK FACE OF STEM
AT BASE OF WALL

EXP. JI.

THE SCADDING
STEPPED-UP
FOOTING

# PARTIAL SOUTHEAST RETAINING WALL PLAN SCALE: \(\frac{1}{4}\) = 1'-0"

(CURVED)

FACE OF RETAINING WALL

CONST. JT.—



PARTIAL SOUTHEAST RETAINING WALL ELEVATION

SCALE:  $\frac{1}{4}$ " = 1'-0"

NOTE:

1. SEE SHEET 22 OF 38 FOR RETAINING WALL NOTES.

JULY 12, 2025

ISSUED FOR CONSTRUCTION

DATE

DESCRIPTION

THIS SHEET IS APPROVED FOR CONSTRUCTION BY MASSDOT AUTHORIZED SIGNATORY:

USE ONLY PRINTS OF LATEST DATE















SHEET 30 OF 38 SHEETS BRIDGE NO. T-01-024 (C5H)



SHEET 31 OF 38 SHEETS BRIDGE NO. T-01-024 (C5H)





UTILITY SUPPORT DETAIL—U2 — WATER MAIN

SCALE: \( \frac{3}{4} \) = 1'-0"



# UTILITY SUPPORT DETAIL-U2 - SEWER LINE SCALE: \(\frac{3}{4}\)" = 1'-0"



UTILITY SUPPORT DETAIL—U1

SCALE: \(\frac{3}{4}\)" = 1'-0"

## **UTILITY SUPPORT NOTES:**

- 1. ALL STRUCTURAL STEEL FOR UTILITY SUPPORTS SHALL CONFORM TO AASHTO M 270 GRADE 36. ALL STRUCTURAL STEEL AND FASTENERS SHALL BE HOT-DIP