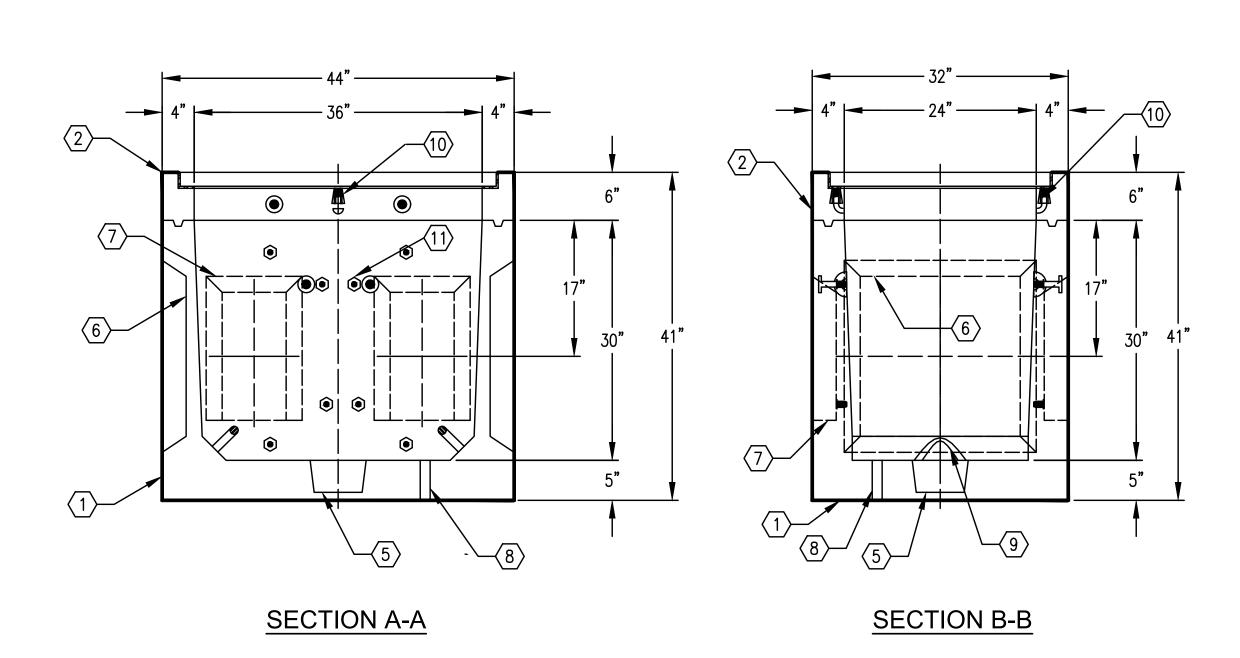

#### **INDEX**

| SHEET NO. | DESCRIPTION                    |
|-----------|--------------------------------|
| 1         | TITLE SHEET & INDEX            |
| 2         | LEGEND & ABBREVIATIONS         |
| 3         | GENERAL NOTES                  |
| 4         | SURVEY CONTROL PLAN            |
| 5 - 6     | TYPICAL SECTIONS               |
| 7         | CONSTRUCTION PLAN              |
| 8 - 9     | PROFILE (2 SHEETS)             |
| 10        | CURB TIE & GRADING PLAN        |
| 11        | SIGN & PAVEMENT MARKINGS PLAN  |
| 12 - 13   | TEMPORARY TRAFFIC CONTROL PLAN |
| 14 - 15   | UTILITY PLANS                  |
| 16        | WETLAND REPLICATION PLAN       |
| 17 - 54   | BRIDGE PLANS                   |
| 55 - 60   | CONSTRUCTION DETAILS           |
| 61 - 67   | CROSS SECTIONS                 |
|           |                                |