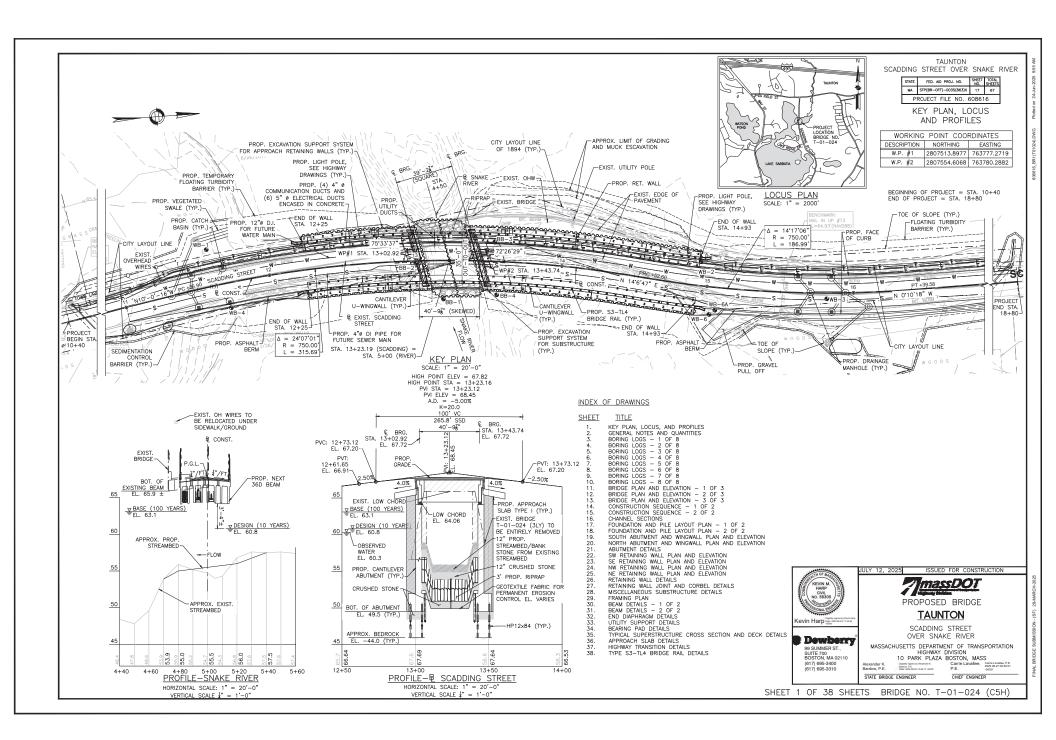

SCADDING STREET **BRIDGE NO. T-01-024** 

IN THE CITY OF

**TAUNTON BRISTOL COUNTY** 

FEDERAL AID PROJECT NO. STP(BR-OFF)-003S(863)X

THESE PLANS ARE SUPPLEMENTED BY THE LATEST EDITIONS OF THE FOLLOWING PUBLICATIONS, AS DIENTIFIED IN THE CONTRACT SPECIAL PROVISIONS: THE MASSDOT CONSTRUCTION STANDARD DEFAILS. THE MASSDOT STANDARD DRAWINGS FOR SIGNAS NO BUPPORTS, THE MASSDOT STANDARD DRAWINGS FOR SIGNAS AND HIGHWAY LIGHTING. THE MASSDOT STANDARD DRAWINGS, THE THE MASSDOT OVERHEAD SIGNAL STRUCTURE AND FOUNDATION STANDARD DRAWINGS, THE MASSDOT TRAFFIC MANAGEMENT PLANS AND DETAIL DRAWINGS, AND THE ANSI AMERICAN STANDARD FOR NURSERY TRACKED.