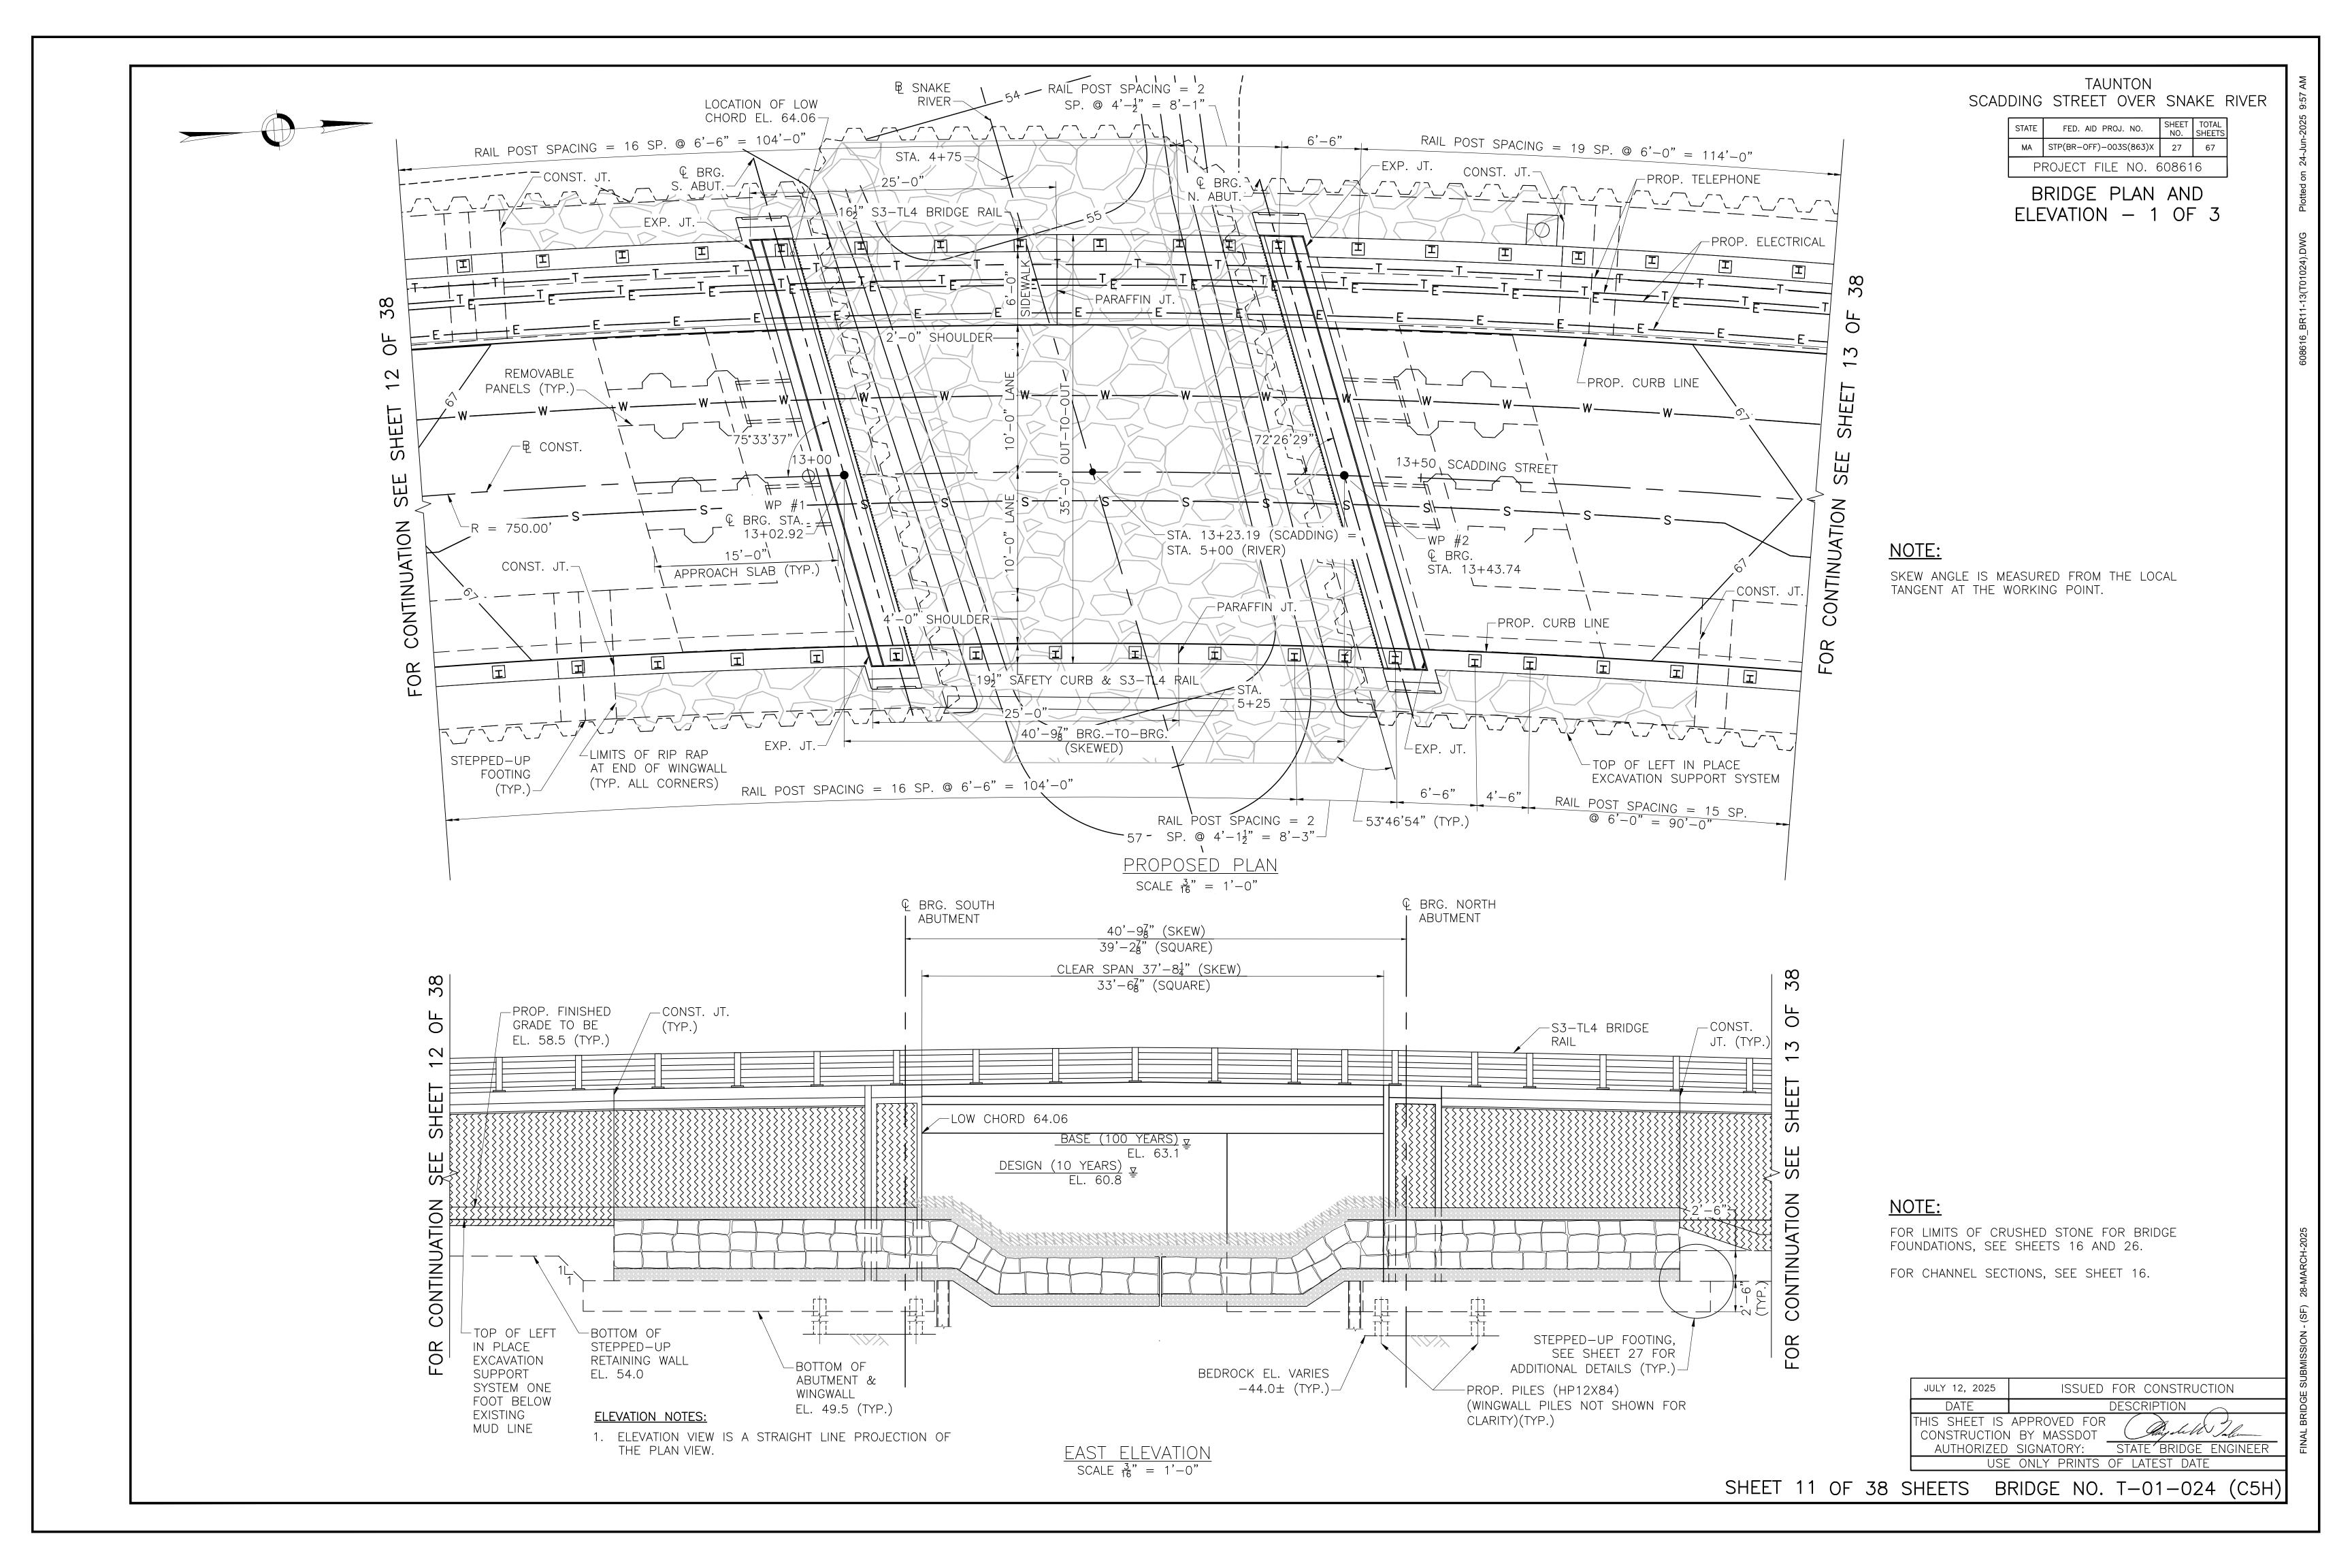

## MASSACHUSETTS DEPARTMENT OF TRANSPORTATION **HIGHWAY DIVISION**

PLAN AND PROFILE OF

TAUNTON SCADDING STREET

| STATE               | FED. AID PROJ. NO.     | SHEET<br>NO. | TOTAL<br>SHEETS |  |  |
|---------------------|------------------------|--------------|-----------------|--|--|
| MA                  | STP(BR-OFF)-003S(863)X | - 1          | 67              |  |  |
|                     | PROJECT FILE NO.       | 608616       |                 |  |  |
| TITLE SHEET & INDEX |                        |              |                 |  |  |

SCADDING STREET **BRIDGE NO. T-01-024** 

IN THE CITY OF

**TAUNTON BRISTOL COUNTY** 

FEDERAL AID PROJECT NO. STP(BR-OFF)-003S(863)X

THESE PLANS ARE SUPPLEMENTED BY THE LATEST EDITIONS OF THE FOLLOWING PUBLICATIONS, AS DIENTIFIED IN THE CONTRACT SPECIAL PROVISIONS: THE MASSDOT CONSTRUCTION STANDARD DEFAILS. THE MASSDOT STANDARD DRAWINGS FOR SIGNAS NO BUPPORTS, THE MASSDOT STANDARD DRAWINGS FOR SIGNAS AND HIGHWAY LIGHTING. THE MASSDOT STANDARD DRAWINGS, THE THE MASSDOT OVERHEAD SIGNAL STRUCTURE AND FOUNDATION STANDARD DRAWINGS, THE MASSDOT TRAFFIC MANAGEMENT PLANS AND DETAIL DRAWINGS, AND THE ANSI AMERICAN STANDARD FOR NURSERY TRACKED.