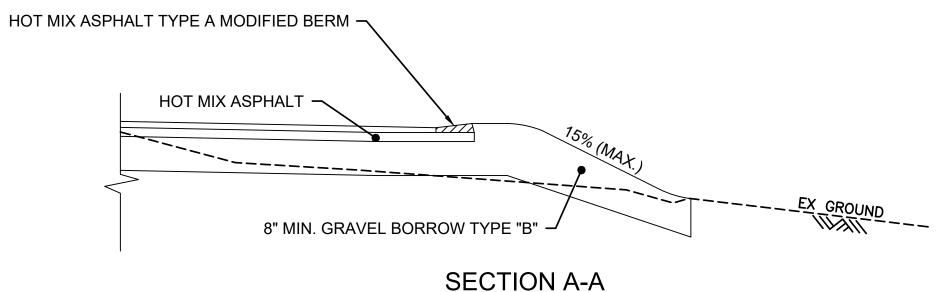

CLOSE TO LIMIT OF SOIL DISTURBANCE AS POSSIBLE, ALONG CONTOURS, AND PERPENDICULAR TO FLOW.

ADJUST LOCATION AS REQUIRED FOR OPTIMUM EFFECTIVENESS. DO NOT INSTALL IN WATERWAYS.

## PLAN VIEW



CAPTURE SEDIMENT AND

SECTION

## COMPOST FILTER TUBE

SCALE: NOT TO SCALE



TRENCH DETAIL (WATER)

SCALE: NOT TO SCALE



## WATER LINE CROSSING BELOW DRAIN OR SEWER SCALE: NOT TO SCALE



## PAVEMENT MATCH / MILL DETAIL SCALE: NOT TO SCALE



TRENCH DETAIL (SEWER)

SCALE: NOT TO SCALE

## **TAUNTON SCADDING STREET**



**CONSTRUCTION DETAILS** 





## **TURBIDITY BARRIER NOTES:**

- 1. TURBIDITY BARRIER NOT TO BE USED IN MOVING WATER.
- 2. PROVIDE SUPPLEMENTAL ANCHOR SYSTEM AS REQUIRED TO MAINTAIN BARRIER POSITION.

## FLOATING TURBIDITY BARRIER

SCALE: NOT TO SCALE



PLAN SCALE: NOT TO SCALE



**SECTION A-A** SCALE: NOT TO SCALE

GRAVEL PULL-OFF SCALE: NOT TO SCALE







## TREE PROTECTION - ROOT ZONE

SCALE: NOT TO SCALE



| CITY BOUNDS | STATION  | LENGTH | OFFSET |
|-------------|----------|--------|--------|
| 1           | 10+23.75 | 21.69' | L      |
| 2           | 10+23.75 | 13.83' | L      |
| 3           | 11+31.42 | 27.05' | L      |
| 4           | 12+03.17 | 18.00' | R      |
| 5           | 12+14.25 | 22.66' | L      |
| 6           | 12+14.44 | 30.31' | L      |
| 7           | 12+15.44 | 18.05' | R      |
| 8           | 12+15.64 | 26.00' | R      |
| 9           | 15+04.17 | 22.00' | L      |
| 10          | 15+05.35 | 18.00' | R      |
| 11          | 17+50.60 | 14.27' | R      |
| 12          | 18+58.27 | 10.10' | R      |





## PEDESTRIAN CURB RAMP DETA