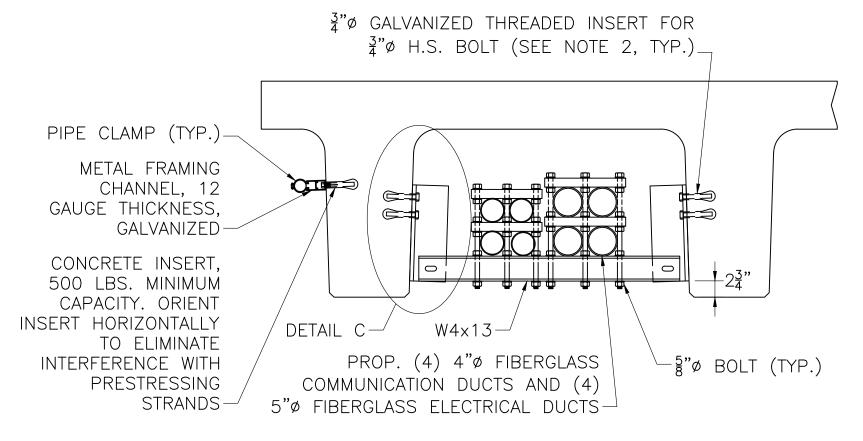

#### **INDEX**

| SHEET NO. | DESCRIPTION                    |
|-----------|--------------------------------|
| 1         | TITLE SHEET & INDEX            |
| 2         | LEGEND & ABBREVIATIONS         |
| 3         | GENERAL NOTES                  |
| 4         | SURVEY CONTROL PLAN            |
| 5 - 6     | TYPICAL SECTIONS               |
| 7         | CONSTRUCTION PLAN              |
| 8 - 9     | PROFILE (2 SHEETS)             |
| 10        | CURB TIE & GRADING PLAN        |
| 11        | SIGN & PAVEMENT MARKINGS PLAN  |
| 12 - 13   | TEMPORARY TRAFFIC CONTROL PLAN |
| 14 - 15   | UTILITY PLANS                  |
| 16        | WETLAND REPLICATION PLAN       |
| 17 - 54   | BRIDGE PLANS                   |
| 55 - 60   | CONSTRUCTION DETAILS           |
| 61 - 67   | CROSS SECTIONS                 |
|           |                                |