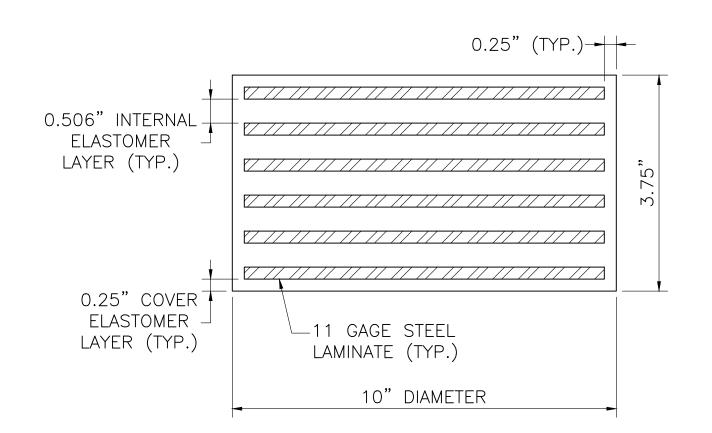

| USE           | ONLY PRINTS OF LATEST DATE       |

TAUNTON SCADDING STREET OVER SNAKE RIVER

| STATE                   | FED. AID PROJ. NO.     | SHEET<br>NO. | TOTAL<br>SHEETS |  |  |
|-------------------------|------------------------|--------------|-----------------|--|--|
| MA                      | STP(BR-OFF)-003S(863)X | 50           | 67              |  |  |
| PROJECT FILE NO. 608616 |                        |              |                 |  |  |

BEARING PAD DETAILS





## **ELASTOMERIC BEARING PAD NOTES:**

- 1. ELASTOMER SHALL HAVE A SHEAR MODULUS OF 0.160 KSI.
- 2. STEEL LAMINATES SHALL CONFORM TO ASTM A 1011 GRADE 36.
- 3. THE COMPRESSIVE DESIGN LOAD ON THE BEARING PAD IS 69 KIPS. THE COMPRESSIVE DESIGN STRESS IS THE RESULT OF DIVIDING THE COMPRESSIVE DESIGN LOAD BY THE AREA OF THE PAD AND IS EQUAL TO 0.88 KSI.

# ELASTOMERIC BEARING PAD NOT TO SCALE



| BEAM BEARING OFFSETS |           |                       |                        |  |  |
|----------------------|-----------|-----------------------|------------------------|--|--|
| BEAM NO.             | SLOPE (%) | LEFT BEARING<br>(FT.) | RIGHT BEARING<br>(FT.) |  |  |
| 1                    | 2.00      | 2'-5\frac{1}{4}"      | 2'-6\frac{3}{4}"       |  |  |
| 2                    | 2.00