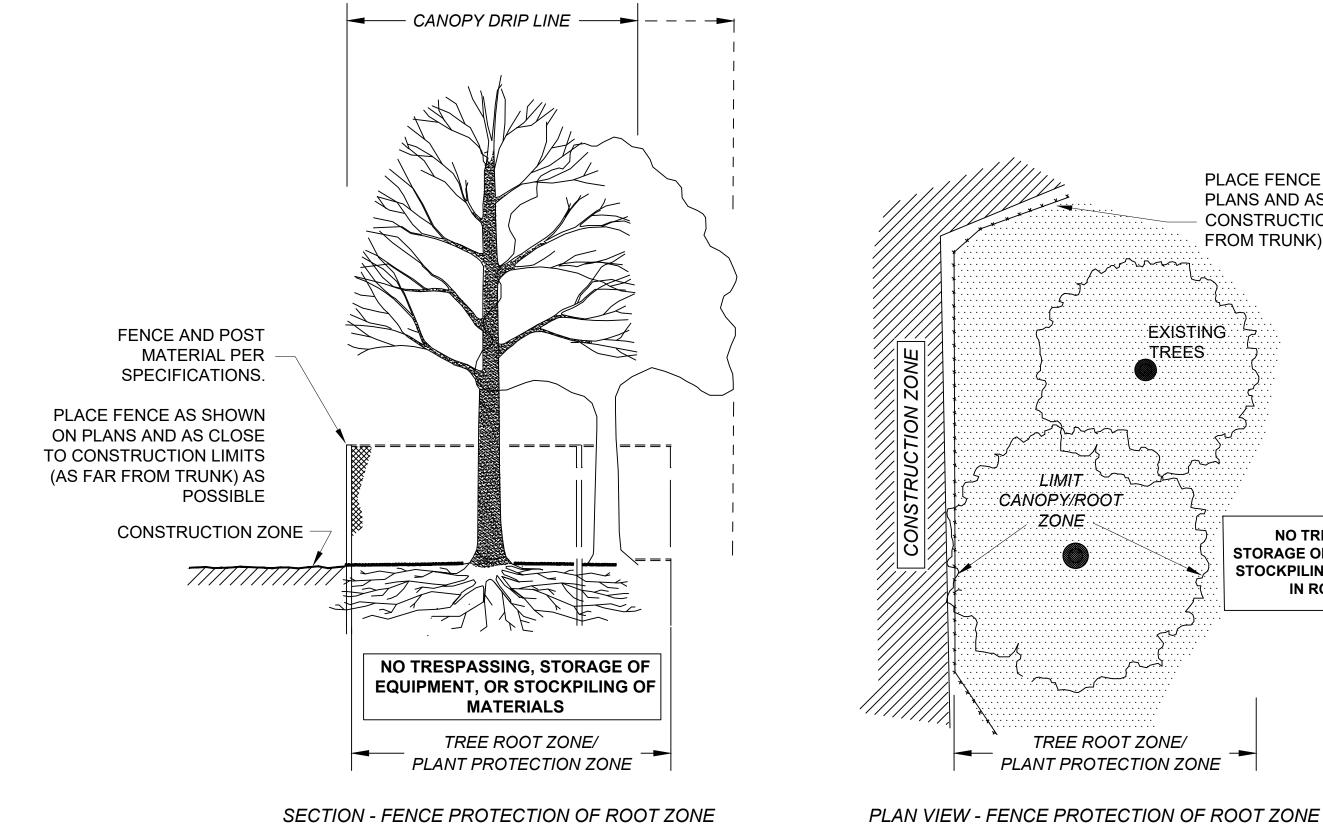

ICULAR TO FLOW.

ADJUST LOCATION AS REQUIRED FOR OPTIMUM EFFECTIVENESS. DO NOT INSTALL IN WATERWAYS.

## PLAN VIEW



CAPTURE SEDIMENT AND

SECTION

## COMPOST FILTER TUBE

SCALE: NOT TO SCALE



TRENCH DETAIL (WATER)

SCALE: NOT TO SCALE



## WATER LINE CROSSING BELOW DRAIN OR SEWER SCALE: NOT TO SCALE



## PAVEMENT MATCH / MILL DETAIL SCALE: NOT TO SCALE



TRENCH DETAIL (SEWER)

SCALE: NOT TO SCALE

## **TAUNTON SCADDING STREET**



**CONSTRUCTION DETAILS** 





## **TURBIDITY BARRIER NOTES:**

- 1. TURBIDITY BARRIER NOT TO BE USED IN MOVING WATER.
- 2. PROVIDE SUPPLEMENTAL ANCHOR SYSTEM AS REQUIRED TO MAINTAIN BARRIER POSITION.

## FLOATING TURBIDITY BARRIER

SCALE: NOT TO SCALE



PLAN SCALE: NOT TO SCALE



**SECTION A-A** SCALE: NOT TO SCALE

GRAVEL PULL-OFF SCALE: NOT TO SCALE







## TREE PROTECTION - ROOT ZONE

SCALE: NOT TO SCALE



| CITY BOUNDS | STATION  | LENGTH | OFFSET |
|-------------|----------|--------|--------|
| 1           | 10+23.75 | 21.69' | L      |
| 2           | 10+23.75 | 13.83' | L      |
| 3           | 11+31.42 | 27.05' | L      |
| 4           | 12+03.17 | 18.00' | R      |
| 5           | 12+14.25 | 22.66' | L      |
| 6           | 12+14.44 | 30.31' | L      |
| 7           | 12+15.44 | 18.05' | R      |
| 8           | 12+15.64 | 26.00' | R      |
| 9           | 15+04.17 | 22.00' | L      |
| 10          | 15+05.35 | 18.00' | R      |
| 11          | 17+50.60 | 14.27' | R      |
| 12          | 18+58.27 | 10.10' | R      |





## PEDESTRIAN CURB RAMP DETAIL SCALE: NOT TO SCALE

SHOWN ON THE PLANS.

DETAIL 628.24.1 FOR BOLT AND PO