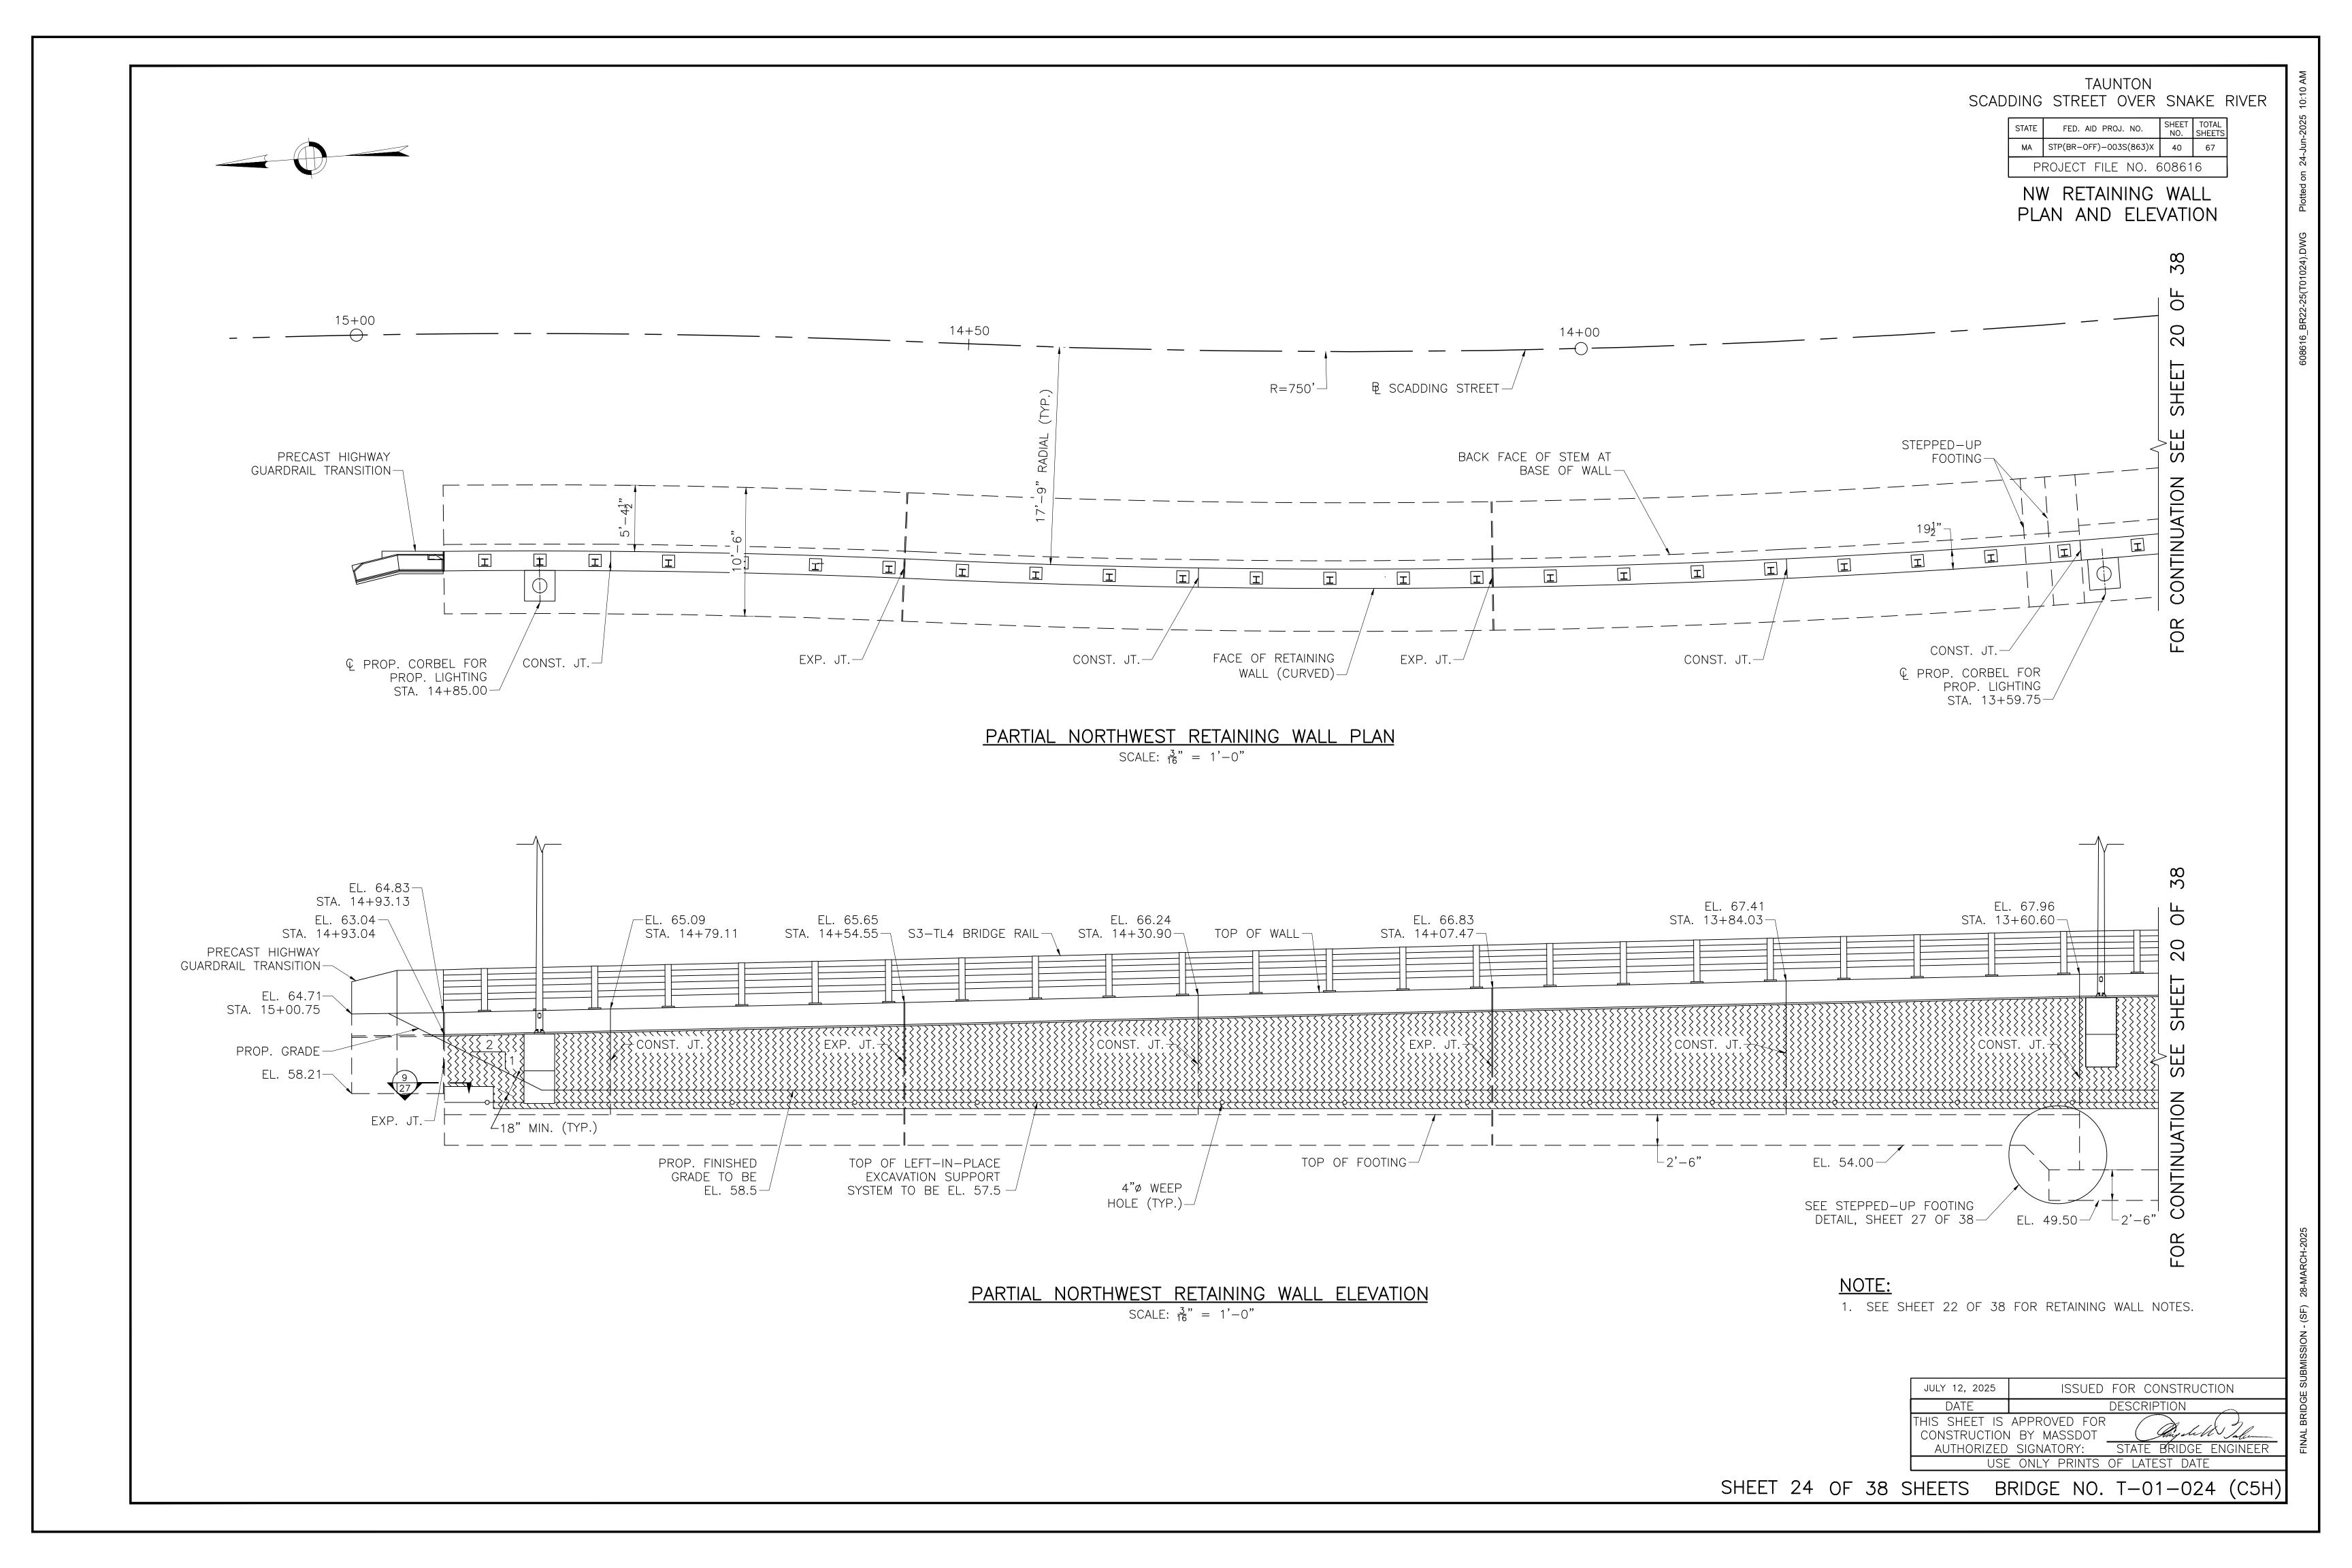

-----------------------|--------------|-----------------|
| MA    | STP(BR-OFF)-003S(863)X | 39           | 67              |
| Р     | ROJECT FILE NO. 6      | 50861        | 6               |

SE RETAINING WALL PLAN AND ELEVATION

PRECAST HIGHWAY
GUARDRAIL TRANSITION

THE SCADDING
STEPPED-UP
FOOTING
BACK FACE OF STEM
AT BASE OF WALL

EXP. JI.

THE SCADDING
STEPPED-UP
FOOTING

# PARTIAL SOUTHEAST RETAINING WALL PLAN SCALE: \(\frac{1}{4}\) = 1'-0"

(CURVED)

FACE OF RETAINING WALL

CONST. JT.—



PARTIAL SOUTHEAST RETAINING WALL ELEVATION

SCALE:  $\frac{1}{4}$ " = 1'-0"

NOTE:

1. SEE SHEET 22 OF 38 FOR RETAINING WALL NOTES.

JULY 12, 2025

ISSUED FOR CONSTRUCTION

DATE

DESCRIPTION

THIS SHEET IS APPROVED FOR CONSTRUCTION BY MASSDOT AUTHORIZED SIGNATORY:

USE ONLY PRINTS OF LATEST DATE















SHEET 30 OF 38 SHEETS BRIDGE NO. T-01-024 (C5H)



SHEET 31 OF 38 SHEETS BRIDGE NO. T-01-024 (C5H)





UTILITY SUPPORT DETAIL—U2 — WATER MAIN

SCALE: \( \frac{3}{4} \) = 1'-0"



# UTILITY SUPPORT DETAIL-U2 - SEWER LINE SCALE: \(\frac{3}{4}\)" = 1'-0"



UTILITY SUPPORT DETAIL—U1

SCALE: \(\frac{3}{4}\)" = 1'-0"

## **UTILITY SUPPORT NOTES:**

- 1. ALL STRUCTURAL STEEL FOR UTILITY SUPPORTS SHALL CONFORM TO AASHTO M 270 GRADE 36. ALL STRUCTURAL STEEL AND FASTENERS SHALL BE HOT-DIP GALVANIZED IN ACCORDANCE WITH AASHTO M 111 AND M 232.
- 2. THE \$\frac{4}{4}"\phi\$ THREADED INSERTS FOR \$\frac{4}{4}"\phi\$ H.S. BOLTS SHALL BE CAST INTO THE PRECAST BEAMS BY THE FABRICATOR AND SHALL PROVIDE A MINIMUM NOMINAL TENSILE RESISTANCE OF 4.0 KIPS AND A MINIMUM NOMINAL SHEAR RESISTANCE OF