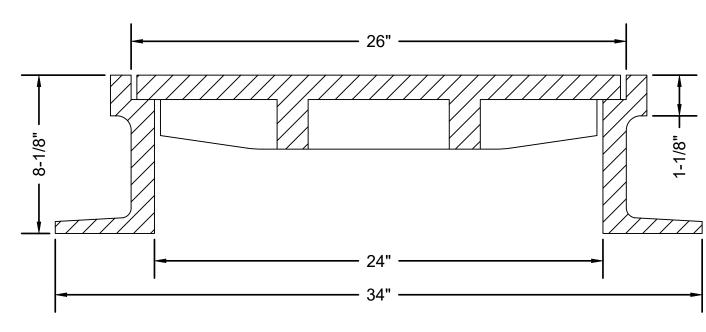

## MASSACHUSETTS DEPARTMENT OF TRANSPORTATION **HIGHWAY DIVISION**

PLAN AND PROFILE OF

TAUNTON SCADDING STREET

| STATE               | FED. AID PROJ. NO.     | SHEET<br>NO. | TOTAL<br>SHEETS |  |  |
|---------------------|------------------------|--------------|-----------------|--|--|
| MA                  | STP(BR-OFF)-003S(863)X | - 1          | 67              |  |  |
|                     | PROJECT FILE NO.       | 608616       |                 |  |  |
| TITLE SHEET & INDEX |                        |              |                 |  |  |