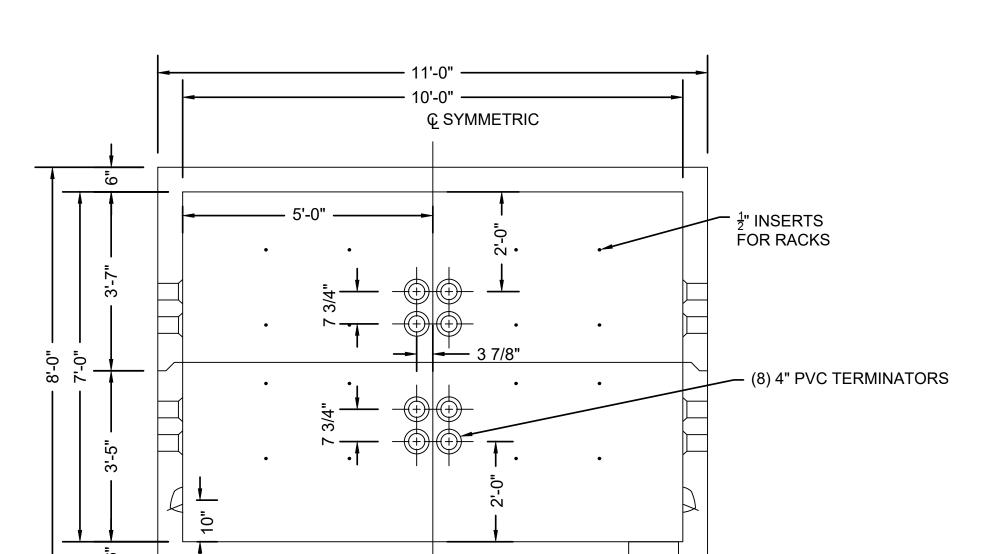

## MASSACHUSETTS DEPARTMENT OF TRANSPORTATION **HIGHWAY DIVISION**

PLAN AND PROFILE OF

TAUNTON SCADDING STREET

| STATE               | FED. AID PROJ. NO.     | SHEET<br>NO. | TOTAL<br>SHEETS |  |  |
|---------------------|------------------------|--------------|-----------------|--|--|
| MA                  | STP(BR-OFF)-003S(863)X | - 1          | 67              |  |  |
|                     | PROJECT FILE NO.       | 608616       |                 |  |  |
| TITLE SHEET & INDEX |                        |              |                 |  |  |