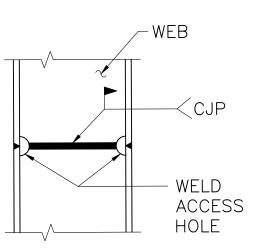

J. NO. SHEET TOTAL SHEETS

MA STP(BR-OFF)-003S(863)X 33 67

PROJECT FILE NO. 608616

FOUNDATION AND PILE LAYOUT PLAN - 1 OF 2

RADIALLY THRU CENTERLINE OF OUTSIDE

ROW OF PILES



SCALE  $\frac{3}{16}$ " = 1'-0"

| FOUNDATION WORKING POINT |              |             |  |  |  |  |  |
|--------------------------|--------------|-------------|--|--|--|--|--|
| COORDINATES              |              |             |  |  |  |  |  |
| DESCRIPTION              | NORTHING     | EASTING     |  |  |  |  |  |
| F.W.P. #1                | 2807520.8552 | 763796.7856 |  |  |  |  |  |
| F.W.P. #2                | 2807512.0069 | 763754.2891 |  |  |  |  |  |
| F.W.P. #3                | 2807546.7734 | 763756.5678 |  |  |  |  |  |
| F.W.P. #4                | 2807555.7402 | 763799.6331 |  |  |  |  |  |





**ELEVATION** 

TYPICAL SECTION AT SPLICE

# H-PILE SPLICE DETAILS NOT TO SCALE

#### H-PILE SPLICE NOTES:

- 1. ALL WELDS SHALL BE COMPLETE PENETRATION AND SHALL CONFORM TO THE ANSI/AASHTO/AWS BRIDGE WELDING CODE, D1.5.
- 2. WELDING PROCEDURE SPECIFICATIONS MUST BE APPROVED BY THE ENGINEER PRIOR TO WELDING.
- 3. WHENEVER POSSIBLE ALL PILES SHALL BE SPLICED ON THE GROUND IN THE FLAT POSITION.
- 4. WEB SHALL BE COPED TO ALLOW FOR COMPLETE PENETRATION WELDING OF FLANGES.
- 5. WELDED MECHANICAL PILE SPLICERS MAY BE USED PROVIDED THAT COMPLETE DETAILS AND WELDING PROCEDURES HAVE BEEN REVIEWED AND APPROVED BY THE ENGINEER.
- 6. IF THE SPLICE LOCATION OCCURS WITHIN 15 FEET FROM THE BOTTOM OF THE ABUTMENT/WINGWALL/RETAINING WALL, ALL WELDS SHALL BE INSPECTED USING ULTRASONIC TESTING IN ACCORDAN