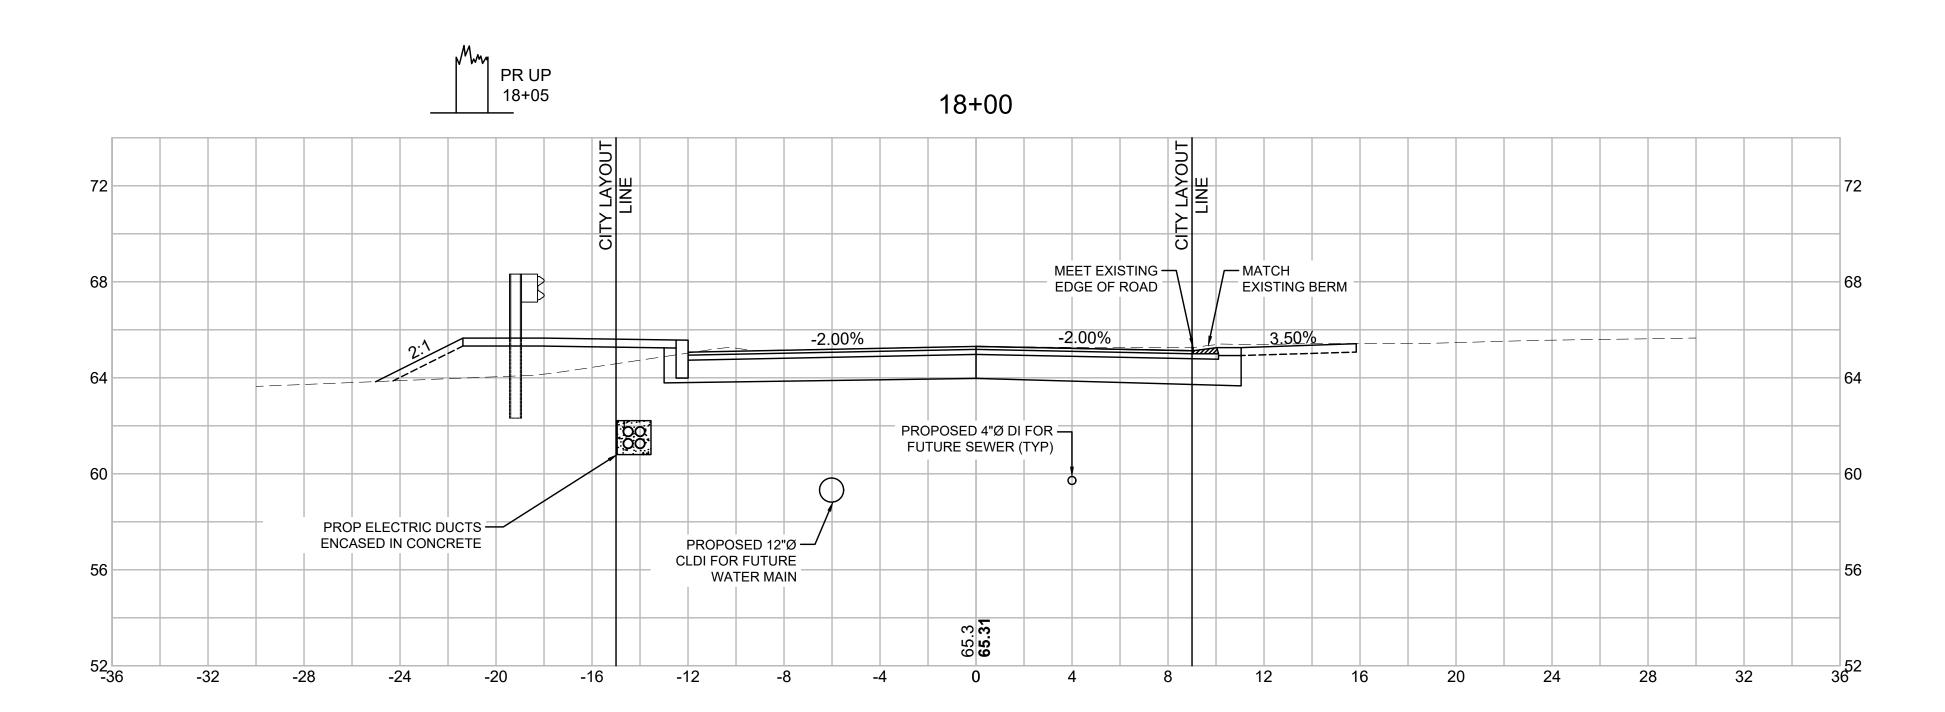

## MASSACHUSETTS DEPARTMENT OF TRANSPORTATION **HIGHWAY DIVISION**

PLAN AND PROFILE OF

TAUNTON SCADDING STREET

| STATE               | FED. AID PROJ. NO.     | SHEET<br>NO. | TOTAL<br>SHEETS |  |  |
|---------------------|------------------------|--------------|-----------------|--|--|
| MA                  | STP(BR-OFF)-003S(863)X | - 1          | 67              |  |  |
|                     | PROJECT FILE NO.       | 608616       |                 |  |  |
| TITLE SHEET & INDEX |                        |              |                 |  |  |

#### **INDEX**

| SHEET NO. | DESCRIPTION                    |
|-----------|--------------------------------|
| 1         | TITLE SHEET & INDEX            |
| 2         | LEGEND & ABBREVIATIONS         |
| 3         | GENERAL NOTES                  |
| 4         | SURVEY CONTROL PLAN            |
| 5 - 6     | TYPICAL SECTIONS               |
| 7         | CONSTRUCTION PLAN              |
| 8 - 9     | PROFILE (2 SHEETS)             |
| 10        | CURB TIE & GRADING PLAN        |
| 11        | SIGN & PAVEMENT MARKINGS PLAN  |
| 12 - 13   | TEMPORARY TRAFFIC CONTROL PLAN |
| 14 - 15   | UTILITY PLANS                  |
| 16        | WETLAND REPLICATION PLAN       |
| 17 - 54   | BRIDGE PLANS                   |
| 55 - 60   | CONSTRUCTION DETAILS           |
| 61 - 67   | CROSS SECTIONS                 |
|           |                                |