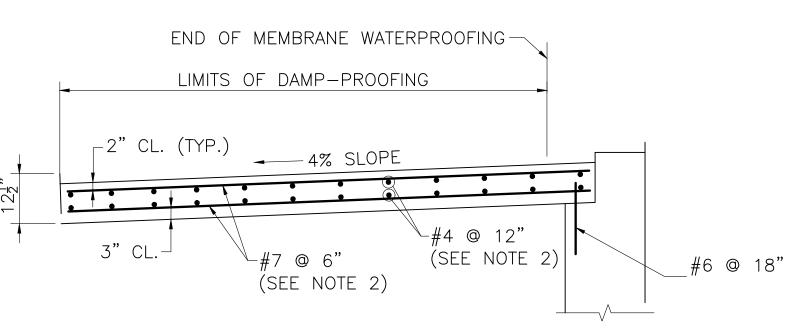

RB

SCALE: 1" = 1'-0"



## FACE OF CURB NOTES:

- 1. SPRAY MEMBRANE UP TO BOTTOM OF CURB.
- 2. DIMENSIONS AT THE FACE OF CURB ARE THE SAME FOR THE SAFETY CURB.
- 3. HMA THICKNESS VARIES (3" MIN.) AT CURB FACE ALONG LENGTH OF BRIDGE TO ACCOMMODATE VERTICAL CURVE AND NEXT D BEAM CAMBER.

## FACE OF SIDEWALK CURB DETAILS SCALE: $1\frac{1}{2}$ " = 1'-0"

| JULY 12, 2025              | ISSUED FOR CONSTRUCTION          |
|----------------------------|----------------------------------|
| DATE                       | DESCRIPTION                      |
| THIS SHEET IS CONSTRUCTION |                                  |
| AUTHORIZED                 | SIGNATORY: STATE BRIDGE ENGINEER |
| USE                        | ONLY PRINTS OF LATEST DATE       |

SHEET 35 OF 38 SHEETS BRIDGE NO. T-01-024 (C5H)



## APPROACH SLAB NOTES:

- 1. APPROACH SLAB TO BE 5000 PSI CEMENT CONCRETE.
- 2. PLACE LONGITUDINAL REINFORCEMENT PARALLEL TO CENTERLINE OF CONSTRUCTION. PLACE TRANSVERSE REINFORCEMENT PARALLEL TO
- 3. ALL REINFORCEMENT SHALL NOT BE COATED.

# APPROACH SLAB DETAILS SCALE: $\frac{1}{2}$ " = 1'-0"



# SECTION 23 - REMOVABLE STEEL PLATE DETAIL SCALE: \frac{1}{2}" = 1'-0"



SECTION 24 - REMOVABLE STEEL PLATE DETAIL

SCALE: \frac{1}{2}" = 1'-0"



PLAN OF TYPICAL REMOVABLE

APPROACH SLAB PANELS

SCALE: 3" = 1'-0"





- REMOVABLE CONCRETE PANEL NOTE:
- 1. LIFT HOOKS REQUIRED. USE #5 COATED REBAR AT QUARTER POINTS.
- 2. REMOVABLE PANEL APPROACH SLAB REINFORCEMENT IS TO BE THE SAME AS THAT USED FOR THE MAIN APPROACH SLAB.

SECTION 25 — REMOVABLE CONCRETE PANEL DETAIL

SCALE: ½" = 1'-0"

| JUL