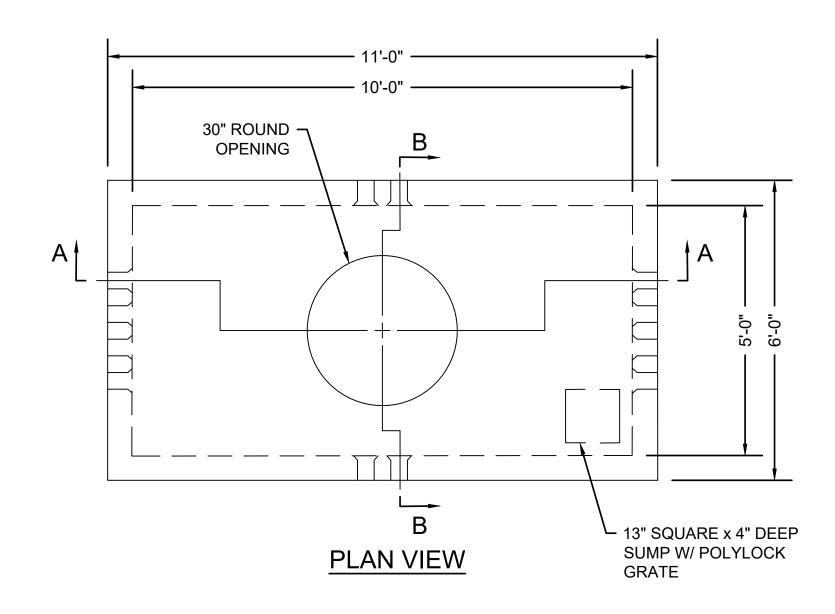

## MASSACHUSETTS DEPARTMENT OF TRANSPORTATION **HIGHWAY DIVISION**

PLAN AND PROFILE OF

TAUNTON SCADDING STREET

| STATE               | FED. AID PROJ. NO.     | SHEET<br>NO. | TOTAL<br>SHEETS |  |  |
|---------------------|------------------------|--------------|-----------------|--|--|
| MA                  | STP(BR-OFF)-003S(863)X | - 1          | 67              |  |  |
|                     | PROJECT FILE NO.       | 608616       |                 |  |  |
| TITLE SHEET & INDEX |                        |              |                 |  |  |