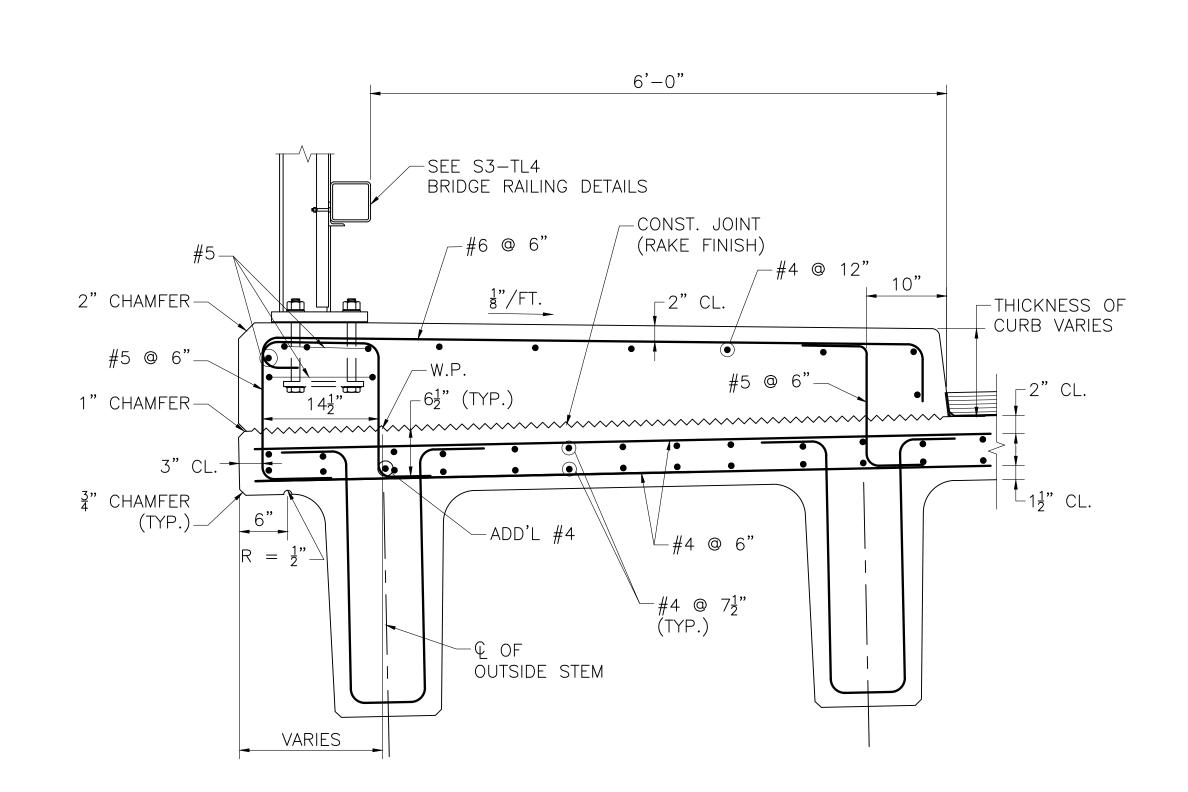

TO VERTICAL CURVE AND CAMBER. HMA THICKNESSES SHOWN ABOVE ARE ESTIMATED.

TYPICAL TRANSVERSE SECTION SCALE:  $\frac{3}{8}$ " = 1'-0"

| ESTIMATED CAMBER AND DEFLECTIONS AT MIDSPAN (INCHES)    |      |      |      |      |      |
|---------------------------------------------------------|------|------|------|------|------|
| STATE OF BEAM DIRECTION BEAM #1 BEAM #2 BEAM #3 BEAM #4 |      |      |      |      |      |
| CAMBER AT TRANSFER                                      | UP   | 0.35 | 0.35 | 0.35 | 0.35 |
| CAMBER AT ERECTION                                      | UP   | 0.52 | 0.54 | 0.55 | 0.58 |
| FINAL NCDL DEFLECTION                                   | DOWN | 0.06 | 0.08 | 0.08 | 0.01 |
| FINAL CDL DEFLECTION                                    | DOWN | 0.27 | 0.19 | 0.16 | 0.14 |



NOTE: PRESTRESSING STRANDS IN THE BEAM ARE NOT SHOWN FOR CLARITY.

> SECTION THRU SIDEWALK SCALE: 1" = 1'-0"



NOTE: PRESTRESSING STRANDS IN THE BEAM ARE NOT SHOWN FOR CLARITY.

SECTION THRU SAFETY CURB

SCALE: 1" = 1'-0"



## FACE OF CURB NOTES:

- 1. SPRAY MEMBRANE UP TO BOTTOM OF CURB.
- 2. DIMENSIONS AT THE FACE OF CURB ARE THE SAME FOR THE SAFETY CURB.
- 3. HMA THICKNESS VARIES (3" MIN.) AT CURB FACE ALONG LENGTH OF BRIDGE TO ACCOMMODATE VERTICAL CURVE AND NEXT D BEAM CAMBER.

## FACE OF SIDEWALK CURB DETAILS SCALE: $1\frac{1}{2}$ " = 1'-0"

| JULY 12, 2025              | ISSUED FOR CONSTRUCTION          |
|----------------------------|----------------------------------|
| DATE                       | DESCRIPTION                      |
| THIS SHEET IS CONSTRUCTION |